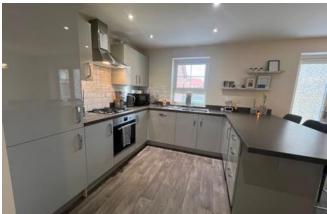

#### Kitchen Diner 5.50m x 4.32m (18'0" x 14'2")

Window and french doors to rear aspect and fitted with a range of modern wall and base units with worktops over, sink with drainer, integrated electric oven, four ring gas hob with extractor over, integrated washing machine, dishwasher and fridge freezer, breakfast bar and radiator.