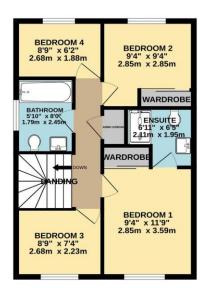

# Landing 0.00m x 0.00m (0'0" x 0'0")

Aircuboard and access to loft

# Bedroom One 2.85m x 3.58m (9'5" x 11'8")

Window to front aspect, built in wardrobe and radiator.

### En-Suite 6.30m x 6.60m (20'8" x 21'8")

Fitted with double shower cubicle, wash hand basin, low level WC and radiator.

# Bedroom Two 2.85m x 2.82m (9'5" x 9'4")

Window to rear aspect, built in wardrobe and radiator.

### Bedroom Three 2.68m x 2.21m (8'10" x 7'4")

Window to front aspect and radiator.

### Bedroom Four 2.68m x 2.11m (8'10" x 6'11")

Window to rear aspect and radiator.

#### Bathroom 1.66m x 2.35m (5'5" x 7'8")

Window to side aspect and fitted with panel bath with shower over, low level WC, wash hand basin and radiator.