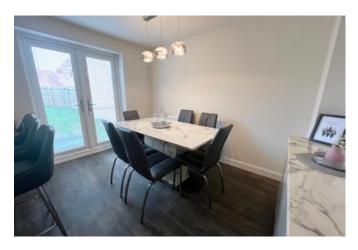

#### Kitchen Diner 5.50m x 4.32m (18'0" x 14'2")

Window and french doors to rear aspect and fitted with a range of modern wall and base units with worktops over, sink with drainer, integrated electric oven, four ring gas hob with extractor over, integrated washing machine, dishwasher and fridge freezer, breakfast bar and radiator.