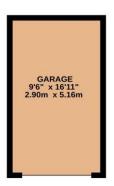

Window to side aspect and fitted with panel bath with shower over, low level WC, wash hand basin and radiator.

#### Outside

To the front of the property there is a pathway leading to front door and driveway leading detached single garage. To the rear of the property there is a enclosed garden with patio area.

## Garage

Up and over door with power and lighting.

# **Agent Note**

These particulars are issued in good faith but do not constitute representations of fact or form part of any offer or contract. The matters referred to in these particulars should be independently verified by prospective buyers or tenants. Neither Newton Fallowell nor any of its employees or agents has any authority to make or give any representation or warranty whatever in relation to this property.















#### TOTAL FLOOR AREA: 1158 sq.ft. (107.6 sq.m.) approx.

Whilst every attempt has been made to ensure the accuracy of the floorplan contained here, measurement of doors, windows, cross and any other terms are approximate and on responsibility is taken for any error, omission or mis-statement. This plan is for illustrative purposes only and should be used as such by any prospective purchaser. The services, systems and appliances shown have to bee tested and no guarantee as to their operability or efficiency can be given.

Ander with Metropic xCO23