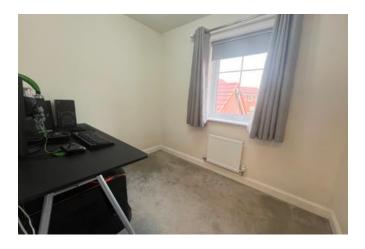

### Bedroom Three 2.68m x 2.21m (8'10" x 7'4")

Window to front aspect and radiator.

### Bedroom Four 2.68m x 2.11m (8'10" x 6'11")

Window to rear aspect and radiator.