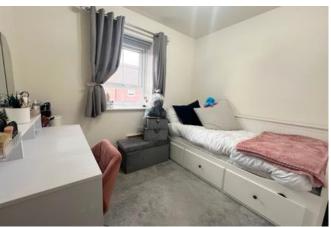

# Bedroom Two 2.85m x 2.82m (9'5" x 9'4")

Window to rear aspect, built in wardrobe and radiator.