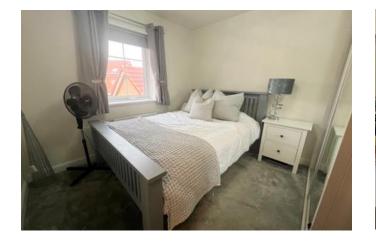

# Bedroom One 2.85m x 3.58m (9'5" x 11'8")

Window to front aspect, built in wardrobe and radiator.