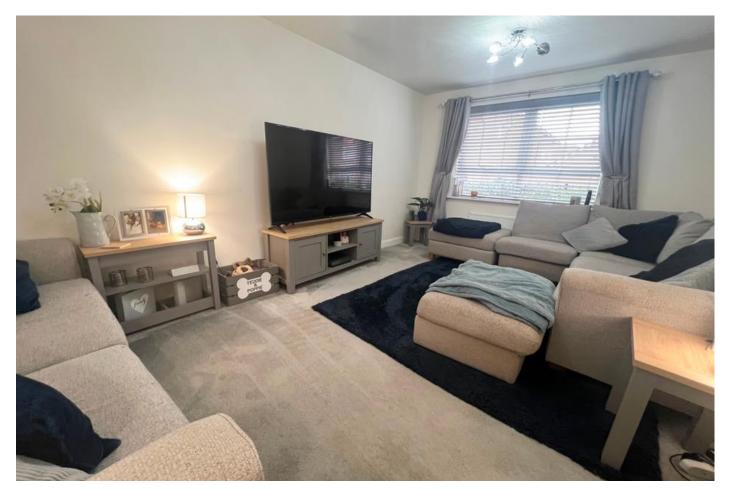

Caesar Road, North Hykeham







# £325,000

- **Detached House**
- Four Bedrooms
- **Popular Location**
- Garage & Driveway

- En-Suite & Family Bathroom
- 18ft Kitchen Diner
- Freehold
- EPC rating B







This immaculately presented four bedroom detached home is perfect for anyone looking for there next move. Situated upon a great plot within the popular manor farm estate in North Hykeham, the location offers a range of local amenities close by, schools and access to the A46 and the city centre. The accommodation briefly comprises of Entrance Hall, Living Room, Modern Open Plan Kitchen/Diner, and WC. To the first floor there are Four Bedrooms with the master having the benefit of an En-Suite and Family Bathroom.

#### **Entrance Hall**

External door to front aspect and radiator.

#### WC

Window to side aspect and fitted with low level WC, wash hand basin and radiator.

#### Kitchen Diner 5.50m x 4.32m (18'0" x 14'2")

Window and french doors to rear aspect and fitted with a range of