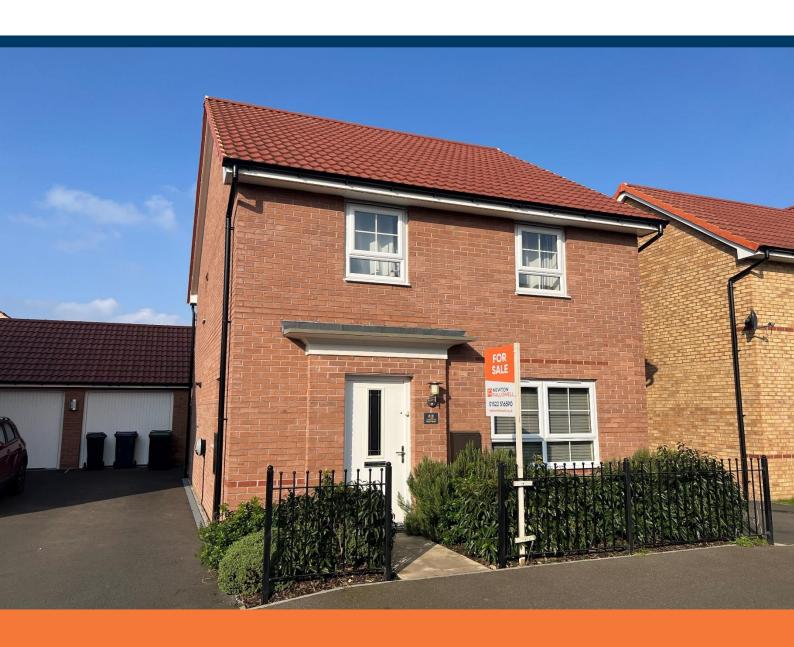

Caesar Road, North Hykeham

# £325,000

- **Detached House**
- Four Bedrooms
- **Popular Location**
- Garage & Driveway

- En-Suite & Family Bathroom
- 18ft Kitchen Diner
- Freehold
- EPC rating B

This immaculately presented four bedroom detached home is perfect for anyone looking for there next move. Situated upon a great plot within the popular manor farm estate in North Hykeham, the location offers a range of local amenities close by, schools and access to the A46 and the city centre. The accommodation briefly comprises of Entrance Hall, Living Room, Modern Open Plan Kitchen/Diner, and WC. To the first floor there are Four Bedrooms with the master having the benefit of an En-Suite and Family Bathroom.

#### Outside

To the front of the property there is a pathway leading to front door and driveway leading detached single garage. To the rear of the property there is a enclosed garden with patio area.