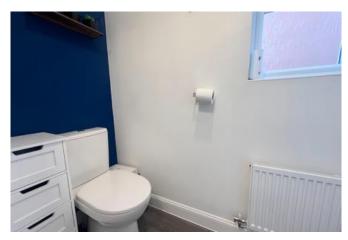

#### WC

Window to side aspect and fitted with low level WC, wash hand basin and radiator.