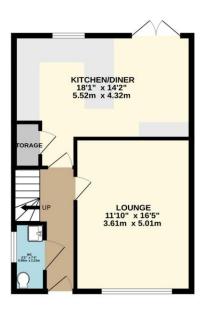

#### **Entrance Hall**

External door to front aspect and radiator.

#### WC

Window to side aspect and fitted with low level WC, wash hand basin and radiator.

#### Kitchen Diner 5.50m x 4.32m (18'0" x 14'2")

Window and french doors to rear aspect and fitted with a range of modern wall and base units with worktops over, sink with drainer, integrated electric oven, four ring gas hob with extractor over, integrated washing machine, dishwasher and fridge freezer, breakfast bar and radiator.

**Lounge** 3.61m x 5.01m (11'10" x 16'5")

Window front aspect and radiator.