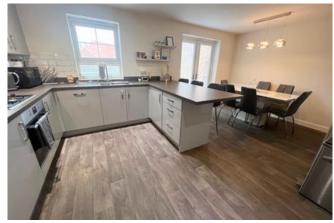

#### Kitchen Diner 5.50m x 4.32m (18'0" x 14'2")

Window and french doors to rear aspect and fitted with a range of modern wall and base units with worktops over, sink with drainer, integrated electric oven, four ring gas hob with extractor over, integrated washing machine, dishwasher and fridge freezer, breakfast bar and radiator.