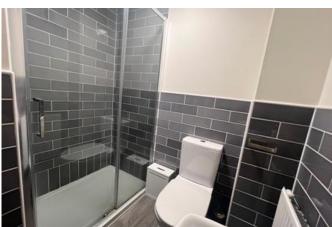

### En-Suite 6.30m x 6.60m (20'8" x 21'8")

Fitted with double shower cubicle, wash hand basin, low level WC and radiator.

#### Bathroom 1.66m x 2.35m (5'5" x 7'8")

Window to side aspect and fitted with panel bath with shower over, low level WC, wash hand basin and radiator.