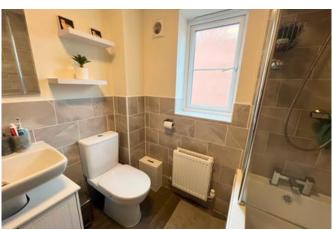

#### Bathroom 1.66m x 2.35m (5'5" x 7'8")

Window to side aspect and fitted with panel bath with shower over, low level WC, wash hand basin and radiator.