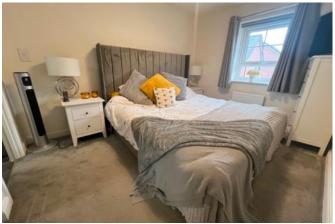

# Bedroom One 2.85m x 3.58m (9'5" x 11'8")

Window to front aspect, built in wardrobe and radiator.

# Bedroom Two 2.85m x 2.82m (9'5" x 9'4")

Window to rear aspect, built in wardrobe and radiator.

### Bedroom Three 2.68m x 2.21m (8'10" x 7'4")

Window to front aspect and radiator.

### Bedroom Four 2.68m x 2.11m (8'10" x 6'11")

Window to rear aspect and radiator.