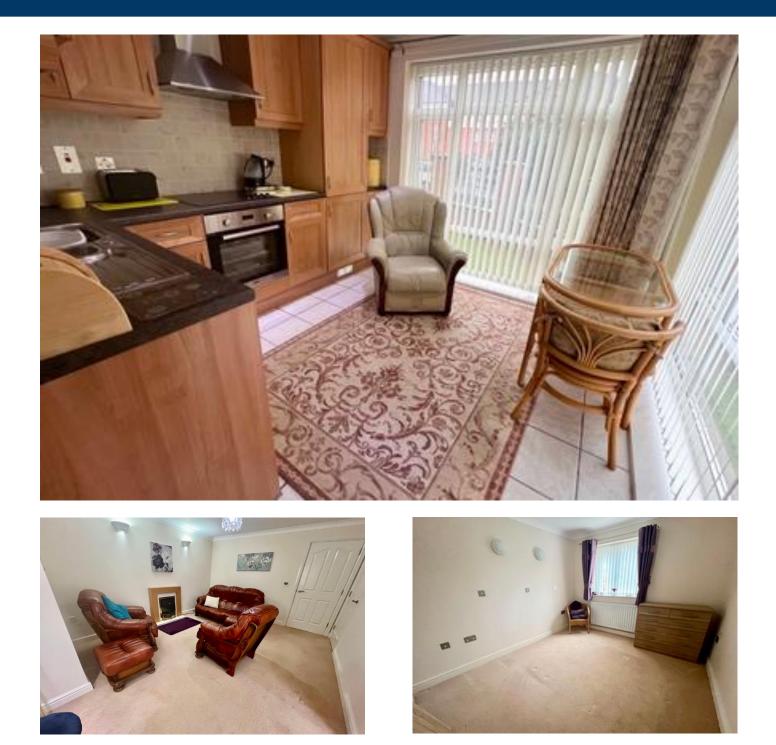

## Lounge 15'1" x 12'1" (4.6m x 3.7m)

Bay window to rear aspect and radiator.

#### Kitchen Diner 10'0" x 9'1" (3m x 2.8m)

Full height windows to side and rear aspects, tiled floor and range of base and eye level units with worktop having tiled splashbacks with sink inset, integrated appliances including electric oven, electric hob, chimney style extractor, slimline dishwasher, washer drier and fridge freezer.

#### Bedroom One 12'1" x 9'10" (3.7m x 3m)

With window to side aspect, and radiator.

#### Bedroom Two 12'0" x 7'11" (3.7m x 2.4m)

Window to side aspect and radiator.