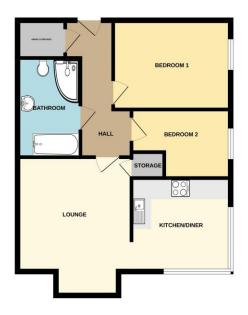

## Lounge 15'1" x 12'1" (4.6m x 3.7m)

Bay window to rear aspect and radiator.

#### Kitchen Diner 10'0" x 9'1" (3m x 2.8m)

Full height windows to side and rear aspects, tiled floor and range of base and eye level units with worktop having tiled splashbacks with sink inset, integrated appliances including electric oven, electric hob, chimney style extractor, slimline dishwasher, washer drier and fridge freezer.

#### Bedroom One 12'1" x 9'10" (3.7m x 3m)

With window to side aspect, and radiator.

#### Bedroom Two 12'0" x 7'11" (3.7m x 2.4m)

Window to side aspect and radiator.

#### Bathroom 5'8" x 10'4" (1.7m x 3.1m)

With four piece suite comprising of panelled bath, shower cubicle, vanity unit with wash basin inset, low level wc and heated towel rail.

GROUND FLOOR 632 sq.ft. (58.7 sq.m.) approx.

0.000-000-0.0

TOTAL FLOOR AREA: 632 sq.ft. (58.7 sq.m.) approx. While very atterned has been made to ensure the accuracy of the transport constanted term, measurements of dood, whole the one and any other man as apparature in the one people by taken for any strot. Interpretive particulars. The stretching systems and applications shows have not been tended and to guarantee as to the requesting with one-provide by any other period.