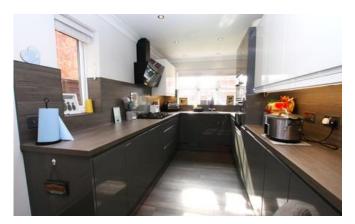

#### Kitchen Diner 2.4m x 7m (8ft x 23.11ft)

Windows to front and side aspect, external door to side aspect and single patio door to rear aspect. Fitted with a range of modern wall and base units with worktops over, integrated electric double oven, five ring gas hob with extractor over, integrated dishwasher and washing machine, and underfloor heating.