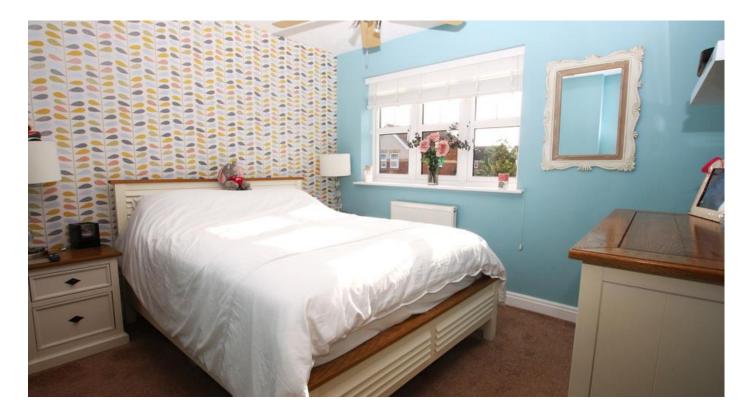

## Conservatory

2.7m x 3.9m (8.7ft x 12.8ft)

PVCu double glazing and dwarf brick wall construction and french doors leading to garden.

Landing

Access to loft

**Bedroom One** 

Window to front aspect, built in wardrobes and radiator.