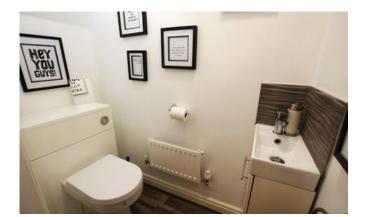

Entrance Hall 6.2m x 14.8m (20.3ft x 48.6ft) External Composite door to front aspect, stairs to first floor and radiator.

Cloak Room 0.9m x 1.7m (2.9ft x 5.6ft)

Window to front aspect and fitted with low level WC, wash hand basin and radiator.