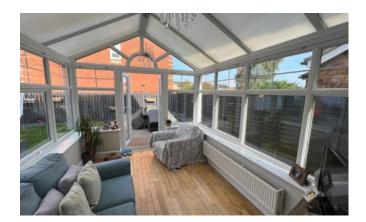

## Conservatory

2.7m x 3.9m (8.7ft x 12.8ft)

PVCu double glazing and dwarf brick wall construction and french doors leading to garden.

Landing

Access to loft

**Bedroom One** 

Window to front aspect, built in wardrobes and radiator.