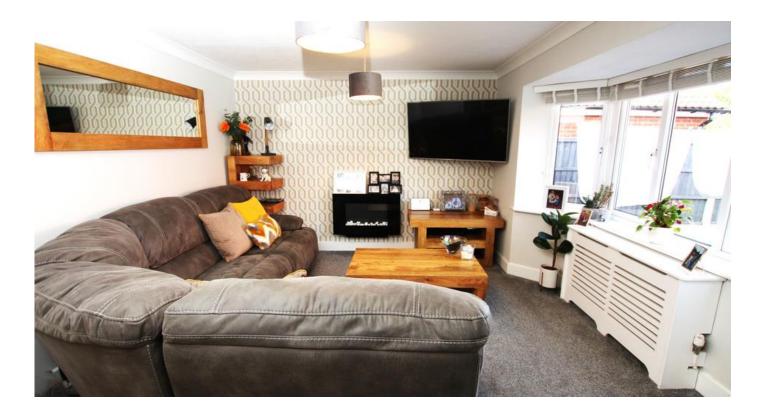

### Lounge

3.7m x 4.3m (12.11ft x 14.2ft) Bay window to rear aspect and radiator.