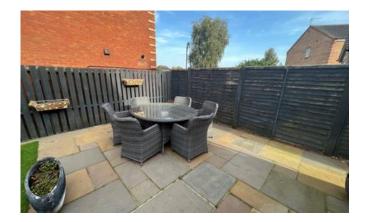

### Outside

To the front of the property there is a block paved driveway for two cars and lawned area. To the rear of the property there is a enclosed garden with patio and lawned area.