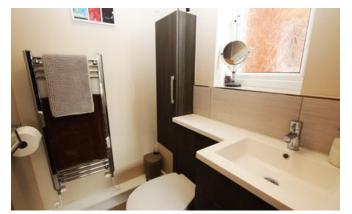

#### 1.9m x 3.4m (6.1ft x 11.3ft)

Window to rear aspect and fitted with P-Shape bath with shower over, wash hand basin, low level WC, airing cupboard and radiator.