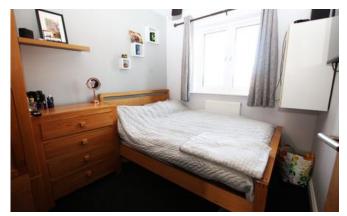

#### Bedroom Four 2.5m x 2.2m (8.3ft x 7.2ft) Window to rear aspect and radiator