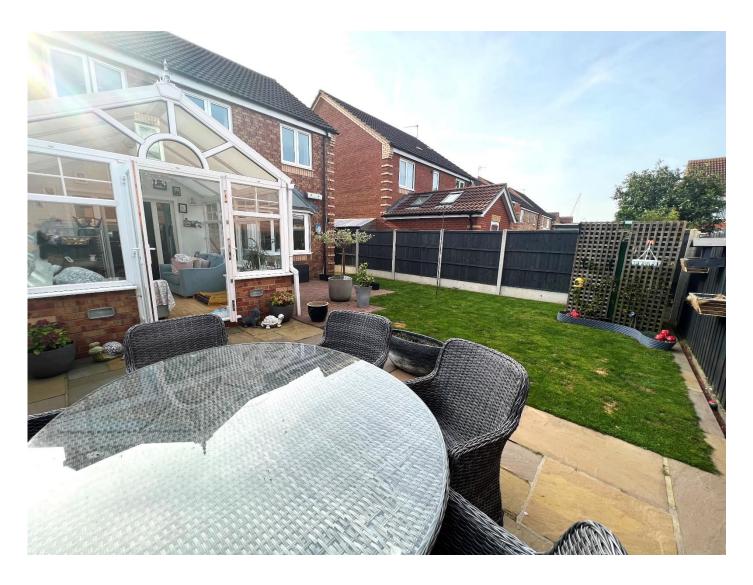

## Conservatory

2.7m x 3.9m (8.7ft x 12.8ft)

PVCu double glazing and dwarf brick wall construction and french doors leading to garden.

Landing

Access to loft

**Bedroom One** 

Window to front aspect, built in wardrobes and radiator.

### Outside

To the front of the property there is a block paved driveway for two cars and lawned area. To the rear of the property there is a enclosed garden with patio and lawned area.