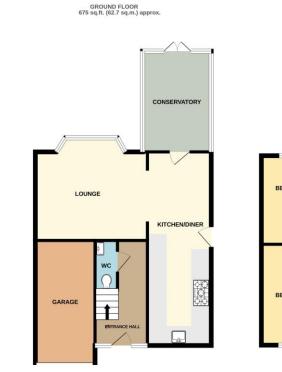

# Floorplan

BEDROOM 2 BEDROOM 4 LANDING **BEDROOM 3** BEDROOM 1

TOTAL FLOOR AREA : 1200sq.ft. (111.5 sq.m.) approx. Whilst every attempt has been made to ensure the accuracy of the floorplan contained here, measurements of doors, windows, rooms and any other items are approximate and no responsibility is taken for any error, amission or mis-statemerk. This plant is for illustrative purposes only and include builds as uch by any

## Newton Fallowell Lincoln

01522 516590 lincoln@newtonfallowell.co.uk

1ST FLOOR 524 sq.ft. (48.7 sq.m.) approx.