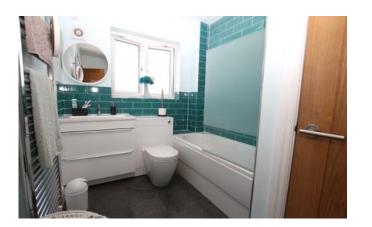

#### 1.9m x 3.4m (6.1ft x 11.3ft)

Window to rear aspect and fitted with P-Shape bath with shower over, wash hand basin, low level WC, airing cupboard and radiator.