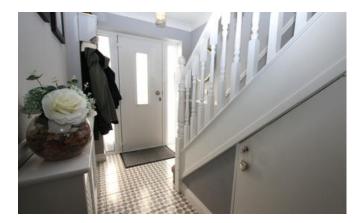

Entrance Hall 6.2m x 14.8m (20.3ft x 48.6ft) External Composite door to front aspect, stairs to first floor and radiator.

Cloak Room 0.9m x 1.7m (2.9ft x 5.6ft)

Window to front aspect and fitted with low level WC, wash hand basin and radiator.