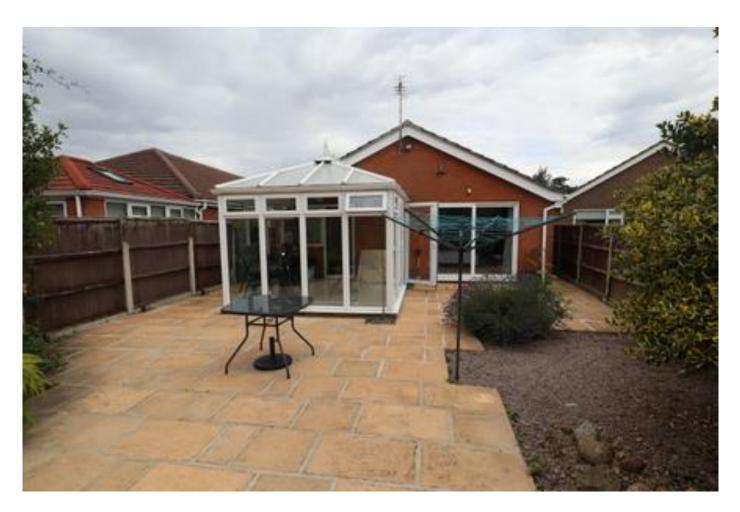

## Outside

To the front of the property is a block paved driveway leading to the Integral Garage. There is a pathway to the side of the property leading to the rear garden which has been hard landscaped in the main with a further gated off section of garden beyond.

### Conservatory 14' x 12'

With French doors opening onto the rear garden.