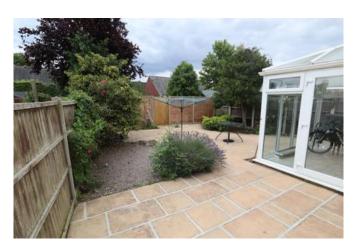

## Outside

To the front of the property is a block paved driveway leading to the Integral Garage. There is a pathway to the side of the property leading to the rear garden which has been hard landscaped in the main with a further gated off section of garden beyond.

### Conservatory 14' x 12'

With French doors opening onto the rear garden.