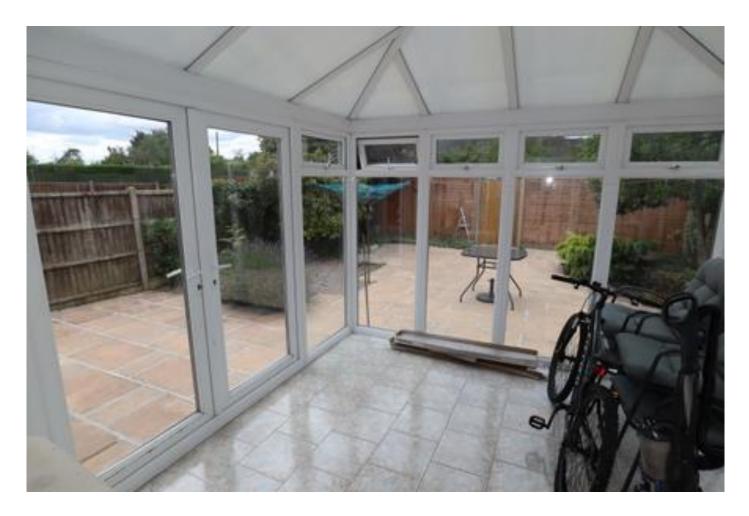

bath with shower over.

### Conservatory 14' x 12'

With French doors opening onto the rear garden.

## Outside

To the front of the property is a block paved driveway leading to the Integral Garage. There is a pathway to the side of the property leading to the rear garden which has been hard landscaped in the main with a further gated off section of garden beyond.

#### **Agents Note**

These particulars are issued in good faith but do not constitute representations of fact or form part of any offer or contract. The matters referred to in these particulars should be independently verified by prospective buyers or tenants. Neither Newton Fallowell nor any of its employees or agents has any authority to make or give any representation or warranty whatever in relation to this property.















MELLOWS CLOSE, REEPHAM, LN3 4DT

Whist every attempt has been made to ensure the accuracy of the floorpian contained here, measurements of doors, windows, noons and any other fems are approximate and no responsibility is taken for any error, crisission or mis-statement. This plan is for illustrative purposes only and should be used as such by any prospective purchaser. The services, systems and appliances shown have no been texted and no guarantee as to their operatibility or efficiency can be given.

Made with Mesoprox @2023