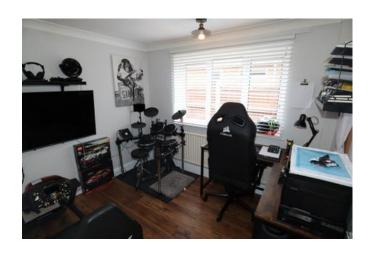

#### Lounge/Diner 19'10" x 13'10"

Bow window to the front, two windows to the side and a radiator.

#### Kitchen 13'10" x 9'10"

Window and door to side, range of base and eye level units with inset sink unit and built-in oven and hob.

Bedroom One 10'11" x 10'10"

Window and door to rear, radiator and door to:

### Bedroom Two 14' x 12'

With window to side and patio doors to the rear.

#### Bedroom Three 13' x 11'10

Window to side and a radiator.

### Bedroom Four 9'7" x 7'9"

Window to side and a radiator.