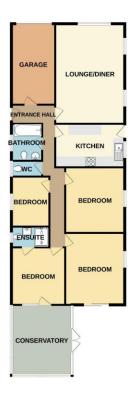

#### **Entrance Hall**

With door to side elevation and door into the garage.

#### Cloakroom

Window to side, wash basin and W.C.

#### Lounge/Diner 19'10" x 13'10"

Bow window to the front, two windows to the side and a radiator.

#### Kitchen 13'10" x 9'10"

Window and door to side, range of base and eye level units with inset sink unit and built-in oven and hob.

Bedroom One 10'11" x 10'10"

Window and door to rear, radiator and door to:

### **En-Suite**

Window to side, wash basin, W.C and shower enclosure.

### Bedroom Two 14' x 12'

With window to side and patio doors to the rear.

#### Bedroom Three 13' x 11'10

Window to side and a radiator.

### Bedroom Four 9'7" x 7'9"

Window to side and a radiator.

#### Bathroom

Window to side, wash basin, W.C and panelled bath with shower over.

### Conservatory 14' x 12'

With French doors opening onto the rear garden.

MELLOWS CLOSE, REEPHAM, LN3 4DT

Whist every attempt has been made to ensure the accuracy of the floorpian contained here, measurements of doors, windows, noons and any other fems are approximate and no responsibility is taken for any error, crisission or mis-statement. This plan is for illustrative purposes only and should be used as such by any prospective purchaser. The services, systems and appliances shown have no been texted and no guarantee as to their operatibility or efficiency can be given.