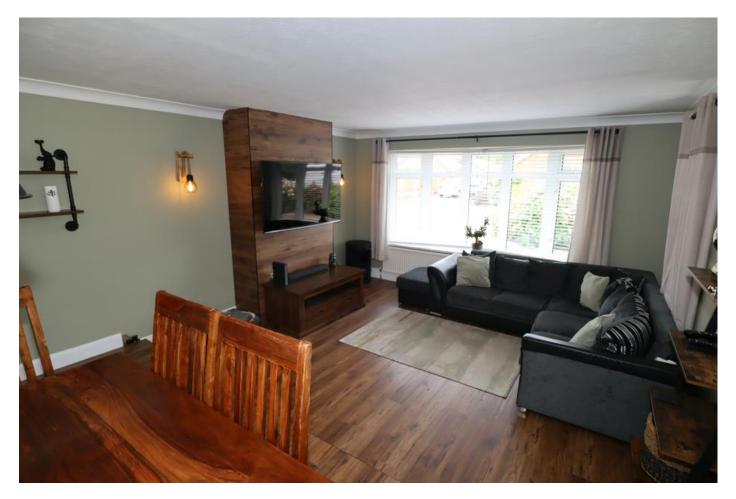

#### Lounge/Diner 19'10" x 13'10"

Bow window to the front, two windows to the side and a radiator.