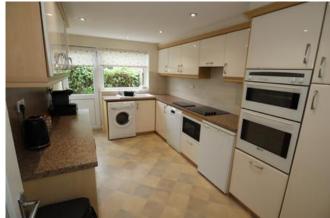

#### Kitchen 13'10" x 9'10"

Window and door to side, range of base and eye level units with inset sink unit and built-in oven and hob.

Bedroom One 10'11" x 10'10"

Window and door to rear, radiator and door to: