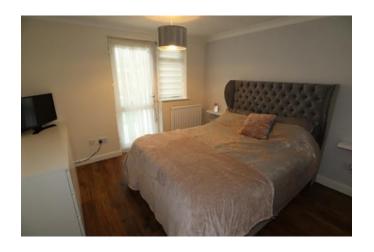

#### Kitchen 13'10" x 9'10"

Window and door to side, range of base and eye level units with inset sink unit and built-in oven and hob.

Bedroom One 10'11" x 10'10"

Window and door to rear, radiator and door to: