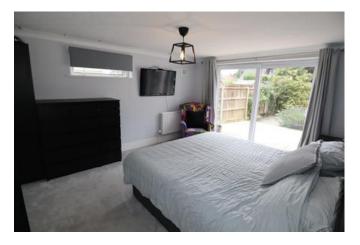

Fitted Kitchen
- Freehold
- EPC rating C







Newton Fallowell are pleased to offer for sale this modern and spacious detached bungalow situated within the village of Reepham. The property has accommodation comprising: Hall, Lounge/Dining Room, Kitchen, Cloakroom, Conservatory, Four Bedroom, En-Suite Shower Room and Family Bathroom. Outside there are gardens to front and rear along with a Driveway and Integral Garage.

#### **Entrance Hall**

With door to side elevation and door into the garage.

#### Cloakroom

Window to side, wash basin and W.C.

#### Lounge/Diner 19'10" x 13'10"

Bow window to the front, two windows to the side and a radiator.

#### Kitchen 13'10" x 9'10"

Window and door to side, range of base and eye level units with inset sink unit and built-in oven and hob.









Bedroom One 10'11" x 10'10"

Window and door to rear, radiator and door to:

### **En-Suite**

Window to side, wash basin, W.C and shower enclosure.

### Bedroom Two 14' x 12'

With window to side and patio doors to the rear.

#### Bedroom Three 13' x 11'10

Window to side and a radiator.

### Bedroom Four 9'7" x 7'9"

Window to side and a radiator.

#### Bathroom

Window to side, wash basin, W.C and panelled bath with shower over.

### Conservatory 14' x 12'

With French doors opening onto the rear garden.

## Outside

To the front of the property is a block paved driveway leading to the Integral Garage. There is a pathway to the side of the property leading to the rear garden which has been hard landscaped in the main with a further gated off section of garden beyond.

#### **Agents