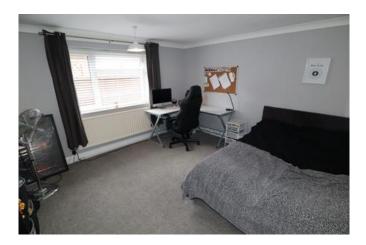

#### Bedroom Three 13' x 11'10

Window to side and a radiator.

### Bedroom Four 9'7" x 7'9"

Window to side and a radiator.