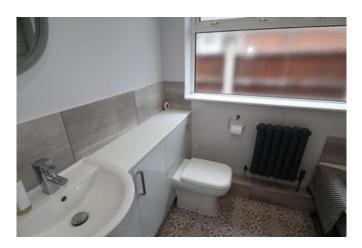

#### Bathroom

Window to side, wash basin, W.C and panelled bath with shower over.