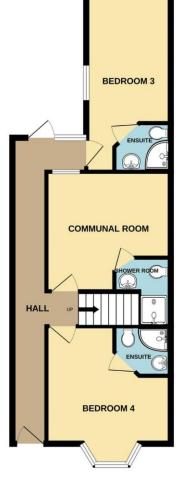

### **Entrance Hall**

Communal Hallway with doors to front and rear and stairs to first floor.

Room 4 4m x 3.4m (13ft x 11ft) Bay Window to front elevation and a radiator.

#### En Suite To Room 4

With wash basin, W.C, radiator and shower enclosure with fitted shower.

Communal Room 3.4m x 3.4m (11ft x 11ft) Internal window to rear and a radiator.

#### **Downstairs Shower Room**

With wash basin, W.C, radiator and shower enclosure with fitted shower.

Room 3 4.6m x 2.4m (15ft x 8ft) Windows to rear and side elevations and a radiator.

#### En Suite To Room 3

With wash basin, W.C, radiator and shower enclosure with fitted shower.

First Floor Landing With access to rooms 1 and 2 and stairs to second floor.