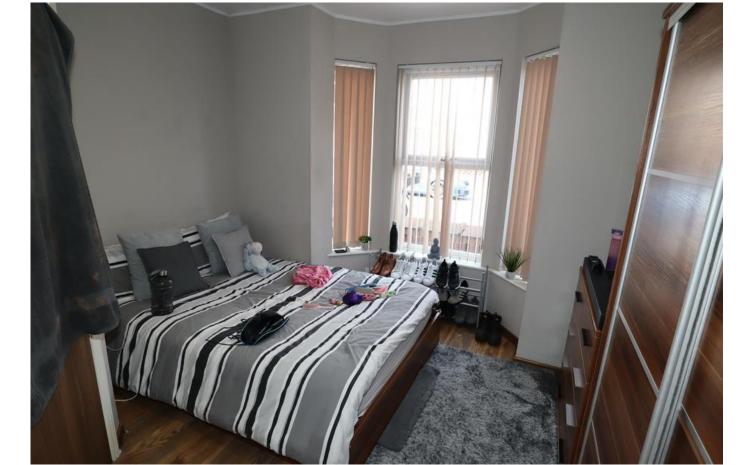

### **Entrance Hall**

Communal Hallway with doors to front and rear and stairs to first floor.

Room 4 4m x 3.4m (13ft x 11ft) Bay Window to front elevation and a radiator.

#### Room 2 4.6m x 2.4m (15ft x 8ft)

Two windows to front elevation and a radiator.

#### Room 1 4.6m x 3.7m (15ft x 12ft)

Two windows to rear elevation and a radiator.