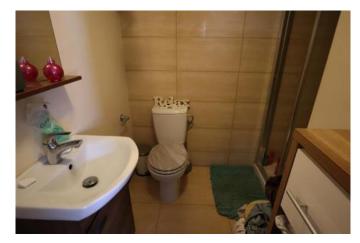

#### **Downstairs Shower Room**

With wash basin, W.C, radiator and shower enclosure with fitted shower.

Room 3 4.6m x 2.4m (15ft x 8ft) Windows to rear and side elevations and a radiator.