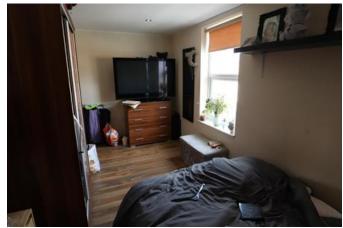

#### Room 2 4.6m x 2.4m (15ft x 8ft)

Two windows to front elevation and a radiator.

#### Room 1 4.6m x 3.7m (15ft x 12ft)

Two windows to rear elevation and a radiator.