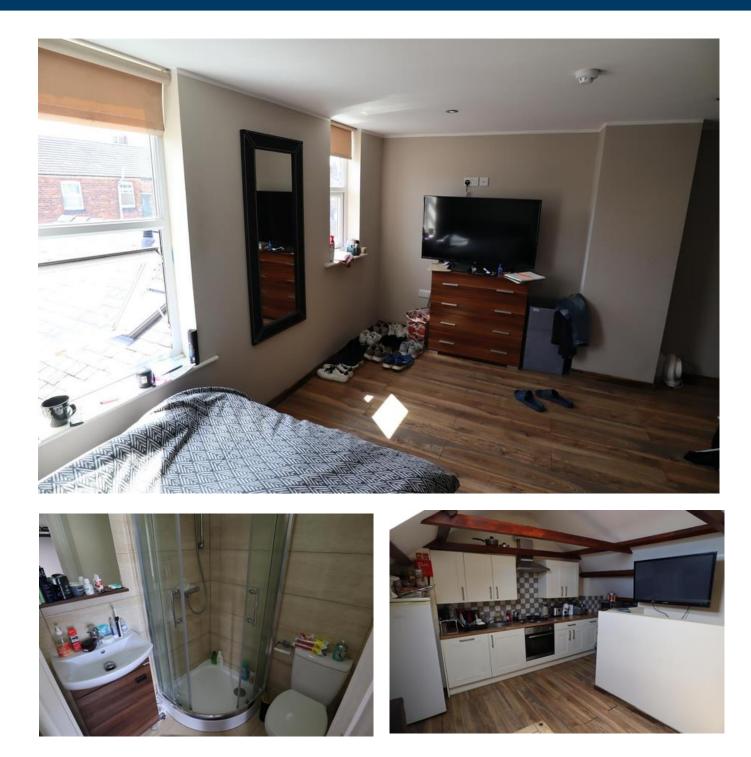

### **Entrance Hall**

Communal Hallway with doors to front and rear and stairs to first floor.

Room 4 4m x 3.4m (13ft x 11ft) Bay Window to front elevation and a radiator.

#### En Suite To Room 4

With wash basin, W.C, radiator and shower enclosure with fitted shower.

Communal Room 3.4m x 3.4m (11ft x 11ft) Internal window to rear and a radiator.

#### **Downstairs Shower Room**

With wash basin, W.C, radiator and shower enclosure with fitted shower.

Room 3 4.6m x 2.4m (15ft x 8ft) Windows to rear and side elevations and a radiator.

#### En Suite To Room 3

With wash basin, W.C, radiator and shower enclosure with fitted shower.

First Floor Landing With access to rooms 1 and 2 and stairs to second floor.

#### Kitchen Diner 4.6m x 4m (15ft x 13ft)

Two Velux windows to rear, a range of base and eye level units with built-in oven, hob and hood, inset sink unit and seating area.