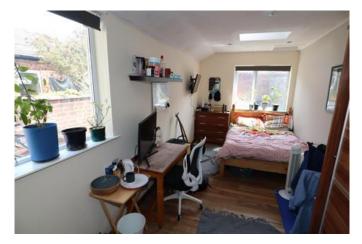

### **Entrance Hall**

Communal Hallway with doors to front and rear and stairs to first floor.

Room 4 4m x 3.4m (13ft x 11ft) Bay Window to front elevation and a radiator.