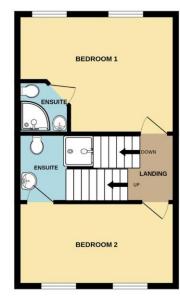

#### Room 2 4.6m x 2.4m (15ft x 8ft)

Two windows to front elevation and a radiator.

#### En Suite To Bedroom 2

With wash basin, W.C, radiator and shower enclosure with fitted shower.

#### Room 1 4.6m x 3.7m (15ft x 12ft)

Two windows to rear elevation and a radiator.

#### En Suite To Room 1

With wash basin, W.C, radiator and shower enclosure with fitted shower.