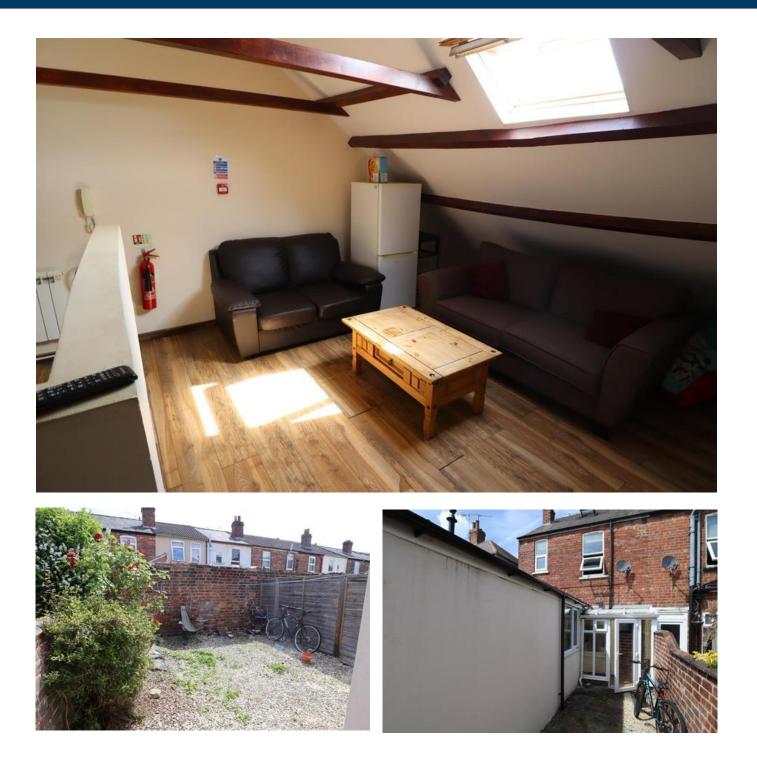

#### Kitchen Diner 4.6m x 4m (15ft x 13ft)

Two Velux windows to rear, a range of base and eye level units with built-in oven, hob and hood, inset sink unit and seating area.

#### Outside

There is a small forecourt area to the front and an enclosed garden arear to the rear.