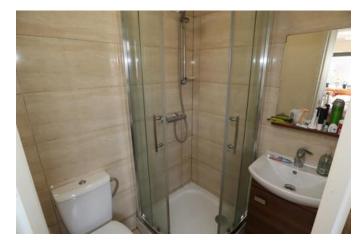

#### En Suite To Room 4

With wash basin, W.C, radiator and shower enclosure with fitted shower.

Communal Room 3.4m x 3.4m (11ft x 11ft) Internal window to rear and a radiator.

#### En Suite To Room 3

With wash basin, W.C, radiator and shower enclosure with fitted shower.

First Floor Landing With access to rooms 1 and 2 and stairs to second floor.

#### En Suite To Bedroom 2

With wash basin, W.C, radiator and shower enclosure with fitted shower.

#### En Suite To Room 1

With wash basin, W.C, radiator and shower enclosure with fitted shower.