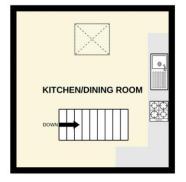

#### Kitchen Diner 4.6m x 4m (15ft x 13ft)

Two Velux windows to rear, a range of base and eye level units with built-in oven, hob and hood, inset sink unit and seating area.

VERE STREET, LINCOLN, LN1 3EF

GROUND FLOOR

1ST FLOOR

2ND FLOOR