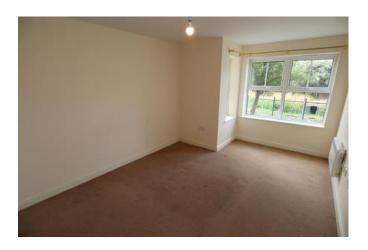

### Bedroom One 21'0" x 10'0" (6.4m x 3m)

Window to rear aspect, wall mounted electric panel heater and built in double wardrobes.

# Bedroom Two 11'0" x 9'0" (3.4m x 2.7m)

Window to front aspect and wall mounted electric panel heater.