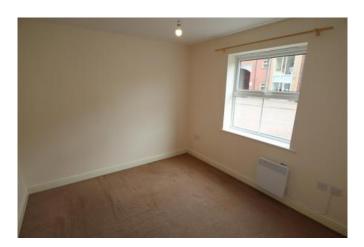

### Bedroom One 21'0" x 10'0" (6.4m x 3m)

Window to rear aspect, wall mounted electric panel heater and built in double wardrobes.

# Bedroom Two 11'0" x 9'0" (3.4m x 2.7m)

Window to front aspect and wall mounted electric panel heater.