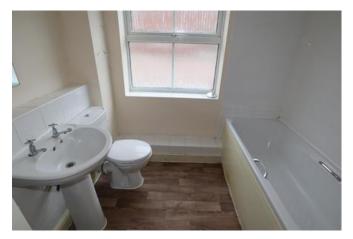

### Bathroom 6'0" x 6'0" (1.8m x 1.8m)

Fitted with a white suite comprising low level wc, wash hand basin and panelled bath with shower from tap and a heated towel rail.