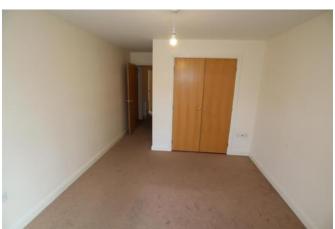

### Bedroom One 21'0" x 10'0" (6.4m x 3m)

Window to rear aspect, wall mounted electric panel heater and built in double wardrobes.

# Bedroom Two 11'0" x 9'0" (3.4m x 2.7m)

Window to front aspect and wall mounted electric panel heater.