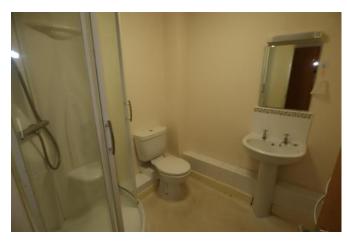

### Bathroom 6'0" x 6'0" (1.8m x 1.8m)

Fitted with a white suite comprising low level wc, wash hand basin and panelled bath with shower from tap and a heated towel rail.