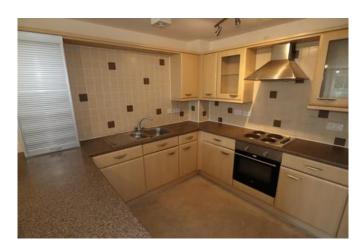

#### Open Plan Living Space 27'0" x 10'0" (8.2m x 3m)

Window to rear, electric wall heater, range of base and eye level units with integrated appliances and an inset sink unit.