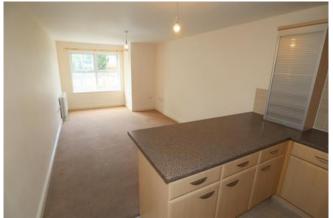

#### Open Plan Living Space 27'0" x 10'0" (8.2m x 3m)

Window to rear, electric wall heater, range of base and eye level units with integrated appliances and an inset sink unit.