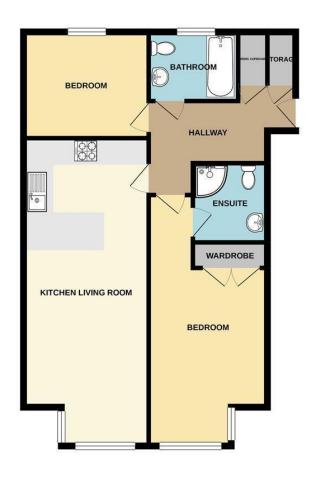

#### GROUND FLOOR 759 sq.ft. (70.5 sq.m.) approx.

#### RIVERSIDE DRIVE LINCOLN LN5 7PB

TOTAL FLOOR AREA: 759 sq.ft. (70.5 sq.m.) approx.

Whist every attempt has been made to ensure the accuracy of the floorigan contained here, measurements of doors, window, rooms and any other times are approximate and no responsibility to taken for any error, and the state of t