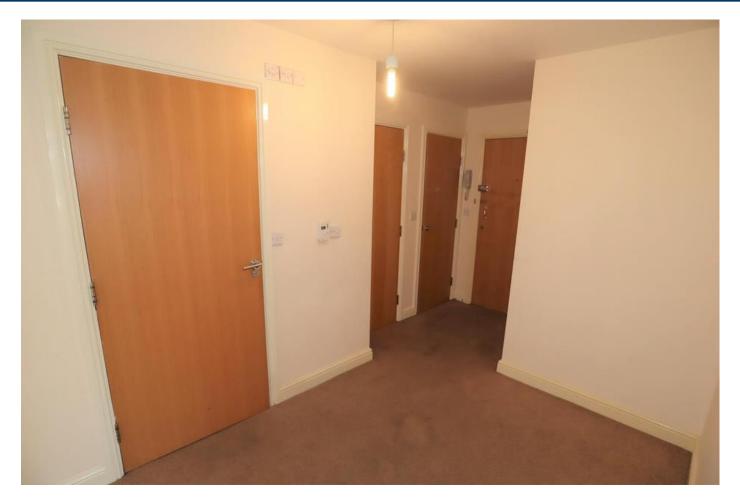

### Entrance Hall 0'0" x 0'0" (0.00m x 0.00m)

With built in storage cupboard and airing cupboard.