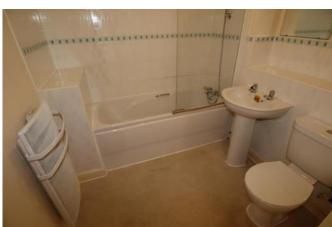

### Bathroom 6'0" x 6'0" (1.8m x 1.8m)

Fitted with a white suite comprising low level wc, wash hand basin and panelled bath with shower from tap and glazed shower screen. Heated towel rail, extractor fan and part tiled walls.