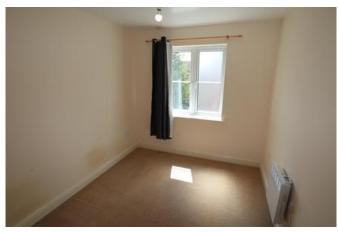

# Bedroom One 15'0" x 10'0" (4.6m x 3m)

Window to rear aspect, wall mounted electric panel heater and built in double wardrobes.

# Bedroom Two 11'0" x 10'0" (3.4m x 3m)

Window to front aspect and wall mounted electric panel heater.