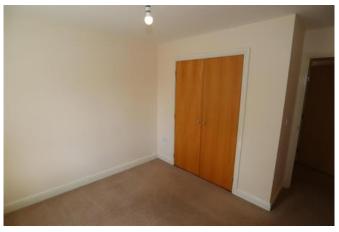

# Bedroom One 15'0" x 10'0" (4.6m x 3m)

Window to rear aspect, wall mounted electric panel heater and built in double wardrobes.

# Bedroom Two 11'0" x 10'0" (3.4m x 3m)

Window to front aspect and wall mounted electric panel heater.