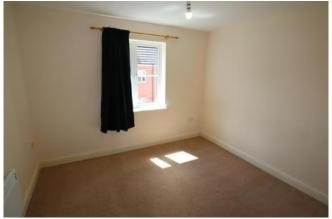

# Bedroom One 15'0" x 10'0" (4.6m x 3m)

Window to rear aspect, wall mounted electric panel heater and built in double wardrobes.

# Bedroom Two 11'0" x 10'0" (3.4m x 3m)

Window to front aspect and wall mounted electric panel heater.