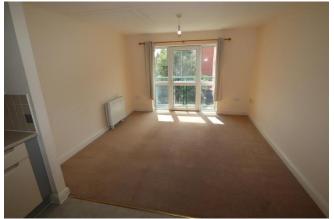

### Lounge 18'0" x 12'0" (5.5m x 3.7m)

Windows to both rear and side aspects and wall mounted electric panel heater.