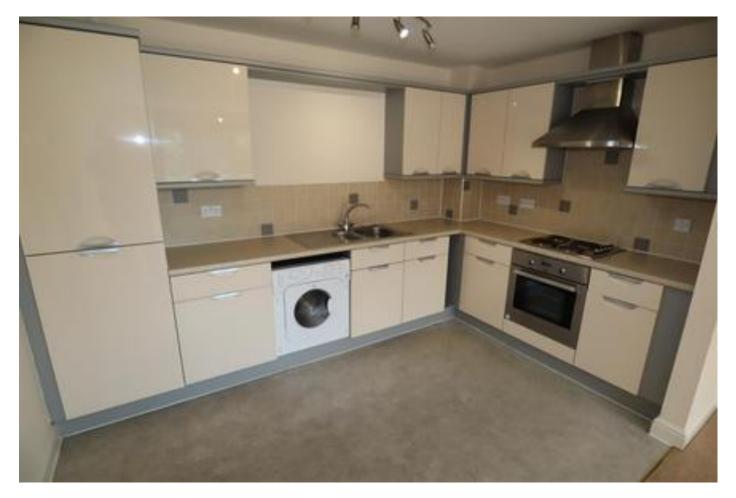

### **Kitchen** 11'0" x 7'0" (3.4m x 2.1m)

Window to front aspect. Fitted with a range of base and wall units with work surfaces over, one and a half bowl stainless steel drainer sink unit with mixer tap over. Integrated appliances include oven with four plat hob and extractor hood over, fridge freezer and washer dryer.