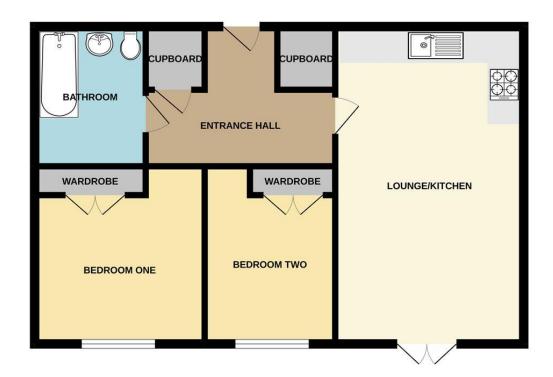

### Entrance Hall 0'0" x 0'0" (0.00m x 0.00m)

Telephone intercom entry system, wall mounted electric panel heater and built in cupboard housing hot water cylinder.

### Lounge 18'0" x 12'0" (5.5m x 3.7m)

Windows to both rear and side aspects and wall mounted electric panel heater.

### **Kitchen** 11'0" x 7'0" (3.4m x 2.1m)

Window to front aspect. Fitted with a range of base and wall units with work surfaces over, one and a half bowl stainless steel drainer sink unit with mixer tap over. Integrated appliances include oven with four plat hob and extractor hood over, fridge freezer and washer dryer.

# Bedroom One 15'0" x 10'0" (4.6m x 3m)

Window to rear aspect, wall mounted electric panel heater and built in double wardrobes.

# Bedroom Two 11'0" x 10'0" (3.4m x 3m)

Window to front aspect and wall mounted electric panel heater.

### Bathroom 6'0" x 6'0" (1.8m x 1.8m)

Fitted with a white suite comprising low level wc, wash hand basin and panelled bath with shower from tap and glazed shower screen. Heated towel rail, extractor fan and part tiled walls.

### **GROUND FLOOR**

#### RIVERSIDE DRIVE LN5 7NZ

Whilst every attempt has been made to ensure the accuracy of the floorplan contained here, measurements of doors, windows, rooms and any other items are approximate and no responsibility is taken for any entor, omission or mis-statement. This plan is for flustrantey exproses only and should be used as such by any prospective purchaser. The services, systems and appliances shown have not been tested and no guarantee as to their operability or efficiency can be given.