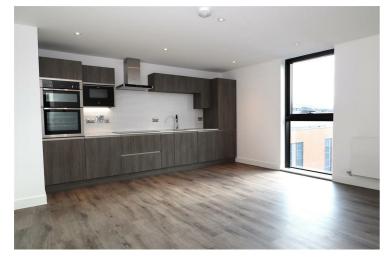

# Open Living Space 16'1 x 15'1 (4.90m x 4.60m)

With window to side aspect.

#### Kitchen Area

Fitted with a range of wall and base units with work tops over, sink with drainer, built in electric oven with electric hob and microwave, integrated fridge/freezer and dishwasher and radiator.