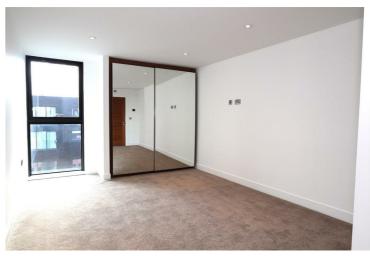

Window to side aspect. Built in double wardrobe with sliding mirrored doors and radiator.

# Bedroom 2 11'0 x 9'0 (3.35m x 2.74m)

Windows to side aspect and radiator