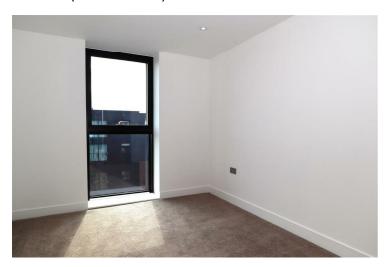

oom and high standard bathroom. Further benefits include an allocated parking space and concierge reception.

# Entrance Hall 11'1 x 9'1 (3.38m x 2.77m)



Access via an intercom unit and airing cupboard.

# Open Living Space 16'1 x 15'1 (4.90m x 4.60m)



With window to side aspect.

#### Kitchen Area

Fitted with a range of wall and base units with work tops over, sink with drainer, built in electric oven with electric hob and microwave, integrated fridge/freezer and dishwasher and radiator.



Window to side aspect. Built in double wardrobe with sliding mirrored doors and radiator.

# En-suite 8'0 x 5'0 (2.44m x 1.52m)



With low level WC, vanity unity with sink, shower with mixer mains fed shower, tiled walls and floor and chrome towel heater.

# Bedroom 2 11'0 x 9'0 (3.35m x 2.74m)



Windows to side aspect and radiator

### Bathroom 7'0 x 5'0 (2.13m x 1.52m)



With low level WC, panelled bath with mixer shower over, vanity sink unit, tiled walls and floor and chrome towel heater.

#### Outdoor

#### Agent Notes

These particulars are issued in good faith but do not constitute representations of fact or form part of any offer or contract. The matters referred to in these particulars should be independently verified by prospective buyers or tenants. Neither Newton Fallowell nor any of its employees or agents has any authority to make or give any representation or warranty whatever in relation to this property.

#### GROUND FLOOR 657 sq.ft. (61.0 sq.m.) approx.



ONE THE BRAYFORD, LINCOLN

TOTAL FLOOR AREA: 657 sq. ft. (61.0 sq. m.) approx.

White every attempt has be