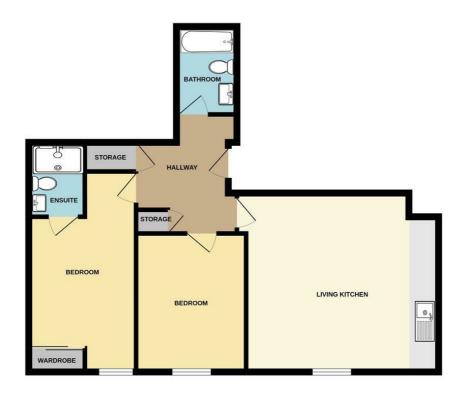

#### GROUND FLOOR 657 sq.ft. (61.0 sq.m.) approx.

ONE THE BRAYFORD, LINCOLN

TOTAL FLOOR AREA: 657 sq. ft. (61.0 sq. m.) approx.

White every attempt has been made to ensure the accuracy of the floorpian contained here, measurements of the contract of the