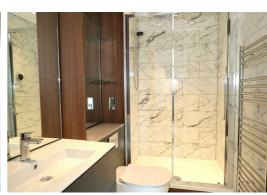

# En-suite 8'0 x 5'0 (2.44m x 1.52m)

With low level WC, vanity unity with sink, shower with mixer mains fed shower, tiled walls and floor and chrome towel heater.

### Bathroom 7'0 x 5'0 (2.13m x 1.52m)

With low level WC, panelled bath with mixer shower over, vanity sink unit, tiled walls and floor and chrome towel heater.