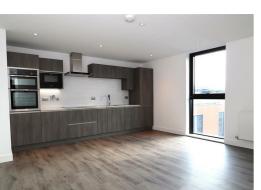

# Open Living Space 16'1 x 15'1 (4.90m x 4.60m)

With window to side aspect.

#### Kitchen Area

Fitted with a range of wall and base units with work tops over, sink with drainer, built in electric oven with electric hob and microwave, integrated fridge/freezer and dishwasher and radiator.