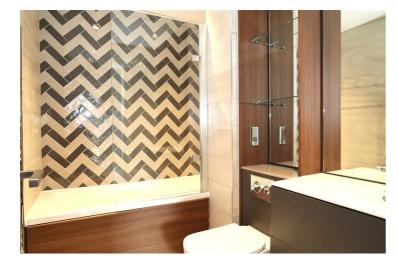

### Bathroom 7'0 x 5'0 (2.13m x 1.52m)

With low level WC, panelled bath with mixer shower over, vanity sink unit, tiled walls and floor and chrome towel heater.