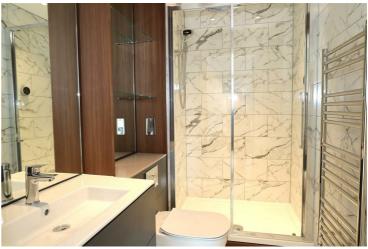

# En-suite 8'0 x 5'0 (2.44m x 1.52m)

With low level WC, vanity unity with sink, shower with mixer mains fed shower, tiled walls and floor and chrome towel heater.

### Bathroom 7'0 x 5'0 (2.13m x 1.52m)

With low level WC, panelled bath with mixer shower over, vanity sink unit, tiled walls and floor and chrome towel heater.