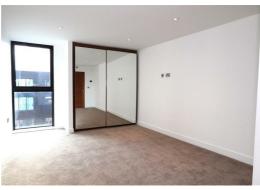

Window to side aspect. Built in double wardrobe with sliding mirrored doors and radiator.

# Bedroom 2 11'0 x 9'0 (3.35m x 2.74m)

Windows to side aspect and radiator