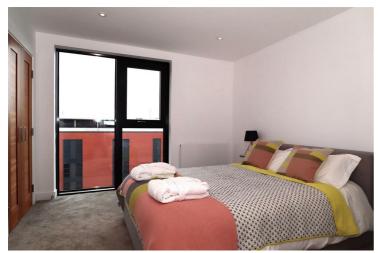

Landing With access to airing cupboard.

Master Bedroom 14'1 x 10'1 (4.29m x 3.07m)

With window to the front aspect, built in double wardrobes with mirrored doors electric panel heater.

En-suite 7'1 x 5'0 (2.16m x 1.52m)