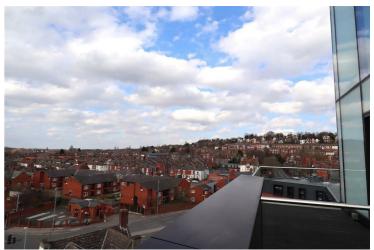

tractor and microwave, integrated fridge/freezer and dishwasher and radiator.

Landing With access to airing cupboard.

Master Bedroom 14'1 x 10'1 (4.29m x 3.07m)



With window to the front aspect, built in double wardrobes with mirrored doors electric panel heater.

En-suite 7'1 x 5'0 (2.16m x 1.52m)



With low level WC, vanity sink unit, double shower with mixer With low level WC, panelled bath with mixer shower over, mains fed shower, tiled walls and floor and chrome towel heater.

Bedroom 2 11'1 x 9'4 (3.38m x 2.84m)



With window to the rear aspect, built in wardrobe and Accessed via the Living Space sliding doors electric panel heater.

## Bathroom 8'0 x 5'0 (2.44m x 1.52m)



vanity sink unit, tiled walls and floor and chrome towel heater.

## Balcony 15'1 x 6'0 (4.60m x 1.83m)



## Agent Notes

These particulars are issued in good faith but do not constitute representations of fact or form part of any offer or contract. The matters referred to in these particulars should be independently verified by prospective buyers or tenants. Neither Newton Fallowell nor any of its employees or agents has any authority to make or give any representation or warranty whatever in relation to this property.





TOTAL FLOOR AREA S 80 \$4.2 (8.2 9 5.0 m) approximation for the control of the con







t: 01522516590 e: lincoln@newtonfallowell.co.uk

www.newtonfallowell.co.uk