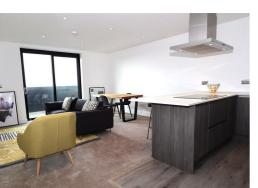

## 24'1 x 15'0 (7.34m x 4.57m)

With window to side aspect.

#### Kitchen Area

With sliding patio doors to front aspect. Fitted with a range of wall and base units with work tops over, sink with drainer, built in electric oven with electric hob, chimney style extractor and microwave, integrated fridge/freezer and dishwasher and radiator.