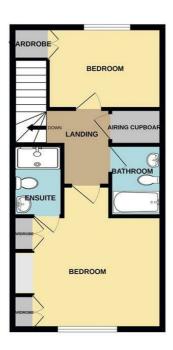

Landing With access to airing cupboard.

Master Bedroom 14'1 x 10'1 (4.29m x 3.07m)

With window to the front aspect, built in double wardrobes with mirrored doors electric panel heater.

En-suite 7'1 x 5'0 (2.16m x 1.52m)

With low level WC, vanity sink unit, double shower with mixer With low level WC, panelled bath with mixer shower over, mains fed shower, tiled walls and floor and chrome towel heater.

Bedroom 2 11'1 x 9'4 (3.38m x 2.84m)

With window to the rear aspect, built in wardrobe and Accessed via the Living Space sliding doors electric panel heater.

## Bathroom 8'0 x 5'0 (2.44m x 1.52m)

vanity sink unit, tiled walls and floor and chrome towel heater.