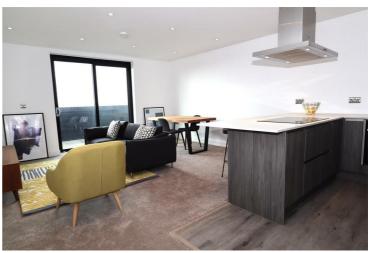

## 24'1 x 15'0 (7.34m x 4.57m)

With window to side aspect.

#### Kitchen Area

With sliding patio doors to front aspect. Fitted with a range of wall and base units with work tops over, sink with drainer, built in electric oven with electric hob, chimney style extractor and microwave, integrated fridge/freezer and dishwasher and radiator.