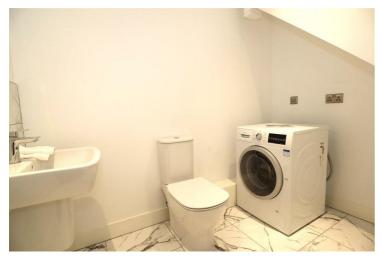

## Downstairs Cloakroom 8'0 x 5'0 (2.44m x 1.52m)

With low level WC, wash hand basin and space for washing machine.