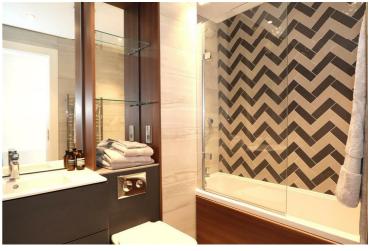

## Bathroom 8'0 x 5'0 (2.44m x 1.52m)

vanity sink unit, tiled walls and floor and chrome towel heater.