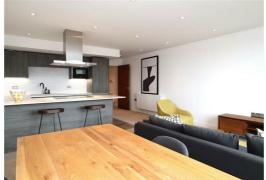

## 24'1 x 15'0 (7.34m x 4.57m)

With window to side aspect.

#### Kitchen Area

With sliding patio doors to front aspect. Fitted with a range of wall and base units with work tops over, sink with drainer, built in electric oven with electric hob, chimney style extractor and microwave, integrated fridge/freezer and dishwasher and radiator.