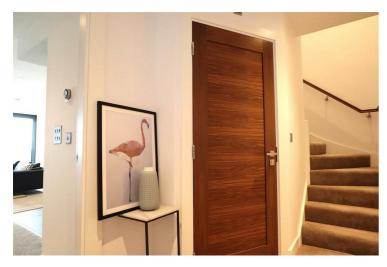

## Entrance Hall 11 x 9 (3.35m x 2.74m)

Access via an intercom unit and airing cupboard.