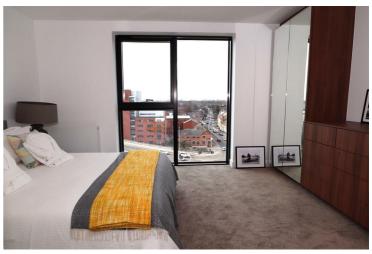

Landing With access to airing cupboard.

Master Bedroom 14'1 x 10'1 (4.29m x 3.07m)

With window to the front aspect, built in double wardrobes with mirrored doors electric panel heater.

En-suite 7'1 x 5'0 (2.16m x 1.52m)