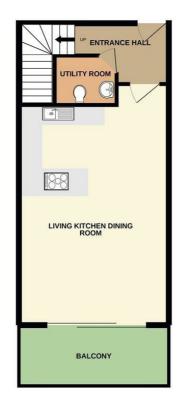

## Entrance Hall 11 x 9 (3.35m x 2.74m)

Access via an intercom unit and airing cupboard.

## Downstairs Cloakroom 8'0 x 5'0 (2.44m x 1.52m)

With low level WC, wash hand basin and space for washing machine.

## 24'1 x 15'0 (7.34m x 4.57m)

With window to side aspect.

#### Kitchen Area

With sliding patio doors to front aspect. Fitted with a range of wall and base units with work tops over, sink with drainer, built in electric oven with electric hob, chimney style extractor and microwave, integrated fridge/freezer and dishwasher and radiator.

## Balcony 15'1 x 6'0 (4.60m x 1.83m)