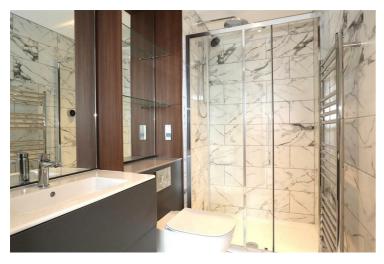

With low level WC, vanity sink unit, double shower with mixer With low level WC, panelled bath with mixer shower over, mains fed shower, tiled walls and floor and chrome towel heater.

Bedroom 2 11'1 x 9'4 (3.38m x 2.84m)