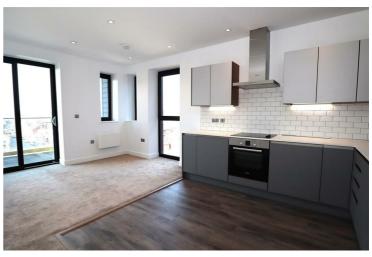

## Open Plan Living Space 18'0 x 10'1 (5.49m x 3.07m)

With large sliding patio doors to front aspect and electric panel heater.

Fitted with a range of wall and base units with work tops over, sink with drainer, built in electric oven with electric hob and microwave, integrated fridge/freezer and dishwasher and radiator.