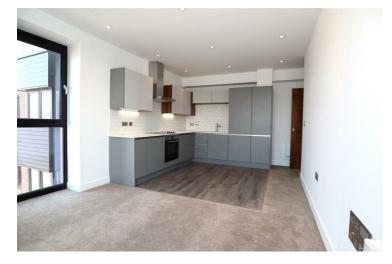

## Open Plan Living Space 18'0 x 10'1 (5.49m x 3.07m)

With large sliding patio doors to front aspect and electric panel heater.

Fitted with a range of wall and base units with work tops over, sink with drainer, built in electric oven with electric hob and microwave, integrated fridge/freezer and dishwasher and radiator.