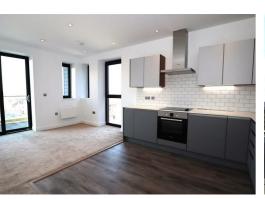

## Open Plan Living Space 18'0 x 10'1 (5.49m x 3.07m)

With large sliding patio doors to front aspect and electric panel heater.

Fitted with a range of wall and base units with work tops over, sink with drainer, built in electric oven with electric hob and microwave, integrated fridge/freezer and dishwasher and radiator.