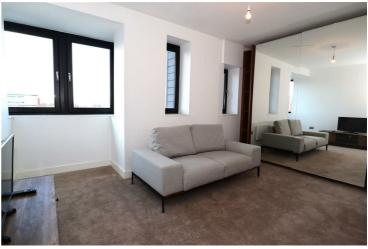

## Open Plan Living Space 18'0 x 10'1 (5.49m x 3.07m)

With large sliding patio doors to front aspect and electric panel heater.

Fitted with a range of wall and base units with work tops over, sink with drainer, built in electric oven with electric hob and microwave, integrated fridge/freezer and dishwasher and radiator.