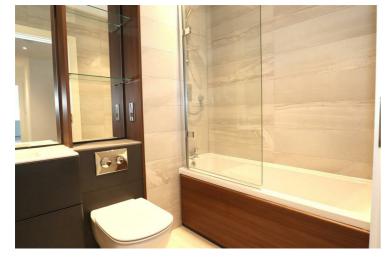

Bedroom 2 12'0 x 10'0 (3.66m x 3.05m)

Windows to the front aspect and electric panel heater.

Bathroom 7'1 x 5'1 (2.16m x 1.55m)

With low level WC, panelled white bath with mixer taps and shower over, vanity sink and chrome heater towel heater.