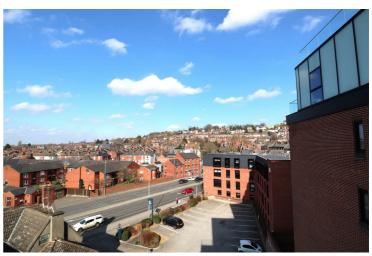

th drainer, built in electric oven with electric hob and microwave, integrated fridge/freezer and dishwasher and radiator.

### Master Bedroom 15'1 x 15'0 (4.60m x 4.57m)



With windows to front aspect, built in double wardrobe with mirrored sliding doors and electric panel heater.

En-suite 7'1 x 4'1 (2.16m x 1.24m)



With low level WC, vanity sink, double shower cubicle, tiled With south facing views and accessed from the living space. walls and floor and chrome heater towel warmer.

Bedroom 2 12'0 x 10'0 (3.66m x 3.05m)



Windows to the front aspect and electric panel heater.

Bathroom 7'1 x 5'1 (2.16m x 1.55m)



With low level WC, panelled white bath with mixer taps and shower over, vanity sink and chrome heater towel heater.

Balcony 15'0 x 6'0 (4.57m x 1.83m)



### Agent Notes



These particulars are issued in good faith but do not constitute representations of fact or form part of any offer or contract. The matters referred to in these particulars should be independently verified by prospective buyers or tenants. Neither Newton Fallowell nor any of its employees or agents has any authority to make or give any representation or warranty whatever in relation to this property.



ONE THE BRAYFORD, LINCOLM

TOTAL FLOOR AREA TO 65 do 3.0. (6.1 7 sq.m.) approx.

What every demog has been made to ensure the accuracy of the foreign cockward exer. measurements, of above, sanders, consend any other terms are appreciated port of propensity in state in the ray entry, ensurement on the sate of the sate







t: 01522516590 e: lincoln@newtonfallowell.co.uk

www.newtonfallow