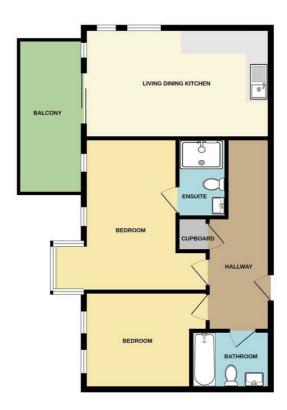

# One The Brayford, Brayford Wharf North,

Lincoln, Lincolnshire, LN1 1BN

£230,000

\*VIRTUAL VIEWING AVAILABLE\* Located in this prestigious Kitchen area water front development this two bedroom luxury apartment with balcony giving panoramic views across the city. The apartment accommodation comprises entrance Hallway, Lounge/Kitchen/Diner with built in appliances, Master bedroom with en-suite, second double bedroom and high standard bathroom. Further benefits include an allocated parking space and concierge reception.

## Entrance Hall 11'2 x 9'0 (3.40m x 2.74m)

Access via an intercom unit and airing cupboard.

## Open Plan Living Space 18'0 x 10'1 (5.49m x 3.07m)

With large sliding patio doors to front aspect and electric panel heater.

Fitted with a range of wall and base units with work tops over, sink with drainer, built in electric oven with electric hob and microwave, integrated fridge/freezer and dishwasher and radiator.

### Master Bedroom 15'1 x 15'0 (4.60m x 4.57m)

With windows to front aspect, built in double wardrobe with mirrored sliding doors and electric panel heater.

En-suite 7'1 x 4'1 (2.16m x 1.24m)

With low level WC, vanity sink, double shower cubicle, tiled With south facing views and accessed from the living space. walls and floor and chrome heater towel warmer.

Bedroom 2 12'0 x 10'0 (3.66m x 3.05m)

Windows to the front aspect and electric panel heater.

Bathroom 7'1 x 5'1 (2.16m x 1.55m)

With low level WC, panelled white bath with mixer taps and shower over, vanity sink and chrome heater towel heater.

Balcony 15'0 x 6'0 (4.57m x 1.83m)

ONE THE BRAYFORD, LINCOLM

TOTAL FLOOR AREA TO 65 do 3.0. (6.1 7 sq.m.) approx.

What every demog has been made to ensure the accuracy of the foreign cockward exer. measurements, of above, sanders, consend any other terms are appreciated port of propensity in state in the ray entry, ensurement on the sate of the sate