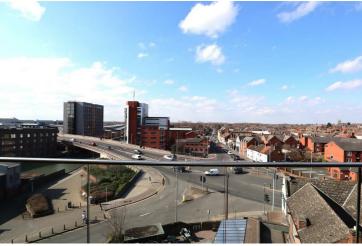

tops over, sink with drainer, built in electric oven with electric hob and microwave, integrated fridge/freezer and dishwasher and radiator.

### Master Bedroom 15'1 x 15'0 (4.60m x 4.57m)



With windows to front aspect, built in double wardrobe with mirrored sliding doors and electric panel heater.

En-suite 7'1 x 4'1 (2.16m x 1.24m)



With low level WC, vanity sink, double shower cubicle, tiled With south facing views and accessed from the living space. walls and floor and chrome heater towel warmer.

Bedroom 2 12'0 x 10'0 (3.66m x 3.05m)



Windows to the front aspect and electric panel heater.

Bathroom 7'1 x 5'1 (2.16m x 1.55m)



With low level WC, panelled white bath with mixer taps and shower over, vanity sink and chrome heater towel heater.

Balcony 15'0 x 6'0 (4.57m x 1.83m)



### Agent Notes



These particulars are issued in good faith but do not constitute representations of fact or form part of any offer or contract. The matters referred to in these particulars should be independently verified by prospective buyers or tenants. Neither Newton Fallowell nor any of its employees or agents has any authority to make or give any representation or warranty whatever in relation to this property.



ONE THE BRAYFORD, LINCOLM

TOTAL FLOOR AREA TO 65 do 3.0. (6.1 7 sq.m.) approx.

What every demog has been made to ensure the accuracy of the foreign cockward exer. measurements, of above, sanders, consend any other terms are appreciated port of propensity in state in the ray entry, ensurement on the sate of the sate







t: 01522516590 e: lincoln@newtonfallowell.co.u