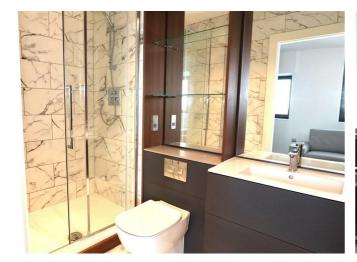

### Master Bedroom 15'1 x 15'0 (4.60m x 4.57m)

With windows to front aspect, built in double wardrobe with mirrored sliding doors and electric panel heater.

En-suite 7'1 x 4'1 (2.16m x 1.24m)

With low level WC, vanity sink, double shower cubicle, tiled With south facing views and accessed from the living space. walls and floor and chrome heater towel warmer.

Bedroom 2 12'0 x 10'0 (3.66m x 3.05m)

Windows to the front aspect and electric panel heater.

Bathroom 7'1 x 5'1 (2.16m x 1.55m)

With low level WC, panelled white bath with mixer taps and shower over, vanity sink and chrome heater towel heater.