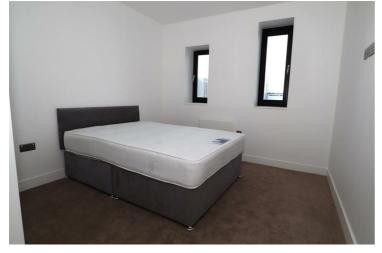

### Master Bedroom 15'1 x 15'0 (4.60m x 4.57m)

With windows to front aspect, built in double wardrobe with mirrored sliding doors and electric panel heater.

En-suite 7'1 x 4'1 (2.16m x 1.24m)

With low level WC, vanity sink, double shower cubicle, tiled With south facing views and accessed from the living space. walls and floor and chrome heater towel warmer.