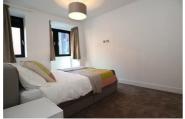

## 11 x 11 (3.35m x 3.35m)

Windows to side aspect and electric panel heater. Eye level wall mounted TV socket and power sockets. Build in double wardrobe with sliding mirrored doors