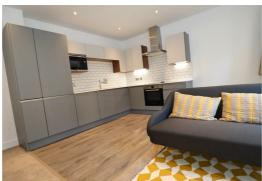

#### Living Space

19 x 15 (5.79m x 4.57m)

Open plan kitchen/dining/living space. Windows to side aspect and electric panel heater. Kitchen is fitted with base and eye level units including integrated dishwasher, washing machine and fridge/freezer. Built in electric oven, electric hob, microwave and chimney style extractor unit. Walk in bay window. Airing cupboard in entrance of living space