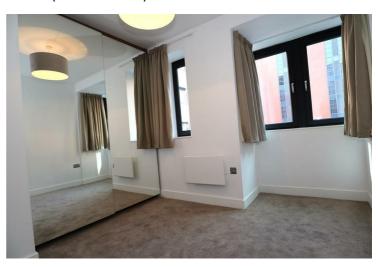

## 11 x 11 (3.35m x 3.35m)

Windows to side aspect and electric panel heater. Eye level wall mounted TV socket and power sockets. Build in double wardrobe with sliding mirrored doors