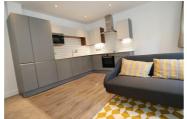

#### Living Space

19 x 15 (5.79m x 4.57m)

Open plan kitchen/dining/living space. Windows to side aspect and electric panel heater. Kitchen is fitted with base and eye level units including integrated dishwasher, washing machine and fridge/freezer. Built in electric oven, electric hob, microwave and chimney style extractor unit. Walk in bay window. Airing cupboard in entrance of living space