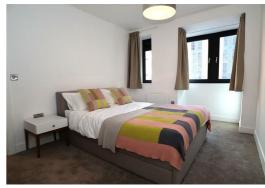

## Master Bedroom 12 x 9 (3.66m x 2.74m)

Windows to side aspect and electric panel heater. Walk in bay window. Eye level wall mounted TV socket and power sockets

## 11 x 11 (3.35m x 3.35m)

Windows to side aspect and electric panel heater. Eye level wall mounted TV socket and power sockets. Build in double wardrobe with sliding mirrored doors