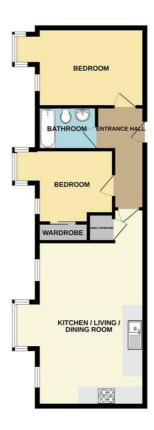

### Entrance Hall

#### 12 x 5 (3.66m x 1.52m)

Entrance hall access off main landing of 2nd floor. Building is accessed by main foyer and has lift and stair access.

#### Living Space

19 x 15 (5.79m x 4.57m)

Open plan kitchen/dining/living space. Windows to side aspect and electric panel heater. Kitchen is fitted with base and eye level units including integrated dishwasher, washing machine and fridge/freezer. Built in electric oven, electric hob, microwave and chimney style extractor unit. Walk in bay window. Airing cupboard in entrance of living space

## Master Bedroom 12 x 9 (3.66m x 2.74m)

Windows to side aspect and electric panel heater. Walk in bay window. Eye level wall mounted TV socket and power sockets

## 11 x 11 (3.35m x 3.35m)

Windows to side aspect and electric panel heater. Eye level wall mounted TV socket and power sockets. Build in double wardrobe with sliding mirrored doors

## Bathroom

8 x 5 (2.44m x 1.52m)

Panelled white bath with mixer shower above. Push button white low level wc. Vanity unit with sink. Wall mounter mirrors above wc and sink. Tiled walls and floor. Chrome heated towel rail

TOTAL FLOOR AREA IS 65 Sq. [57 2 sq.m.] approx.

TOTAL FLOOR AREA IS 65 Sq. [57 2 sq.m.] approx.

White every alrengt has been made to ensure the accuracy of the foreign cockward exer. measurements, of doors, window, nows and any other terms are agreement en for expensibly in state for the agreement expression of the special social between the special social socia