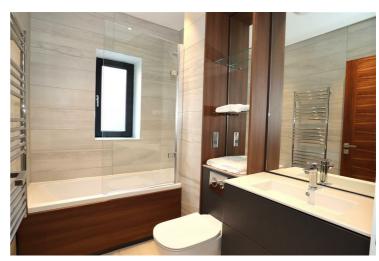

## Bathroom

8 x 5 (2.44m x 1.52m)

Panelled white bath with mixer shower above. Push button white low level wc. Vanity unit with sink. Wall mounter mirrors above wc and sink. Tiled walls and floor. Chrome heated towel rail