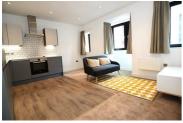

#### Living Space

19 x 15 (5.79m x 4.57m)

Open plan kitchen/dining/living space. Windows to side aspect and electric panel heater. Kitchen is fitted with base and eye level units including integrated dishwasher, washing machine and fridge/freezer. Built in electric oven, electric hob, microwave and chimney style extractor unit. Walk in bay window. Airing cupboard in entrance of living space