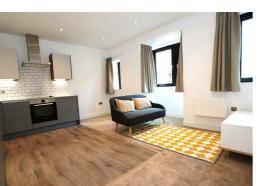

#### Living Space

19 x 15 (5.79m x 4.57m)

Open plan kitchen/dining/living space. Windows to side aspect and electric panel heater. Kitchen is fitted with base and eye level units including integrated dishwasher, washing machine and fridge/freezer. Built in electric oven, electric hob, microwave and chimney style extractor unit. Walk in bay window. Airing cupboard in entrance of living space