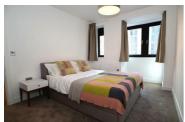

## Master Bedroom 12 x 9 (3.66m x 2.74m)

Windows to side aspect and electric panel heater. Walk in bay window. Eye level wall mounted TV socket and power sockets