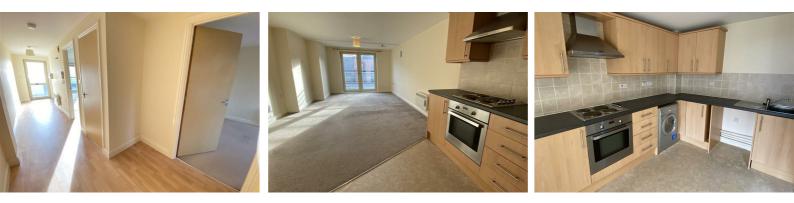

#### Entrance

The property has its own private entrance door with hallway leading to all rooms with wall mounted electric panel heater.

Open Plan Living Space 26'7 x 12'4 (8.10m x 3.76m)

With living and kitchen areas.

With french doors to the front elevation and two electric panel heaters.

Kitchen Area

With base and eye level units with worktop, sink, tiled splashback, built in electric oven, hob with extractor, plumbing for washing machine and dishwasher.