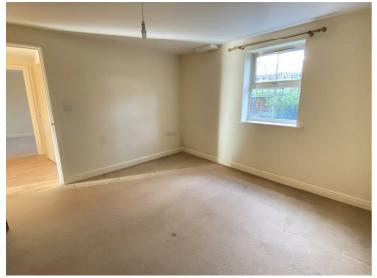

#### Bedroom 2 11'10 x 10'10 (3.61m x 3.30m)

With window to the rear elevation and wall mounted electric panel heater.

Bathroom 7'10 x 6'8 (2.39m x 2.03m)

heater with towel rail, panelled bath with shower, low level wc and washbasin.