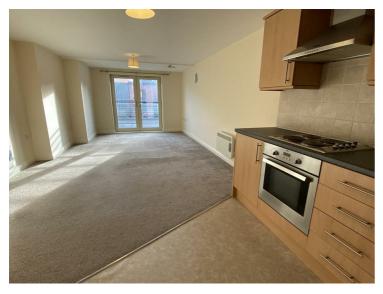

#### Entrance

The property has its own private entrance door with hallway leading to all rooms with wall mounted electric panel heater.

Open Plan Living Space 26'7 x 12'4 (8.10m x 3.76m)

With living and kitchen areas.

With french doors to the front elevation and two electric panel heaters.

Kitchen Area

With base and eye level units with worktop, sink, tiled splashback, built in electric oven, hob with extractor, plumbing for washing machine and dishwasher.