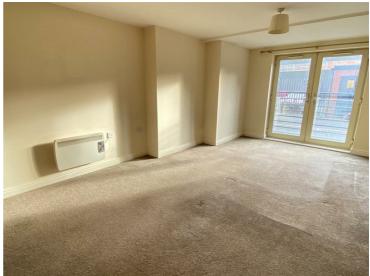

#### Entrance

The property has its own private entrance door with hallway leading to all rooms with wall mounted electric panel heater.

Open Plan Living Space 26'7 x 12'4 (8.10m x 3.76m)

With living and kitchen areas.

With french doors to the front elevation and two electric panel heaters.

Kitchen Area

With base and eye level units with worktop, sink, tiled splashback, built in electric oven, hob with extractor, plumbing for washing machine and dishwasher.