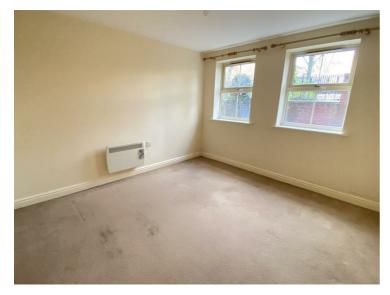

### Bedroom 1 12'2 x 11'10 (3.71m x 3.61m)

With window to the rear elevation and wall mounted electric With window to the rear elevation, wall mounted panel panel heater.