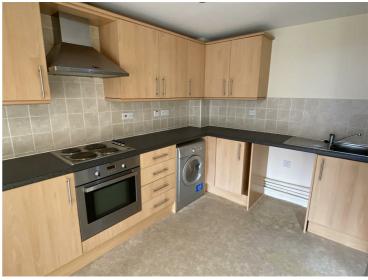

With french doors to the front elevation and two electric panel heaters.

Kitchen Area

With base and eye level units with worktop, sink, tiled splashback, built in electric oven, hob with extractor, plumbing for washing machine and dishwasher.