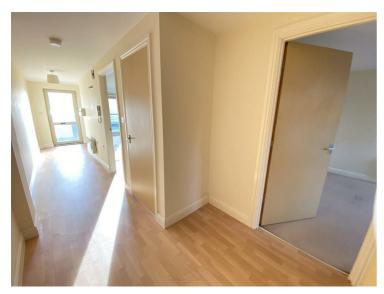

#### Entrance

The property has its own private entrance door with hallway leading to all rooms with wall mounted electric panel heater.

Open Plan Living Space 26'7 x 12'4 (8.10m x 3.76m)

With living and kitchen areas.