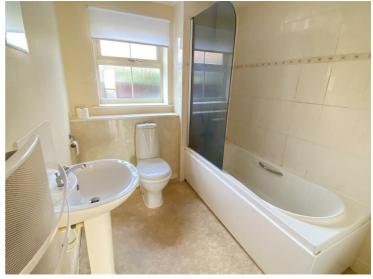

#### Bedroom 2 11'10 x 10'10 (3.61m x 3.30m)

With window to the rear elevation and wall mounted electric panel heater.

Bathroom 7'10 x 6'8 (2.39m x 2.03m)

heater with towel rail, panelled bath with shower, low level wc and washbasin.