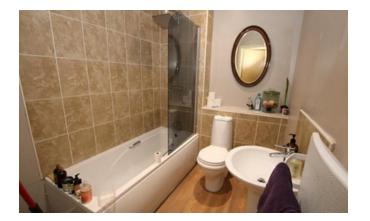

### Bathroom

#### 5m x 8m (16'5" x 26'2")

With three piece suite comprising of panelled bath and rainfall shower head, pedestal wash basin, low level wc and electric panel heater.