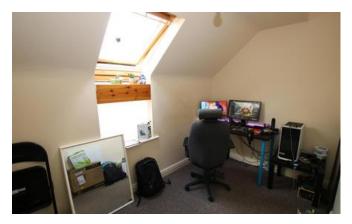

#### Bedroom One 11'0" x 13'0" (3.4m x 4m)

With window to the front elevation and electric panel heater.

#### Bedroom Two 8'0" x 11'0" (2.4m x 3.4m)

With window to the front elevation and electric panel heater.