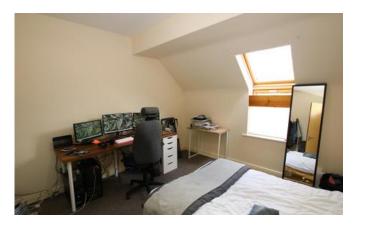

#### Bedroom One 11'0" x 13'0" (3.4m x 4m)

With window to the front elevation and electric panel heater.

#### Bedroom Two 8'0" x 11'0" (2.4m x 3.4m)

With window to the front elevation and electric panel heater.