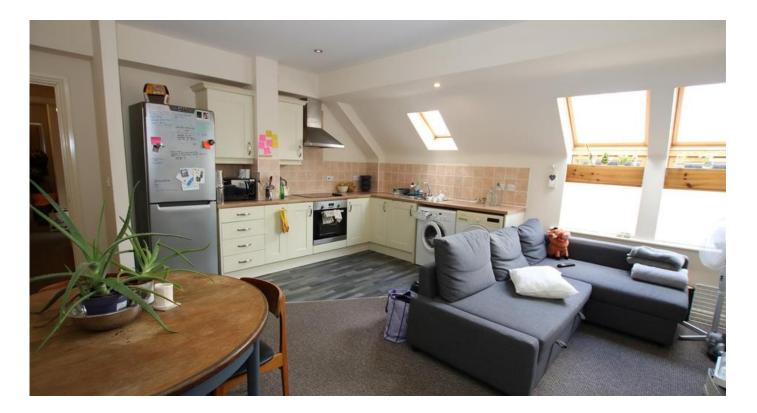

# **Open Plan Living Space**

16'0" x 17'0" (4.9m x 5.2m)

With two window to the front elevation and wall mounted electric panel heaters.

# **Kitchen Area**

With window to the front elevation, range of base and eye level units with worktop, splashback, stainless steel sink, built in electric oven, electric hob, stainless steel chimney style extractor and plumbing for washing machine.