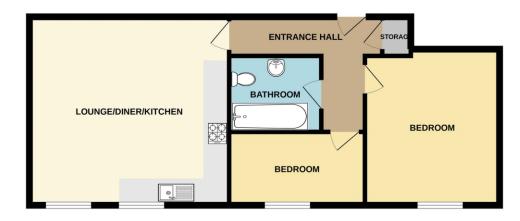

nd electric panel heater.



#### Bedroom Two 8'0" x 11'0" (2.4m x 3.4m)

With window to the front elevation and electric panel heater.

### Bathroom

#### 5m x 8m (16'5" x 26'2")

With three piece suite comprising of panelled bath and rainfall shower head, pedestal wash basin, low level wc and electric panel heater.

#### **Agent Notes**

These particulars are issued in good faith but do not constitute representations of fact or form part of any offer or contract. The matters referred to in these particulars should be independently verified by prospective buyers or tenants. Neither Newton Fallowell nor any of its employees or agents has any authority to make or give any representation or warranty whatever in relation to this property.



#### GROUND FLOOR 652 sq.ft. (60.6 sq.m.) approx.









# **NEWTONFALLOWELL**

# Newton Fallowell Lincoln

01522 516590 lincoln@newtonfallowell.co.uk