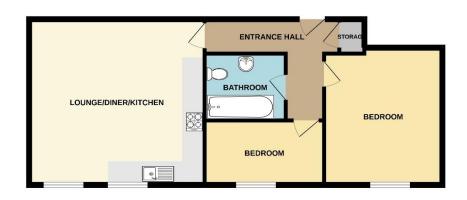

#### GROUND FLOOR 652 sq.ft. (60.6 sq.m.) approx.

FRIARS MEWS, WESLEYAN COURT, LINCOLN LNZ 5DB

TOTAL FLOOR AREA: 552 sq.ft. (60.6 sq.m.) approx.
white every attempt has been made in crease the accuracy of the floorpain contained them, measurements
white every attempt has been made in crease the accuracy of the floorpain contained them, measurements
consistent or mis-created. This gain is the florithine's purpose only intended by used as such by any
conspective purchaser. The services, systems and appliances from have not been feeted and no guarantee
as no their operations of entitlening can be give