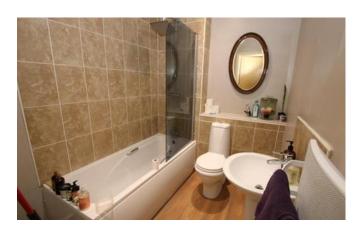

#### **Bathroom**

### 8m x 5m (26.2ft x 16.4ft)

With three piece suite comprising of panelled bath and rainfall shower head, pedestal wash basin, low level wc and electric panel heater.