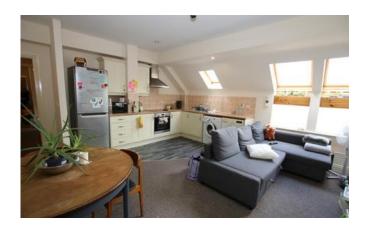

# Open Plan Living Space

5.2m x 4.9m (17ft x 16ft)

With two window to the front elevation and wall mounted electric panel heaters.

#### Kitchen Area

With window to the front elevation, range of base and eye level units with worktop, splashback, stainless steel sink, built in electric oven, electric hob, stainless steel chimney style extractor and plumbing for washing machine.