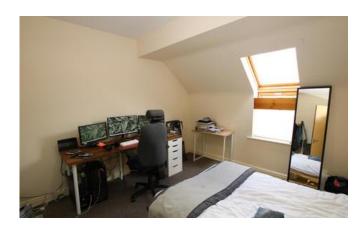

### Bedroom One 4m x 3.4m (13ft x 11ft)

With window to the front elevation and electric panel heater.

### **Bedroom Two**

#### 3.4m x 2.4m (11ft x 8ft)

With window to the front elevation and electric panel heater.