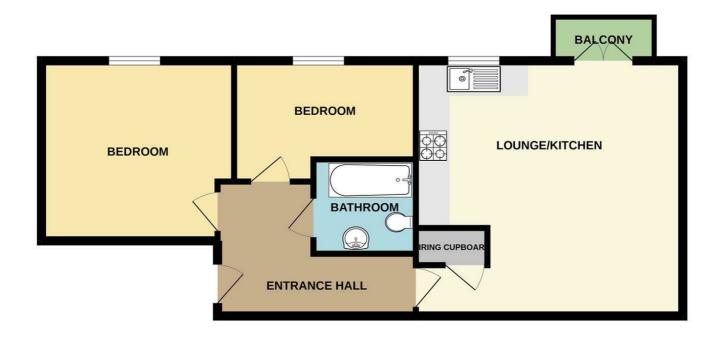

## GROUND FLOOR 626 sq.ft. (58.1 sq.m.) approx.

TOTAL FLOOR AREA : 626 sq.ft. (58.1 sq.m.) approx. Whilst every attempt has been made to ensure the accuracy of the floorplan contained here, measurements of doors, windows, rooms and any other items are approximate and no responsibility is taken for any error, omission or mis-statement. This plan is for illustrative purposes only and should be used as such by any prospective purchaser. The services, systems and appliances shown have not been tested and no guarantee as to their operability or efficiency can be given. Made with Metropix @2022