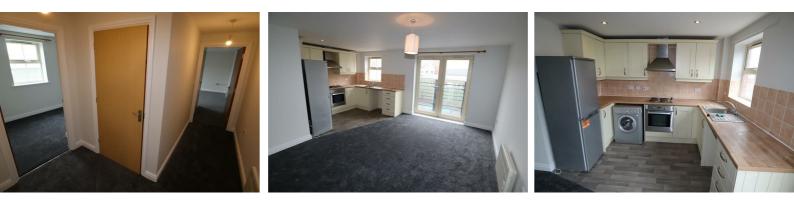

Communal Hallway Lift and stairs to all floors.

Entrance Hall

Spacious Hallway with access to all rooms.

Lounge/Kitchen 17'3" x 16'6" (5.26m" x 5.03m")

Window to front, French doors opening onto a balcony, range of base and eye level units with inset sink unit and a built-in oven, hob and hood. Large built-in airing cupboard and an electric wall heater.

Window to front and an electric wall heater.

Bedroom Two 11'9" x 6'4" (3.58m" x 1.93m")

Window to front and an electric wall heater.

Bathroom 6'7" x 6'1" (2.01m" x 1.85m")

Electric towel radiator, panelled bath with shower over, wash basin and W.C.