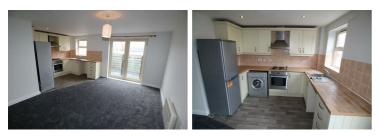

Communal Hallway Lift and stairs to all floors.

Entrance Hall

Spacious Hallway with access to all rooms.

Lounge/Kitchen 17'3" x 16'6" (5.26m" x 5.03m")

Window to front, French doors opening onto a balcony, range of base and eye level units with inset sink unit and a built-in oven, hob and hood. Large built-in airing cupboard and an electric wall heater.