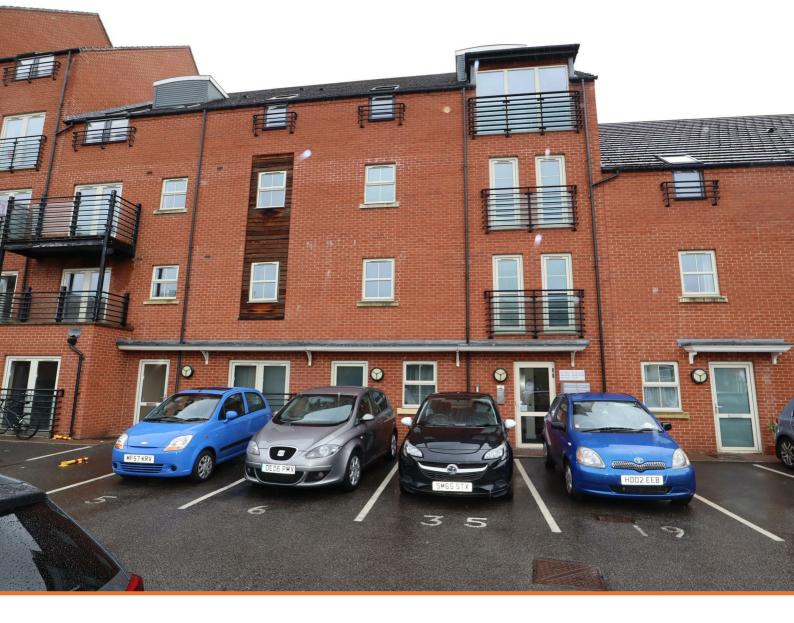

## Friars Mews, Lincoln, Lincolnshire, LN2 5DB

£127,500

\*\*Virtual Viewing Available\*\* Offered for sale with NO CHAIN Bedroom One this second floor apartment situated close to the city centre. 12'5" x 11'8" (3.78m" x 3.56m") The property has a communal hallway with lift and stairs to all floors and internally the property comprises: Hall, Open Plan Lounge/Kitchen with a Juliette Balcony, Two Bedrooms and a Bathroom.