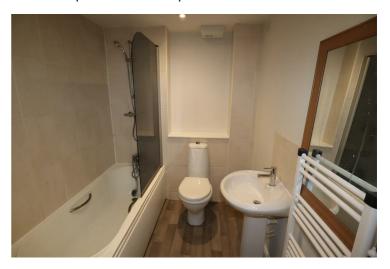

Window to front and an electric wall heater.

Bedroom Two 11'9" x 6'4" (3.58m" x 1.93m")

Window to front and an electric wall heater.

Bathroom 6'7" x 6'1" (2.01m" x 1.85m")

Electric towel radiator, panelled bath with shower over, wash basin and W.C.