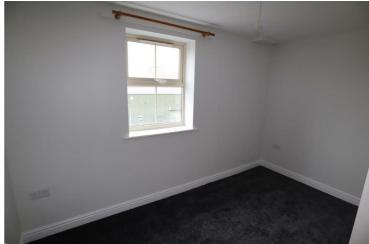

Window to front and an electric wall heater.

Bedroom Two 11'9" x 6'4" (3.58m" x 1.93m")

Window to front and an electric wall heater.

Bathroom 6'7" x 6'1" (2.01m" x 1.85m")

Electric towel radiator, panelled bath with shower over, wash basin and W.C.