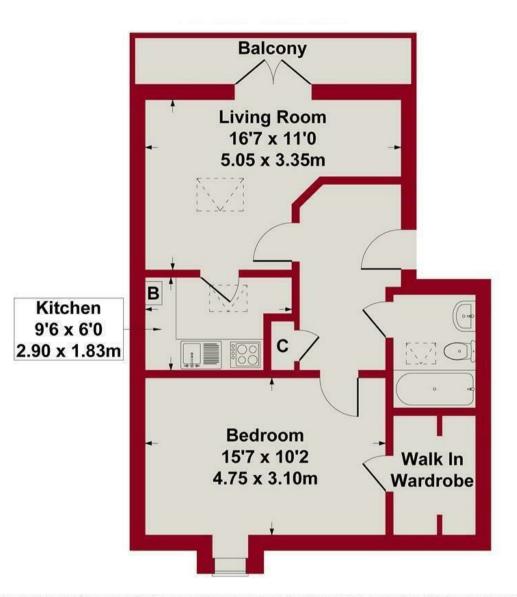

Whilst every attempt has been made to ensure the accuracy of the floor plan contained here, measurements of doors, windows, rooms and any other items are approximate and no responsibility is taken for any error, omission, or mis-statement. This plan is for illustrative purposes only and should be used as such by any prospective purchaser or tenant. The services, systems and appliances shown have not been tested and no guarantee as to their operability or efficiency can be given. Copyright V360 Ltd 2021 | www.houseviz.com