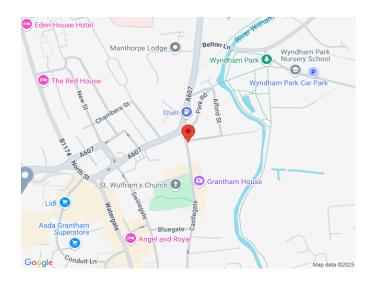

### DIRECTIONS

From High Street continue onto Watergate following the one way system turning right onto Broad Street and left onto Brook Street. At the traffic lights adjacent to the King's School turn right onto Castlegate and the property is on the corner of Redcross Street.

#### GRANTHAM

The property is within easy walking distance of the town centre, local schools and Wyndham Park. There is a bus service along Brook Street, a short walk away, with local services as well as buses to Lincoln and Sleaford. Travel connections in the area are excellent - the A1 passes to the west of the town providing access to major commuter areas and the A52 crosses through taking you east to Boston and west to Nottingham. Grantham station is on the East Coast mainline giving direct services to London Kings Cross with a journey time from around 70 minutes, Newark in 10 mins and Peterborough in 20 mins. Cross country service to Nottingham in just 30 mins. Grantham has successful Community, Special and Independent schools for children of all ages as well as the town's two grammar schools: Kesteven and Grantham Girls School and the King's Grammar School.