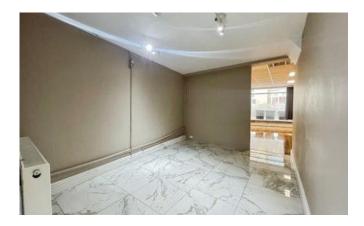

#### **RECEPTION ROOM**

2.71m x 3.89m (8'11" x 12'10") With tiled flooring, radiator. Open to: