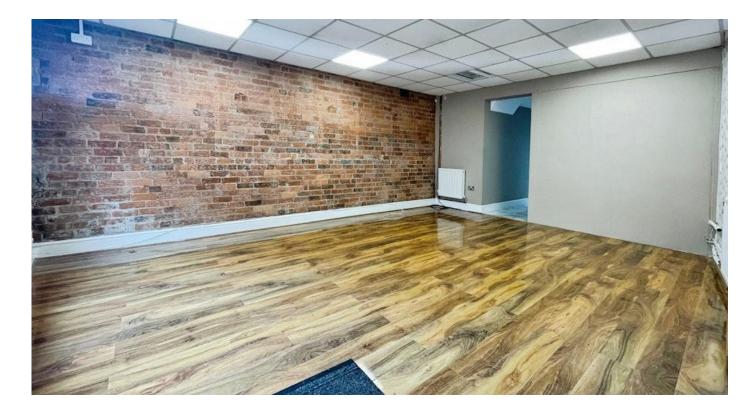

#### LIVING SPACE

5.96m x 4.44m (19'7" x 14'7") Having laminate flooring, two radiators, window to the front, entrance door to the front, power points. Open to: