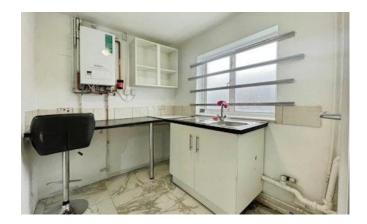

## KITCHEN

#### 2.23m x 2.01m (7'4" x 6'7")

Having window to the rear aspect, cupboards with inset stainless steel sink and drainer, wall cabinet, breakfast bar, space and plumbing for washing machine, space for cooker, wall mounted Vaillant gas fired boiler (installed in 2024), storage area.