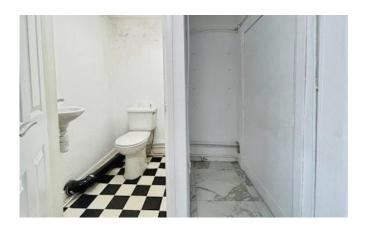

#### WC 1.11m x 1.34m (3'7" x 4'5") With low lovel WC wash be

With low level WC., wash basin and vinyl flooring.