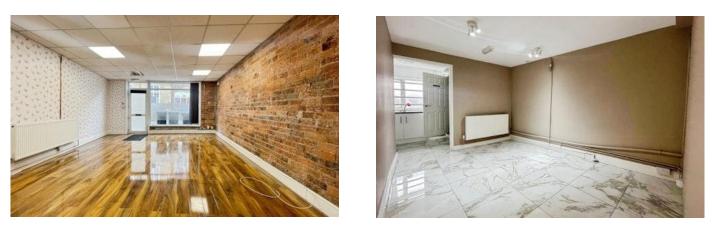

#### LIVING SPACE

5.96m x 4.44m (19'7" x 14'7") Having laminate flooring, two radiators, window to the front, entrance door to the front, power points. Open to:

#### **RECEPTION ROOM**

2.71m x 3.89m (8'11" x 12'10") With tiled flooring, radiator. Open to: