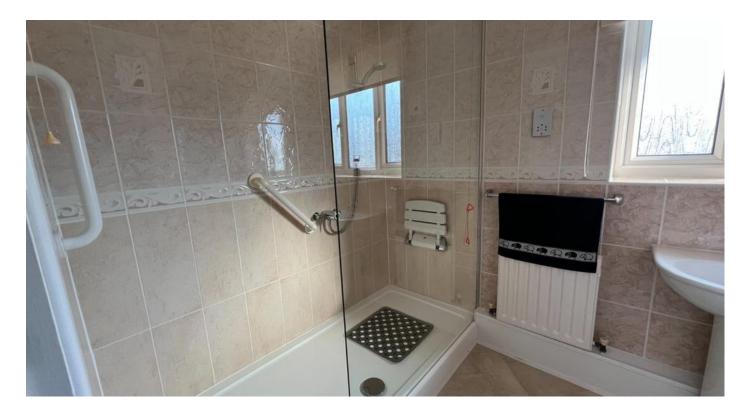

# SHOWER ROOM

#### 1.84m x 3.61m (6'0" x 11'10")

With uPVC obscure double glazed window to the rear aspect, a double width walk-in shower cubicle with drop-down seat, pedestal wash basin and low level WC., fully tiled walls, shaver point, radiator, vinyl flooring and storage cupboard.