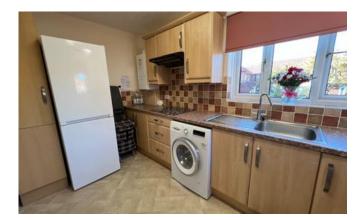

#### KITCHEN 3.01m x 3.79m (9'11" x 12'5")

With uPVC double glazed window overlooking the gardens, uPVC double glazed window to the side, a good range of base level cupboards and drawers with matching eye level units, work surfacing with inset stainless steel sink and drainer, tiled splashbacks, electric hob with extractor over, built-in electric oven, space and washing machine, space for upright fridge freezer, wall mounted gas fired combination boiler, radiator and vinyl flooring, space for table and chairs, small breakfast bar.