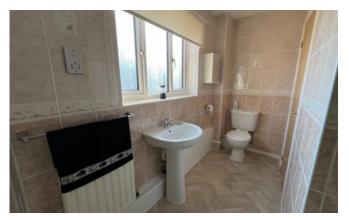

# SHOWER ROOM

#### 1.84m x 3.61m (6'0" x 11'10")

With uPVC obscure double glazed window to the rear aspect, a double width walk-in shower cubicle with drop-down seat, pedestal wash basin and low level WC., fully tiled walls, shaver point, radiator, vinyl flooring and storage cupboard.