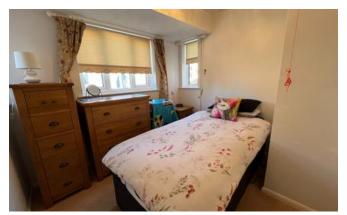

# BEDROOM 1

3.01m x 3.46m (9'11" x 11'5")

Having uPVC double glazed window to the front aspect and radiator.

#### BEDROOM 2

2.66m x 2.73m (8'8" x 9'0")

With uPVC double glazed window to the front, side and rear aspect with views to St Wulfram's Church and radiator.