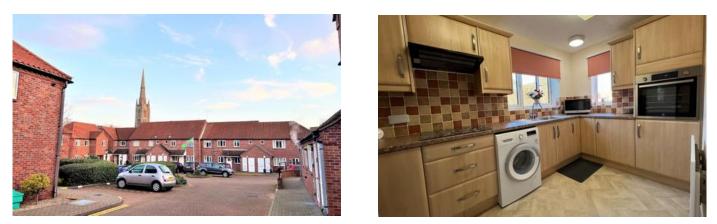

#### KITCHEN 3.01m x 3.79m (9'11" x 12'5")

With uPVC double glazed window overlooking the gardens, uPVC double glazed window to the side, a good range of base level cupboards and drawers with matching eye level units, work surfacing with inset stainless steel sink and drainer, tiled splashbacks, electric hob with extractor over, built-in electric oven, space and washing machine, space for upright fridge freezer, wall mounted gas fired combination boiler, radiator and vinyl flooring, space for table and chairs, small breakfast bar.

#### **GRANTHAM**

Premier Court is situated within the town, very close to Asda and Lidl and within flat walking distance of local bus services.

There is a charming selection of tea rooms, cafes, restaurants, traditional style pubs and a great choice of supermarkets. Oldrids Downtown is a very popular superstore and garden centre at the edge of town just off the A1. Next to Belton Woods Hotel is Belton Garden Centre, which boasts a very successful café/restaurant.