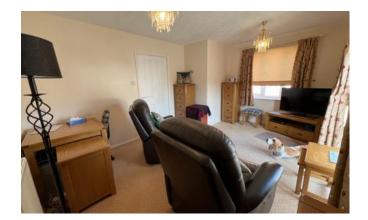

# LOUNGE

#### 3.35m x 4.7m (11'0" x 15'5")

Having uPVC double glazed French doors to a Juliette balcony with views to St Wulfram's Church and Watergate, uPVC double glazed window to the side aspect, radiator.