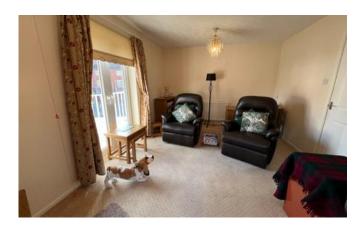

# LOUNGE

#### 3.35m x 4.7m (11'0" x 15'5")

Having uPVC double glazed French doors to a Juliette balcony with views to St Wulfram's Church and Watergate, uPVC double glazed window to the side aspect, radiator.