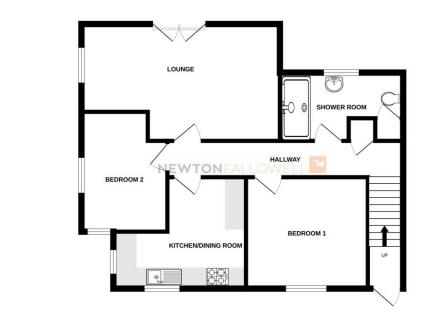

# ACCOMMODATION

#### **ENTRANCE HALL**

Having storage cupboard beside the entrance door with power point inside, entrance door with stairs rising to the first floor with stair lift, storage cupboard and access intercom.

#### FIRST FLOOR LANDING

Having intercom.

# LOUNGE

#### 3.35m x 4.7m (11'0" x 15'5")

Having uPVC double glazed French doors to a Juliette balcony with views to St Wulfram's Church and Watergate, uPVC double glazed window to the side aspect, radiator.

#### KITCHEN 3.01m x 3.79m (9'11" x 12'5")

With uPVC double glazed window overlooking the gardens, uPVC double glazed window to the side, a good range of base level cupboards and drawers with matching eye level units, work surfacing with inset stainless steel sink and drainer, tiled splashbacks, electric hob with extractor over, built-in electric oven, space and washing machine, space for upright fridge freezer, wall mounted gas fired combination boiler, radiator and vinyl flooring, space for table and chairs, small breakfast bar.

# BEDROOM 1

3.01m x 3.46m (9'11" x 11'5")

Having uPVC double glazed window to the front aspect and radiator.

#### BEDROOM 2

2.66m x 2.73m (8'8" x 9'0")

With uPVC double glazed window to the front, side and rear aspect with views to St Wulfram's Church and radiator.

# SHOWER ROOM

#### 1.84m x 3.61m (6'0" x 11'10")

With uPVC obscure double glazed window to the rear aspect, a double width walk-in shower cubicle with drop-down seat, pedestal wash basin and low level WC., fully tiled walls, shaver point, radiator, vinyl flooring and storage cupboard.

#### FIRST FLOOR