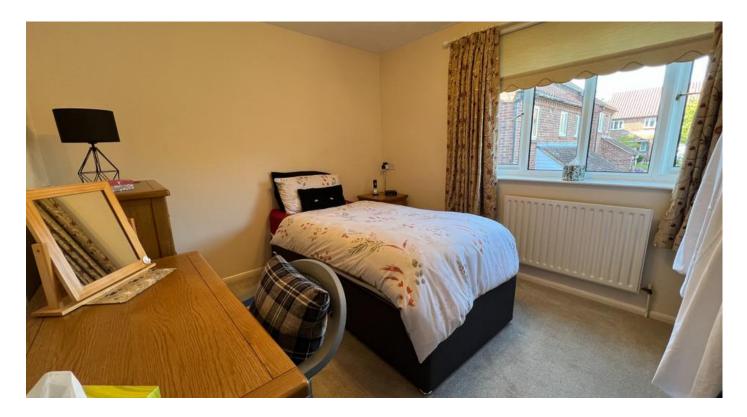

# BEDROOM 1

3.01m x 3.46m (9'11" x 11'5")

Having uPVC double glazed window to the front aspect and radiator.

#### BEDROOM 2

2.66m x 2.73m (8'8" x 9'0")

With uPVC double glazed window to the front, side and rear aspect with views to St Wulfram's Church and radiator.