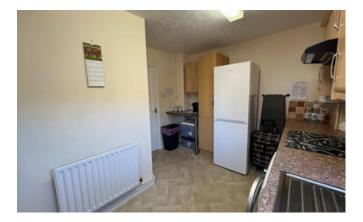

#### KITCHEN 3.01m x 3.79m (9'11" x 12'5")

With uPVC double glazed window overlooking the gardens, uPVC double glazed window to the side, a good range of base level cupboards and drawers with matching eye level units, work surfacing with inset stainless steel sink and drainer, tiled splashbacks, electric hob with extractor over, built-in electric oven, space and washing machine, space for upright fridge freezer, wall mounted gas fired combination boiler, radiator and vinyl flooring, space for table and chairs, small breakfast bar.