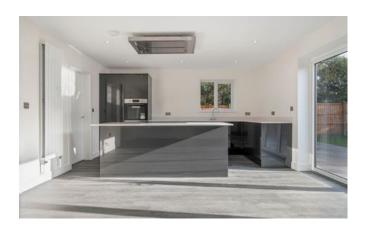

\*\* GUIDE PRICE £350,000 - £360,000 \*\* Situated at the head of a cul-de-sac you will find this NEWLY BUILT individual detached house. The property comes with a 10 year architect certificate and also has the benefit of SOLAR PANELS that are owned and not leased. The accommodation comprises a super Kitchen/Dining/Living room that runs the width of the property and includes a fully fitted kitchen, a cooking island and bi-fold doors opening onto the patio. There is also a lounge, utility, office/playroom, FOUR DOUBLE BEDROOMS with the master having an en-suite shower room and a family bathroom. Internal viewing is highly recommended to appreciate the finish of this newly built home.