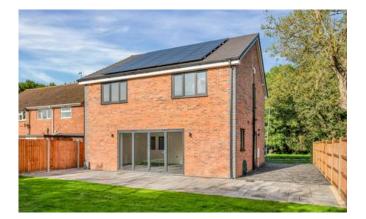

\*\* GUIDE PRICE £350,000 - £360,000 \*\* Situated at the head of a cul-de-sac you will find this NEWLY BUILT individual detached house. The property comes with a 10 year architect certificate and also has the benefit of SOLAR PANELS that are owned and not leased. The accommodation comprises a super Kitchen/Dining/Living room that runs the width of the property and includes a fully fitted kitchen, a cooking island and bi-fold doors opening onto the patio. There is also a lounge, utility, office/playroom, FOUR DOUBLE BEDROOMS with the master having an en-suite shower room and a family bathroom. Internal viewing is highly recommended to appreciate the finish of this newly built home.