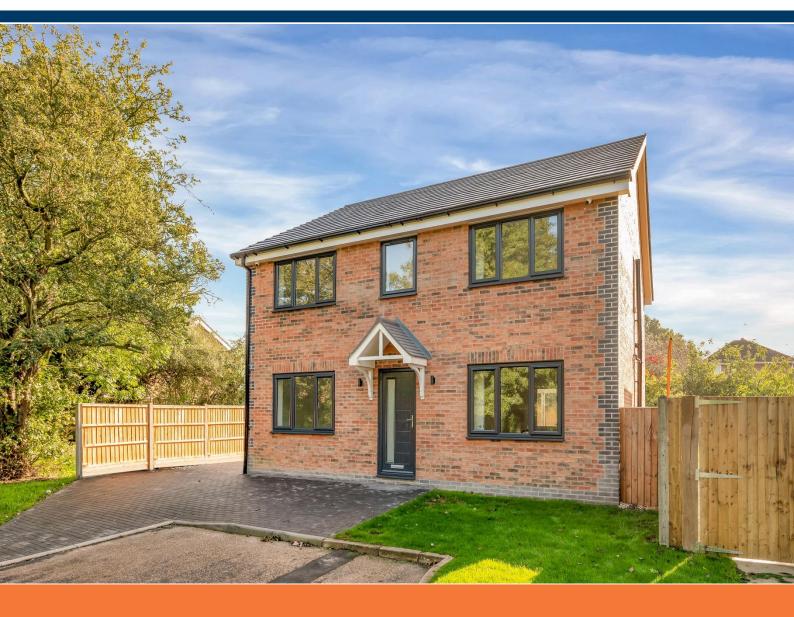

## 30 Ash Grove, Grantham. NG31 9QE

## Guide Price £350,000 to £360,000

- NEW BUILD
- 10 Year Architect Certificate
- Living Kitchen Diner
- Lounge
- Office/Playroom

- Owned Solar Panels
- FOUR Bedrooms
- En Suite to Master
- Off Road Parking
- Freehold

\*\* GUIDE PRICE £350,000 - £360,000 \*\* Situated at the head of a cul-de-sac you will find this NEWLY BUILT individual detached house. The property comes with a 10 year architect certificate and also has the benefit of SOLAR PANELS that are owned and not leased. The accommodation comprises a super Kitchen/Dining/Living room that runs the width of the property and includes a fully fitted kitchen, a cooking island and bi-fold doors opening onto the patio. There is also a lounge, utility, office/playroom, FOUR DOUBLE BEDROOMS with the master having an en-suite shower room and a family bathroom. Internal viewing is highly recommended to appreciate the finish of this newly built home.