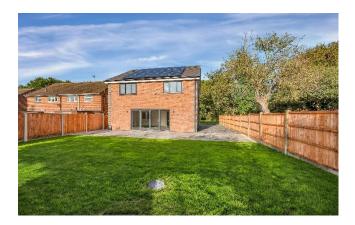

\*\* GUIDE PRICE £350,000 - £360,000 \*\* Situated at the head of a cul-de-sac you will find this NEWLY BUILT individual detached house. The property comes with a 10 year architect certificate and also has the benefit of SOLAR PANELS that are owned and not leased. The accommodation comprises a super Kitchen/Dining/Living room that runs the width of the property and includes a fully fitted kitchen, a cooking island and bi-fold doors opening onto the patio. There is also a lounge, utility, office/playroom, FOUR DOUBLE BEDROOMS with the master having an en-suite shower room and a family bathroom. Internal viewing is highly recommended to appreciate the finish of this newly built home.