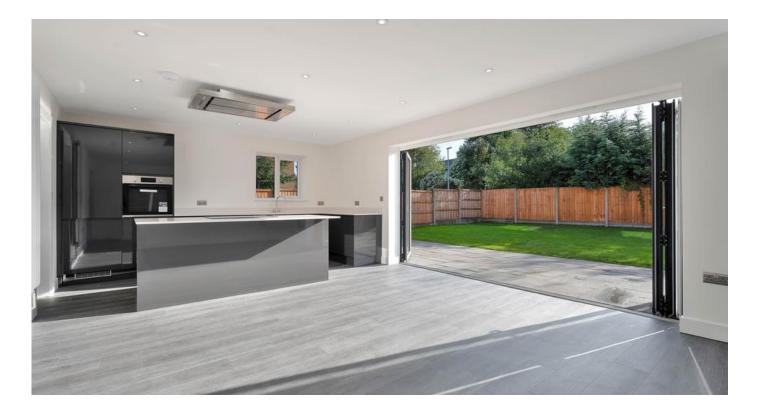

\*\* GUIDE PRICE £350,000 - £360,000 \*\* Situated at the head of a cul-de-sac you will find this NEWLY BUILT individual detached house. The property comes with a 10 year architect certificate and also has the benefit of SOLAR PANELS that are owned and not leased. The accommodation comprises a super Kitchen/Dining/Living room that runs the width of the property and includes a fully fitted kitchen, a cooking island and bi-fold doors opening onto the patio. There is also a lounge, utility, office/playroom, FOUR DOUBLE BEDROOMS with the master having an en-suite shower room and a family bathroom. Internal viewing is highly recommended to appreciate the finish of this newly built home.