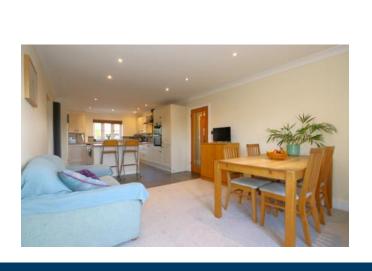

Step inside to a generous entrance hallway, offering a cloakroom/W.C and a functional study area. The heart of the home is a grand lounge featuring a stunning wood-burning stove, set against a brick chamber, with views opening up to the south-westerly sweeping garden, perfect for relaxing evenings. The chef's dream kitchen diner, stretching over 27ft long, boasts a chic shaker-style design, complete with a centre island and state-of-the-art integrated appliances. French doors lead you effortlessly to the rear patio with far reaching field views making entertaining a delight.

#### ACCOMMODATION

ENTRANCE HALLWAY 5.8m x 1.13m (19'0" x 3'8")

CLOAKROOM/W.C. 1.63m x 0.98m (5'4" x 3'2")

STUDY 2.53m x 2.21m (8'4" x 7'4")

KITCHEN DINER 8.42m x 3.59m (27'7" x 11'10")

LOUNGE 6.4m x 4.63m (21'0" x 15'2")