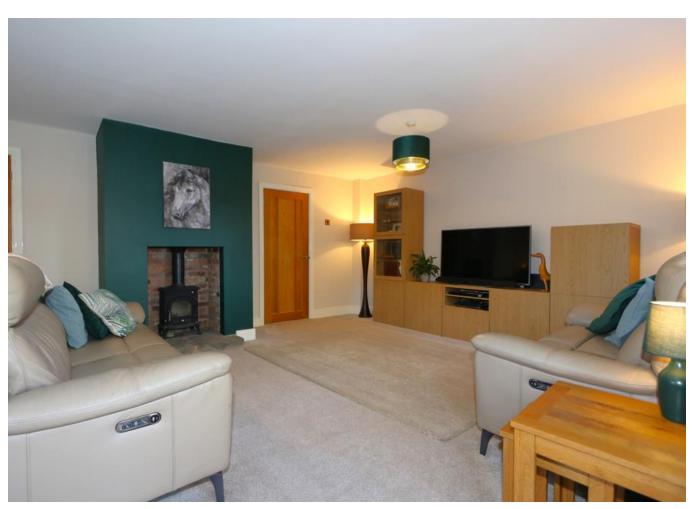

Step inside to a generous entrance hallway, offering a cloakroom/W.C and a functional study area. The heart of the home is a grand lounge featuring a stunning wood-burning stove, set against a brick chamber, with views opening up to the south-westerly sweeping garden, perfect for relaxing evenings. The chef's dream kitchen diner, stretching over 27ft long, boasts a chic shaker-style design, complete with a centre island and state-of-the-art integrated appliances. French doors lead you effortlessly to the rear patio with far reaching field views making entertaining a delight.

#### ACCOMMODATION

ENTRANCE HALLWAY 5.8m x 1.13m (19'0" x 3'8")

CLOAKROOM/W.C. 1.63m x 0.98m (5'4" x 3'2")

STUDY 2.53m x 2.21m (8'4" x 7'4")

KITCHEN DINER 8.42m x 3.59m (27'7" x 11'10")

LOUNGE 6.4m x 4.63m (21'0" x 15'2")