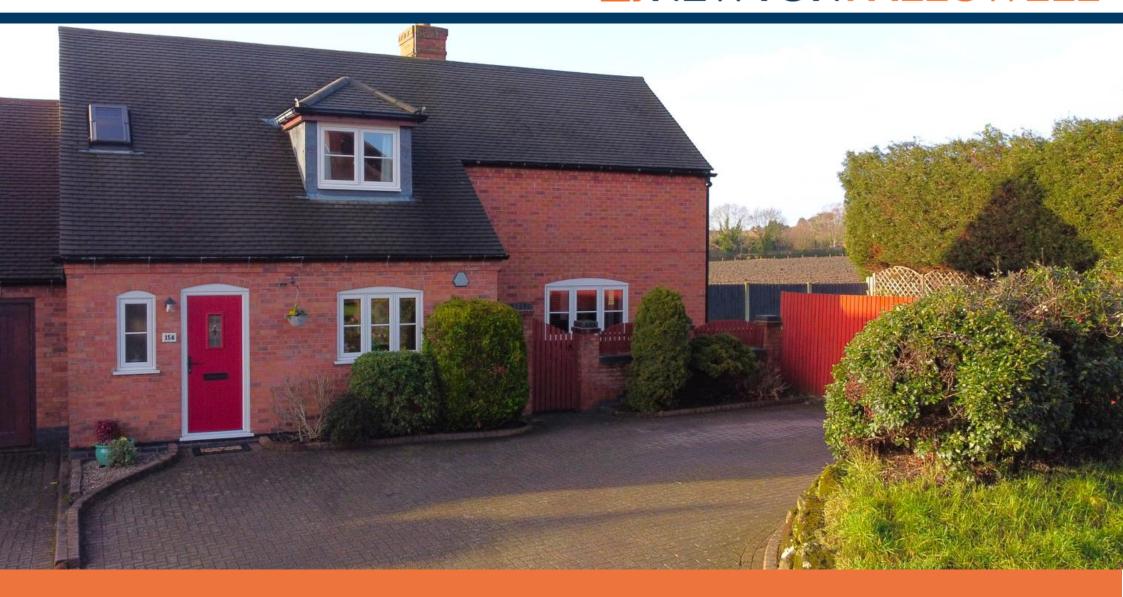

Welcome to The Paddock, a deceptively spacious 3-bedroom extended barn conversion nestled in the serene setting of Kings Newton, Melbourne. This beautifully extended barn conversion, spanning over 1,500 sqft, seamlessly blends modern comfort with countryside charm.

Outside, you'll find a block-paved driveway fitting four cars, leading to a picturesque garden with mature trees and fenced boundaries. Enjoy the privacy and tranquillity of sweeping lawns and a paved patio, ideal for alfresco dining against a backdrop of sprawling field views.