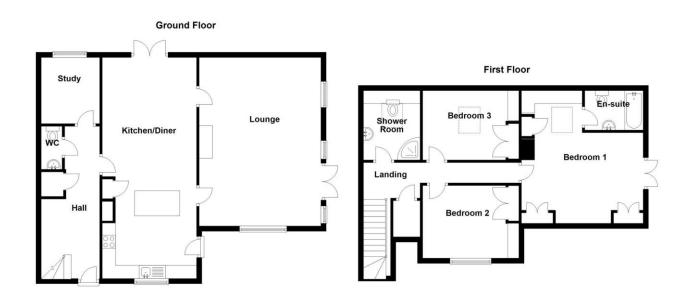

#### ACCOMMODATION

ENTRANCE HALLWAY 5.8m x 1.13m (19'0" x 3'8")

CLOAKROOM/W.C. 1.63m x 0.98m (5'4" x 3'2")

STUDY 2.53m x 2.21m (8'4" x 7'4")

KITCHEN DINER 8.42m x 3.59m (27'7" x 11'10")

LOUNGE 6.4m x 4.63m (21'0" x 15'2")

FIRST FLOOR ACCOMMODATION

BEDROOM ONE 5.26m x 4.62m (17'4" x 15'2")

ENSUITE BATHROOM 2.33m x 1.55m (7'7" x 5'1")

BEDROOM TWO 3.53m x 2.77m (11'7" x 9'1")

BEDROOM THREE 3.61m x 2.65m (11'10" x 8'8")

SHOWER ROOM 2.17m x 2.01m (7'1" x 6'7")

## Floorplan