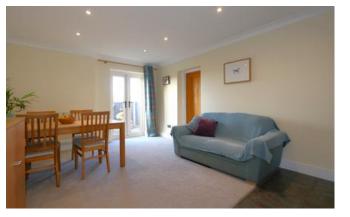

Step inside to a generous entrance hallway, offering a cloakroom/W.C and a functional study area. The heart of the home is a grand lounge featuring a stunning wood-burning stove, set against a brick chamber, with views opening up to the south-westerly sweeping garden, perfect for relaxing evenings. The chef's dream kitchen diner, stretching over 27ft long, boasts a chic shaker-style design, complete with a centre island and state-of-the-art integrated appliances. French doors lead you effortlessly to the rear patio with far reaching field views making entertaining a delight.

#### ACCOMMODATION

ENTRANCE HALLWAY 5.8m x 1.13m (19'0" x 3'8")

CLOAKROOM/W.C. 1.63m x 0.98m (5'4" x 3'2")

STUDY 2.53m x 2.21m (8'4" x 7'4")

KITCHEN DINER 8.42m x 3.59m (27'7" x 11'10")

LOUNGE 6.4m x 4.63m (21'0" x 15'2")