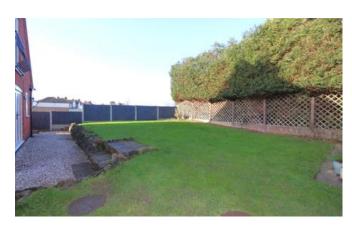

Outside, you'll find a block-paved driveway fitting four cars, leading to a picturesque garden with mature trees and fenced boundaries. Enjoy the privacy and tranquillity of sweeping lawns and a paved patio, ideal for alfresco dining against a backdrop of sprawling field views.