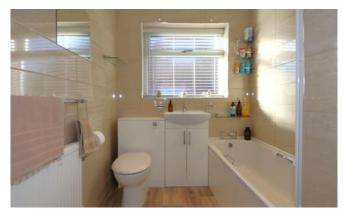

All three bedrooms are generously sized with expansive doubleglazed windows, ensuring a bright and airy feel throughout. The elegant bathroom is equipped with a sleek bath and electric shower, offering a touch of luxury.

BEDROOM TWO 3.71m x 2.74m (12'2" x 9'0")

BEDROOM THREE 3.35m x 2.43m (11'0" x 8'0")

BATHROOM 2.7m x 1.85m (8'11" x 6'1")

COUNCIL TAX BAND:-

The property is believed to be in council tax band: D

**HOW TO GET THERE:-**