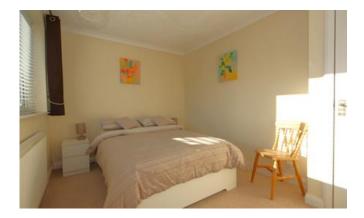

All three bedrooms are generously sized with expansive doubleglazed windows, ensuring a bright and airy feel throughout. The elegant bathroom is equipped with a sleek bath and electric shower, offering a touch of luxury.

#### ACCOMMODATION

UTILITY ROOM 2m x 1.56m (6'7" x 5'1")

EXTENDED KITCHEN/DINER 4.19m x 4.02m (13'8" x 13'2")

LOUNGE 4.33m x 3.44m (14'2" x 11'4")

DINING ROOM 4.74m x 2.67m (15'7" x 8'10")

INNER HALLWAY

BEDROOM ONE 3.51m x 3.32m (11'6" x 10'11")