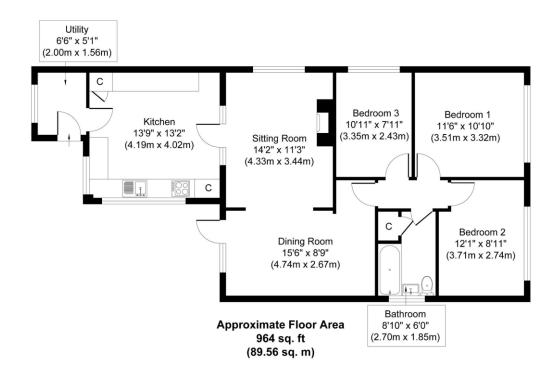

#### ACCOMMODATION

UTILITY ROOM 2m x 1.56m (6'7" x 5'1")

EXTENDED KITCHEN/DINER 4.19m x 4.02m (13'8" x 13'2")

LOUNGE 4.33m x 3.44m (14'2" x 11'4")

DINING ROOM 4.74m x 2.67m (15'7" x 8'10")

INNER HALLWAY

BEDROOM ONE 3.51m x 3.32m (11'6" x 10'11")

BEDROOM TWO 3.71m x 2.74m (12'2" x 9'0")

BEDROOM THREE 3.35m x 2.43m (11'0" x 8'0")

BATHROOM 2.7m x 1.85m (8'11" x 6'1")

COUNCIL TAX BAND:-

The property is believed to be in council tax band: D

**HOW TO GET THERE:-**

## Floorplan

Whilst every attempt has been made to ensure the accuracy of the floor plan contained here, measurements of doors, windows, rooms and any other items are approximate and no responsibility is taken for any error, omission, or mis-statement. The measurements should not be relied upon for valuation, transaction and/or funding purposes. This plan is for illustrative purposes only and should be used as such by any prospective purchaser or tenant.