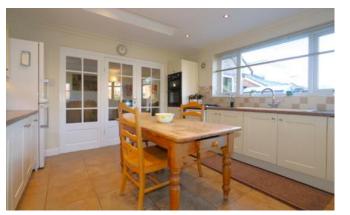

The modern breakfast kitchen impresses with shaker-style cabinets and ample counter space, perfect for culinary enthusiasts. Sunlight floods through dual-aspect windows, creating a warm and welcoming atmosphere, perfect for family gatherings. Additional utility space caters to all your storage and household needs.