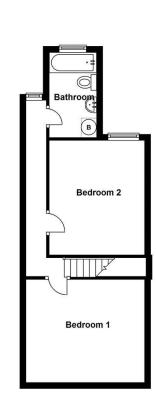

#### FIRST FLOOR ACCOMMODATION

BEDROOM ONE 3.66 max x 3.28

BEDROOM TWO 3.66 max x 3.43 max

BATHROOM 2.79 min x 1.93

## Floorplan

First Floor