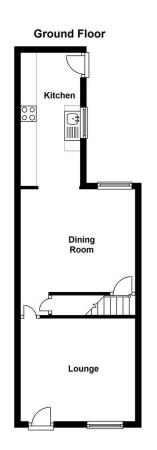

#### **ACCOMMODATION**

LOUNGE 3.66 x 3.28

SEPARATE DINING ROOM 3.68 x 3.38

KITCHEN 4.27 x 1.91

## Floorplan

First Floor