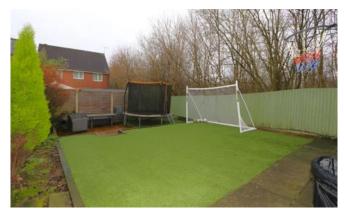

Upstairs, you'll discover two spacious double bedrooms, with fitted wardrobes in the second room, plus a versatile single bedroom and a modern three-piece bathroom.

Outside the landscaped rear garden offers a low-maintenance artificial turf, a paved patio, and plenty of entertainment options including space for a trampoline and sports facilities, all set against the picturesque backdrop of the National Forest. The property boasts ample off-road parking for up to two vehicles.