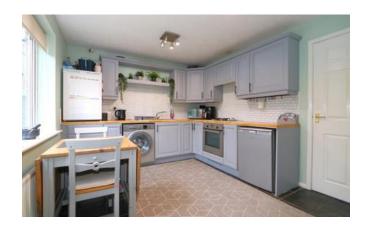

Step inside to find a cozy lounge, complete with a snug understairs storage and an inviting kitchen/diner. The contemporary kitchen features sleek light grey cabinets, a gas hob, electric oven, and space for all necessary appliances. It's the perfect place to unleash your culinary creativity!