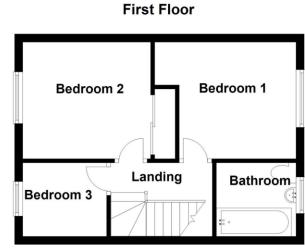

FIRST FLOOR ACCOMMODATION

LANDING 2.82m x 1.98m (9'4" x 6'6")

BEDROOM ONE 2.87m x 2.68m (9'5" x 8'10")

BEDROOM TWO 3.36m x 2.68m (11'0" x 8'10")

BEDROOM THREE 2.25m x 1.96m (7'5" x 6'5")

BATHROOM 1.96m x 1.7m (6'5" x 5'7")

## Floorplan