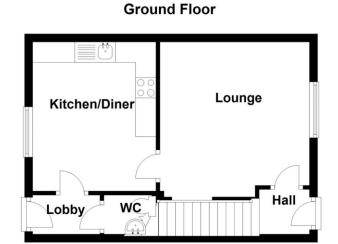

#### ACCOMMODATION

ENTRANCE HALLWAY 1.34m x 1.21m (4'5" x 4'0")

LOUNGE 3.75m x 3.67m (12'4" x 12'0")

KITCHEN DINER 3.53m x 3.04m (11'7" x 10'0")

LOBBY 1.45m x 1.04m (4'10" x 3'5")

W.C. 1.41m x 1.04m (4'7" x 3'5")

## Floorplan