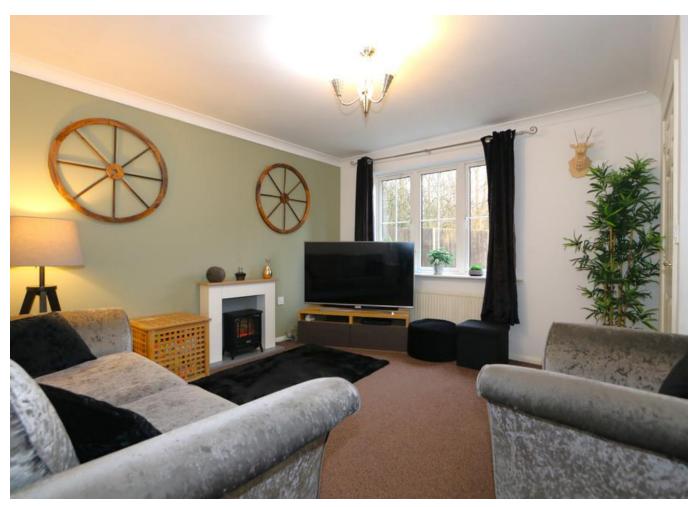

Step inside to find a cozy lounge, complete with a snug understairs storage and an inviting kitchen/diner. The contemporary kitchen features sleek light grey cabinets, a gas hob, electric oven, and space for all necessary appliances. It's the perfect place to unleash your culinary creativity!