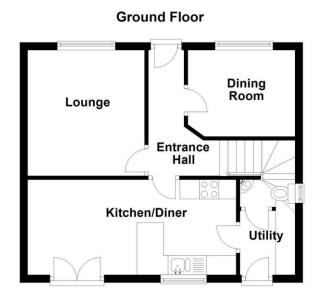

Upon entering, you are welcomed by a bright hallway leading to a modern, cosy lounge and a separate elegant dining room. The heart of this home, an expansive kitchen/diner, equipped with shaker-style base and drawer units, rolled edge worktops, an inset double oven/grill, four ring gas hob, and an extractor hood. It also features an integral dishwasher, fridge freezer and ample space for entertaining, with French doors overlooking the garden. An adjoining utility room offers additional storage and convenience and a cloakroom/W.C completes the ground floor.

Don't miss out on this opportunity! Schedule a viewing today by calling our Melbourne team to speak with a member of our friendly team

ACCOMMODATION

**ENTRANCE HALLWAY** 

LOUNGE 4.02 x 3.28

SEPARATE DINING ROOM 3.28 x 2.96

KITCHEN/DINER 6.21 x 2.91

**UTILITY ROOM** 

CLOAKROOM/W.C.

FIRST FLOOR ACCOMMODATION

BEDROOM ONE 3.96 x 3.51

EN-SUITE SHOWER ROOM 1.66 x 1.15

BEDROOM TWO 3.48 x 2.60

BEDROOM THREE 2.96 x 2.75

## Floorplan