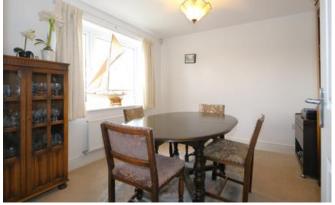

Upon entering, you are welcomed by a bright hallway leading to a modern, cosy lounge and a separate elegant dining room. The heart of this home, an expansive kitchen/diner, equipped with shaker-style base and drawer units, rolled edge worktops, an inset double oven/grill, four ring gas hob, and an extractor hood. It also features an integral dishwasher, fridge freezer and ample space for entertaining, with French doors overlooking the garden. An adjoining utility room offers additional storage and convenience and a cloakroom/W.C completes the ground floor.

Don't miss out on this opportunity! Schedule a viewing today by calling our Melbourne team to speak with a member of our friendly team

ACCOMMODATION

**ENTRANCE HALLWAY** 

LOUNGE 4.02 x 3.28

SEPARATE DINING ROOM 3.28 x 2.96