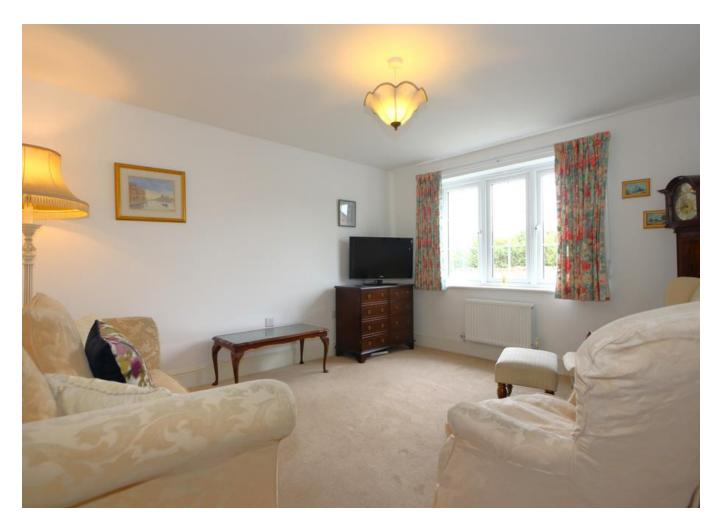

Upon entering, you are welcomed by a bright hallway leading to a modern, cosy lounge and a separate elegant dining room. The heart of this home, an expansive kitchen/diner, equipped with shaker-style base and drawer units, rolled edge worktops, an inset double oven/grill, four ring gas hob, and an extractor hood. It also features an integral dishwasher, fridge freezer and ample space for entertaining, with French doors overlooking the garden. An adjoining utility room offers additional storage and convenience and a cloakroom/W.C completes the ground floor.

Don't miss out on this opportunity! Schedule a viewing today by calling our Melbourne team to speak with a member of our friendly team

ACCOMMODATION

**ENTRANCE HALLWAY** 

LOUNGE 4.02 x 3.28

SEPARATE DINING ROOM 3.28 x 2.96