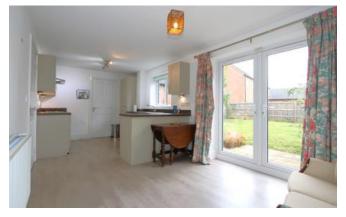

Upon entering, you are welcomed by a bright hallway leading to a modern, cosy lounge and a separate elegant dining room. The heart of this home, an expansive kitchen/diner, equipped with shaker-style base and drawer units, rolled edge worktops, an inset double oven/grill, four ring gas hob, and an extractor hood. It also features an integral dishwasher, fridge freezer and ample space for entertaining, with French doors overlooking the garden. An adjoining utility room offers additional storage and convenience and a cloakroom/W.C completes the ground floor.