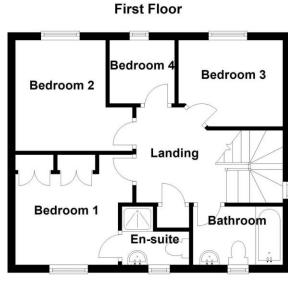

The first floor hosts four generously sized bedrooms, including a master bedroom with an en-suite shower room and fitted storage. A stylish family bathroom serves the remaining bedrooms.

Externally, the landscaped garden provides a tranquil retreat with a neatly laid lawn and a paved patio perfect for outdoor dining. The property also benefits from a detached single garage and off-road parking for two cars.

KITCHEN/DINER 6.21 x 2.91

**UTILITY ROOM** 

CLOAKROOM/W.C.

FIRST FLOOR ACCOMMODATION

BEDROOM ONE 3.96 x 3.51

EN-SUITE SHOWER ROOM 1.66 x 1.15

BEDROOM TWO 3.48 x 2.60

BEDROOM THREE 2.96 x 2.75

BEDROOM FOUR 2.49 x 2.34

FAMILY BATHROOM 2.50 x 1.96

**DETACHED SINGLE GARAGE** 

## Floorplan