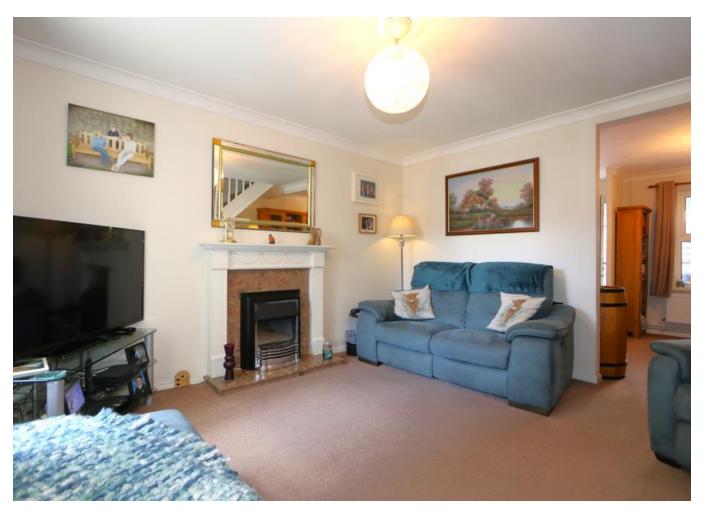

This modern two-bedroom mid-townhouse is beautifully decorated and features a recently installed gas central heating system, ensuring your comfort year-round. The open-plan design creates a spacious and inviting atmosphere, perfect for modern living. The snug lounge flows seamlessly into the kitchen/diner, which is well-equipped with space and plumbing for all your appliances, making it an excellent area for culinary enthusiasts. Leading from the kitchen, the conservatory overlooks a low-maintenance rear garden, fenced for privacy and ease of access to the allocated parking.

#### ACCOMMODATION

LIVING ROOM 3.88 x 3.83

KITCHEN DINER 3.87 x 2.97

CONSERVATORY 3.16 x 1.68