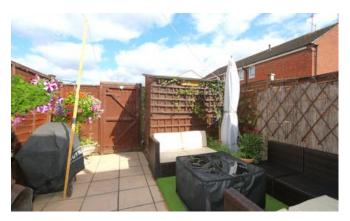

This modern two-bedroom mid-townhouse is beautifully decorated and features a recently installed gas central heating system, ensuring your comfort year-round. The open-plan design creates a spacious and inviting atmosphere, perfect for modern living. The snug lounge flows seamlessly into the kitchen/diner, which is well-equipped with space and plumbing for all your appliances, making it an excellent area for culinary enthusiasts. Leading from the kitchen, the conservatory overlooks a low-maintenance rear garden, fenced for privacy and ease of access to the allocated parking.

Despite its central location, Loudoun Court secures ample privacy and security. The fenced boundaries and gated access to off-road parking enhance the property's appeal, making it practical as well as stylish. The rear garden is predominantly paved, ensuring a low-maintenance lifestyle along with an aesthetic appeal. This setup is perfect for those who enjoy outdoor gatherings without the hassle of extensive garden upkeep.