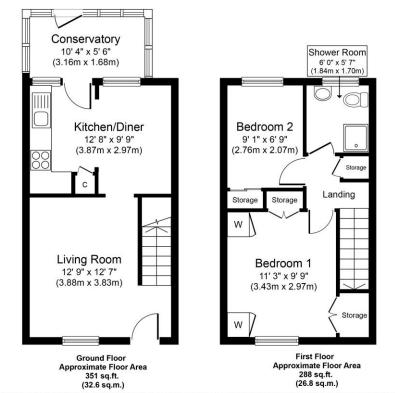

#### ACCOMMODATION

LIVING ROOM 3.88 x 3.83

KITCHEN DINER 3.87 x 2.97

CONSERVATORY 3.16 x 1.68

#### FIRST FLOOR ACCOMMODATION

BEDROOM ONE 3.43 x 2.97

BEDROOM TWO 2.76 x 2.07

SHOWER ROOM 1.84 x 1.70

COUNCIL TAX BAND:-Council tax band believe to be:- B

### Floorplan

Whilst every attempt has been made to ensure the accuracy of the floor plan contained here, measurements of doors, windows, rooms and any other items are approximate and no responsibility is taken for any error, omission, or mis-statement. The measurements should not be relied upon for valuation, transaction and/or funding purposes. This plan is for illustrative purposes only and should be used as such by any prospective purchaser or tenant. The services, systems and appliances shown have not been tested and no guarantee as to their operability or efficiency can be given. **Copyright V360 Ltd 2024 | www.houseviz.com** 