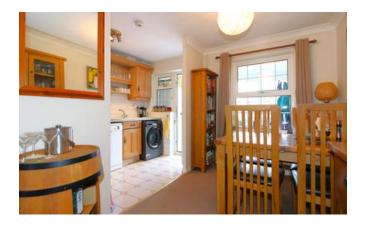

This modern two-bedroom mid-townhouse is beautifully decorated and features a recently installed gas central heating system, ensuring your comfort year-round. The open-plan design creates a spacious and inviting atmosphere, perfect for modern living. The snug lounge flows seamlessly into the kitchen/diner, which is well-equipped with space and plumbing for all your appliances, making it an excellent area for culinary enthusiasts. Leading from the kitchen, the conservatory overlooks a low-maintenance rear garden, fenced for privacy and ease of access to the allocated parking.

#### ACCOMMODATION

LIVING ROOM 3.88 x 3.83

KITCHEN DINER 3.87 x 2.97

CONSERVATORY 3.16 x 1.68