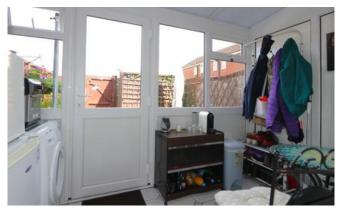

This modern two-bedroom mid-townhouse is beautifully decorated and features a recently installed gas central heating system, ensuring your comfort year-round. The open-plan design creates a spacious and inviting atmosphere, perfect for modern living. The snug lounge flows seamlessly into the kitchen/diner, which is well-equipped with space and plumbing for all your appliances, making it an excellent area for culinary enthusiasts. Leading from the kitchen, the conservatory overlooks a low-maintenance rear garden, fenced for privacy and ease of access to the allocated parking.

#### ACCOMMODATION

LIVING ROOM 3.88 x 3.83

KITCHEN DINER 3.87 x 2.97

CONSERVATORY 3.16 x 1.68