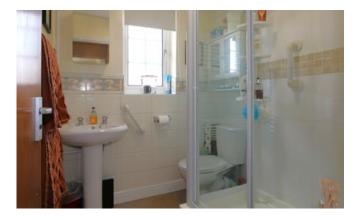

Inside, the two generously sized bedrooms are a significant feature, each providing vast amounts of fitted storage. This makes the home both functional and stylish, accommodating your storage needs without compromising on living space. Additionally, the three-piece shower room is modern and convenient, perfectly complementing the contemporary interior decor.

#### FIRST FLOOR ACCOMMODATION

BEDROOM ONE 3.43 x 2.97

BEDROOM TWO 2.76 x 2.07

SHOWER ROOM 1.84 x 1.70

COUNCIL TAX BAND:-Council tax band believe to be:- B