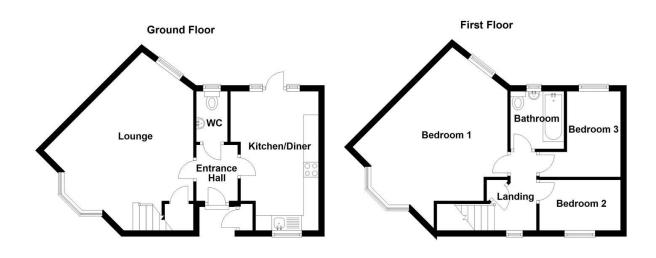

Don't miss out on this wonderful opportunity. Contact our Ashby team today to arrange a viewing and make Ash Drive your new haven!

ACCOMMODATION

**ENTRANCE HALLWAY** 

GENEROUS LOUNGE 5.40 x 4.52

FITTED KITCHEN DINER 5.01 x 3.02

CLOAKROOM/W.C

FIRST FLOOR ACCOMMODATION

BEDROOM ONE 5.40 x 4.52

BEDROOM TWO 2.93 x 2.06

BEDROOM THREE 2.88 x 2.02

FAMILY BATHROOM 1.98 x 1.63

**COUNCIL TAX BAND** 

The property is believed to be in council tax band: 'C'

## Floorplan