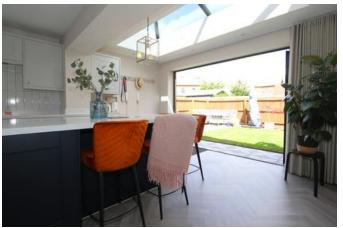

Upon entering, be mesmerised by the seamless flow of the open-plan living kitchen adorned with chic herringbone LVT flooring. The refitted shaker-style kitchen features integrated appliances and a central island with a breakfast bar, perfect for socialising. Flooded with natural light from the roof lantern, the space opens through bi-fold doors onto a beautifully landscaped garden, an entertainer's dream!