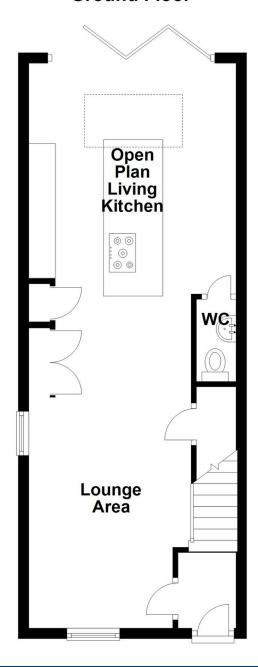

Contact our Ashby team today to arrange a viewing - Your dream home awaits!

**ACCOMMODATION** 

ENTRANCE HALLWAY 1.42×1.09

LOUNGE AREA 4.27×3.07

EXTENDED OPEN PLAN LIVING KITCHEN 6.33×3.92

CLOAKROOM/W.C. 1.44×0.99

## **Ground Floor**