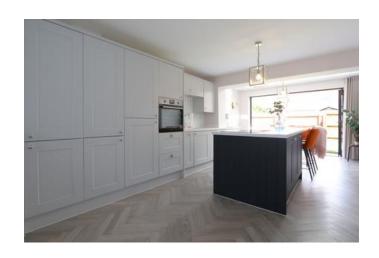

Upon entering, be mesmerised by the seamless flow of the open-plan living kitchen adorned with chic herringbone LVT flooring. The refitted shaker-style kitchen features integrated appliances and a central island with a breakfast bar, perfect for socialising. Flooded with natural light from the roof lantern, the space opens through bi-fold doors onto a beautifully landscaped garden, an entertainer's dream!