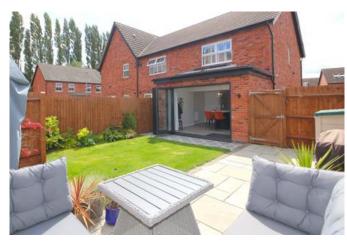

The rear garden is a serene retreat with a manicured lawn, patterned patio and secure gated access to the front. Don't miss out on this exquisite home that combines modern comforts with elegant charm.