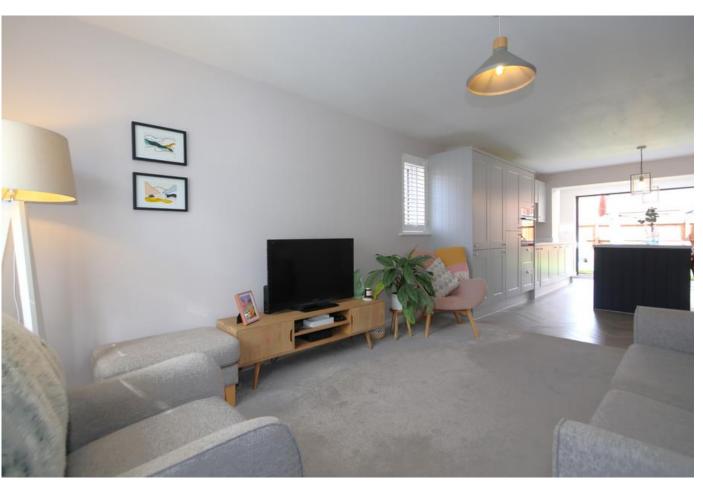

Step into contemporary living, this stunning two-bedroom extended semi-detached home has been revitalised to the highest standard. Nestled in a peaceful locale, it offers the convenience of off-road parking for two cars.

Upon entering, be mesmerised by the seamless flow of the open-plan living kitchen adorned with chic herringbone LVT flooring. The refitted shaker-style kitchen features integrated appliances and a central island with a breakfast bar, perfect for socialising. Flooded with natural light from the roof lantern, the space opens through bi-fold doors onto a beautifully landscaped garden, an entertainer's dream!