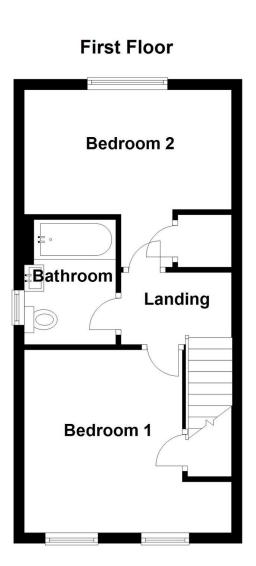

FIRST FLOOR ACCOMMODATION

BEDROOM ONE 4.18×3.44

BEDROOM TWO 4.19×3.36

MODERN BATHROOM 2.13×1.98

HOW TO GET THERE:-Sat Nav: DE12 7BX

COUNCIL TAX BAND:-

The property is believed to be in council tax band: C