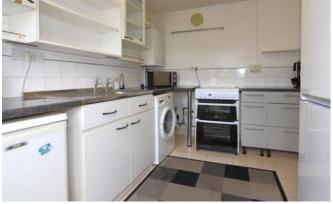

The fitted kitchen is fully equipped with ample space for your appliances, plenty of cabinets and space for all your culinary needs. Outside, the property boasts both front and rear gardens mainly laid to lawn, with the rear garden benefiting from a south-westerly aspect, providing an abundance of sunshine. Mature shrubs and fenced boundaries offer added privacy.