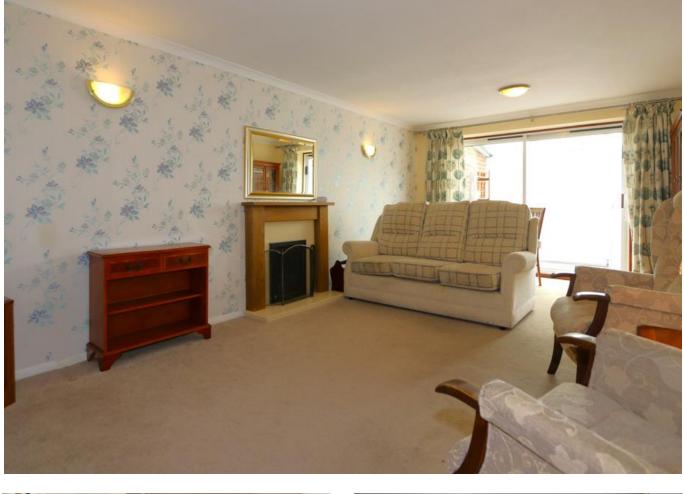

Step into a welcoming entrance hallway that leads into a generous lounge/diner. The lounge is highlighted by a charming feature coal effect gas fire set on a raised marble hearth, complete with a timber surround. The dining area seamlessly opens into a bright and airy conservatory, the conservatory offers additional living space, bathed in natural light, where you can enjoy your morning coffee or entertain guests.