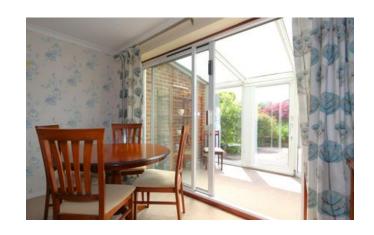

Step into a welcoming entrance hallway that leads into a generous lounge/diner. The lounge is highlighted by a charming feature coal effect gas fire set on a raised marble hearth, complete with a timber surround. The dining area seamlessly opens into a bright and airy conservatory, the conservatory offers additional living space, bathed in natural light, where you can enjoy your morning coffee or entertain guests.