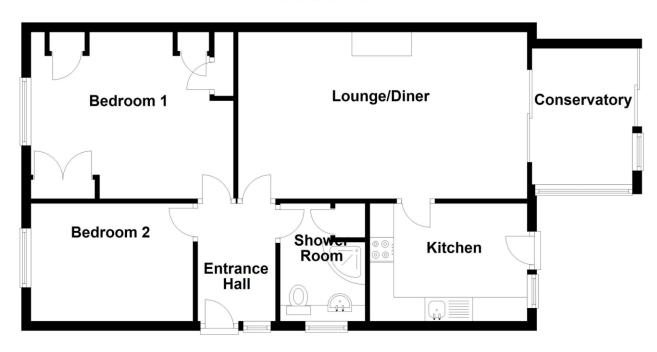

Don't miss out on this charming bungalow. Contact our Ashby team today to arrange a viewing and take the first step towards your new home.

ACCOMMODATION

ENTRANCE HALLWAY 2.47×1.64

LOUNGE/DINER 6.04x3.49

FITTED KITCHEN 3.26×2.49

CONSERVATORY 3.14×2.10

BEDROOM ONE 4.25×3.51

BEDROOM TWO 3.40×2.50

BATHROOM 2.45×1.78

# Floorplan

## **Ground Floor**