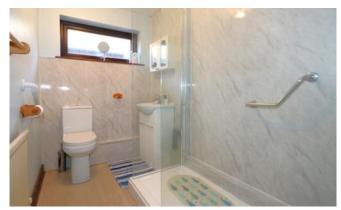

The bedrooms in this bungalow consist of two double bedrooms and one single bedroom, perfect for your guests. The modern three-piece shower room adds a touch of contemporary elegance to the home.

The fitted kitchen provides ample space for dining and is equipped with everything you need, including space and plumbing for your appliances. The comfortable lounge boasts a feature fireplace and leads to an additional conservatory at the rear, offering a tranquil space to relax and unwind. The entrance hallway leads to the various rooms, providing a practical layout.

SHOWER ROOM 3.27x1.59

DETACHED SINGLE GARAGE 5.19x2.61