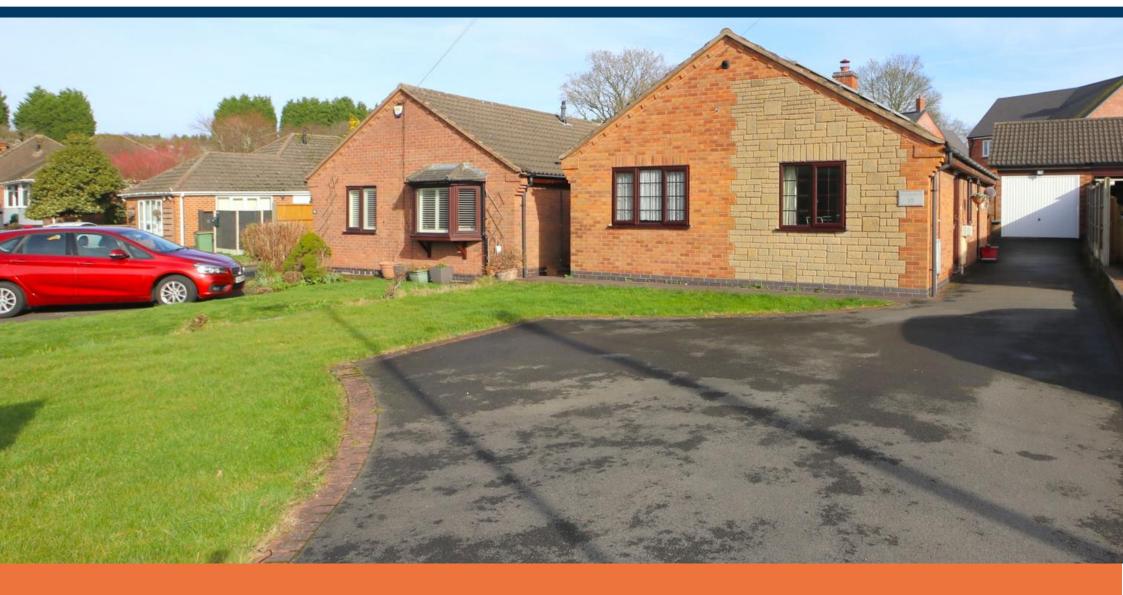

Welcome to this charming three-bedroom detached bungalow located in the sought-after Moira area. With its freehold status and prime location near the National Forest, Hicks Lodge, and Moira Furnace, this property offers the perfect combination of convenience and natural beauty.

As you step inside, you'll be greeted by an abundance of natural light that fills the spacious rooms. Sold with no upward chain, this home is ready for you to move in and make it your own. The good-sized plot provides ample off-road parking, ensuring convenience for you and your guests.

Outside, the extensive grounds have been beautifully landscaped, creating a stunning backdrop to the property. With ample off-road parking and suitable hardstanding grounds for a garden shed and greenhouse, this home caters to all your outdoor needs. To complete the package, there is a detached single garage with an electric 'up and over' door and Solar panels inplace.