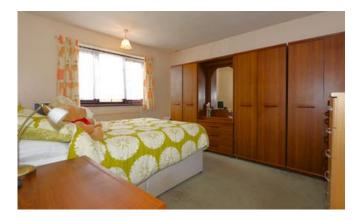

The bedrooms in this bungalow consist of two double bedrooms and one single bedroom, perfect for your guests. The modern three-piece shower room adds a touch of contemporary elegance to the home.

The fitted kitchen provides ample space for dining and is equipped with everything you need, including space and plumbing for your appliances. The comfortable lounge boasts a feature fireplace and leads to an additional conservatory at the rear, offering a tranquil space to relax and unwind. The entrance hallway leads to the various rooms, providing a practical layout.

#### **ACCOMMODATION**

ENTRANCE HALLWAY

LIVING ROOM 4.82x3.32

CONSERVATORY 3.58x2.45

KITCHEN 3.30x3.01

BEDROOM ONE 3.90x3.29

BEDROOM TWO 3.00x2.79

BEDROOM THREE 2.44x2.06