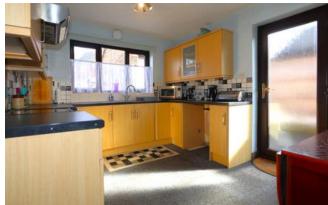

The bedrooms in this bungalow consist of two double bedrooms and one single bedroom, perfect for your guests. The modern three-piece shower room adds a touch of contemporary elegance to the home.

The fitted kitchen provides ample space for dining and is equipped with everything you need, including space and plumbing for your appliances. The comfortable lounge boasts a feature fireplace and leads to an additional conservatory at the rear, offering a tranquil space to relax and unwind. The entrance hallway leads to the various rooms, providing a practical layout.

#### **ACCOMMODATION**

ENTRANCE HALLWAY

LIVING ROOM 4.82x3.32

CONSERVATORY 3.58x2.45

KITCHEN 3.30x3.01

BEDROOM ONE 3.90x3.29

BEDROOM TWO 3.00x2.79

BEDROOM THREE 2.44x2.06