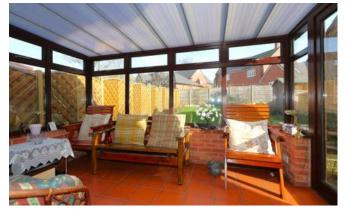

The bedrooms in this bungalow consist of two double bedrooms and one single bedroom, perfect for your guests. The modern three-piece shower room adds a touch of contemporary elegance to the home.

The fitted kitchen provides ample space for dining and is equipped with everything you need, including space and plumbing for your appliances. The comfortable lounge boasts a feature fireplace and leads to an additional conservatory at the rear, offering a tranquil space to relax and unwind. The entrance hallway leads to the various rooms, providing a practical layout.