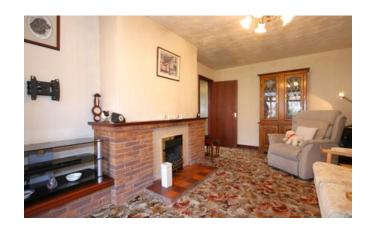

The bedrooms in this bungalow consist of two double bedrooms and one single bedroom, perfect for your guests. The modern three-piece shower room adds a touch of contemporary elegance to the home.

The fitted kitchen provides ample space for dining and is equipped with everything you need, including space and plumbing for your appliances. The comfortable lounge boasts a feature fireplace and leads to an additional conservatory at the rear, offering a tranquil space to relax and unwind. The entrance hallway leads to the various rooms, providing a practical layout.