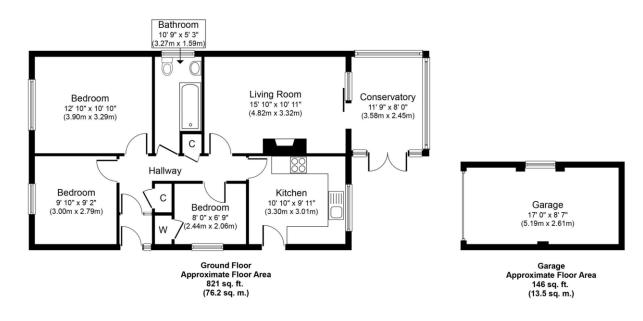

#### **ACCOMMODATION**

ENTRANCE HALLWAY

LIVING ROOM 4.82x3.32

CONSERVATORY 3.58x2.45

KITCHEN 3.30x3.01

BEDROOM ONE 3.90x3.29

BEDROOM TWO 3.00x2.79

BEDROOM THREE 2.44x2.06

SHOWER ROOM 3.27x1.59

DETACHED SINGLE GARAGE 5.19x2.61

## Floorplan

Whilst every attempt has been made to ensure the accuracy of the floor plan contained here, measurements of doors, windows, rooms and any other items are approximate and no responsibility is taken for any error, omission, or mis-statement. The measurements should not be relied upon for valuation, transaction and/or funding purposes This plan is for illustrative purposes only and should be used as such by any prospective purchaser or tenant. The services, systems and appliances shown have not been tested and no guarantee as to their operability or efficiency can be given.