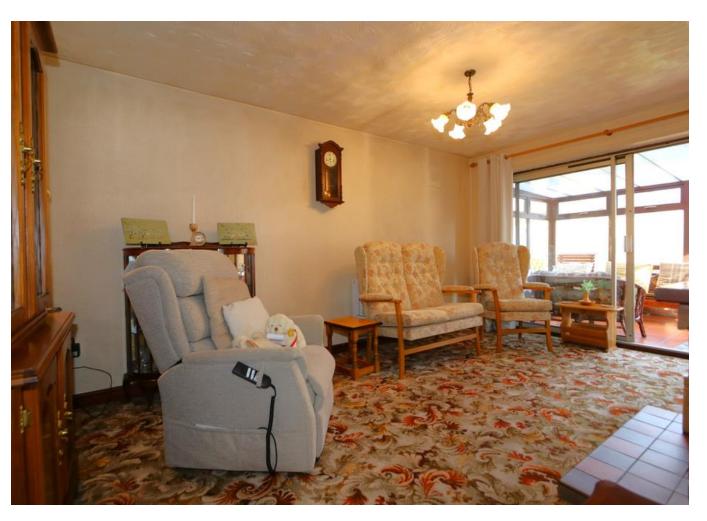

The bedrooms in this bungalow consist of two double bedrooms and one single bedroom, perfect for your guests. The modern three-piece shower room adds a touch of contemporary elegance to the home.

The fitted kitchen provides ample space for dining and is equipped with everything you need, including space and plumbing for your appliances. The comfortable lounge boasts a feature fireplace and leads to an additional conservatory at the rear, offering a tranquil space to relax and unwind. The entrance hallway leads to the various rooms, providing a practical layout.