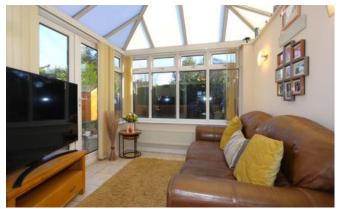

Inside, the home boasts two reception rooms, providing plenty of space for relaxing and entertaining. The open plan lounge and dining area is a good size, perfect for spending time with loved ones. The extended dining kitchen is a standout feature offering ample dining space and a modern feel. Complete with a built-in double oven/grill, dishwasher with further space and plumbing for a washing machine. There is also a conservatory and a cloakroom/w.c.