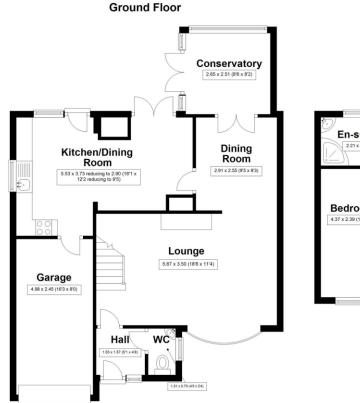

**ACCOMMODATION** 

ENTRANCE HALLWAY 1.53x1.47

CLOAKROOM/DOWNSTAIRS W.C. 1.31x0.73

LOUNGE 5.67x3.50

DINING ROOM 2.91×2.55

EXTENDED KITCHEN DINER 5.53×3.73 reducing to 2.90

CONSERVATORY 2.65x2.51

FIRST FLOOR ACCOMMODATION

## Floorplan