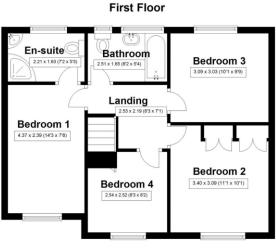

LANDING 2.53×2.19

BEDROOM ONE 4.37×2.39

EN-SUITE SHOWER ROOM 2.21×1.63

BEDROOM TWO 3.40×3.09

BEDROOM THREE 3.09×3.03

BEDROOM FOUR 2.54x2.52

FAMILY BATHROOM 2.50×1.65

GARAGE 4.98×2.45

## Floorplan