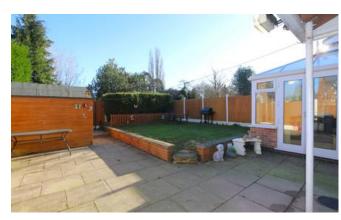

Upstairs, you will find four well-proportioned bedrooms, including an en-suite shower room and modern three-piece family bathroom which is ideal for a growing family.

Outside, the landscaped rear garden is mainly laid to lawn with fenced boundaries, ensuring privacy and security. The good-sized paved patio is perfect for outdoor dining and entertaining. A garden shed is also included, providing additional storage.

This property also benefits from a single garage and off-road parking for at least three cars.

Located in a quiet cul de sac in a lovely village setting, this home offers the perfect combination of tranquillity and convenience. It is within close proximity to the National Forest, offering beautiful walks and outdoor activities.