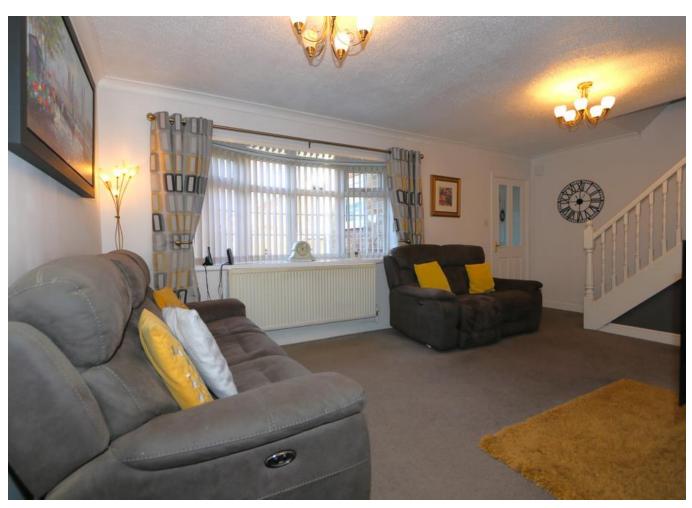

Inside, the home boasts two reception rooms, providing plenty of space for relaxing and entertaining. The open plan lounge and dining area is a good size, perfect for spending time with loved ones. The extended dining kitchen is a standout feature offering ample dining space and a modern feel. Complete with a built-in double oven/grill, dishwasher with further space and plumbing for a washing machine. There is also a conservatory and a cloakroom/w.c.