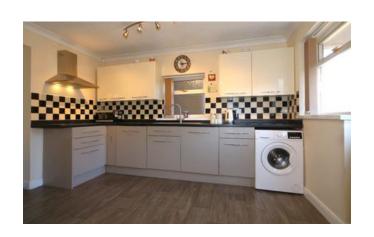

Inside, the home boasts two reception rooms, providing plenty of space for relaxing and entertaining. The open plan lounge and dining area is a good size, perfect for spending time with loved ones. The extended dining kitchen is a standout feature offering ample dining space and a modern feel. Complete with a built-in double oven/grill, dishwasher with further space and plumbing for a washing machine. There is also a conservatory and a cloakroom/w.c.