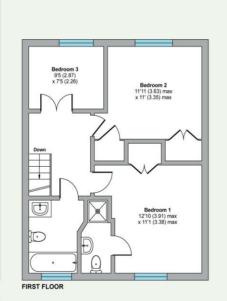

| Downstairs11 University Farm is a beautiful mid terrace property<br>benefitting from a conservatory and garage and maintainedA single garage, with light and power, is located in a block<br>nearby.                                                                                                                                                                                                                                                                                                                                                                                                                                                                                                                                                                                                                                                                                                                                                                                                                                                                                                                                                                                                                                                                                                                                                                                                                                                                                                                                                                                                                                                                                                                                                                                                                                                                                                                                                                                                                                                                            |
|---------------------------------------------------------------------------------------------------------------------------------------------------------------------------------------------------------------------------------------------------------------------------------------------------------------------------------------------------------------------------------------------------------------------------------------------------------------------------------------------------------------------------------------------------------------------------------------------------------------------------------------------------------------------------------------------------------------------------------------------------------------------------------------------------------------------------------------------------------------------------------------------------------------------------------------------------------------------------------------------------------------------------------------------------------------------------------------------------------------------------------------------------------------------------------------------------------------------------------------------------------------------------------------------------------------------------------------------------------------------------------------------------------------------------------------------------------------------------------------------------------------------------------------------------------------------------------------------------------------------------------------------------------------------------------------------------------------------------------------------------------------------------------------------------------------------------------------------------------------------------------------------------------------------------------------------------------------------------------------------------------------------------------------------------------------------------------|
|                                                                                                                                                                                                                                                                                                                                                                                                                                                                                                                                                                                                                                                                                                                                                                                                                                                                                                                                                                                                                                                                                                                                                                                                                                                                                                                                                                                                                                                                                                                                                                                                                                                                                                                                                                                                                                                                                                                                                                                                                                                                                 |
| Sitting Room Communal gardens, exclusive complex for the over 55's.<br>The ground floor comprises of a spacious entrance hall with a Guide Price: £437,500 (Leasehold)                                                                                                                                                                                                                                                                                                                                                                                                                                                                                                                                                                                                                                                                                                                                                                                                                                                                                                                                                                                                                                                                                                                                                                                                                                                                                                                                                                                                                                                                                                                                                                                                                                                                                                                                                                                                                                                                                                          |
| Dining Room Integround neer complete of a space of a |
| ConservatoryGouble doors which lead into the separate dining room and<br>through to the conservatory. The kitchen has fitted Schott hob,From the High Street in the centre of Moreton-in-Marsh<br>proceed south down the A429 (Fosse Way) and pass Oxford                                                                                                                                                                                                                                                                                                                                                                                                                                                                                                                                                                                                                                                                                                                                                                                                                                                                                                                                                                                                                                                                                                                                                                                                                                                                                                                                                                                                                                                                                                                                                                                                                                                                                                                                                                                                                       |
| Three<br>BedroomsNeff Oven and a cooker hood. It also has a freestanding<br>dishwasher. Included in the sale price is the dishwasher,<br>washing machine which is located in the cloakroom all newStreet (A44) to your left and Bourton Road (A44) to your right.Pass Church Street on your left and in a short distance take<br>Parker's Lane on your right.                                                                                                                                                                                                                                                                                                                                                                                                                                                                                                                                                                                                                                                                                                                                                                                                                                                                                                                                                                                                                                                                                                                                                                                                                                                                                                                                                                                                                                                                                                                                                                                                                                                                                                                   |
| Ensuite carpets, flooring, curtains and blinds. The main entrance to University Farm will be found in about 150 yards on your right.                                                                                                                                                                                                                                                                                                                                                                                                                                                                                                                                                                                                                                                                                                                                                                                                                                                                                                                                                                                                                                                                                                                                                                                                                                                                                                                                                                                                                                                                                                                                                                                                                                                                                                                                                                                                                                                                                                                                            |
| Bathroom Upstairs there are three bedrooms and an ensuite to the master. Bedroom 1 & 2 have built-in wardrobes. There is also Please Note: Upon resale of the property, Cognatum                                                                                                                                                                                                                                                                                                                                                                                                                                                                                                                                                                                                                                                                                                                                                                                                                                                                                                                                                                                                                                                                                                                                                                                                                                                                                                                                                                                                                                                                                                                                                                                                                                                                                                                                                                                                                                                                                                |
| Garage a family bathroom.   Estates management company charge £500 plus VAT for   the lease hold needs a powerlage.                                                                                                                                                                                                                                                                                                                                                                                                                                                                                                                                                                                                                                                                                                                                                                                                                                                                                                                                                                                                                                                                                                                                                                                                                                                                                                                                                                                                                                                                                                                                                                                                                                                                                                                                                                                                                                                                                                                                                             |
| 999 year Lease<br>(from 1984)The property has a Fischer hot water system and Fischer<br>radiators. double glazing throughout and a partially boardedthe leasehold pack, payable by the vendor.                                                                                                                                                                                                                                                                                                                                                                                                                                                                                                                                                                                                                                                                                                                                                                                                                                                                                                                                                                                                                                                                                                                                                                                                                                                                                                                                                                                                                                                                                                                                                                                                                                                                                                                                                                                                                                                                                  |
| No Ground Rent loft, accessed via a folding ladder, provides useful extra storage.                                                                                                                                                                                                                                                                                                                                                                                                                                                                                                                                                                                                                                                                                                                                                                                                                                                                                                                                                                                                                                                                                                                                                                                                                                                                                                                                                                                                                                                                                                                                                                                                                                                                                                                                                                                                                                                                                                                                                                                              |
| 55+ Age Covenant.                                                                                                                                                                                                                                                                                                                                                                                                                                                                                                                                                                                                                                                                                                                                                                                                                                                                                                                                                                                                                                                                                                                                                                                                                                                                                                                                                                                                                                                                                                                                                                                                                                                                                                                                                                                                                                                                                                                                                                                                                                                               |