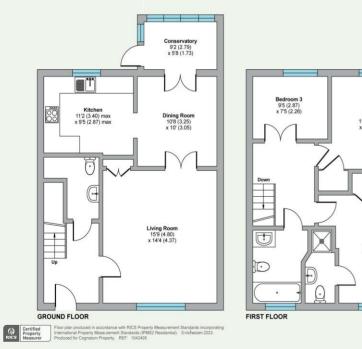

| Downstairs11 University Farm is a beautiful mid terrace property<br>benefitting from a conservatory and garage and maintainedA single garage, with light and power, is located in a block<br>nearby.                                                                                                                                                                                                                                                                                                                                                                                                                                                                                                                                                                                                                                                                                                                                                                                                                                                                                                                                                                                                                                                                                                                                                                                                                                                                                                                                                                                                                                                                                                                                                                                                                                                                                                                                                                                                                                                                            |
|---------------------------------------------------------------------------------------------------------------------------------------------------------------------------------------------------------------------------------------------------------------------------------------------------------------------------------------------------------------------------------------------------------------------------------------------------------------------------------------------------------------------------------------------------------------------------------------------------------------------------------------------------------------------------------------------------------------------------------------------------------------------------------------------------------------------------------------------------------------------------------------------------------------------------------------------------------------------------------------------------------------------------------------------------------------------------------------------------------------------------------------------------------------------------------------------------------------------------------------------------------------------------------------------------------------------------------------------------------------------------------------------------------------------------------------------------------------------------------------------------------------------------------------------------------------------------------------------------------------------------------------------------------------------------------------------------------------------------------------------------------------------------------------------------------------------------------------------------------------------------------------------------------------------------------------------------------------------------------------------------------------------------------------------------------------------------------|
|                                                                                                                                                                                                                                                                                                                                                                                                                                                                                                                                                                                                                                                                                                                                                                                                                                                                                                                                                                                                                                                                                                                                                                                                                                                                                                                                                                                                                                                                                                                                                                                                                                                                                                                                                                                                                                                                                                                                                                                                                                                                                 |
| Sitting Room Communal gardens, exclusive complex for the over 55's.<br>The ground floor comprises of a spacious entrance hall with a Guide Price: £437,500 (Leasehold)                                                                                                                                                                                                                                                                                                                                                                                                                                                                                                                                                                                                                                                                                                                                                                                                                                                                                                                                                                                                                                                                                                                                                                                                                                                                                                                                                                                                                                                                                                                                                                                                                                                                                                                                                                                                                                                                                                          |
| Dining Room Integround neer complete of a space of a |
| ConservatoryGouble doors which lead into the separate dining room and<br>through to the conservatory. The kitchen has fitted Schott hob,From the High Street in the centre of Moreton-in-Marsh<br>proceed south down the A429 (Fosse Way) and pass Oxford                                                                                                                                                                                                                                                                                                                                                                                                                                                                                                                                                                                                                                                                                                                                                                                                                                                                                                                                                                                                                                                                                                                                                                                                                                                                                                                                                                                                                                                                                                                                                                                                                                                                                                                                                                                                                       |
| Three<br>BedroomsNeff Oven and a cooker hood. It also has a freestanding<br>dishwasher. Included in the sale price is the dishwasher,<br>washing machine which is located in the cloakroom all newStreet (A44) to your left and Bourton Road (A44) to your right.Pass Church Street on your left and in a short distance take<br>Parker's Lane on your right.                                                                                                                                                                                                                                                                                                                                                                                                                                                                                                                                                                                                                                                                                                                                                                                                                                                                                                                                                                                                                                                                                                                                                                                                                                                                                                                                                                                                                                                                                                                                                                                                                                                                                                                   |
| Ensuite carpets, flooring, curtains and blinds. The main entrance to University Farm will be found in about 150 yards on your right.                                                                                                                                                                                                                                                                                                                                                                                                                                                                                                                                                                                                                                                                                                                                                                                                                                                                                                                                                                                                                                                                                                                                                                                                                                                                                                                                                                                                                                                                                                                                                                                                                                                                                                                                                                                                                                                                                                                                            |
| Bathroom Upstairs there are three bedrooms and an ensuite to the master. Bedroom 1 & 2 have built-in wardrobes. There is also Please Note: Upon resale of the property, Cognatum                                                                                                                                                                                                                                                                                                                                                                                                                                                                                                                                                                                                                                                                                                                                                                                                                                                                                                                                                                                                                                                                                                                                                                                                                                                                                                                                                                                                                                                                                                                                                                                                                                                                                                                                                                                                                                                                                                |
| Garage a family bathroom.   Estates management company charge £500 plus VAT for   the lease hold needs a powerlage.                                                                                                                                                                                                                                                                                                                                                                                                                                                                                                                                                                                                                                                                                                                                                                                                                                                                                                                                                                                                                                                                                                                                                                                                                                                                                                                                                                                                                                                                                                                                                                                                                                                                                                                                                                                                                                                                                                                                                             |
| 999 year Lease<br>(from 1984)The property has a Fischer hot water system and Fischer<br>radiators. double glazing throughout and a partially boardedthe leasehold pack, payable by the vendor.                                                                                                                                                                                                                                                                                                                                                                                                                                                                                                                                                                                                                                                                                                                                                                                                                                                                                                                                                                                                                                                                                                                                                                                                                                                                                                                                                                                                                                                                                                                                                                                                                                                                                                                                                                                                                                                                                  |
| No Ground Rent loft, accessed via a folding ladder, provides useful extra storage.                                                                                                                                                                                                                                                                                                                                                                                                                                                                                                                                                                                                                                                                                                                                                                                                                                                                                                                                                                                                                                                                                                                                                                                                                                                                                                                                                                                                                                                                                                                                                                                                                                                                                                                                                                                                                                                                                                                                                                                              |
| 55+ Age Covenant.                                                                                                                                                                                                                                                                                                                                                                                                                                                                                                                                                                                                                                                                                                                                                                                                                                                                                                                                                                                                                                                                                                                                                                                                                                                                                                                                                                                                                                                                                                                                                                                                                                                                                                                                                                                                                                                                                                                                                                                                                                                               |