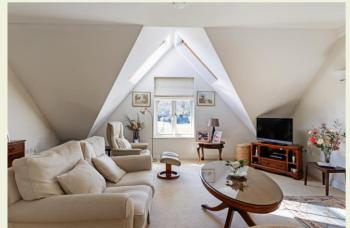

The property has a comfortable sitting room with feature fireplace which is separated from the dining room by French doors, allowing the space to be closed off or open plan.

There is a fully fitted kitchen which has a range of fitted units and integrated appliances including hob, oven and fridge freezer.

There is a further multi functional room which could be used either for a third bedroom or study.

There is underfloor heating and double glazing. There is an allocated secure underground parking space with private storage cage.