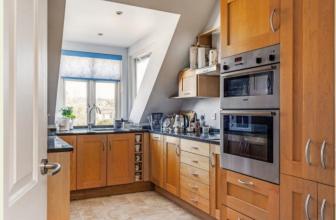

The property has a comfortable sitting room with feature fireplace which is separated from the dining room by French doors, allowing the space to be closed off or open plan.

There is a fully fitted kitchen which has a range of fitted units and integrated appliances including hob, oven and fridge freezer.