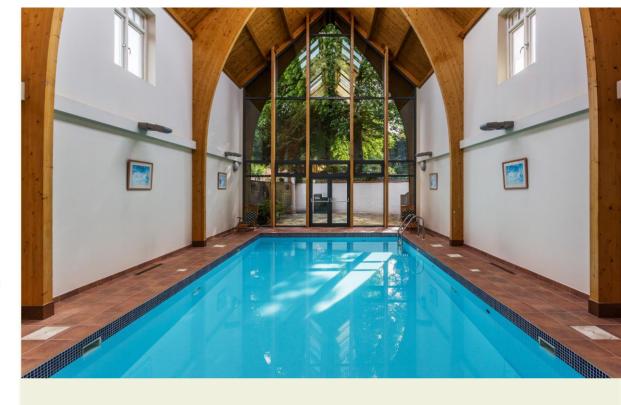

#### **Bramley Grange**

Bramley Grange is set in five acres of mature, landscaped gardens, in an Area of Outstanding Natural Beauty. Designed to complement the older houses in the Bramley Village Conservation Area, most of the properties have balconies or conservatories, and cars are out of sight in secure underground private parking. There is also a splendid high-vaulted swimming pavilion with fitness area for use throughout the year.

## **Services and Amenities at a Glance**

22 PROPERTIES

**ESTATE** 

GARDENER

SWIMMING

5 ACRES

Bramley Grange Swimming Pool

Winkworth Arboretum