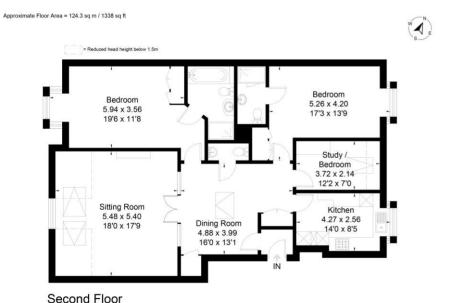

Large Entrance / Dining Room

**Sitting Room** 

Kitchen

Two Double Bedrooms

Study

Bathroom with separate Shower

Underground Parking

999 year lease (from 1984)

#### For viewings please call the Estate Manager on 01483 893775 / 07384 113004 (Mon-Fri 9am-5pm)

Sitting Room Dining Room Kitchen

Bedroom 1 Bedroom 2 Study

**Bramley Grange** 

This floor plan has been drawn in accordance with RICS Property Measurement 2nd edition.

All measurements, including the floor area, are approximate and for illustrative purposes only. @fourwalls-group.com #87945

Approximate Gross Internals: 124.3 m<sup>2</sup> / 1338 ft<sup>2</sup> Service Charge: £10,352 pa Energy Performance Rating: B Council Tax Band: G