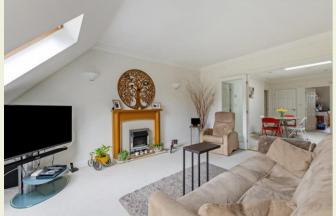

The large reception room entered through French doors from the dining area has a feature fireplace and dormer windows allowing light to flow in, making it a great open plan space for entertaining.

The property has a modern fully fitted kitchen with integrated appliances including an electric oven, dishwasher, washing machine and fridge freezer.