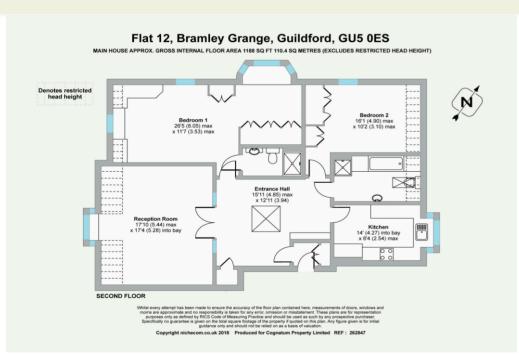

### For viewings please call the Estate Manager on 01483 893775 / 07384 113004 (Mon-Fri 9am-5pm)

Sitting Room Dining Room

Kitchen

Bedroom 1 Bedroom 2 Bathroom

**Bramley Grange** 

Approximate Gross Internals: 110.4m<sup>2</sup> / 1188 ft<sup>2</sup> Service Charge:£10,352 pa Energy Performance Rating: C Council Tax Band: G