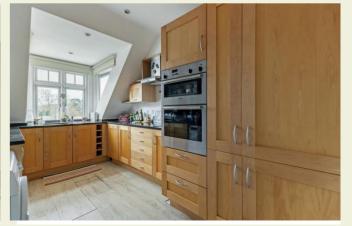

The large reception room entered through French doors from the dining area has a feature fireplace and dormer windows allowing light to flow in, making it a great open plan space for entertaining.

The property has a modern fully fitted kitchen with integrated appliances including an electric oven, dishwasher, washing machine and fridge freezer.