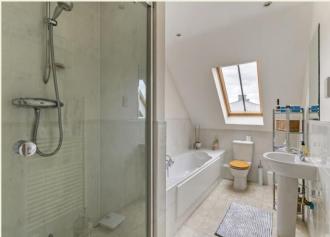

**Entrance Hall** 

**Dining Room** 

**Sitting Room** 

Kitchen

Two Double Bedrooms

**En-Suite Bathroom** to Bedroom one.

**Bathroom** 

Underground Parking

There is two large double bedrooms both with integrated wardrobes and storage space with bedroom one benefiting from having an en-suite shower room along with space for a study area.

There is underfloor heating and double glazing throughout and a partially boarded loft, accessed via a folding ladder in the second bedroom, provides useful extra storage.