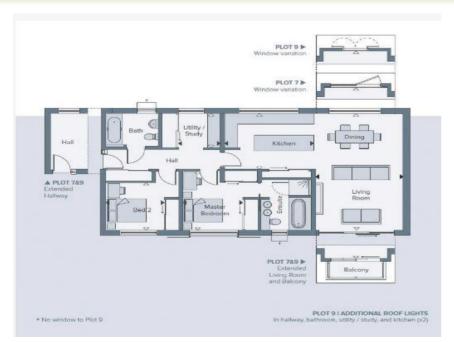

Upon entering the property, you are greeted by a bright and airy entrance hall providing access to all main areas of the apartment.

The open-plan living space is both inviting and versatile. The contemporary kitchen boasts a range of integrated appliances including a NEFF electric oven and microwave, as well as a BORA worktop extractor. There is ample storage with the kitchen benefiting from a range of fitted units and useful pantry cupboard. The kitchen flows seamlessly into the dining area creating an ideal space for entertaining.

The large sitting area features an electric fireplace and beautiful views out over the private balcony in one direction and of the church and village from the dining room in the other.

The property offers two spacious double bedrooms the main with integrated wardrobes. The main modern bedroom benefits from a

luxurious en-suite with bath, shower and WC. There is also a further family bathroom complete with another bath, shower and WC.

There is gas fired central and underfloor heating throughout with double glazing throughout.

## For viewings please call the Estate Manager on 01227 851113 or 07917 901916 (Mon-Fri 9am-5pm)

Sitting Room Dining Room

Kitchen

Bedroom 1 Bedroom 2 Bathroom

Rear of Apartments

Approximate Gross Internals: 1258 ft<sup>2</sup> Service Charge: £8907 pa Energy Performance Rating: B Council Tax Band: B