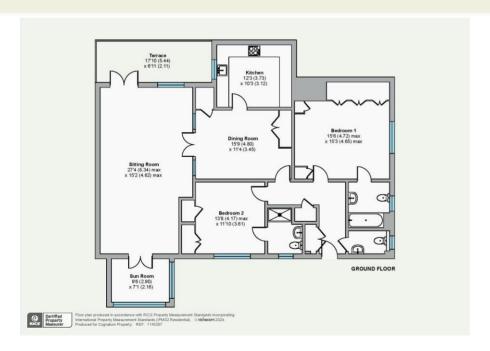

# **The Property**

17 Badsworth Gardens is a well presented, spacious two bedroom ground floor apartment situated in beautiful estate grounds.

Upon entering the property there is a entrance hall leading to the W/C, bedrooms and dining room. The large dining area has useful storage space and leads to the kitchen which has a range of fitted cupboards and integrated appliances.

The bright and airy sitting room has access to both the well maintained terrace area and the properties sun room. There are two spacious double bedrooms both with built in wardrobes/storage along with en-suites, bedroom one benefits from a bath whereas bedroom two benefits from a shower.

### For viewings please call the Estate Manager on 01635 524246 or 07384112481 (Mon-Fri 9am-5pm)

Sitting Room Dining Room

Bedroom 1 Bedroom 2 Bathroom

Rear with patio garden

Approximate Gross Internals: 137.1 m<sup>2</sup> / 1476 ft<sup>2</sup> Service Charge: £6,516 pa Energy Performance Rating: C Council Tax Band: C