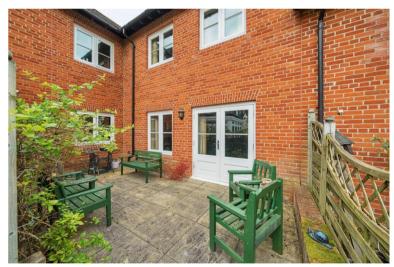

The bright and airy sitting room has access to both the well maintained terrace area and the properties sun room. There are two spacious double bedrooms both with built in wardrobes/storage along with en-suites, bedroom one benefits from a bath whereas bedroom two benefits from a shower.

### For viewings please call the Estate Manager on 01635 524246 or 07384112481 (Mon-Fri 9am-5pm)

Sitting Room Dining Room

Bedroom 1 Bedroom 2 Bathroom

Rear with patio garden

Approximate Gross Internals: 137.1 m<sup>2</sup> / 1476 ft<sup>2</sup> Service Charge: £6,516 pa Energy Performance Rating: C Council Tax Band: C