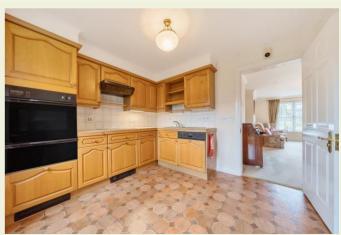

The kitchen/ breakfast is accessed through the living room and has a range of fitted units and features an integrated NEFF double oven and ceramic hob along with an integrated dishwasher and fridge freezer both included in the price.