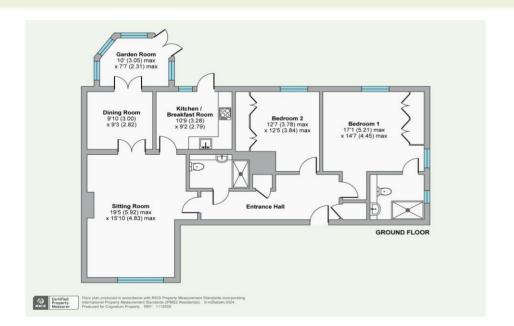

## 10 North Mill Place, Halstead, Essex, CO9 2FA

A spacious two-bedroom ground floor apartment, overlooking beautiful courtyard gardens within walking distance of local shops.

**Entrance Hall** 

**Shower Room** 

**Sitting Room** 

**Dining Room** 

**Kitchen** 

Two Double Bedrooms

En-suite shower room

Garage

**Patio Garden** 

150year Lease (from 1995)

**No Ground Rent** 

55+ Age Covenant

The Property

10 North Mill Place is a beautifully presented two bedroom ground floor apartment with patio garden.

Entering the property there is a an entrance hall which leads to a shower room with WC, shower and basin. The spacious living room benefits from a feature fireplace and leads through to dining room and light and airy garden room through two sets of double doors.

The kitchen/ breakfast is accessed through the living room and has a range of fitted units and features an integrated NEFF double oven and ceramic hob along with an integrated dishwasher and fridge freezer both included in the price.

The two double bedrooms are both accessed from the entrance hall and both feature built in wardrobes. The master bedroom also benefits from an en-suite shower room.

The property has a large patio garden accessed from both

the kitchen and garden room.

The property has night storage heating and double glazing throughout.

A single garage, with light and power, is nearby.

Guide Price: £255,000 (Leasehold)

**Directions to North Mill Place** 

## For viewings please call the Estate Manager on 01787 479100 / 07384 817 029 (Mon-Fri 9am-5pm)

Sitting Room Dining Room Kitchen

Bedroom 1 Bedroom 2 Bathroom

Rear Garden

Approximate Gross Internals: 110.1 m<sup>2</sup> / 1186 ft<sup>2</sup> Service Charge: £7468 pa Energy Performance Rating: D Council Tax Band: E