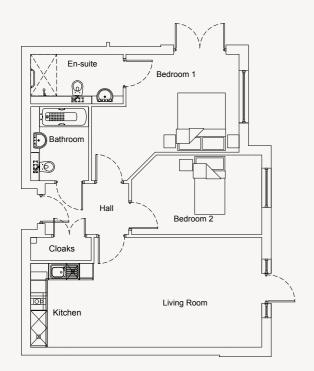

#### THE RETREAT

Kitchen/Living
7788mm x 3738mm
25' 7" x 12' 3"

Bedroom 1
5013mm x 3098mm
16' 5" x 10' 2"

En-suite
3200mm x 1715mm
10' 6" x 5' 8"

Bedroom 2
4295mm x 2928mm
14' 1" x 9' 7"

Bathroom
2000mm x 2450mm
6' 7" x 8' 0"

Exercise/Kitchen
8666mm x 6093mm 28′ 5″ x 20′ 0″

Sauna
2750mm x 2800mm 9′ 0″ x 9′ 2″

En-suite
1700mm x 2800mm 5′ 7″ x 9′ 2″

Treatment Room
4550mm x 2463mm 14′ 11″ x 8′ 1″