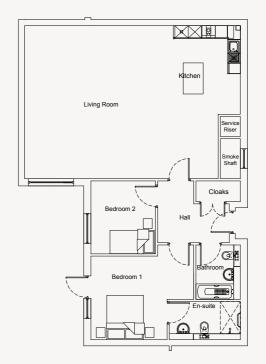

#### **APARTMENT THREE**

Kitchen/Living
7890mm x 3915mm
25' 11" x 12' 10"

Bedroom 1
5790mm x 3210mm
19' 0" x 10' 6"

En-suite
3200mm x 1715mm
10' 6" x 5' 8"

Bedroom 2
4070mm x 2750mm
13' 4" x 9' 0"

Bathroom

2000mm x 2450mm 6' 7" x 8' 0"

Kitchen/Living
5400mm x 3860mm 17′ 9″ x 12′ 8″

Bedroom 1
3540mm x 3480mm 11′ 7″ x 11′ 5″

Bedroom 2
3675mm x 3015mm 12′ 1″ x 9′ 11″

Bathroom
2200mm x 2630mm 7′ 3″ x 8′ 8″