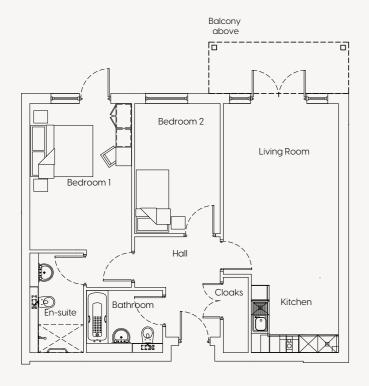

#### **APARTMENT THREE**

Kitchen/Living
7890mm x 3915mm
25' 11" x 12' 10"

Bedroom 1
5790mm x 3210mm
19' 0" x 10' 6"

En-suite
3200mm x 1715mm
10' 6" x 5' 8"

Bedroom 2
4070mm x 2750mm
13' 4" x 9' 0"

Bathroom

2000mm x 2450mm 6' 7" x 8' 0"

Kitchen/Living
5400mm x 3860mm 17′ 9″ x 12′ 8″

Bedroom 1
3540mm x 3480mm 11′ 7″ x 11′ 5″

Bedroom 2
3675mm x 3015mm 12′ 1″ x 9′ 11″

Bathroom
2200mm x 2630mm 7′ 3″ x 8′ 8″