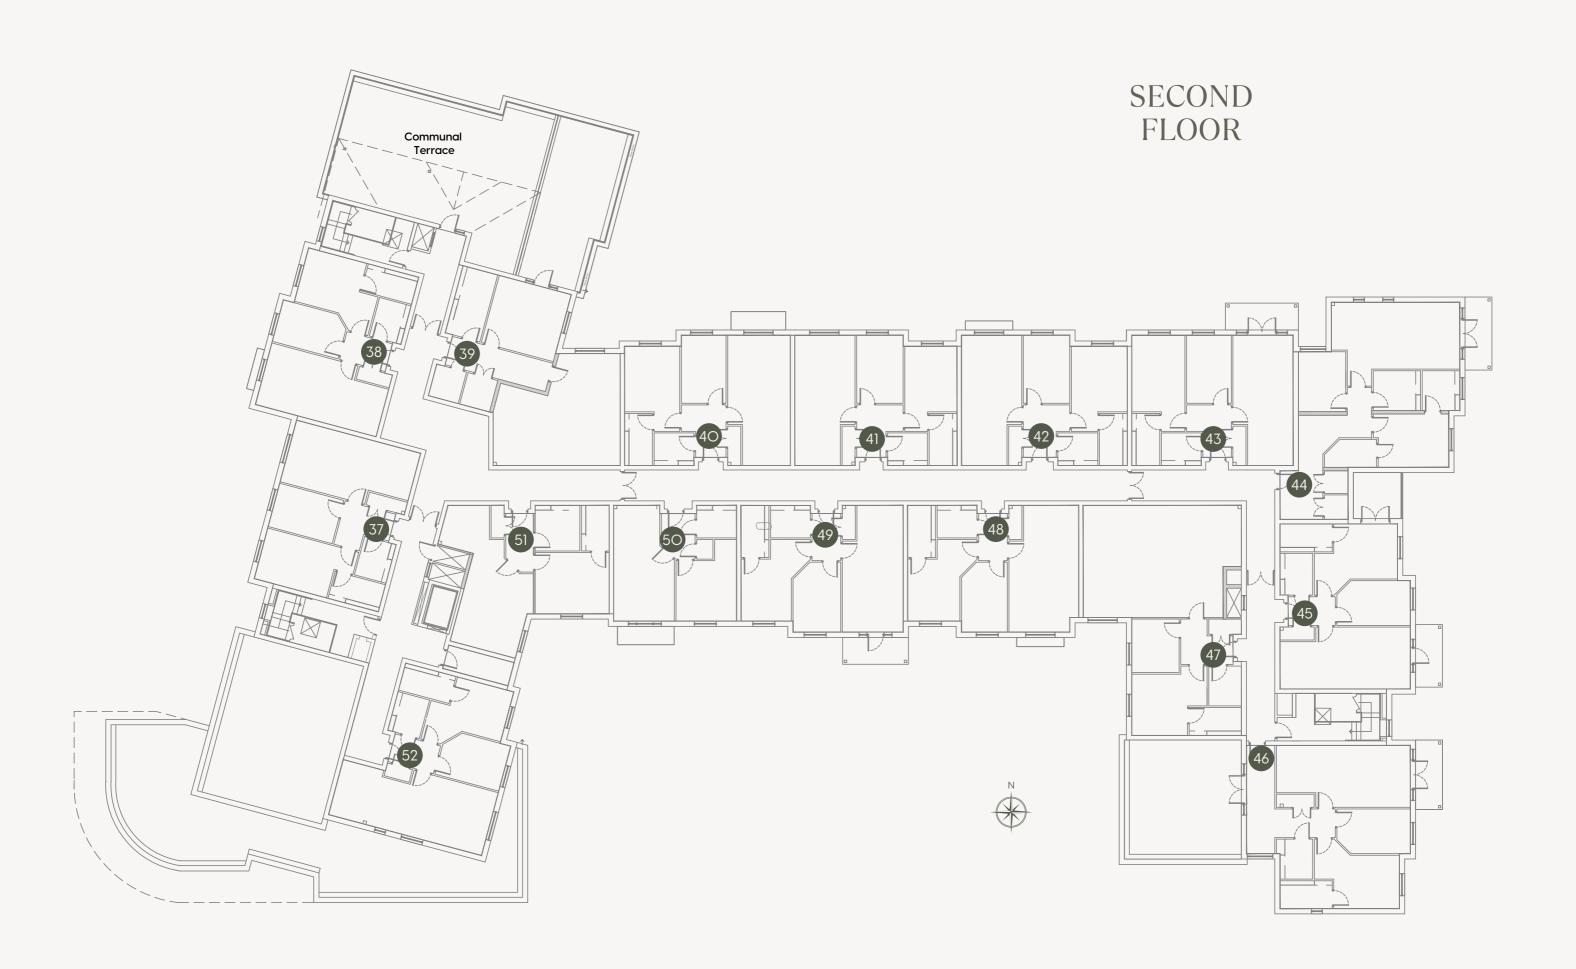

#### APARTMENT ONE

#### **APARTMENT THREE**

Kitchen/Living
7890mm x 3915mm
25' 11" x 12' 10"

Bedroom 1
5790mm x 3210mm
19' 0" x 10' 6"

En-suite
3200mm x 1715mm
10' 6" x 5' 8"

Bedroom 2
4070mm x 2750mm
13' 4" x 9' 0"

Bathroom

2000mm x 2450mm 6' 7" x 8' 0"

Kitchen/Living
5400mm x 3860mm 17′ 9″ x 12′ 8″

Bedroom 1
3540mm x 3480mm 11′ 7″ x 11′ 5″

Bedroom 2
3675mm x 3015mm 12′ 1″ x 9′ 11″

Bathroom
2200mm x 2630mm 7′ 3″ x 8′ 8″