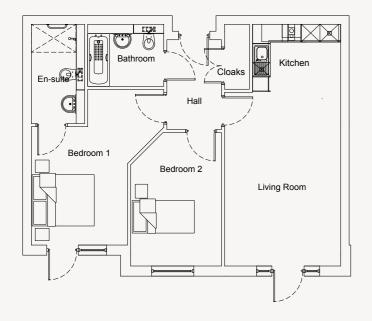

-----------------------------------|------------------|
| Bedroom 1<br>4626mm x 3765mm      | 15′ 2″ x 12′ 4″  |
| En-suite<br>3200mm x 1715mm       | 10′ 6″ x 5′ 8″   |
| Bedroom 2<br>2908mm x 3283mm      | 9′ 6″ x 10′ 9″   |
| Bathroom<br>2001mm x 2450mm       | 6′ 7″ x 8′ O″    |

#### **APARTMENT FORTY-SIX**



Kitchen/Living
8003mm x 3803mm 26′ 3″ x 12′ 6″

Bedroom 1
5228mm x 4265mm 17′ 2″ x 14′ 0″

En-suite
3200mm x 1715mm 10′ 6″ x 5′ 8″

Bedroom 2
4510mm x 2750mm 14′ 10″ x 9′ 0″

Bathroom
2000mm x 2450mm 6′ 7″ x 8′ 0″

# APARTMENT FORTY-EIGHT



Kitchen/Living
4288mm x 7788mm
14' 1" x 25' 7"

Bedroom 1
4265mm x 5013mm
14' 0" x 16' 5"

En-suite
1715mm x 3200mm
5' 8" x 10' 6"

Bedroom 2
2928mm x 4295mm
9' 7" x 14' 1"

Bathroom
2450mm x 2000mm
8' 0" x 6' 7"

#### APARTMENT FORTY-NINE



Kitchen/Living

3738mm x 7788mm 12′ 3″ x 25′ 7″

Bedroom 1

4265mm x 5013mm 14′ 0″ x 16′ 5″

En-suite

1715mm x 3200mm 5′ 8″ x 10′ 6″

Bedroom 2

2928mm x 4295mm 9' 7" x 14' 1"

Bathroom

2450mm x 2000mm 8' 0" x 6' 7"

# APARTMENT FIFTY-ONE



Kitchen/Living
3738mm x 7788mm
12' 3" x 25' 7"

Bedroom 1
4265mm x 5013mm
14' 0" x 16' 5"

En-suite
1715mm x 3200mm
5' 8"x 10' 6"

Bedroom 2
2928mm x 4295mm
9' 7" x 14' 1"

Bathroom
2450mm x 1991mm
8' 0" x 6' 6"

#### **APARTMENT FIFTY**



Kitchen/Living

3738mm x 7113mm 12′ 3″ x 23′ 4″

Bedroom 1

3715mm x 3713mm 12' 2" x 12' 2"

Bathroom

2450mm x 2001mm 8' 0" x 6' 7"

#### APARTMENT FIFTY-TWO



**Kitchen/Living**3738mm x 8238mm 12' 3" x 27' O"

Bedroom 1

3715mm x 3713mm 12' 2" x 12' 2"

Bathroom

2450mm x 2000mm 8' 0" x 6' 7"

All floor plans