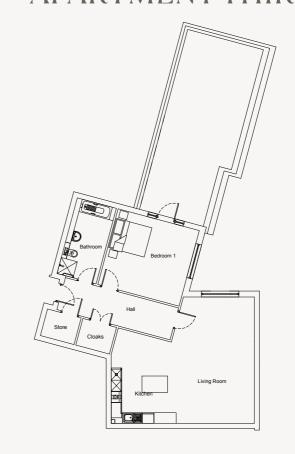

#### **APARTMENTTWO**

Kitchen/Living
7675mm x 3918mm
25′ 2″ x 12′ 10″

Bedroom 1
4900mm x 3388mm
16′ 1″ x 11′ 1″

En-suite
3200mm x 1715mm
10′ 6″ x 5′ 8″

Bedroom 2
4183mm x 2638mm
13′ 9″ x 8′ 8″

Bathroom
2000mm x 2450mm
6′ 7″ x 8′ ″0″