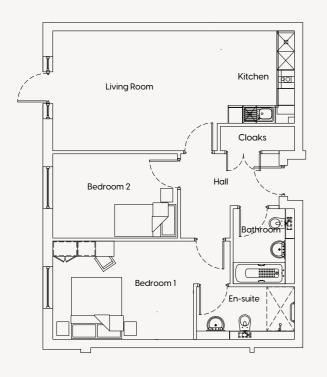

#### APARTMENT THIRTY-FOUR

Kitchen/Living
3738mm x 8238mm
12' 3" x 27' O"

Bedroom 1
3715mm x 3713mm
12' 2" x 12' 2"

Bathroom

2450mm x 2000mm 8' 0" x 6' 7"

Bedroom 2

Cloaks

Kitchen

Living Room

Kitchen/Living
7523mm x 3992mm
24' 8" x 13' 1"

Bedroom 1
4772mm x 4265mm
15' 8" x 14' O"

En-suite
3200mm x 1715mm
10' 6" x 5' 8"

Bedroom 2
4060mm x 2863mm
13' 4" x 9' 5"

Bathroom
2000mm x 2450mm
6' 7" x 8' O"