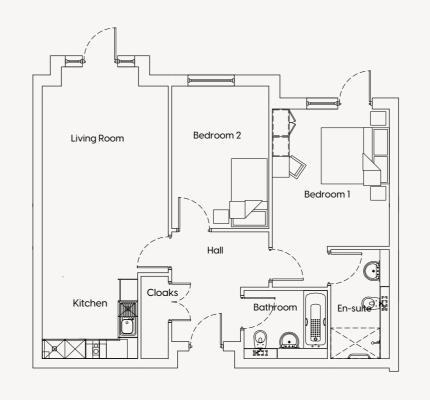

#### **APARTMENT THREE**

Kitchen/Living
7890mm x 3915mm
25' 11" x 12' 10"

Bedroom 1
5790mm x 3210mm
19' 0" x 10' 6"

En-suite
3200mm x 1715mm
10' 6" x 5' 8"

Bedroom 2
4070mm x 2750mm
13' 4" x 9' 0"

Bathroom