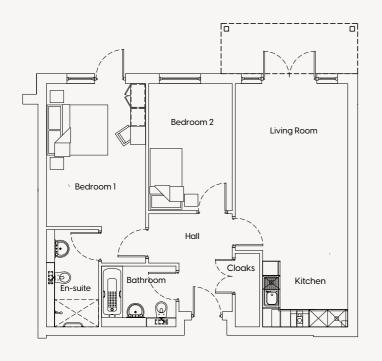

#### **APARTMENTTWO**

Kitchen/Living
7675mm x 3918mm
25′ 2″ x 12′ 10″

Bedroom 1
4900mm x 3388mm
16′ 1″ x 11′ 1″

En-suite
3200mm x 1715mm
10′ 6″ x 5′ 8″

Bedroom 2
4183mm x 2638mm
13′ 9″ x 8′ 8″

Bathroom
2000mm x 2450mm
6′ 7″ x 8′ ″0″