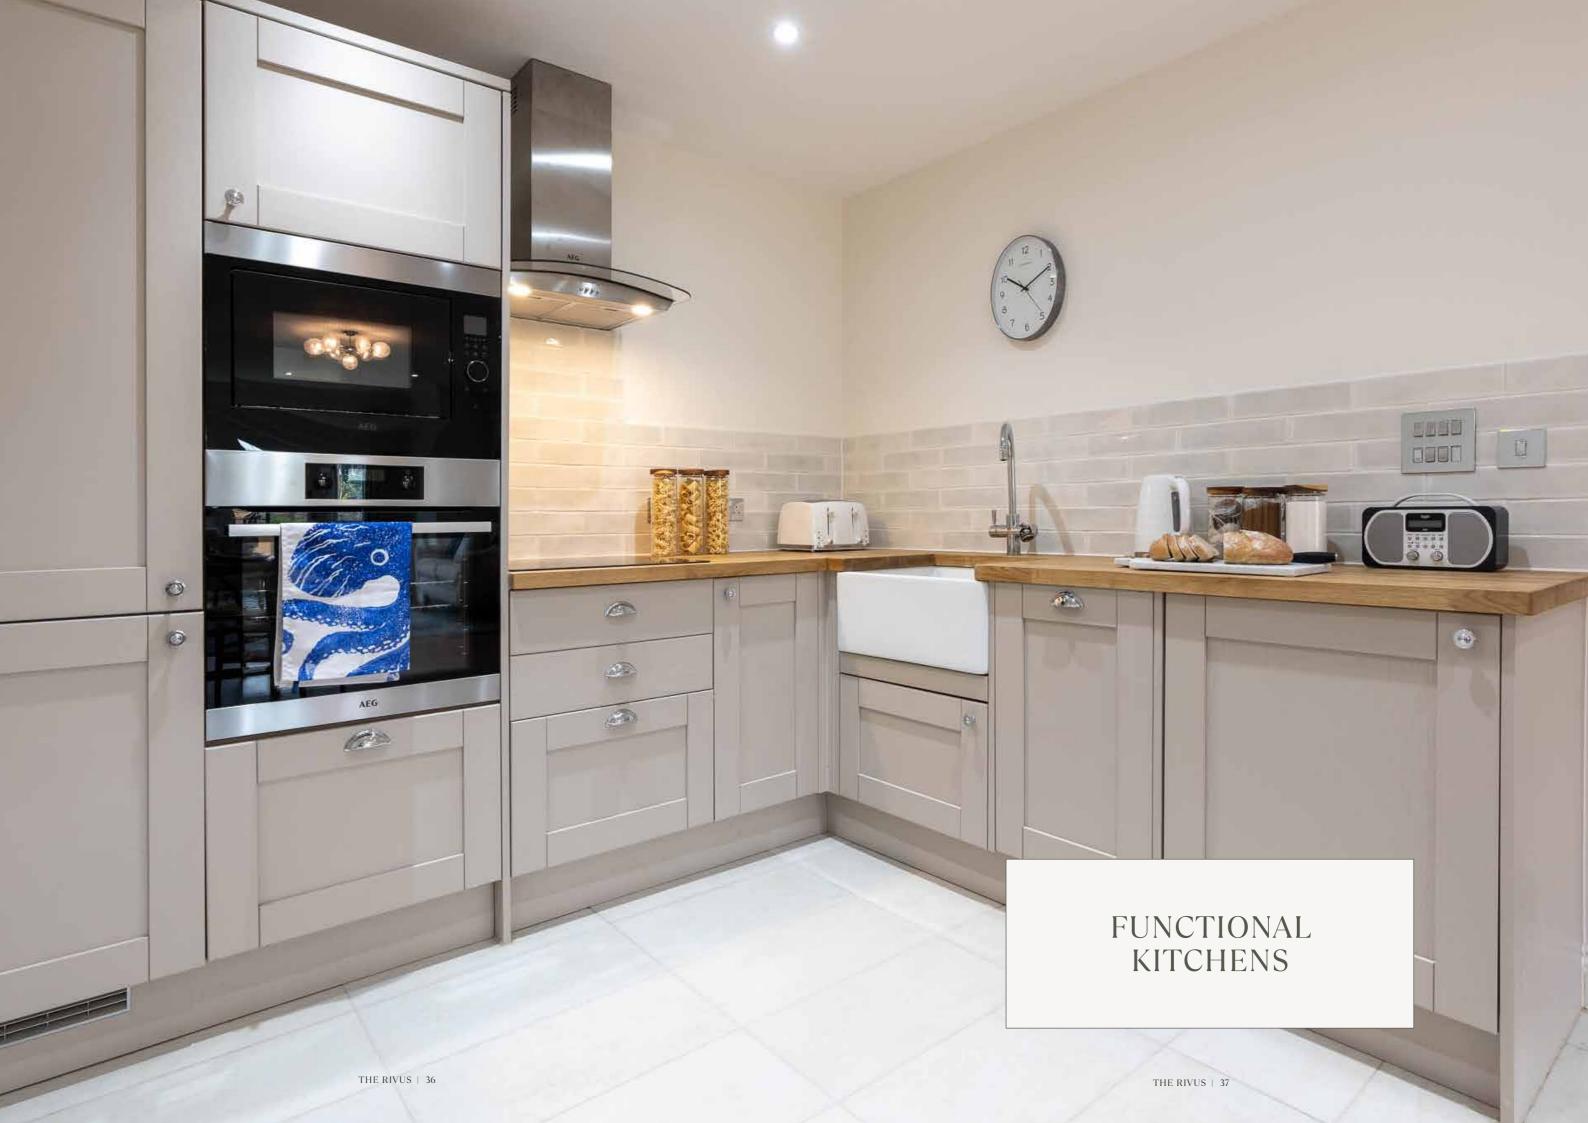

acy, they are always on hand for advice or in an emergency.

# ONSITE FACILITIES

'The Retreat' Wellness Suite

The Rivus Car Club

'The Hub', a communal socialising space

Internal courtyard

Roof terrace

Guest suite

Secure parcel store

High-speed fibre broadband

Tunstall telecare platform























#### Nature

- 1 / Letcombe Valley
- 2 / Betjeman Millennium Park
- 3 / Deer Park

#### Eating & drinking

- 4 / Patisserie Genie
- 5 / Yummy Thai
- 6 / The Baytree Café
- 7 / Umami Delicatessen
- 8 / The Ronin
- 9 / Masooms
- 10 / Wildwood
- 11 / Marmalade Café

#### Shopping

- 12 / Sainsbury's
- 13 / Waitrose
- 14 / Kings Park

#### Health

- 15 / Wantage Community
  - Hospital
- 16 / Lloyds Pharmacy

#### History

- 17 / The Ridgeway
- 18 / Vale & Downland Museum



















#### **KITCHEN**

#### **BATHROOM**

- · Basin with mixer tap
- · Shower with screen
- Separate hand shower to baths and shower rooms
- · Vanity unit with top mounted washbasin
- Shaving point
- Full height walls tiled in high quality modern ceramic tiles
- Floors tiled in full body non slip porcelain tiles
- · Underfloor comfort heating
- Mounted WC with concealed cistern
- Acrylic bath

#### **INTERIOR FINISH**

- Walls and ceilings finished in emulsion paint
- · Satin painted architraves and skirting
- Fitted flooring throughout, please check with Sales Advisor for flooring specification
- · Solid core apartment entry door
- High quality stainless-steel ironmongery to entry doors
- Interior doors with stainless steel ironmongery

#### TERRACES / BALCONIES

· Communal rooftop t