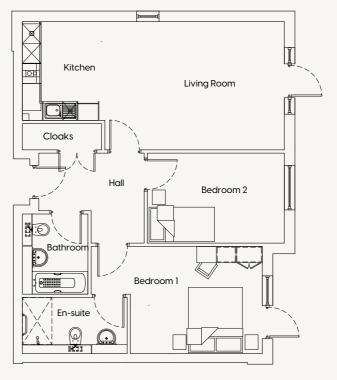

# APARTMENT FOURTEEN

Kitchen/Living 3738mm x 8238mm 12' 3" x 27' O"

Bedroom 1

3715mm x 3713mm 12′ 2″ x 12′ 2″

Bathroom

2457mm x 2001mm 8' 1" x 6' 7"

All floor plans and dimensions are approximate and indicative only. Each layout and sizes may vary. Each plan may be at a different scale to the others within this brochure.