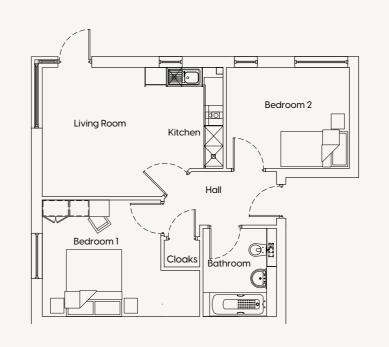

#### **APARTMENTTWO**

Kitchen/Living
7675mm x 3918mm
25′ 2″ x 12′ 10″

Bedroom 1
4900mm x 3388mm
16′ 1″ x 11′ 1″

En-suite
3200mm x 1715mm
10′ 6″ x 5′ 8″

Bedroom 2
4183mm x 2638mm
13′ 9″ x 8′ 8″

Bathroom
2000mm x 2450mm
6′ 7″ x 8′ ″0″