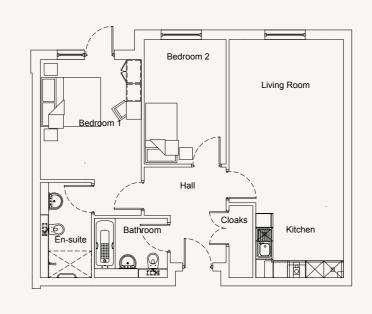

#### **APARTMENT THREE**

Kitchen/Living
7890mm x 3915mm
25' 11" x 12' 10"

Bedroom 1
5790mm x 3210mm
19' 0" x 10' 6"

En-suite
3200mm x 1715mm
10' 6" x 5' 8"

Bedroom 2
4070mm x 2750mm
13' 4" x 9' 0"

Bathroom

2000mm x 2450mm 6' 7" x 8' 0"

Kitchen/Living
5400mm x 3860mm 17′ 9″ x 12′ 8″

Bedroom 1
3540mm x 3480mm 11′ 7″ x 11′ 5″

Bedroom 2
3675mm x 3015mm 12′ 1″ x 9′ 11″

Bathroom
2200mm x 2630mm 7′ 3″ x 8′ 8″