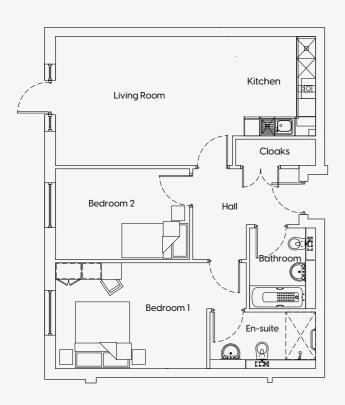

hub to living room and bedrooms enabled for:
  - Digital HD TV / Sky Plus HD / Sky Q
  - Wired data network
  - Telephone points
  - High-speed fibre optic linked directly into each apartment

#### **HEATING & COOLING**

 Underfloor heating system throughout with wall-mounted digital thermostats in all rooms

#### SECURITY & PEACE OF MIND

- Services of a highly trained estate manager
- Access to apartments via video entry phone system
- · Entry to building via key entry fob
- Main entrance video entry screen and interface
- Mains supply smoke and heat detectors to all apartments and communal areas
- 24-hour CCTV coverage to external communal areas
- · 10 year Premier Building Ins Policy
- Wireless emergency personal alarm with 24h response



#### APARTMENT ONE

#### **APARTMENT THREE**



Kitchen/Living
7890mm x 3915mm
25' 11" x 12' 10"

Bedroom 1
5790mm x 3210mm
19' 0" x 10' 6"

En-suite
3200mm x 1715mm
10' 6" x 5' 8"

Bedroom 2
4070mm x 2750mm
13' 4" x 9' 0"

Bathroom

2000mm x 2450mm 6' 7" x 8' 0"



Kitchen/Living
5400mm x 3860mm 17′ 9″ x 12′ 8″

Bedroom 1
3540mm x 3480mm 11′ 7″ x 11′ 5″

Bedroom 2
3675mm x 3015mm 12′ 1″ x 9′ 11″

Bathroom
2200mm x 2630mm 7′ 3″ x 8′ 8″

#### **APARTMENTTWO**



Kitchen/Living
7675mm x 3918mm
25′ 2″ x 12′ 10″

Bedroom 1
4900mm x 3388mm
16′ 1″ x 11′ 1″

En-suite
3200mm x 1715mm
10′ 6″ x 5′ 8″

Bedroom 2
4183mm x 2638mm
13′ 9″ x 8′ 8″

Bathroom
2000mm x 2450mm
6′ 7″ x 8′ ″0″

#### APARTMENT FOUR



 Kitchen/Living

 8OO3mm x 3915mm
 26' 3" x 12' 10"

 Bedroom 1
 17' 2" x 10' 9"

 5228mm x 3275mm
 17' 2" x 10' 9"

 En-suite
 3200mm x 1715