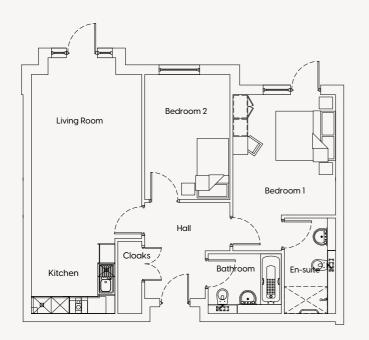

#### **APARTMENT THREE**

Kitchen/Living
7890mm x 3915mm
25' 11" x 12' 10"

Bedroom 1
5790mm x 3210mm
19' 0" x 10' 6"

En-suite
3200mm x 1715mm
10' 6" x 5' 8"

Bedroom 2
4070mm x 2750mm
13' 4" x 9' 0"

Bathroom