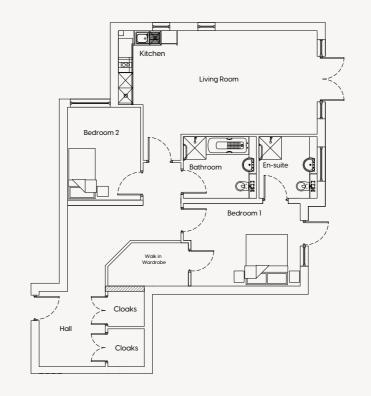

Living Room

Kitchen/Living
7523mm x 3992mm
24' 8" x 13' 1"

Bedroom 1
4772mm x 4265mm
15' 8" x 14' O"

En-suite
3200mm x 1715mm
10' 6" x 5' 8"

Bedroom 2
4060mm x 2863mm
13' 4" x 9' 5"

Bathroom
2000mm x 2450mm
6' 7" x 8' O"