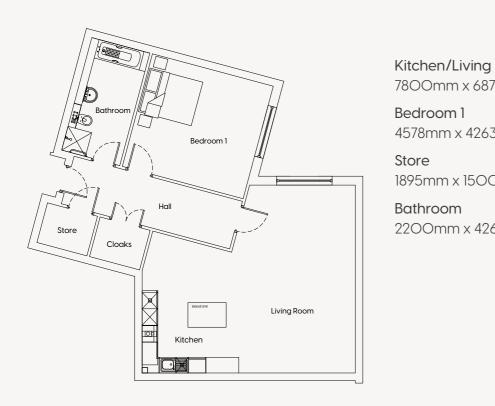

# APARTMENT TWENTY-TWO

| /800mm x 68/8mm              | 25' /" X 22' /" |
|------------------------------|-----------------|
| Bedroom 1<br>4578mm x 4263mm | 15′ O" x 14′ O  |
| <b>Store</b> 1895mm x 1500mm | 6′ 3″ × 4′ 11″  |
| Bathroom<br>2200mm x 4263mm  | 7′ 3″× 14′ O″   |