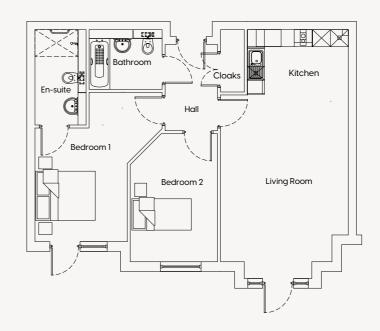

Living Room

Kitchen/Living
7523mm x 3992mm
24' 8" x 13' 1"

Bedroom 1
4772mm x 4265mm
15' 8" x 14' O"

En-suite
3200mm x 1715mm
10' 6" x 5' 8"

Bedroom 2
4060mm x 2863mm
13' 4" x 9' 5"

Bathroom
2000mm x 2450mm
6' 7" x 8' O"