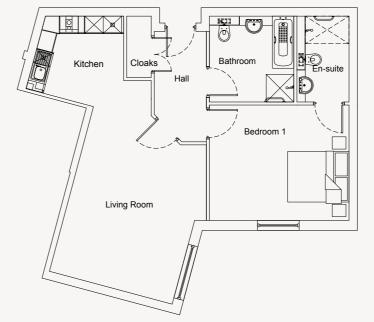

1mm x 2450mm       | 6′ 7″ x 8′ O″    |

#### **APARTMENT FORTY-SIX**



Kitchen/Living
8003mm x 3803mm 26′ 3″ x 12′ 6″

Bedroom 1
5228mm x 4265mm 17′ 2″ x 14′ 0″

En-suite
3200mm x 1715mm 10′ 6″ x 5′ 8″

Bedroom 2
4510mm x 2750mm 14′ 10″ x 9′ 0″

Bathroom
2000mm x 2450mm 6′ 7″ x 8′ 0″

# APARTMENT FORTY-EIGHT



Kitchen/Living
4288mm x 7788mm
14' 1" x 25' 7"

Bedroom 1
4265mm x 5013mm
14' 0" x 16' 5"

En-suite
1715mm x 3200mm
5' 8" x 10' 6"

Bedroom 2
2928mm x 4295mm
9' 7" x 14' 1"

Bathroom
2450mm x 2000mm
8' 0" x 6' 7"

#### APARTMENT FORTY-NINE



Kitchen/Living

3738mm x 7788mm 12′ 3″ x 25′ 7″

Bedroom 1

4265mm x 5013mm 14′ 0″ x 16′ 5″

En-suite

1715mm x 3200mm 5′ 8″ x 10′ 6″

Bedroom 2

2928mm x 4295mm 9' 7" x 14' 1"

Bathroom

2450mm x 2000mm 8' 0" x 6' 7"

# APARTMENT FIFTY-ONE



Kitchen/Living
3738mm x 7788mm
12' 3" x 25' 7"

Bedroom 1
4265mm x 5013mm
14' 0" x 16' 5"

En-suite
1715mm x 3200mm
5' 8"x 10' 6"

Bedroom 2
2928mm x 4295mm
9' 7" x 14' 1"

Bathroom
2450mm x 1991mm
8' 0" x 6' 6"

#### **APARTMENT FIFTY**



Kitchen/Living

3738mm x 7113mm 12′ 3″ x 23′ 4″

Bedroom 1

3715mm x 3713mm 12' 2" x 12' 2"

Bathroom

2450mm x 2001mm 8' 0" x 6' 7"

#### APARTMENT FIFTY-TWO



**Kitchen/Living**3738mm x 8238mm 12' 3" x 27' O"

Bedroom 1

3715mm x 3713mm 12' 2" x 12' 2"

Bathroom

2450mm x 2000mm 8' 0" x 6' 7"

All floor plans and dimensions are approximate and indicative only. Each layout and sizes may vary. Each plan may be at a different scale to the others within this brochure.

All floor plans and dimensions are approximate and indicative only. Each layout and