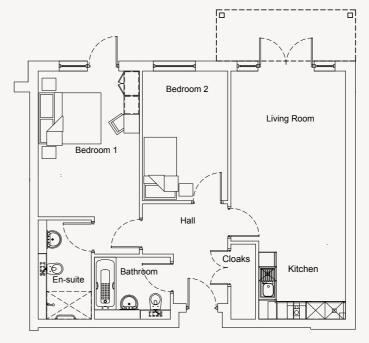

# APARTMENT EIGHTEEN

| 7890mm x 3915mm              | 25′ 11″ × 12′ 10 |
|------------------------------|------------------|
| Bedroom 1<br>5790mm x 3210mm | 19′ O″ x 10′ d   |
| En-suite<br>3200mm x 1715mm  | 10′ 6″ x 5′ 8″   |
| Bedroom 2<br>4070mm x 2750mm | 13′ 4″ x 9′ O″   |
| Bathroom<br>2000mm x 2450mm  | 6′ 7″ x 8′ O″    |

Kitchen/Living