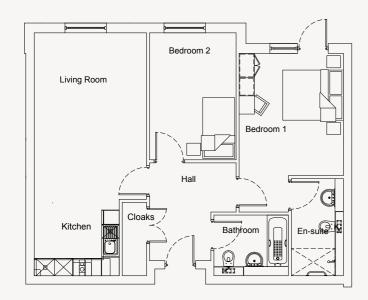

# **APARTMENT TWENTY**

Kitchen/Living
5400mm x 3860mm 17' 9" x 12' 8"

Bedroom 1
3540mm x 3480mm 11' 7" x 11' 5"

Bedroom 2
3675mm x 3015mm 12' 1" x 9' 11"

Bathroom
2200mm x 2630mm 7' 3" x 8' 8"