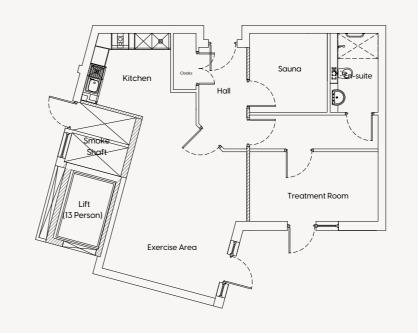

Exercise/Kitchen
8666mm x 6093mm 28′ 5″ x 20′ 0″

Sauna
2750mm x 2800mm 9′ 0″ x 9′ 2″

En-suite
1700mm x 2800mm 5′ 7″ x 9′ 2″

Treatment Room
4550mm x 2463mm 14′ 11″ x 8′ 1″