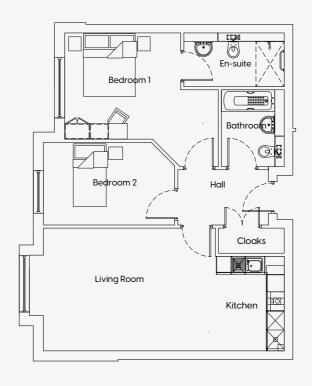

# **APARTMENT TWENTY**

Kitchen/Living
5400mm x 3860mm 17' 9" x 12' 8"

Bedroom 1
3540mm x 3480mm 11' 7" x 11' 5"

Bedroom 2
3675mm x 3015mm 12' 1" x 9' 11"

Bathroom
2200mm x 2630mm 7' 3" x 8' 8"