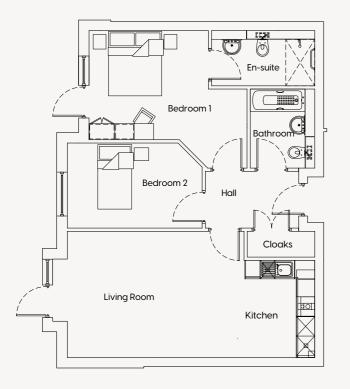

#### THE RETREAT

Kitchen/Living
7788mm x 3738mm
25' 7" x 12' 3"

Bedroom 1
5013mm x 3098mm
16' 5" x 10' 2"

En-suite
3200mm x 1715mm
10' 6" x 5' 8"

Bedroom 2
4295mm x 2928mm
14' 1" x 9' 7"

Bathroom
2000mm x 2450mm
6' 7" x 8' 0"

Exercise/Kitchen
8666mm x 6093mm 28′ 5″ x 20′ 0″

Sauna
2750mm x 2800mm 9′ 0″ x 9′ 2″

En-suite
1700mm x 2800mm 5′ 7″ x 9′ 2″

Treatment Room
4550mm x 2463mm 14′ 11″ x 8′ 1″