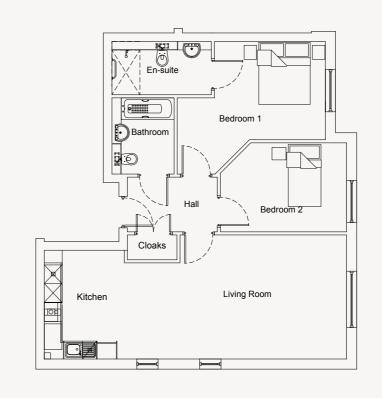

#### **APARTMENT THREE**

Kitchen/Living
7890mm x 3915mm
25' 11" x 12' 10"

Bedroom 1
5790mm x 3210mm
19' 0" x 10' 6"

En-suite
3200mm x 1715mm
10' 6" x 5' 8"

Bedroom 2
4070mm x 2750mm
13' 4" x 9' 0"

Bathroom

2000mm x 2450mm 6' 7" x 8' 0"

Kitchen/Living
5400mm x 3860mm 17′ 9″ x 12′ 8″

Bedroom 1
3540mm x 3480mm 11′ 7″ x 11′ 5″

Bedroom 2
3675mm x 3015mm 12′ 1″ x 9′ 11″

Bathroom
2200mm x 2630mm 7′ 3″ x 8′ 8″