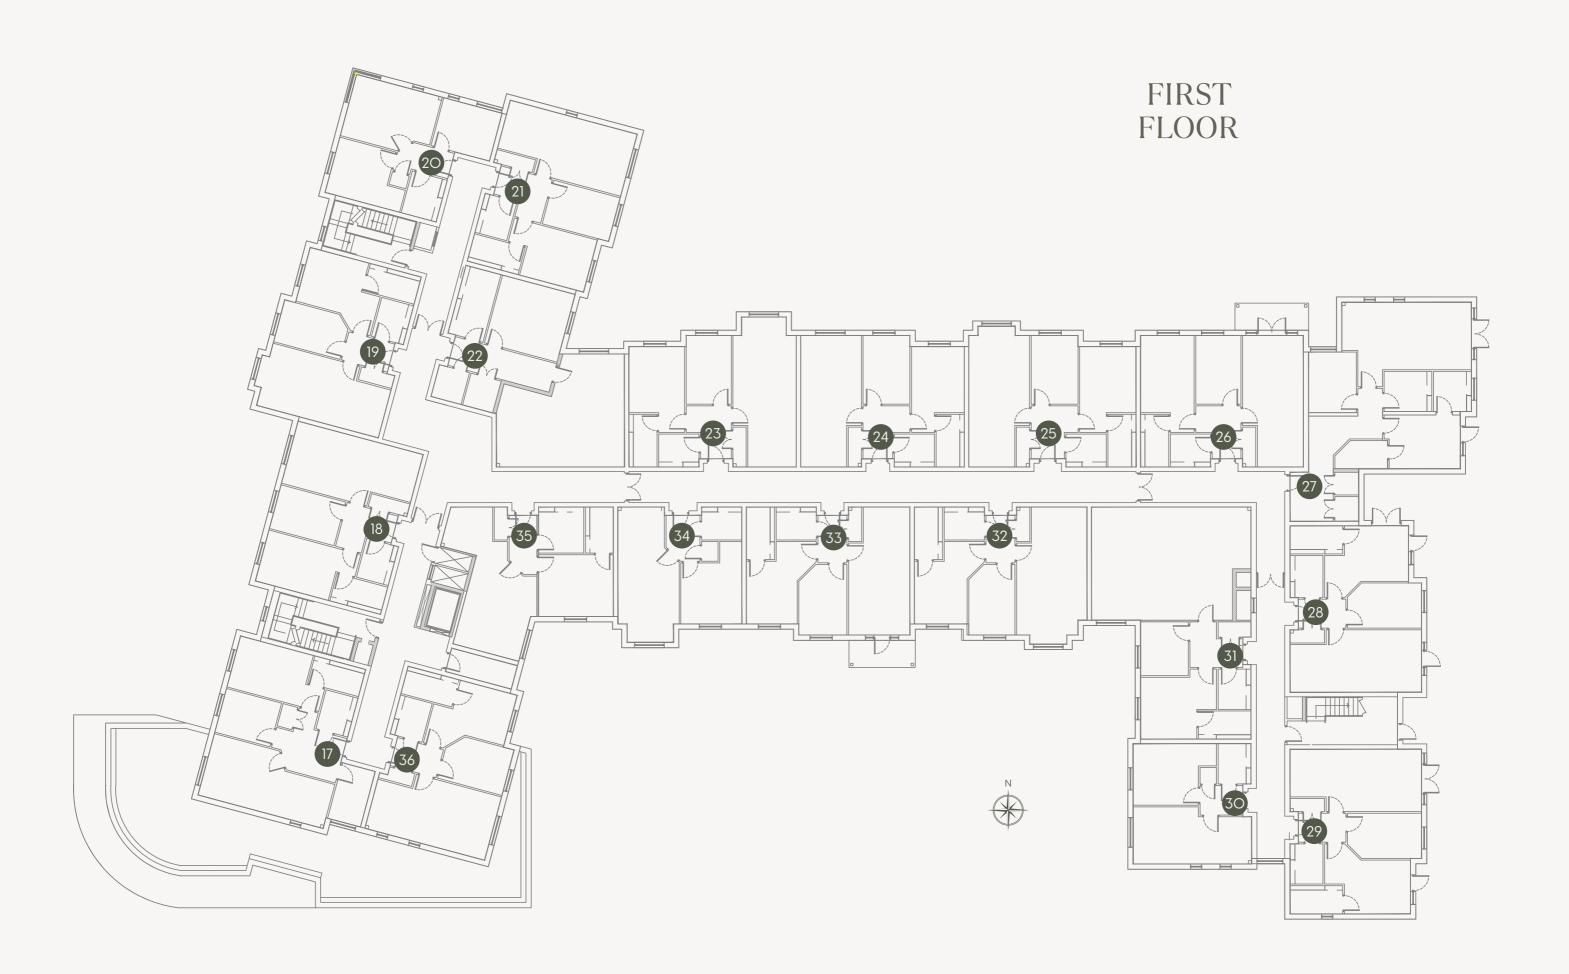

|                 |

#### **APARTMENT THIRTEEN**

#### THE RETREAT



Kitchen/Living
7788mm x 3738mm
25' 7" x 12' 3"

Bedroom 1
5013mm x 3098mm
16' 5" x 10' 2"

En-suite
3200mm x 1715mm
10' 6" x 5' 8"

Bedroom 2
4295mm x 2928mm
14' 1" x 9' 7"

Bathroom
2000mm x 2450mm
6' 7" x 8' 0"



Exercise/Kitchen
8666mm x 6093mm 28′ 5″ x 20′ 0″

Sauna
2750mm x 2800mm 9′ 0″ x 9′ 2″

En-suite
1700mm x 2800mm 5′ 7″ x 9′ 2″

Treatment Room
4550mm x 2463mm 14′ 11″ x 8′ 1″

# APARTMENT FOURTEEN



Kitchen/Living 3738mm x 8238mm 12' 3" x 27' O"

Bedroom 1

3715mm x 3713mm 12′ 2″ x 12′ 2″

Bathroom

2457mm x 2001mm 8' 1" x 6' 7"

All floor plans and dimensions are approximate and indicative only. Each layout and sizes may vary. Each plan may be at a different scale to the others within this brochure.



#### APARTMENT SEVENTEEN



| Kitchen/Living<br>7890mm x 3868mm | 25′ 11″ x 12′ 8″ |
|-----------------------------------|------------------|
| Bedroom 1<br>4590mm x 3210mm      | 15′ 1″ x 10′ 6″  |
| En-suite<br>3200mm x 1715mm       | 10′ 6″ x 5′ 8″   |
| Bedroom/Study<br>2075mm x 3500mm  | 6′ 10″ x 11′ 6″  |
| Bedroom 2<br>3470mm x 2750mm      | 11′ 5″ x 9′ O″   |
| Bathroom                          |                  |

2000mm x 2440mm 6' 7" x 8' 0"

#### APARTMENT NINETEEN



| Kitchen/Living<br>8125mm x 3865mm | 26′ 8″ x 12′ 8″ |
|-----------------------------------|-----------------|
| Bedroom 1<br>4900mm x 4265mm      | 16′ 1″ x 14′ O″ |
| En-suite<br>3200mm x 1715mm       | 10′ 6″ x 5′ 8″  |
| Bedroom 2<br>4183mm x 2638mm      | 13′ 9″ × 8′ 8″  |
| Bathroom<br>2000mm x 2450mm