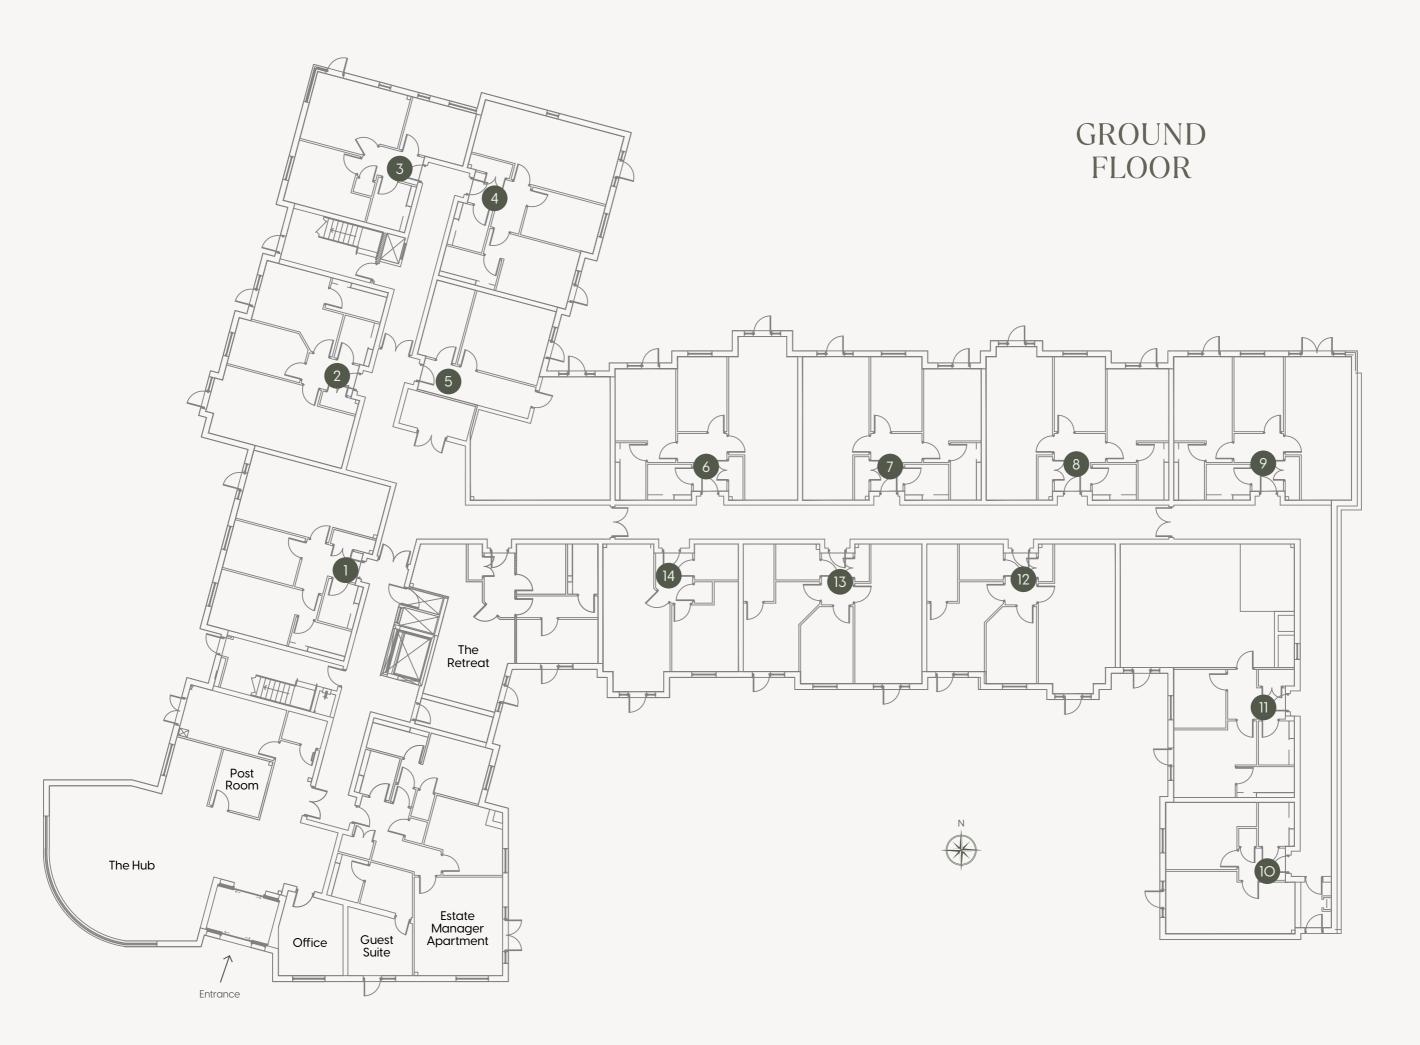

#### APARTMENT ONE

#### **APARTMENTTWO**

Kitchen/Living
7675mm x 3918mm
25′ 2″ x 12′ 10″

Bedroom 1
4900mm x 3388mm
16′ 1″ x 11′ 1″

En-suite
3200mm x 1715mm
10′ 6″ x 5′ 8″

Bedroom 2
4183mm x 2638mm
13′ 9″ x 8′ 8″

Bathroom
2000mm x 2450mm
6′ 7″ x 8′ ″0″

#### **APARTMENT THREE**

Kitchen/Living
7890mm x 3915mm
25' 11" x 12' 10"

Bedroom 1
5790mm x 3210mm
19' 0" x 10' 6"

En-suite
3200mm x 1715mm
10' 6" x 5' 8"

Bedroom 2
4070mm x 2750mm
13' 4" x 9' 0"

Bathroom

#### APARTMENT FOUR

 Kitchen/Living

 8OO3mm x 3915mm
 26' 3" x 12' 10"

 Bedroom 1
 17' 2" x 10' 9"

 5228mm x 3275mm
 17' 2" x 10' 9"

 En-suite
 3200mm x 1715mm
 10' 6" x 5' 8"

 Bedroom 2
 4183mm x 2750mm
 13' 9" x 9' 0"

#### APARTMENT FIVE