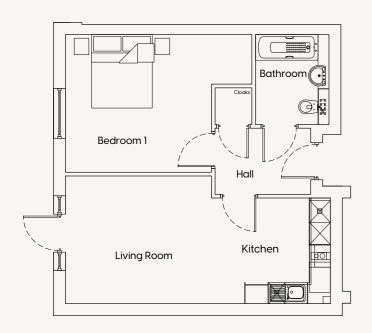

#### **APARTMENTTEN**

Kitchen/Living

7215mm x 3478mm 23′ 8″ x 11′ 5″

Bedroom 1

5076mm x 3750mm 16′ 8″ x 12′ 4″

Bathroom

2001mm x 2450mm 6' 7" x 8' 0"

#### **APARTMENT THIRTY**

Kitchen/Living
7216mm x 3478mm 23′ 8″ x 11′ 5″

Bedroom 1
5076mm x 3750mm 16′ 8″ x 12′ 4″

Bathroom

2001mm x 2450mm 6' 7" x 8' 0"