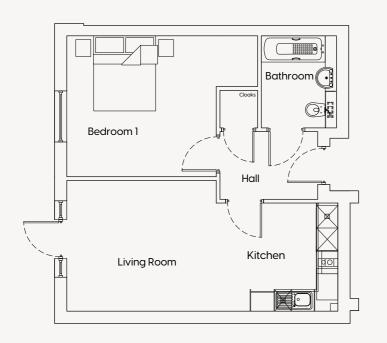

#### **APARTMENTTEN**

Kitchen/Living

7215mm x 3478mm 23′ 8″ x 11′ 5″

Bedroom 1

5076mm x 3750mm 16′ 8″ x 12′ 4″

Bathroom

2001mm x 2450mm 6' 7" x 8' 0"

#### **APARTMENT THIRTY**

Kitchen/Living
7216mm x 3478mm 23′ 8″ x 11′ 5″

Bedroom 1
5076mm x 3750mm 16′ 8″ x 12′ 4″

Bathroom

2001mm x 2450mm 6' 7" x 8' 0"