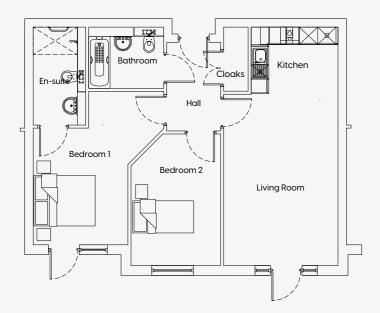

#### **APARTMENT THREE**

Kitchen/Living
7890mm x 3915mm
25' 11" x 12' 10"

Bedroom 1
5790mm x 3210mm
19' 0" x 10' 6"

En-suite
3200mm x 1715mm
10' 6" x 5' 8"

Bedroom 2
4070mm x 2750mm
13' 4" x 9' 0"

Bathroom

2000mm x 2450mm 6' 7" x 8' 0"

Kitchen/Living
5400mm x 3860mm 17′ 9″ x 12′ 8″

Bedroom 1
3540mm x 3480mm 11′ 7″ x 11′ 5″

Bedroom 2
3675mm x 3015mm 12′ 1″ x 9′ 11″

Bathroom
2200mm x 2630mm 7′ 3″ x 8′ 8″