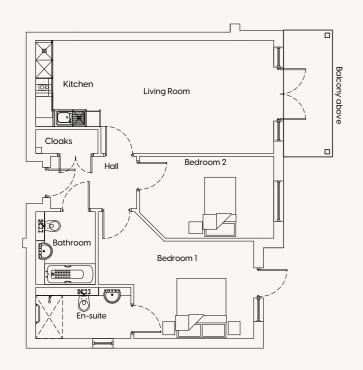

#### **APARTMENT THREE**

Kitchen/Living
7890mm x 3915mm
25' 11" x 12' 10"

Bedroom 1
5790mm x 3210mm
19' 0" x 10' 6"

En-suite
3200mm x 1715mm
10' 6" x 5' 8"

Bedroom 2
4070mm x 2750mm
13' 4" x 9' 0"

Bathroom