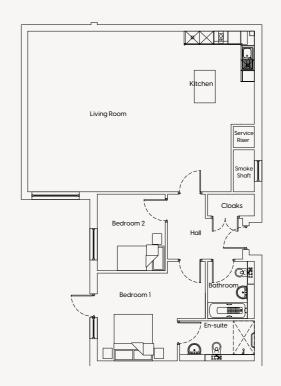

#### **APARTMENTTWO**

Kitchen/Living
7675mm x 3918mm
25′ 2″ x 12′ 10″

Bedroom 1
4900mm x 3388mm
16′ 1″ x 11′ 1″

En-suite
3200mm x 1715mm
10′ 6″ x 5′ 8″

Bedroom 2
4183mm x 2638mm
13′ 9″ x 8′ 8″

Bathroom
2000mm x 2450mm
6′ 7″ x 8′ ″0″