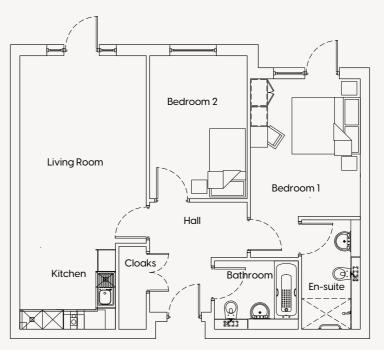

#### **APARTMENTTWO**

Kitchen/Living
7675mm x 3918mm
25′ 2″ x 12′ 10″

Bedroom 1
4900mm x 3388mm
16′ 1″ x 11′ 1″

En-suite
3200mm x 1715mm
10′ 6″ x 5′ 8″

Bedroom 2
4183mm x 2638mm
13′ 9″ x 8′ 8″

Bathroom
2000mm x 2450mm
6′ 7″ x 8′ ″0″