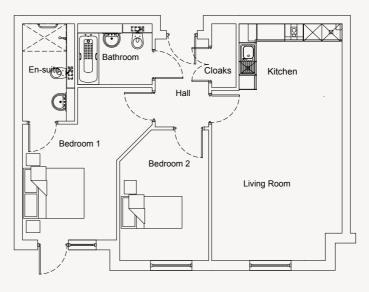

78mm x 5115mm 14' 4" x 16' 9"

En-suite
3200mm x 1715mm 10' 6" x 5' 8"

Bedroom 2
4510mm x 2750mm 14' 10" x 9' 0"

Bathroom
2000mm x 2563mm 6' 7" x 8' 5"

#### APARTMENT FORTY-SEVEN



| Kitchen/Living<br>9713mm x 6888mm | 31′ 10″ x 22′ 7″ |
|-----------------------------------|------------------|
| Bedroom 1<br>4626mm x 3765mm      | 15′ 2″ x 12′ 4″  |
| En-suite<br>3200mm x 1715mm       | 10′ 6″ x 5′ 8″   |
| Bedroom 2<br>2908mm x 3283mm      | 9′ 6″ x 10′ 9″   |
| Bathroom<br>2001mm x 2450mm       | 6′ 7″ x 8′ O″    |

#### **APARTMENT FORTY-SIX**



Kitchen/Living
8003mm x 3803mm 26′ 3″ x 12′ 6″

Bedroom 1
5228mm x 4265mm 17′ 2″ x 14′ 0″

En-suite
3200mm x 1715mm 10′ 6″ x 5′ 8″

Bedroom 2
4510mm x 2750mm 14′ 10″ x 9′ 0″

Bathroom
2000mm x 2450mm 6′ 7″ x 8′ 0″

# APARTMENT FORTY-EIGHT



Kitchen/Living
4288mm x 7788mm
14' 1" x 25' 7"

Bedroom 1
4265mm x 5013mm
14' 0" x 16' 5"

En-suite
1715mm x 3200mm
5' 8" x 10' 6"

Bedroom 2
2928mm x 4295mm
9' 7" x 14' 1"

Bathroom
2450mm x 2000mm
8' 0" x 6' 7"

#### APARTMENT FORTY-NINE



Kitchen/Living

3738mm x 7788mm 12′ 3″ x 25′ 7″

Bedroom 1

4265mm x 5013mm 14′ 0″ x 16′ 5″

En-suite

1715mm x 3200mm 5′ 8″ x 10′ 6″

Bedroom 2

2928mm x 4295mm 9' 7" x 14' 1"

Bathroom

2450mm x 2000mm 8' 0" x 6' 7"

# APARTMENT FIFTY-ONE



Kitchen/Living
3738mm x 7788mm
12' 3" x 25' 7"

Bedroom 1
4265mm x 5013mm
14' 0" x 16' 5"

En-suite
1715mm x 3200mm
5' 8"x 10' 6"

Bedroom 2
2928mm x 4295mm
9' 7" x 14' 1"

Bathroom
2450mm x 1991mm
8' 0" x 6' 6"

#### **APARTMENT FIFTY**



Kitchen/Living

3738mm x 7113mm 12′ 3″ x 23′ 4″

Bedroom 1

3715mm x 3