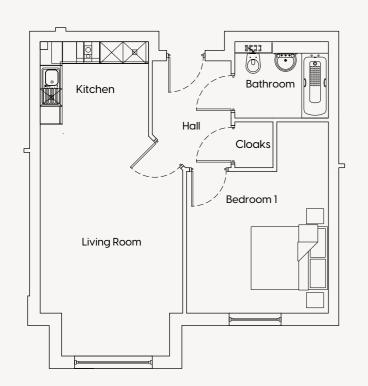

#### **APARTMENTTEN**

Kitchen/Living

7215mm x 3478mm 23′ 8″ x 11′ 5″

Bedroom 1

5076mm x 3750mm 16′ 8″ x 12′ 4″

Bathroom

2001mm x 2450mm 6' 7" x 8' 0"

#### **APARTMENT THIRTY**

Kitchen/Living
7216mm x 3478mm 23′ 8″ x 11′ 5″

Bedroom 1
5076mm x 3750mm 16′ 8″ x 12′ 4″

Bathroom

2001mm x 2450mm 6' 7" x 8' 0"