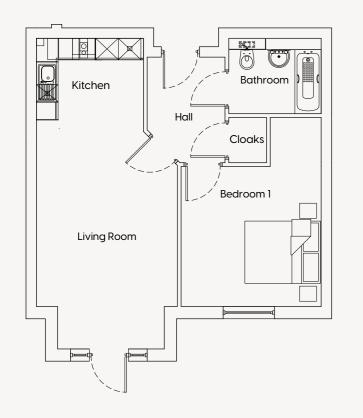

|-----------------------------------|-----------------|
| Bedroom 1<br>3098mm x 5013mm      | 10′ 2″ x 16′ 5′ |
| En-suite<br>1715mm x 3200mm       | 5′ 8″ x 10′ 6″  |
| Bedroom 2<br>2928mm x 4295mm      | 9′ 7″ × 14′ 1″  |
| Bathroom<br>2450mm x 2000mm       | 8′ O″ x 6′ 7″   |
|                                   |                 |

#### **APARTMENT THIRTEEN**

#### THE RETREAT



Kitchen/Living
7788mm x 3738mm
25' 7" x 12' 3"

Bedroom 1
5013mm x 3098mm
16' 5" x 10' 2"

En-suite
3200mm x 1715mm
10' 6" x 5' 8"

Bedroom 2
4295mm x 2928mm
14' 1" x 9' 7"

Bathroom
2000mm x 2450mm
6' 7" x 8' 0"



Exercise/Kitchen
8666mm x 6093mm 28′ 5″ x 20′ 0″

Sauna
2750mm x 2800mm 9′ 0″ x 9′ 2″

En-suite
1700mm x 2800mm 5′ 7″ x 9′ 2″

Treatment Room
4550mm x 2463mm 14′ 11″ x 8′ 1″

# APARTMENT FOURTEEN



Kitchen/Living 3738mm x 8238mm 12' 3" x 27' O"

Bedroom 1

3715mm x 3713mm 12′ 2″ x 12′ 2″

Bathroom

2457mm x 2001mm 8' 1" x 6' 7"

All floor plans and dimensions are approximate and indicative only. Each layout and sizes may vary. Each plan may be at a different scale to the others within this brochure.



#### APARTMENT SEVENTEEN



| Kitchen/Living<br>7890mm x 3868mm | 25′ 11″ x 12′ 8″ |
|-----------------------------------|------------------|
| Bedroom 1<br>4590mm x 3210mm      | 15′ 1″ x 10′ 6″  |
| En-suite<br>3200mm x 1715mm       | 10′ 6″ x 5′ 8″   |
| Bedroom/Study<br>2075mm x 3500mm  | 6′ 10″ x 11′ 6″  |
| Bedroom 2<br>3470mm x 2750mm      | 11′ 5″ x 9′ O″   |
| Bathroom                          |                  |

2000mm x 2440mm 6' 7" x 8' 0"

#### APARTMENT NINETEEN



|