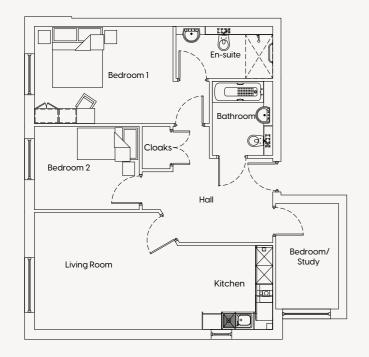

#### APARTMENT SEVENTEEN

| Kitchen/Living<br>7890mm x 3868mm | 25′ 11″ x 12′ 8″ |
|-----------------------------------|------------------|
| Bedroom 1<br>4590mm x 3210mm      | 15′ 1″ x 10′ 6″  |
| En-suite<br>3200mm x 1715mm       | 10′ 6″ x 5′ 8″   |
| Bedroom/Study<br>2075mm x 3500mm  | 6′ 10″ x 11′ 6″  |
| Bedroom 2<br>3470mm x 2750mm      | 11′ 5″ x 9′ O″   |
| Bathroom                          |                  |

2000mm x 2440mm 6' 7" x 8' 0"