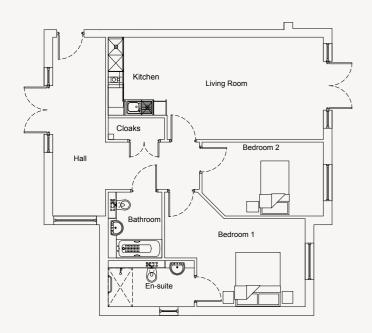

#### **APARTMENTTWO**

Kitchen/Living
7675mm x 3918mm
25′ 2″ x 12′ 10″

Bedroom 1
4900mm x 3388mm
16′ 1″ x 11′ 1″

En-suite
3200mm x 1715mm
10′ 6″ x 5′ 8″

Bedroom 2
4183mm x 2638mm
13′ 9″ x 8′ 8″

Bathroom
2000mm x 2450mm
6′ 7″ x 8′ ″0″