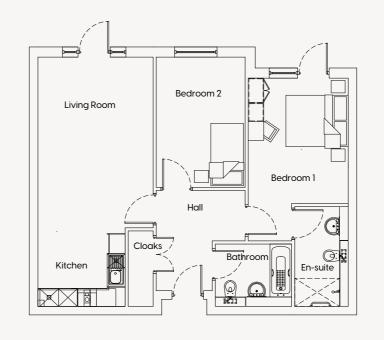

#### **APARTMENT THREE**

Kitchen/Living
7890mm x 3915mm
25' 11" x 12' 10"

Bedroom 1
5790mm x 3210mm
19' 0" x 10' 6"

En-suite
3200mm x 1715mm
10' 6" x 5' 8"

Bedroom 2
4070mm x 2750mm
13' 4" x 9' 0"

Bathroom