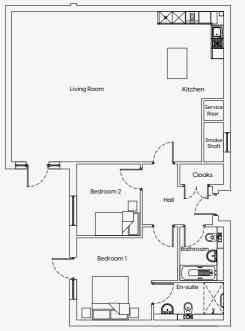

#### THE RETREAT

Kitchen/Living
7788mm x 3738mm
25' 7" x 12' 3"

Bedroom 1
5013mm x 3098mm
16' 5" x 10' 2"

En-suite
3200mm x 1715mm
10' 6" x 5' 8"

Bedroom 2
4295mm x 2928mm
14' 1" x 9' 7"

Bathroom
2000mm x 2450mm
6' 7" x 8' 0"

Exercise/Kitchen
8666mm x 6093mm 28′ 5″ x 20′ 0″

Sauna
2750mm x 2800mm 9′ 0″ x 9′ 2″

En-suite
1700mm x 2800mm 5′ 7″ x 9′ 2″

Treatment Room
4550mm x 2463mm 14′ 11″ x 8′ 1″