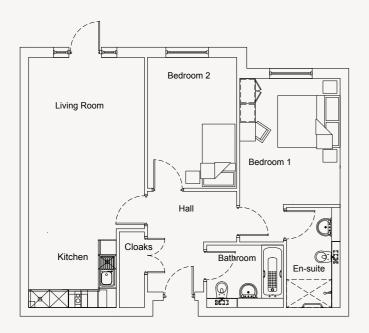

#### **APARTMENTTWO**

Kitchen/Living
7675mm x 3918mm
25′ 2″ x 12′ 10″

Bedroom 1
4900mm x 3388mm
16′ 1″ x 11′ 1″

En-suite
3200mm x 1715mm
10′ 6″ x 5′ 8″

Bedroom 2
4183mm x 2638mm
13′ 9″ x 8′ 8″

Bathroom
2000mm x 2450mm
6′ 7″ x 8′ ″0″