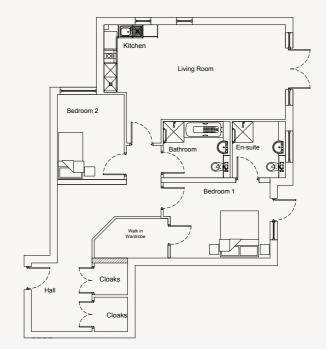

#### APARTMENT SEVENTEEN

| Kitchen/Living<br>7890mm x 3868mm | 25′ 11″ x 12′ 8″ |
|-----------------------------------|------------------|
| Bedroom 1<br>4590mm x 3210mm      | 15′ 1″ x 10′ 6″  |
| En-suite<br>3200mm x 1715mm       | 10′ 6″ x 5′ 8″   |
| Bedroom/Study<br>2075mm x 3500mm  | 6′ 10″ x 11′ 6″  |
| Bedroom 2<br>3470mm x 2750mm      | 11′ 5″ x 9′ O″   |
| Bathroom                          |                  |

2000mm x 2440mm 6' 7" x 8' 0"