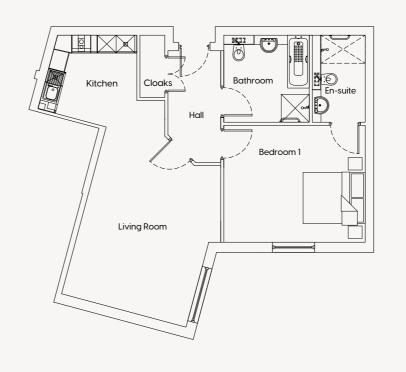

#### **APARTMENTTWO**

Kitchen/Living
7675mm x 3918mm
25′ 2″ x 12′ 10″

Bedroom 1
4900mm x 3388mm
16′ 1″ x 11′ 1″

En-suite
3200mm x 1715mm
10′ 6″ x 5′ 8″

Bedroom 2
4183mm x 2638mm
13′ 9″ x 8′ 8″

Bathroom
2000mm x 2450mm
6′ 7″ x 8′ ″0″