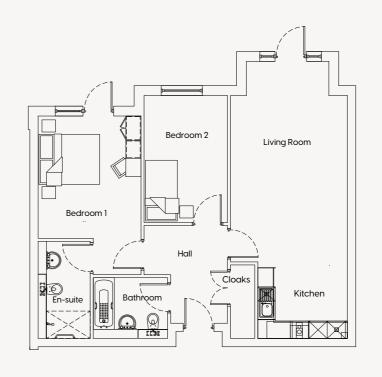

#### **APARTMENTTWO**

Kitchen/Living
7675mm x 3918mm
25′ 2″ x 12′ 10″

Bedroom 1
4900mm x 3388mm
16′ 1″ x 11′ 1″

En-suite
3200mm x 1715mm
10′ 6″ x 5′ 8″

Bedroom 2
4183mm x 2638mm
13′ 9″ x 8′ 8″

Bathroom
2000mm x 2450mm
6′ 7″ x 8′ ″0″