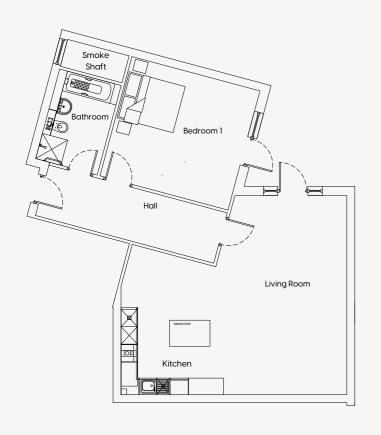

2750mm
13' 4" x 9' 0"

Bathroom

2000mm x 2450mm 6' 7" x 8' 0"



Kitchen/Living
5400mm x 3860mm 17′ 9″ x 12′ 8″

Bedroom 1
3540mm x 3480mm 11′ 7″ x 11′ 5″

Bedroom 2
3675mm x 3015mm 12′ 1″ x 9′ 11″

Bathroom
2200mm x 2630mm 7′ 3″ x 8′ 8″

#### **APARTMENTTWO**



Kitchen/Living
7675mm x 3918mm
25′ 2″ x 12′ 10″

Bedroom 1
4900mm x 3388mm
16′ 1″ x 11′ 1″

En-suite
3200mm x 1715mm
10′ 6″ x 5′ 8″

Bedroom 2
4183mm x 2638mm
13′ 9″ x 8′ 8″

Bathroom
2000mm x 2450mm
6′ 7″ x 8′ ″0″

#### APARTMENT FOUR



 Kitchen/Living

 8OO3mm x 3915mm
 26' 3" x 12' 10"

 Bedroom 1
 17' 2" x 10' 9"

 5228mm x 3275mm
 17' 2" x 10' 9"

 En-suite
 3200mm x 1715mm
 10' 6" x 5' 8"

 Bedroom 2
 4183mm x 2750mm
 13' 9" x 9' 0"

 Bathroom
 2000mm x 2450mm
 6' 7" x 8' 0"

#### APARTMENT FIVE

#### **APARTMENT SEVEN**



Kitchen/Living

78OOmm x 6878mm 25′ 7″ x 22′ 7″

Bedroom 1

4578mm x 4263mm 15' O" x 14' O"

Bathroom

2200mm x 3200mm 7′ 3″ x 10′ 6″



Kitchen/Living
3700mm x 8003mm 12' 2" x 26' 3"

Bedroom 1
3210mm x 5228mm 10' 6" x 17' 2"

En-suite
1715mm x 3200mm 5' 8" x 10' 6"

Bedroom 2
2853mm x 4183mm 9' 4" x 13' 9"

Bathroom
2450mm x 2000mm 8' 0" x 6' 7"

#### **APARTMENT SIX**



| Kitchen/Living<br>3850mm x 9128mm | 12′ 8″ x 29′ 11′ |
|-----------------------------------|------------------|
| Bedroom 1<br>3388mm x 5228mm      | 11' 1" × 17' 2"  |
| En-suite<br>1715mm x 3200mm       | 5′ 8″ x 10′ 6″   |
| Bedroom 2<br>2750mm x 4183mm      | 9′ O" x 13′ 9"   |
| Bathroom<br>2450mm x 2000mm       | 8' O" x 6' 7"    |

#### APARTMENT EIGHT



Kitchen/Living
3700mm x 8565mm 12′ 2″ x 28′ 1″

Bedroo