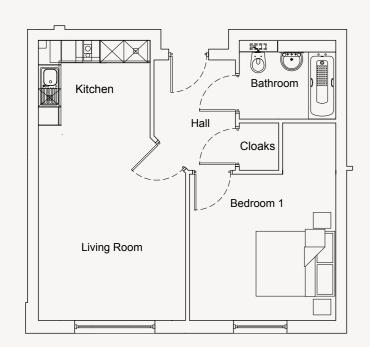

9′ 0″

Bathroom
2000mm x 2450mm 6′ 7″ x 8′ 0″

# APARTMENT FORTY-EIGHT



Kitchen/Living
4288mm x 7788mm
14' 1" x 25' 7"

Bedroom 1
4265mm x 5013mm
14' 0" x 16' 5"

En-suite
1715mm x 3200mm
5' 8" x 10' 6"

Bedroom 2
2928mm x 4295mm
9' 7" x 14' 1"

Bathroom
2450mm x 2000mm
8' 0" x 6' 7"

#### APARTMENT FORTY-NINE



Kitchen/Living

3738mm x 7788mm 12′ 3″ x 25′ 7″

Bedroom 1

4265mm x 5013mm 14′ 0″ x 16′ 5″

En-suite

1715mm x 3200mm 5′ 8″ x 10′ 6″

Bedroom 2

2928mm x 4295mm 9' 7" x 14' 1"

Bathroom

2450mm x 2000mm 8' 0" x 6' 7"

# APARTMENT FIFTY-ONE



Kitchen/Living
3738mm x 7788mm
12' 3" x 25' 7"

Bedroom 1
4265mm x 5013mm
14' 0" x 16' 5"

En-suite
1715mm x 3200mm
5' 8"x 10' 6"

Bedroom 2
2928mm x 4295mm
9' 7" x 14' 1"

Bathroom
2450mm x 1991mm
8' 0" x 6' 6"

#### **APARTMENT FIFTY**



Kitchen/Living

3738mm x 7113mm 12′ 3″ x 23′ 4″

Bedroom 1

3715mm x 3713mm 12' 2" x 12' 2"

Bathroom

2450mm x 2001mm 8' 0" x 6' 7"

#### APARTMENT FIFTY-TWO



**Kitchen/Living**3738mm x 8238mm 12' 3" x 27' O"

Bedroom 1

3715mm x 3713mm 12' 2" x 12' 2"

Bathroom

2450mm x 2000mm 8' 0" x 6' 7"

All floor plans and dimensions are approximate and indicative only. Each layout and sizes may vary. Each plan may be at a different scale to the others within this brochure.

All floor plans and dimensions are approximate and indicative only. Each layout and sizes may vary. Each plan may be at a different scale to the others within this brochure.







Cognatum Estates is an independent not-forprofit company limited by guarantee and is a member of the Association of Retirement Housing Managers