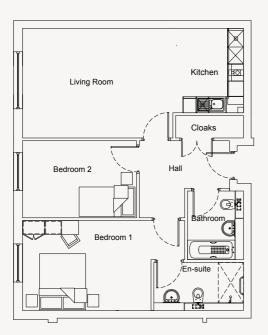

#### **APARTMENT THIRTEEN**

#### THE RETREAT

Kitchen/Living
7788mm x 3738mm
25' 7" x 12' 3"

Bedroom 1
5013mm x 3098mm
16' 5" x 10' 2"

En-suite
3200mm x 1715mm
10' 6" x 5' 8"

Bedroom 2
4295mm x 2928mm
14' 1" x 9' 7"

Bathroom
2000mm x 2450mm
6' 7" x 8' 0"

Exercise/Kitchen
8666mm x 6093mm 28′ 5″ x 20′ 0″

Sauna
2750mm x 2800mm 9′ 0″ x 9′ 2″

En-suite
1700mm x 2800mm 5′ 7″ x 9′ 2″

Treatment Room
4550mm x 2463mm 14′ 11″ x 8′ 1″