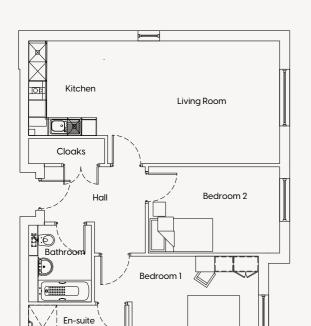

suite<br>3200mm x 1715mm       | 10′ 6″ x 5′ 8″  |
| Bedroom 2<br>4183mm x 2638mm      | 13′ 9″ × 8′ 8″  |
| Bathroom<br>2000mm x 2450mm       | 6′ 7″ x 8′ O″   |
|                                   |                 |

# APARTMENT EIGHTEEN



| 7890mm x 3915mm              | 25′ 11″ × 12′ 10 |
|------------------------------|------------------|
| Bedroom 1<br>5790mm x 3210mm | 19′ O″ x 10′ d   |
| En-suite<br>3200mm x 1715mm  | 10′ 6″ x 5′ 8″   |
| Bedroom 2<br>4070mm x 2750mm | 13′ 4″ x 9′ O″   |
| Bathroom<br>2000mm x 2450mm  | 6′ 7″ x 8′ O″    |

Kitchen/Living

# **APARTMENT TWENTY**



Kitchen/Living
5400mm x 3860mm 17' 9" x 12' 8"

Bedroom 1
3540mm x 3480mm 11' 7" x 11' 5"

Bedroom 2
3675mm x 3015mm 12' 1" x 9' 11"

Bathroom
2200mm x 2630mm 7' 3" x 8' 8"

#### APARTMENT TWENTY-ONE



# Kitchen/Living 8003mm x 3915mm 26' 3" x 12' 10" Bedroom 1 5228mm x 3275mm 17' 2" x 10' 9" En-suite 3200mm x 1715mm 10' 6" x 5' 8" Bedroom 2 4183mm x 2750mm 13' 9" x 9' 0" Bathroom

2000mm x 2450mm 6' 7" x 8' 0"

#### APARTMENT TWENTY-THREE



| Kitchen/Living<br>3850mm x 9128mm | 12′ 8″ × 29′ 11″ |
|-----------------------------------|------------------|
| Bedroom 1<br>3388mm x 5228mm      | 11' 1" × 17' 2"  |
| En-suite<br>1715mm x 3200mm       | 5′ 8″ x 10′ 6″   |
| Bedroom 2<br>2750mm x 4183mm      | 9′ O″ x 13′ 9″   |
| Bathroom<br>2450mm x 2000mm       | 8′ O″ × 6′ 7″    |
|                                   |                  |

# APARTMENT TWENTY-TWO



| /800mm x 68/8mm              | 25' /" X 22' /" |
|------------------------------|-----------------|
| Bedroom 1<br>4578mm x 4