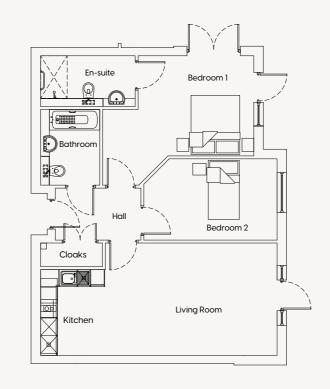

#### **APARTMENTTEN**

Kitchen/Living

7215mm x 3478mm 23′ 8″ x 11′ 5″

Bedroom 1

5076mm x 3750mm 16′ 8″ x 12′ 4″

Bathroom

2001mm x 2450mm 6' 7" x 8' 0"