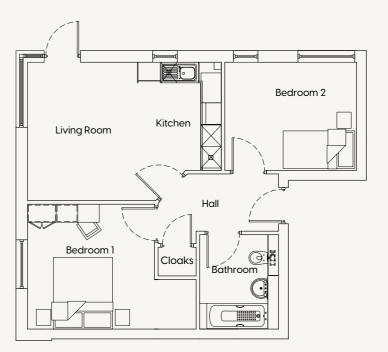

#### **APARTMENTTWO**

Kitchen/Living
7675mm x 3918mm
25′ 2″ x 12′ 10″

Bedroom 1
4900mm x 3388mm
16′ 1″ x 11′ 1″

En-suite
3200mm x 1715mm
10′ 6″ x 5′ 8″

Bedroom 2
4183mm x 2638mm
13′ 9″ x 8′ 8″

Bathroom
2000mm x 2450mm
6′ 7″ x 8′ ″0″

2000mm x 2450mm 6' 7" x 8' 0"

Kitchen/Living
5400mm x 3860mm 17′ 9″ x 12′ 8″

Bedroom 1
3540mm x 3480mm 11′ 7″ x 11′ 5″

Bedroom 2
3675mm x 3015mm 12′ 1″ x 9′ 11″

Bathroom
2200mm x 2630mm 7′ 3″ x 8′ 8″