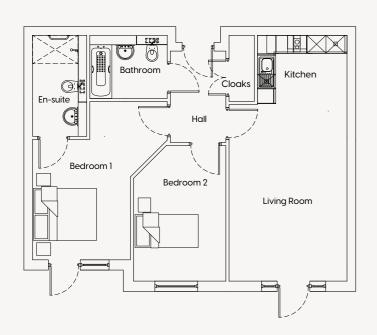

#### **APARTMENTTWO**

Kitchen/Living
7675mm x 3918mm
25′ 2″ x 12′ 10″

Bedroom 1
4900mm x 3388mm
16′ 1″ x 11′ 1″

En-suite
3200mm x 1715mm
10′ 6″ x 5′ 8″

Bedroom 2
4183mm x 2638mm
13′ 9″ x 8′ 8″

Bathroom
2000mm x 2450mm
6′ 7″ x 8′ ″0″