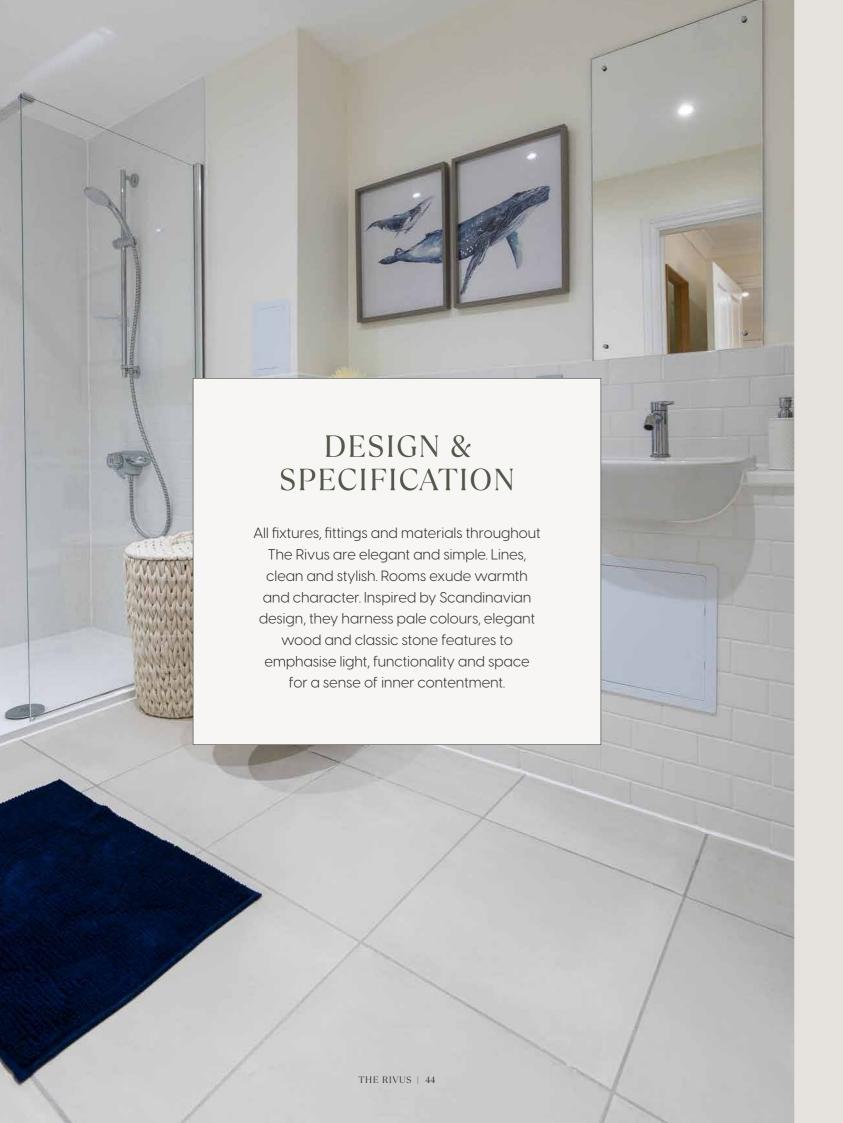

#### **INTERIOR FINISH**

- Walls and ceilings finished in emulsion paint
- · Satin painted architraves and skirting
- Fitted flooring throughout, please check with Sales Advisor for flooring specification
- · Solid core apartment entry door
- High quality stainless-steel ironmongery to entry doors
- Interior doors with stainless steel ironmongery