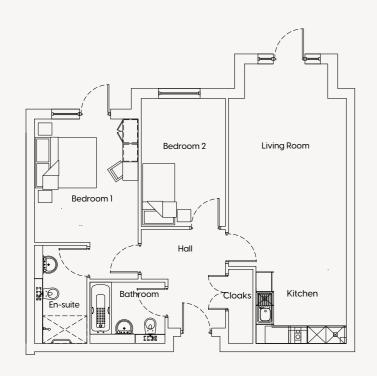

#### **APARTMENT THREE**

Kitchen/Living
7890mm x 3915mm
25' 11" x 12' 10"

Bedroom 1
5790mm x 3210mm
19' 0" x 10' 6"

En-suite
3200mm x 1715mm
10' 6" x 5' 8"

Bedroom 2
4070mm x 2750mm
13' 4" x 9' 0"

Bathroom