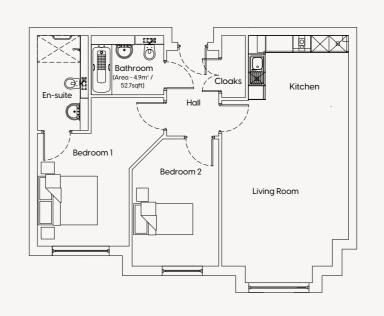

# APARTMENT FOURTEEN

Kitchen/Living 3738mm x 8238mm 12' 3" x 27' O"

Bedroom 1

3715mm x 3713mm 12′ 2″ x 12′ 2″

Bathroom

2457mm x 2001mm 8' 1" x 6' 7"

All floor plans and dimensions are approximate and indicative only. Each layout and sizes may vary. Each plan may be at a different scale to the others within this brochure.