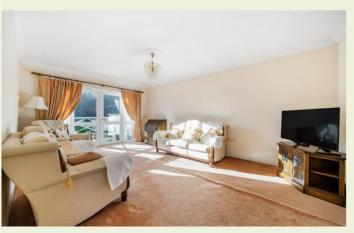

# **The Property**

6 Muskerry Court is a delightful spacious, two bedroom first floor apartment with balcony and garage.

The property has an inviting entrance hall with storage cupboard and a door which leads into the shower/cloakroom. The modern fitted kitchen has built in oven, hob and extractor fan as well as a serving hatch into the dining room. Double doors lead from the dining room to the large bright and airy, sitting room which has doors onto the balcony with views over the well manicured estate grounds.