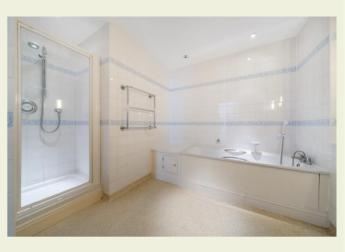

The two double bedrooms both have fitted wardrobes. The master has an added benefit of an ensuite with both a fitted bath and shower

There is under floor heating and double glazing throughout and a partially boarded loft, accessed via a folding ladder, provides useful extra storage.