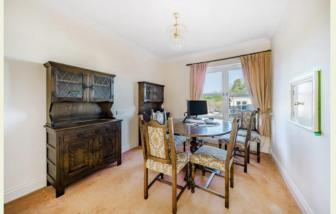

# **The Property**

6 Muskerry Court is a delightful spacious, two bedroom first floor apartment with balcony and garage.

The property has an inviting entrance hall with storage cupboard and a door which leads into the shower/cloakroom. The modern fitted kitchen has built in oven, hob and extractor fan as well as a serving hatch into the dining room. Double doors lead from the dining room to the large bright and airy, sitting room which has doors onto the balcony with views over the well manicured estate grounds.