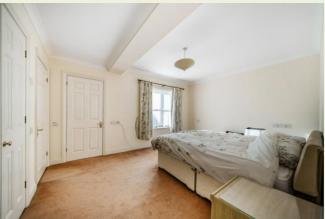

# **The Property**

6 Muskerry Court is a delightful spacious, two bedroom first floor apartment with balcony and garage.

The property has an inviting entrance hall with storage cupboard and a door which leads into the shower/cloakroom. The modern fitted kitchen has built in oven, hob and extractor fan as well as a serving hatch into the dining room. Double doors lead from the dining room to the large bright and airy, sitting room which has doors onto the balcony with views over the well manicured estate grounds.

The two double bedrooms both have fitted wardrobes. The master has an added benefit of an ensuite with both a fitted bath and shower

There is under floor heating and double glazing throughout and a partially boarded loft, accessed via a folding ladder, provides useful extra storage.