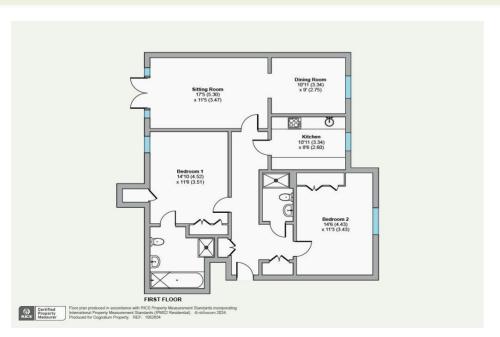

**Entrance Hall** 

Shower /cloakroom

**Sitting Room** 

**Dining Room** 

**Kitchen** 

Two Double Bedrooms

**Ensuite Bathroom** 

Garage

# **The Property**

6 Muskerry Court is a delightful spacious, two bedroom first floor apartment with balcony and garage.

The property has an inviting entrance hall with storage cupboard and a door which leads into the shower/cloakroom. The modern fitted kitchen has built in oven, hob and extractor fan as well as a serving hatch into the dining room. Double doors lead from the dining room to the large bright and airy, sitting room which has doors onto the balcony with views over the well manicured estate grounds.

The two double bedrooms both have fitted wardrobes. The master has an added benefit of an ensuite with both a fitted bath and shower

There is under floor heating and double glazing throughout and a partially boarded loft, accessed via a folding ladder, provides useful extra storage.

#### For viewings please call the Estate Manager on 01892 539 732 or 07724 311 161 (Mon-Fri 9am-5pm)

Sitting Room Dining Room Kitchen

Bedroom 1 Bedroom 2 Ensuite shower/Bathroom

Photo of Estate Grounds

Approximate Gross Internals: 101.2 m<sup>2</sup> / 1090 ft<sup>2</sup> Service Charge: £8,712 pa Energy Performance Rating: (D) Council Tax Band: B