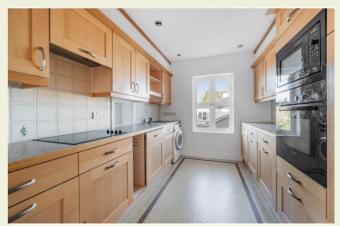

# **The Property**

6 Muskerry Court is a delightful spacious, two bedroom first floor apartment with balcony and garage.

The property has an inviting entrance hall with storage cupboard and a door which leads into the shower/cloakroom. The modern fitted kitchen has built in oven, hob and extractor fan as well as a serving hatch into the dining room. Double doors lead from the dining room to the large bright and airy, sitting room which has doors onto the balcony with views over the well manicured estate grounds.