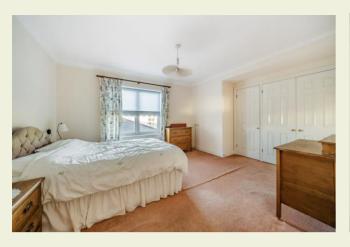

# **The Property**

6 Muskerry Court is a delightful spacious, two bedroom first floor apartment with balcony and garage.

The property has an inviting entrance hall with storage cupboard and a door which leads into the shower/cloakroom. The modern fitted kitchen has built in oven, hob and extractor fan as well as a serving hatch into the dining room. Double doors lead from the dining room to the large bright and airy, sitting room which has doors onto the balcony with views over the well manicured estate grounds.

The two double bedrooms both have fitted wardrobes. The master has an added benefit of an ensuite with both a fitted bath and shower

There is under floor heating and double glazing throughout and a partially boarded loft, accessed via a folding ladder, provides useful extra storage.