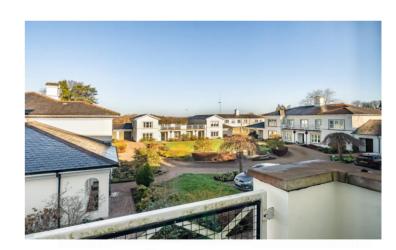

# **The Property**

6 Muskerry Court is a delightful spacious, two bedroom first floor apartment with balcony and garage.

The property has an inviting entrance hall with storage cupboard and a door which leads into the shower/cloakroom. The modern fitted kitchen has built in oven, hob and extractor fan as well as a serving hatch into the dining room. Double doors lead from the dining room to the large bright and airy, sitting room which has doors onto the balcony with views over the well manicured estate grounds.

#### **Muskerry Court**

Just on the edge of ancient Rusthall, Muskerry Court is in a classical parkland setting with a delightful tree-lined avenue. It takes its name from Lord Muskerry, who acquired the Manor of Rusthall in 1664, and the buildings take their inspiration from Regency architect Decimus Burton, who designed much of the nearby spa town of Royal Tunbridge Wells. The properties are approached through an impressive archway leading into a formal courtyard with an ornamental pond and fountain, encircled by a gravel driveway.