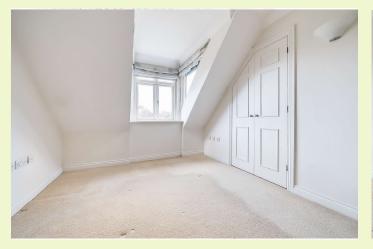

The fitted kitchen/breakfast room has a De Dietrich induction hob, a built in Bosch double oven and integrated washing machine, dishwasher and fridge freezer.

There are two double bedrooms, each with fitted wardrobes, and a large sitting/dining room with a coaleffect electric convector fire and double aspect windows.

The property has gas fired underfloor heating and double glazing throughout

A partially boarded loft, accessed via a folding ladder in the second bedroom, provides useful extra storage. There is an allocated secure underground parking space with private storage cage.