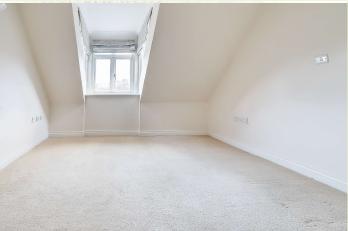

The fitted kitchen/breakfast room has a De Dietrich induction hob, a built in Bosch double oven and integrated washing machine, dishwasher and fridge freezer.

There are two double bedrooms, each with fitted wardrobes, and a large sitting/dining room with a coaleffect electric convector fire and double aspect windows.

The property has gas fired underfloor heating and double glazing throughout

A partially boarded loft, accessed via a folding ladder in the second bedroom, provides useful extra storage. There is an allocated secure underground parking space with private storage cage.