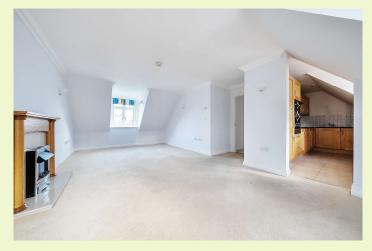

## The Property

This second floor, apartment has well designed accommodation and views over the gardens. All the rooms lead off the central entrance hall.

A large family bathroom with shower and bath, with a vanity unit and fitted cabinets with LED lit mirror doors.

The fitted kitchen/breakfast room has a De Dietrich induction hob, a built in Bosch double oven and integrated washing machine, dishwasher and fridge freezer.

There are two double bedrooms, each with fitted wardrobes, and a large sitting/dining room with a coaleffect electric convector fire and double aspect windows.