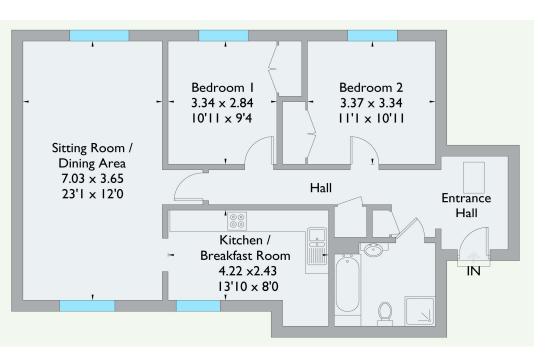

**Entrance Hall** 

Sitting/Dining Room

Kitchen/Breakfast Room

Two Double Bedrooms

Bathroom with separate Shower

Underground Parking

999 year lease (from 1984)

No Ground Rent

## The Property

This second floor, apartment has well designed accommodation and views over the gardens. All the rooms lead off the central entrance hall.

A large family bathroom with shower and bath, with a vanity unit and fitted cabinets with LED lit mirror doors.

The fitted kitchen/breakfast room has a De Dietrich induction hob, a built in Bosch double oven and integrated washing machine, dishwasher and fridge freezer.

There are two double bedrooms, each with fitted wardrobes, and a large sitting/dining room with a coaleffect electric convector fire and double aspect windows.

#### For viewings please call the Estate Manager on 01483 893775 / 07384 113004 (Mon-Fri 9am-5pm)

Sitting/Dining Room Sitting/Dining Room

Kitchen

Bedroom 1 Bedroom 2 Bathroom

**Bramley Grange** 

Approximate Gross Internals: 79.6m<sup>2</sup> / 857 ft<sup>2</sup> Service Charge: £8928 pa Energy Performance Rating: (C) Council Tax Band: E