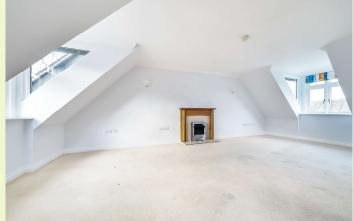

## The Property

This second floor, apartment has well designed accommodation and views over the gardens. All the rooms lead off the central entrance hall.

A large family bathroom with shower and bath, with a vanity unit and fitted cabinets with LED lit mirror doors.

The fitted kitchen/breakfast room has a De Dietrich induction hob, a built in Bosch double oven and integrated washing machine, dishwasher and fridge freezer.

There are two double bedrooms, each with fitted wardrobes, and a large sitting/dining room with a coaleffect electric convector fire and double aspect windows.