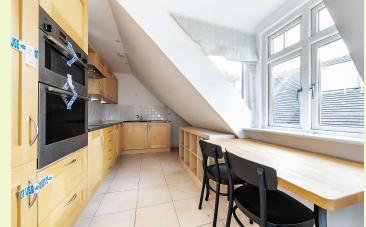

The fitted kitchen/breakfast room has a De Dietrich induction hob, a built in Bosch double oven and integrated washing machine, dishwasher and fridge freezer.

There are two double bedrooms, each with fitted wardrobes, and a large sitting/dining room with a coaleffect electric convector fire and double aspect windows.