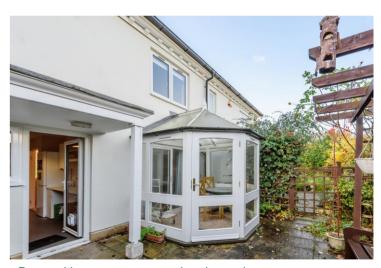

# The Property

2 Fullands Court is a well proportioned two-bedroom, mid terrace cottage with conservatory.

There is a downstairs shower/cloakroom leading off from the entrance hall and the spacious, south facing sitting room has double doors leading through to the separate dining room. The kitchen has a range of fitted units, built-in electric oven and hob and a free standing washing machine and fridge freezer. A door from the kitchen leads out to the rear, private, patio garden. The conservatory is accessed from the dining room and also has a door out to the garden.

A single garage, with light and power, is located in a block nearby.