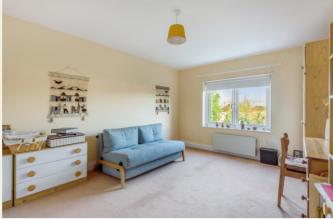

Upstairs there are two double bedrooms, both with built in wardrobes and a family bathroom with bath, WC, basin and heated towel rail.

There is electric heating and double glazing throughout and a partially boarded loft, accessed via a folding ladder, provides useful extra storage.