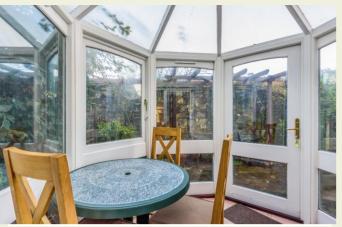

# The Property

2 Fullands Court is a well proportioned two-bedroom, mid terrace cottage with conservatory.

There is a downstairs shower/cloakroom leading off from the entrance hall and the spacious, south facing sitting room has double doors leading through to the separate dining room. The kitchen has a range of fitted units, built-in electric oven and hob and a free standing washing machine and fridge freezer. A door from the kitchen leads out to the rear, private, patio garden. The conservatory is accessed from the dining room and also has a door out to the garden.

# For viewings please call the Estate Manager on 01823 321072 / 07384 112439 (Mon-Fri 9am-5pm)

Sitting Room Dining Room Kitchen

Conservatory Bedroom 2 Bathroom

Rear with conservatory and patio garden

Approximate Gross Internals: 103.6 m<sup>2</sup> / 1115 ft<sup>2</sup> Service Charge: £6,484 pa Energy Performance Rating: E Council Tax Band: F