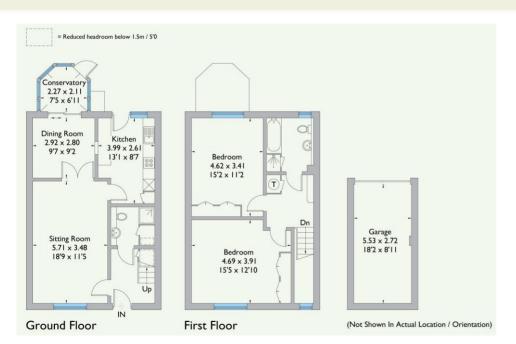

# The Property

2 Fullands Court is a well proportioned two-bedroom, mid terrace cottage with conservatory.

There is a downstairs shower/cloakroom leading off from the entrance hall and the spacious, south facing sitting room has double doors leading through to the separate dining room. The kitchen has a range of fitted units, built-in electric oven and hob and a free standing washing machine and fridge freezer. A door from the kitchen leads out to the rear, private, patio garden. The conservatory is accessed from the dining room and also has a door out to the garden.

Upstairs there are two double bedrooms, both with built in wardrobes and a family bathroom with bath, WC, basin and heated towel rail.

There is electric heating and double glazing throughout and a partially boarded loft, accessed via a folding ladder, provides useful extra storage.

A single garage, with light and power, is located in a block nearby.

# For viewings please call the Estate Manager on 01823 321072 / 07384 112439 (Mon-Fri 9am-5pm)

Sitting Room Dining Room Kitchen

Conservatory Bedroom 2 Bathroom

Rear with conservatory and patio garden

Approximate Gross Internals: 103.6 m<sup>2</sup> / 1115 ft<sup>2</sup> Service Charge: £6,484 pa Energy Performance Rating: E Council Tax Band: F