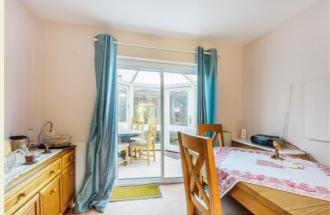

# The Property

2 Fullands Court is a well proportioned two-bedroom, mid terrace cottage with conservatory.

There is a downstairs shower/cloakroom leading off from the entrance hall and the spacious, south facing sitting room has double doors leading through to the separate dining room. The kitchen has a range of fitted units, built-in electric oven and hob and a free standing washing machine and fridge freezer. A door from the kitchen leads out to the rear, private, patio garden. The conservatory is accessed from the dining room and also has a door out to the garden.