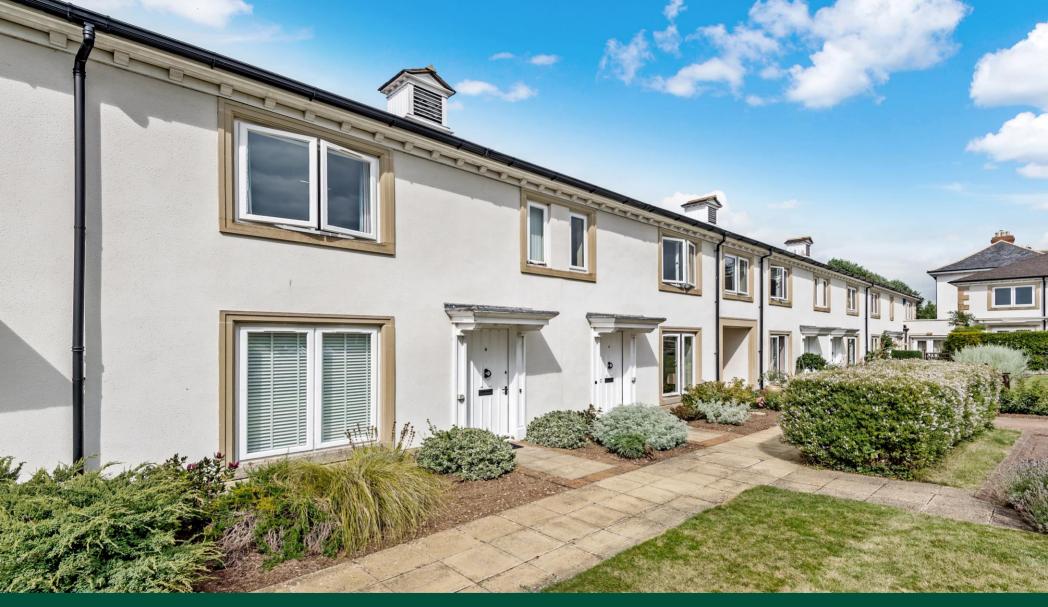

# 2 Fullands Court, Kingsway, Taunton, Somerset, TA1 3YF

A spacious, two-bedroom, mid-terrace cottage overlooking beautiful courtyard gardens and within walking distance of local shops.

**Entrance Hall** 

# The Property

2 Fullands Court is a well proportioned two-bedroom, mid terrace cottage with conservatory.

There is a downstairs shower/cloakroom leading off from the entrance hall and the spacious, south facing sitting room has double doors leading through to the separate dining room. The kitchen has a range of fitted units, built-in electric oven and hob and a free standing washing machine and fridge freezer. A door from the kitchen leads out to the rear, private, patio garden. The conservatory is accessed from the dining room and also has a door out to the garden.