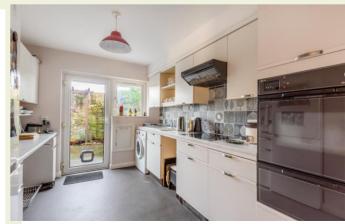

# The Property

2 Fullands Court is a well proportioned two-bedroom, mid terrace cottage with conservatory.

There is a downstairs shower/cloakroom leading off from the entrance hall and the spacious, south facing sitting room has double doors leading through to the separate dining room. The kitchen has a range of fitted units, built-in electric oven and hob and a free standing washing machine and fridge freezer. A door from the kitchen leads out to the rear, private, patio garden. The conservatory is accessed from the dining room and also has a door out to the garden.