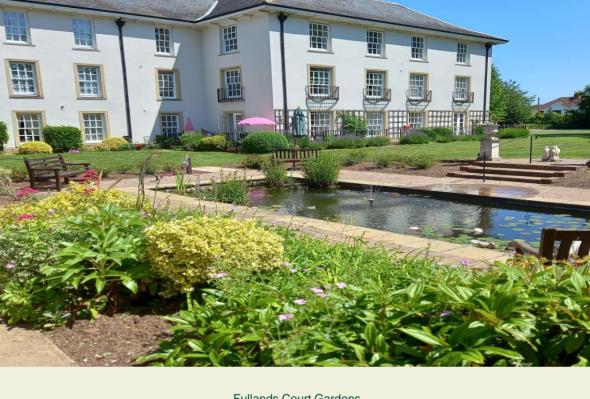

#### **Fullands Court**

Fullands House, a listed late-Georgian building, is the centrepiece of this beautiful estate, surrounded by a multitude of fine trees. It has changed uses many times over the years, at different points housing local military commanders, friars, lunatics and then, for much of its later life, schoolboys, amongst whom was General Gordon of Khartoum. Now, in happily less dramatic times, it is host to some delightful sunny apartments. The estate also offers a Victorian Gothic cottage and other two and three-bedroom properties, the architecture complementing the main house and surrounded by lawns, beautifully planted beds and woodland.

# Services and Amenities at a Glance

30 PROPERTIES **BUILT 1989** 

**ALLOTMENTS** 

**Fullands Court Gardens** 

**Taunton War Memorial** 

Cognatum Property Limited, Pipe House, Lupton Road, Wallingford, Oxfordshire OX10 9BS