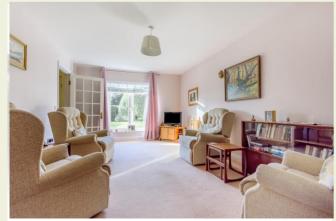

# The Property

2 Fullands Court is a well proportioned two-bedroom, mid terrace cottage with conservatory.

There is a downstairs shower/cloakroom leading off from the entrance hall and the spacious, south facing sitting room has double doors leading through to the separate dining room. The kitchen has a range of fitted units, built-in electric oven and hob and a free standing washing machine and fridge freezer. A door from the kitchen leads out to the rear, private, patio garden. The conservatory is accessed from the dining room and also has a door out to the garden.