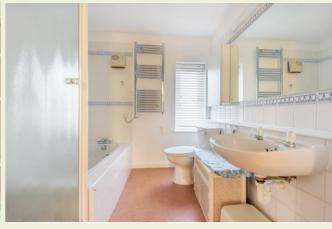

Upstairs there are two double bedrooms, both with built in wardrobes and a family bathroom with bath, WC, basin and heated towel rail.

There is electric heating and double glazing throughout and a partially boarded loft, accessed via a folding ladder, provides useful extra storage.