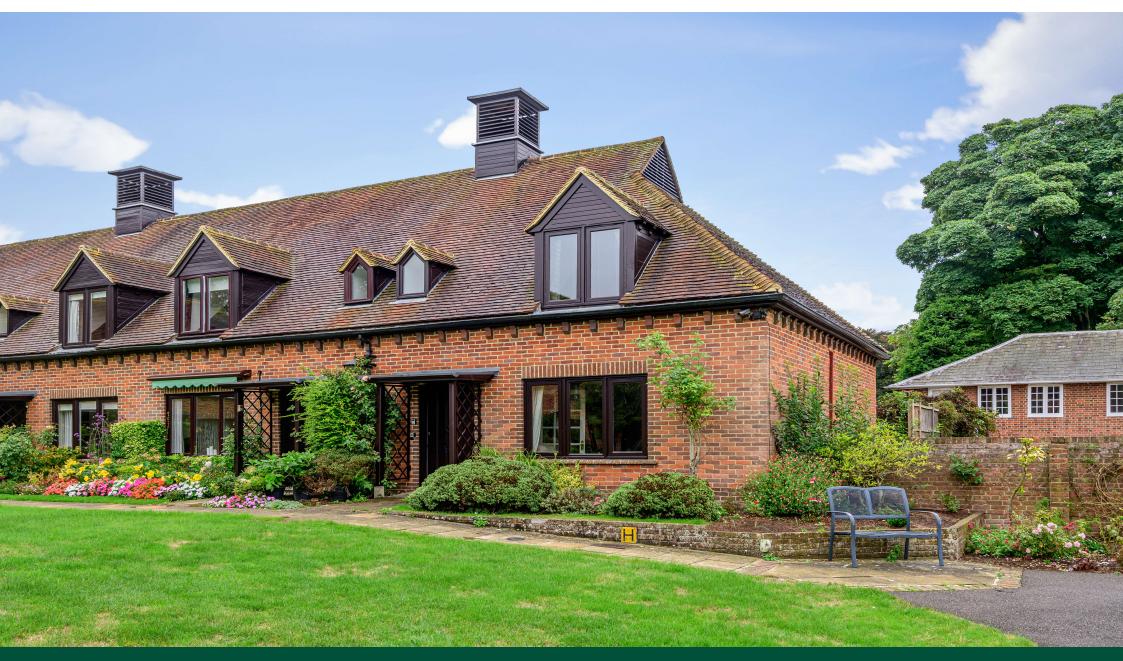

# 25 Atwater Court, Faversham Road, Lenham, Kent ME17 2PW

A delightful, two-bedroom, mid-terrace cottage with patio garden and garage, in the heart of a bustling market village on the edge of the North Downs.

## The Property

25 Atwater Court is an end terrace two bedroom cottage overlooking delightful courtyard gardens and pond. Off the entrance hall is a downstairs shower room with WC, basin and shower. The spacious sitting room has double doors leading through to the dining room which has French doors leading out to the patio garden. The kitchen has a range of fitted units and a built-in electric Neff oven, microwave and induction hob. There is a freestanding dishwasher, which is included in the sale price. Upstairs there are two double bedrooms, both with built-in wardrobes. There is extra storage space under the eves of the property accessed from the main bedroom. There is a main bathroom with WC. shower. bath and basin. Both bathrooms have electric towel rails and fan heaters. There is electric storage heating and air to air heat pumps in the sitting room and Bedroom 1. There is double glazing throughout and a partially boarded loft, accessed via a folding ladder, provides useful extra storage.