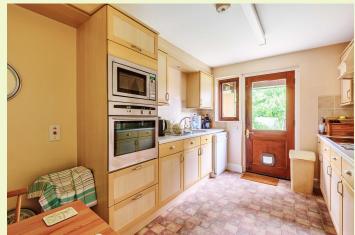

## The Property

25 Atwater Court is an end terrace two bedroom cottage overlooking delightful courtyard gardens and pond. Off the entrance hall is a downstairs shower room with WC, basin and shower. The spacious sitting room has double doors leading through to the dining room which has French doors leading out to the patio garden. The kitchen has a range of fitted units and a built-in electric Neff oven, microwave and induction hob. There is a freestanding dishwasher, which is included in the sale price. Upstairs there are two double bedrooms, both with built-in wardrobes. There is extra storage space under the eves of the property accessed from the main bedroom. There is a main bathroom with WC. shower. bath and basin. Both bathrooms have electric towel rails and fan heaters. There is electric storage heating and air to air heat pumps in the sitting room and Bedroom 1. There is double glazing throughout and a partially boarded loft, accessed via a folding ladder, provides useful extra storage.