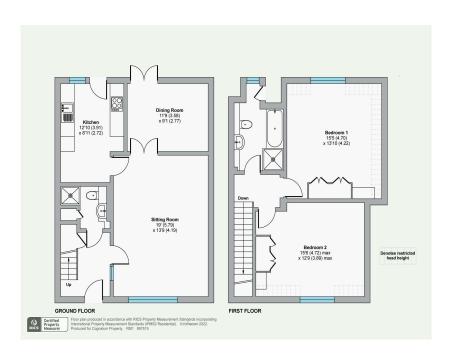

**Entrance Hall** 

**Downstairs Shower Room** 

**Sitting Room** 

**Dining Room** 

**Kitchen** 

Two Double Bedrooms

**Bathroom** 

Garage

## The Property

25 Atwater Court is an end terrace two bedroom cottage overlooking delightful courtyard gardens and pond. Off the entrance hall is a downstairs shower room with WC, basin and shower. The spacious sitting room has double doors leading through to the dining room which has French doors leading out to the patio garden. The kitchen has a range of fitted units and a built-in electric Neff oven, microwave and induction hob. There is a freestanding dishwasher, which is included in the sale price. Upstairs there are two double bedrooms, both with built-in wardrobes. There is extra storage space under the eves of the property accessed from the main bedroom. There is a main bathroom with WC. shower. bath and basin. Both bathrooms have electric towel rails and fan heaters. There is electric storage heating and air to air heat pumps in the sitting room and Bedroom 1. There is double glazing throughout and a partially boarded loft, accessed via a folding ladder, provides useful extra storage.

## For viewings please call the Estate Manager on 01622 850559 / 07701316486 (Mon-Fri 9am-5pm)

Sitting Room Dining Room Kitchen

Bedroom 1 Bedroom 2 Bathroom

Patio Garden

Approximate Gross Internals: 104m<sup>2</sup> / 1123ft<sup>2</sup> Service Charge: £6,052 pa Energy Performance Rating: (D) Council Tax Band: F