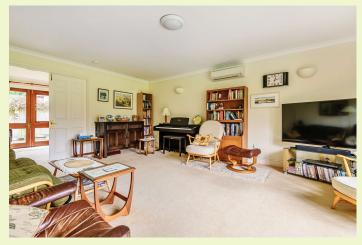

## The Property

25 Atwater Court is an end terrace two bedroom cottage overlooking delightful courtyard gardens and pond. Off the entrance hall is a downstairs shower room with WC, basin and shower. The spacious sitting room has double doors leading through to the dining room which has French doors leading out to the patio garden. The kitchen has a range of fitted units and a built-in electric Neff oven, microwave and induction hob. There is a freestanding dishwasher, which is included in the sale price. Upstairs there are two double bedrooms, both with built-in wardrobes. There is extra storage space under the eves of the property accessed from the main bedroom. There is a main bathroom with WC. shower. bath and basin. Both bathrooms have electric towel rails and fan heaters. There is electric storage heating and air to air heat pumps in the sitting room and Bedroom 1. There is double glazing throughout and a partially boarded loft, accessed via a folding ladder, provides useful extra storage.