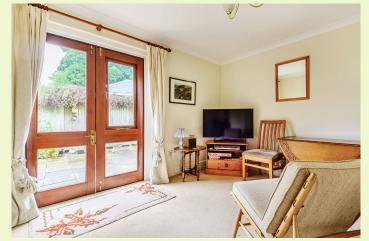

## The Property

25 Atwater Court is an end terrace two bedroom cottage overlooking delightful courtyard gardens and pond. Off the entrance hall is a downstairs shower room with WC, basin and shower. The spacious sitting room has double doors leading through to the dining room which has French doors leading out to the patio garden. The kitchen has a range of fitted units and a built-in electric Neff oven, microwave and induction hob. There is a freestanding dishwasher, which is included in the sale price. Upstairs there are two double bedrooms, both with built-in wardrobes. There is extra storage space under the eves of the property accessed from the main bedroom. There is a main bathroom with WC. shower. bath and basin. Both bathrooms have electric towel rails and fan heaters. There is electric storage heating and air to air heat pumps in the sitting room and Bedroom 1. There is double glazing throughout and a partially boarded loft, accessed via a folding ladder, provides useful extra storage.