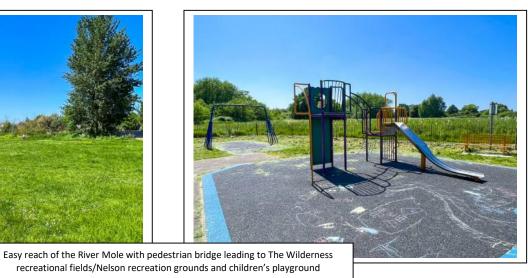

### Price £ 725,000 Freehold

TUDORS are pleased to offer for sale this attractive three bedroom semi-detached home which is tucked away at the end of a highly regarded cul-de-sac on the East Molesey borders where properties rarely become available for sale. The property is within yards of a pedestrian bridge over the River Mole with wonderful views, leading to The Wilderness recreation fields/Neilson Park along with Molesey Heath where you can enjoy wonderful walks – Ideal for dog walks. Within easy reach of East Molesey village shops, outstanding primary schools and bus routes to Walton, Hersham, Hampton Court (with its Palace, restaurants, boutiques, cafes and train station – ideal for the commuter to Waterloo, Oyster zone 6) and also Bushy Park – With over 1000 acres and Kingston (with comprehensive shopping). The River Mole and East Molesey cricket club, Molesey Rowing club, Molesey sailing club, Hurst swimming pool and the Pavilion sports club are also nearby.