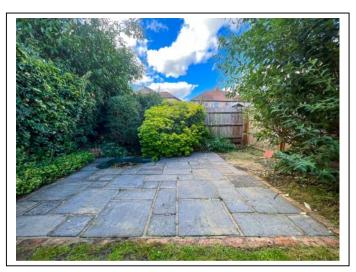

Externally there is a westerly garden with patio and wooden decking area along with a lawn area and well stocked border plants. There is also a side access gate leading to the front where you will find a low maintenance brick paved garden – potential to add off road parking STPP. Other benefits include; Double-glazing and gas central heating. Elmbridge Borough Council: Band E (EPC rating: E).