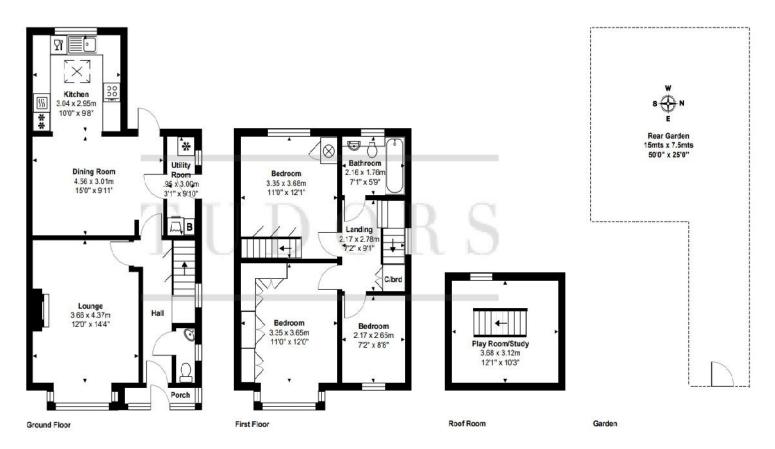

The accommodation comprises; an enclosed entrance porch with double-glazed door leading to a further front door that opens onto a hallway with a downstairs cloakroom, an pretty front reception room with bay window with plantation shutters and feature fireplace, the hallway then leads onto an impressive second reception room which is currently being used a dining room with the benefit of a rear extension with modern kitchen with skylight above. The kitchen is contemporary with many eye/base level units/cupboards and integrated appliances including double oven and induction hob. The kitchen also has a separate utility room which houses the boiler along with a stable door leading to the garden.

Stairs from the hallway lead up to a landing with access to three bedrooms and a bathroom with white suite. Including in bedroom two is a set of stairs which lead up to a storage room with laminated wooden flooring and Velux window enjoying south westerly views over The Wilderness recreational park and the River Mole.

Externally there is a westerly garden with patio and wooden decking area along with a lawn area and well stocked border plants. There is also a side access gate leading to the front where you will find a low maintenance brick paved garden – potential to add off road parking STPP. Other benefits include; Double-glazing and gas central heating. Elmbridge Borough Council: Band E (EPC rating: E).

Total Area: 110.1 m² ... 1185 ft²

All measurements are approximate and for display purposes only.

<u>Please Note</u>: These sales particulars are only intended as a guide and do not form part of any contract – For fixture & fittings, please consult your converyancer who will have a list of which items will be staying. All the measurements stated are approximate only. Any internal photographs are intended as a guide only and it should not be assumed that any of the furniture is included in any sale. Where shown, details of lease, ground rent & service charge are provided by the vendor & their accuracy cannot be guaranteed as the information has not been verified. Due to the enforcement of the property mis-description act, effective from April 1993, purchasers should make their own enquiries and ascertain that all services and appliances referred to in this sales particulars are in working order - where appliances, including central heating, are mentioned, it cannot be assumed that they are included & are in working order as they have not been tested.