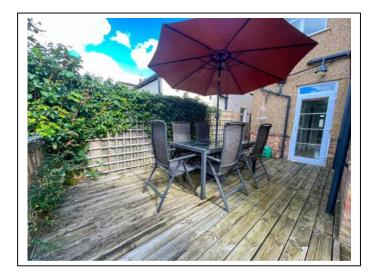

Externally there is a westerly garden with patio and wooden decking area along with a lawn area and well stocked border plants. There is also a side access gate leading to the front where you will find a low maintenance brick paved garden – potential to add off road parking STPP. Other benefits include; Double-glazing and gas central heating. Elmbridge Borough Council: Band E (EPC rating: E).