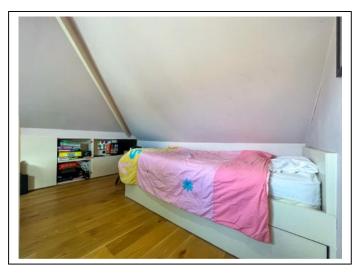

Stairs from the hallway lead up to a landing with access to three bedrooms and a bathroom with white suite. Including in bedroom two is a set of stairs which lead up to a storage room with laminated wooden flooring and Velux window enjoying south westerly views over The Wilderness recreational park and the River Mole.