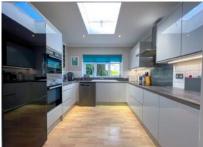

The accommodation comprises; an enclosed entrance porch with double-glazed door leading to a further front door that opens onto a hallway with a downstairs cloakroom, an pretty front reception room with bay window with plantation shutters and feature fireplace, the hallway then leads onto an impressive second reception room which is currently being used a dining room with the benefit of a rear extension with modern kitchen with skylight above. The kitchen is contemporary with many eye/base level units/cupboards and integrated appliances including double oven and induction hob. The kitchen also has a separate utility room which houses the boiler along with a stable door leading to the garden.