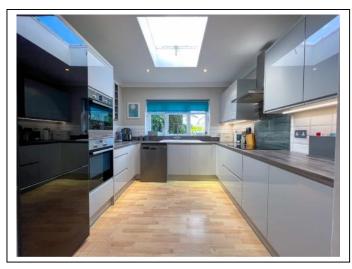

The accommodation comprises; an enclosed entrance porch with double-glazed door leading to a further front door that opens onto a hallway with a downstairs cloakroom, an pretty front reception room with bay window with plantation shutters and feature fireplace, the hallway then leads onto an impressive second reception room which is currently being used a dining room with the benefit of a rear extension with modern kitchen with skylight above. The kitchen is contemporary with many eye/base level units/cupboards and integrated appliances including double oven and induction hob. The kitchen also has a separate utility room which houses the boiler along with a stable door leading to the garden.