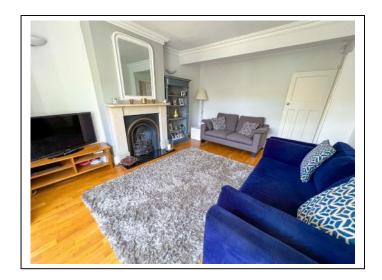

The accommodation comprises; an enclosed entrance porch with double-glazed door leading to a further front door that opens onto a hallway with a downstairs cloakroom, an pretty front reception room with bay window with plantation shutters and feature fireplace, the hallway then leads onto an impressive second reception room which is currently being used a dining room with the benefit of a rear extension with modern kitchen with skylight above. The kitchen is contemporary with many eye/base level units/cupboards and integrated appliances including double oven and induction hob. The kitchen also has a separate utility room which houses the boiler along with a stable door leading to the garden.