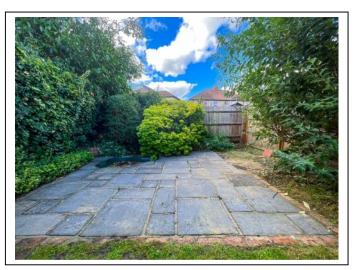

Externally there is a westerly garden with patio and wooden decking area along with a lawn area and well stocked border plants. There is also a side access gate leading to the front where you will find a low maintenance brick paved garden – potential to add off road parking STPP. Other benefits include; Double-glazing and gas central heating. Elmbridge Borough Council: Band E (EPC rating: E).