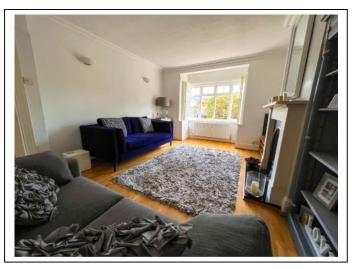

The accommodation comprises; an enclosed entrance porch with double-glazed door leading to a further front door that opens onto a hallway with a downstairs cloakroom, an pretty front reception room with bay window with plantation shutters and feature fireplace, the hallway then leads onto an impressive second reception room which is currently being used a dining room with the benefit of a rear extension with modern kitchen with skylight above. The kitchen is contemporary with many eye/base level units/cupboards and integrated appliances including double oven and induction hob. The kitchen also has a separate utility room which houses the boiler along with a stable door leading to the garden.