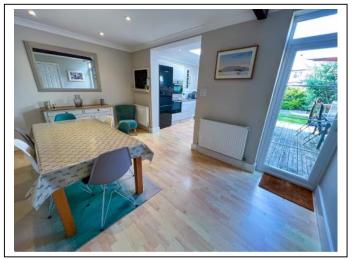

The accommodation comprises; an enclosed entrance porch with double-glazed door leading to a further front door that opens onto a hallway with a downstairs cloakroom, an pretty front reception room with bay window with plantation shutters and feature fireplace, the hallway then leads onto an impressive second reception room which is currently being used a dining room with the benefit of a rear extension with modern kitchen with skylight above. The kitchen is contemporary with many eye/base level units/cupboards and integrated appliances including double oven and induction hob. The kitchen also has a separate utility room which houses the boiler along with a stable door leading to the garden.

Externally there is a westerly garden with patio and wooden decking area along with a lawn area and well stocked border plants. There is also a side access gate leading to the front where you will find a low maintenance brick paved garden – potential to add off road parking STPP. Other benefits include; Double-glazing and gas central heating. Elmbridge Borough Council: Band E (EPC rating: E).