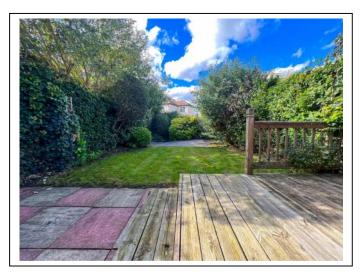

Externally there is a westerly garden with patio and wooden decking area along with a lawn area and well stocked border plants. There is also a side access gate leading to the front where you will find a low maintenance brick paved garden – potential to add off road parking STPP. Other benefits include; Double-glazing and gas central heating. Elmbridge Borough Council: Band E (EPC rating: E).