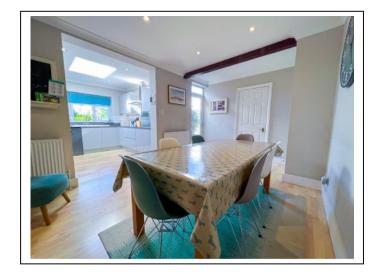

The accommodation comprises; an enclosed entrance porch with double-glazed door leading to a further front door that opens onto a hallway with a downstairs cloakroom, an pretty front reception room with bay window with plantation shutters and feature fireplace, the hallway then leads onto an impressive second reception room which is currently being used a dining room with the benefit of a rear extension with modern kitchen with skylight above. The kitchen is contemporary with many eye/base level units/cupboards and integrated appliances including double oven and induction hob. The kitchen also has a separate utility room which houses the boiler along with a stable door leading to the garden.