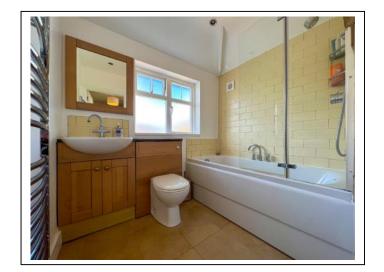

Stairs from the hallway lead up to a landing with access to three bedrooms and a bathroom with white suite. Including in bedroom two is a set of stairs which lead up to a storage room with laminated wooden flooring and Velux window enjoying south westerly views over The Wilderness recreational park and the River Mole.