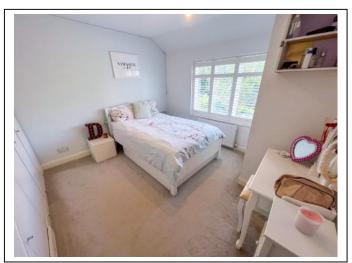

Stairs from the hallway lead up to a landing with access to three bedrooms and a bathroom with white suite. Including in bedroom two is a set of stairs which lead up to a storage room with laminated wooden flooring and Velux window enjoying south westerly views over The Wilderness recreational park and the River Mole.