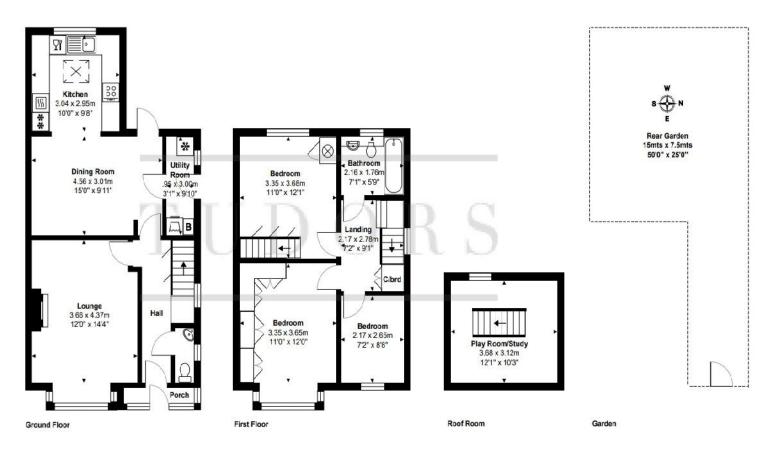

The accommodation comprises; an enclosed entrance porch with double-glazed door leading to a further front door that opens onto a hallway with a downstairs cloakroom, an pretty front reception room with bay window with plantation shutters and feature fireplace, the hallway then leads onto an impressive second reception room which is currently being used a dining room with the benefit of a rear extension with modern kitchen with skylight above. The kitchen is contemporary with many eye/base level units/cupboards and integrated appliances including double oven and induction hob. The kitchen also has a separate utility room which houses the boiler along with a stable door leading to the garden.

Stairs from the hallway lead up to a landing with access to three bedrooms and a bathroom with white suite. Including in bedroom two is a set of stairs which lead up to a storage room with laminated wooden flooring and Velux window enjoying south westerly views over The Wilderness recreational park and the River Mole.

Externally there is a westerly garden with patio and wooden decking area along with a lawn area and well stocked border plants. There is also a side access gate leading to the front where you will find a low maintenance brick paved garden – potential to add off road parking STPP. Other benefits include; Double-glazing and gas central heating. Elmbridge Borough Council: Band E (EPC rating: E).

Total Area: 110.1 m² ... 1185 ft²

All measurements are approximate and for display purposes only.

<u>Please Note</u>: These sales particulars are only intended as a guide and do not form part of any contract – For fixture & fittings, please consult your converyancer who will have a list of which items will be staying. All the measurements stated are approximate only. Any internal photographs are intended as a guide only and it should not be assumed that any of the furniture is included in any sale. Where shown, details of lease, ground rent & service charge are provided by the vendor & their accuracy cannot be guaranteed as the information has not been verified. Due to the enforcement of the property mis-description act, effective from April 1993, purchasers should make their own enquiries and ascertain that all services and appliances referred to in this sales particulars are in working order - where appliances, including central heating, are mentioned, it cannot be assumed that they are included & are in working order as they have not been tested.