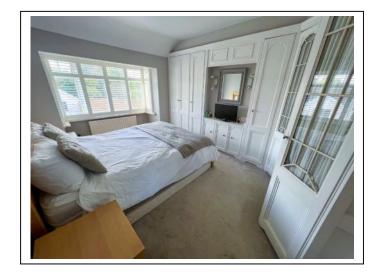

Stairs from the hallway lead up to a landing with access to three bedrooms and a bathroom with white suite. Including in bedroom two is a set of stairs which lead up to a storage room with laminated wooden flooring and Velux window enjoying south westerly views over The Wilderness recreational park and the River Mole.