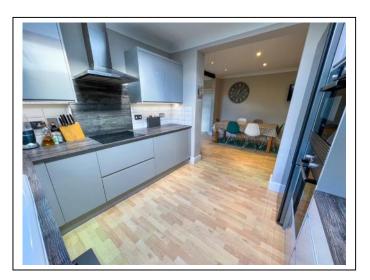

The accommodation comprises; an enclosed entrance porch with double-glazed door leading to a further front door that opens onto a hallway with a downstairs cloakroom, an pretty front reception room with bay window with plantation shutters and feature fireplace, the hallway then leads onto an impressive second reception room which is currently being used a dining room with the benefit of a rear extension with modern kitchen with skylight above. The kitchen is contemporary with many eye/base level units/cupboards and integrated appliances including double oven and induction hob. The kitchen also has a separate utility room which houses the boiler along with a stable door leading to the garden.