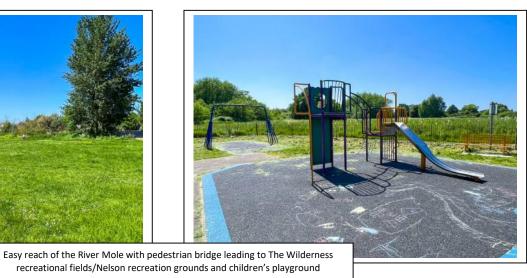

### Price £ 750,000 Freehold

TUDORS are pleased to offer for sale this attractive three bedroom semi-detached home which is tucked away at the end of a highly regarded cul-de-sac on the East Molesey borders where properties rarely become available for sale. The property is within yards of a pedestrian bridge over the River Mole with wonderful views, leading to The Wilderness recreation fields/Neilson Park along with Molesey Heath where you can enjoy wonderful walks – Ideal for dog walks. Within easy reach of East Molesey village shops, outstanding primary schools and bus routes to Walton, Hersham, Hampton Court (with its Palace, restaurants, boutiques, cafes and train station – ideal for the commuter to Waterloo, Oyster zone 6) and also Bushy Park – With over 1000 acres and Kingston (with comprehensive shopping). The River Mole and East Molesey cricket club, Molesey Rowing club, Molesey sailing club, Hurst swimming pool and the Pavilion sports club are also nearby.

Stairs from the hallway lead up to a landing with access to three bedrooms and a bathroom with white suite. Including in bedroom two is a set of stairs which lead up to a storage room with laminated wooden flooring and Velux window enjoying south westerly views over The Wilderness recreational park and the River Mole.