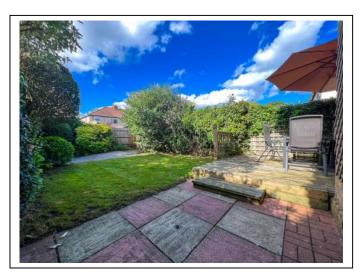

Externally there is a westerly garden with patio and wooden decking area along with a lawn area and well stocked border plants. There is also a side access gate leading to the front where you will find a low maintenance brick paved garden – potential to add off road parking STPP. Other benefits include; Double-glazing and gas central heating. Elmbridge Borough Council: Band E (EPC rating: E).