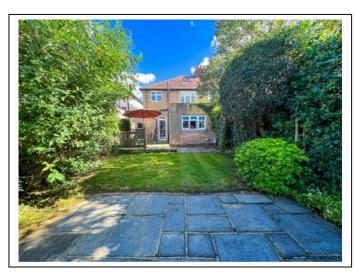

Externally there is a westerly garden with patio and wooden decking area along with a lawn area and well stocked border plants. There is also a side access gate leading to the front where you will find a low maintenance brick paved garden – potential to add off road parking STPP. Other benefits include; Double-glazing and gas central heating. Elmbridge Borough Council: Band E (EPC rating: E).