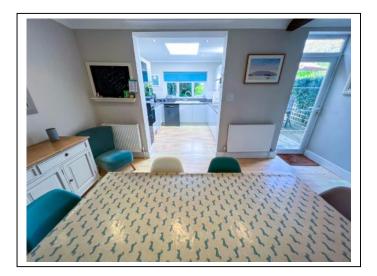

The accommodation comprises; an enclosed entrance porch with double-glazed door leading to a further front door that opens onto a hallway with a downstairs cloakroom, an pretty front reception room with bay window with plantation shutters and feature fireplace, the hallway then leads onto an impressive second reception room which is currently being used a dining room with the benefit of a rear extension with modern kitchen with skylight above. The kitchen is contemporary with many eye/base level units/cupboards and integrated appliances including double oven and induction hob. The kitchen also has a separate utility room which houses the boiler along with a stable door leading to the garden.