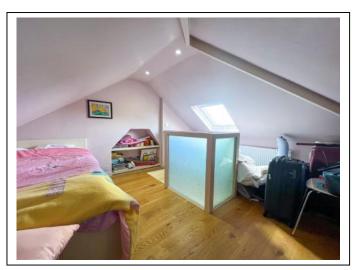

Stairs from the hallway lead up to a landing with access to three bedrooms and a bathroom with white suite. Including in bedroom two is a set of stairs which lead up to a storage room with laminated wooden flooring and Velux window enjoying south westerly views over The Wilderness recreational park and the River Mole.