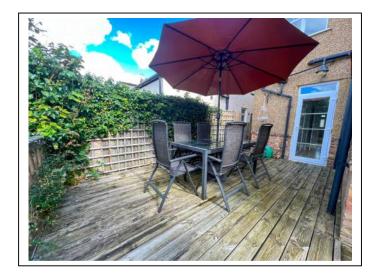

Externally there is a westerly garden with patio and wooden decking area along with a lawn area and well stocked border plants. There is also a side access gate leading to the front where you will find a low maintenance brick paved garden – potential to add off road parking STPP. Other benefits include; Double-glazing and gas central heating. Elmbridge Borough Council: Band E (EPC rating: E).