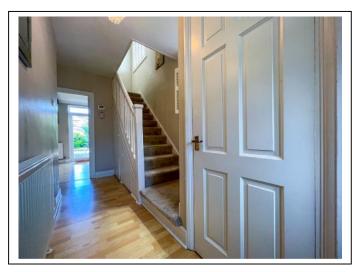

Stairs from the hallway lead up to a landing with access to three bedrooms and a bathroom with white suite. Including in bedroom two is a set of stairs which lead up to a storage room with laminated wooden flooring and Velux window enjoying south westerly views over The Wilderness recreational park and the River Mole.