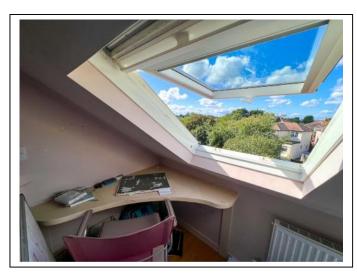

Stairs from the hallway lead up to a landing with access to three bedrooms and a bathroom with white suite. Including in bedroom two is a set of stairs which lead up to a storage room with laminated wooden flooring and Velux window enjoying south westerly views over The Wilderness recreational park and the River Mole.