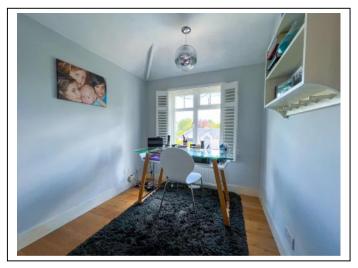

The accommodation comprises; an enclosed entrance porch with double-glazed door leading to a further front door that opens onto a hallway with a downstairs cloakroom, an pretty front reception room with bay window with plantation shutters and feature fireplace, the hallway then leads onto an impressive second reception room which is currently being used a dining room with the benefit of a rear extension with modern kitchen with skylight above. The kitchen is contemporary with many eye/base level units/cupboards and integrated appliances including double oven and induction hob. The kitchen also has a separate utility room which houses the boiler along with a stable door leading to the garden.