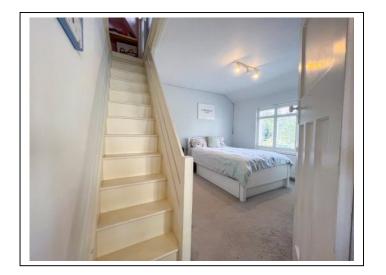

Stairs from the hallway lead up to a landing with access to three bedrooms and a bathroom with white suite. Including in bedroom two is a set of stairs which lead up to a storage room with laminated wooden flooring and Velux window enjoying south westerly views over The Wilderness recreational park and the River Mole.