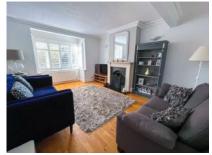

The accommodation comprises; an enclosed entrance porch with double-glazed door leading to a further front door that opens onto a hallway with a downstairs cloakroom, an pretty front reception room with bay window with plantation shutters and feature fireplace, the hallway then leads onto an impressive second reception room which is currently being used a dining room with the benefit of a rear extension with modern kitchen with skylight above. The kitchen is contemporary with many eye/base level units/cupboards and integrated appliances including double oven and induction hob. The kitchen also has a separate utility room which houses the boiler along with a stable door leading to the garden.