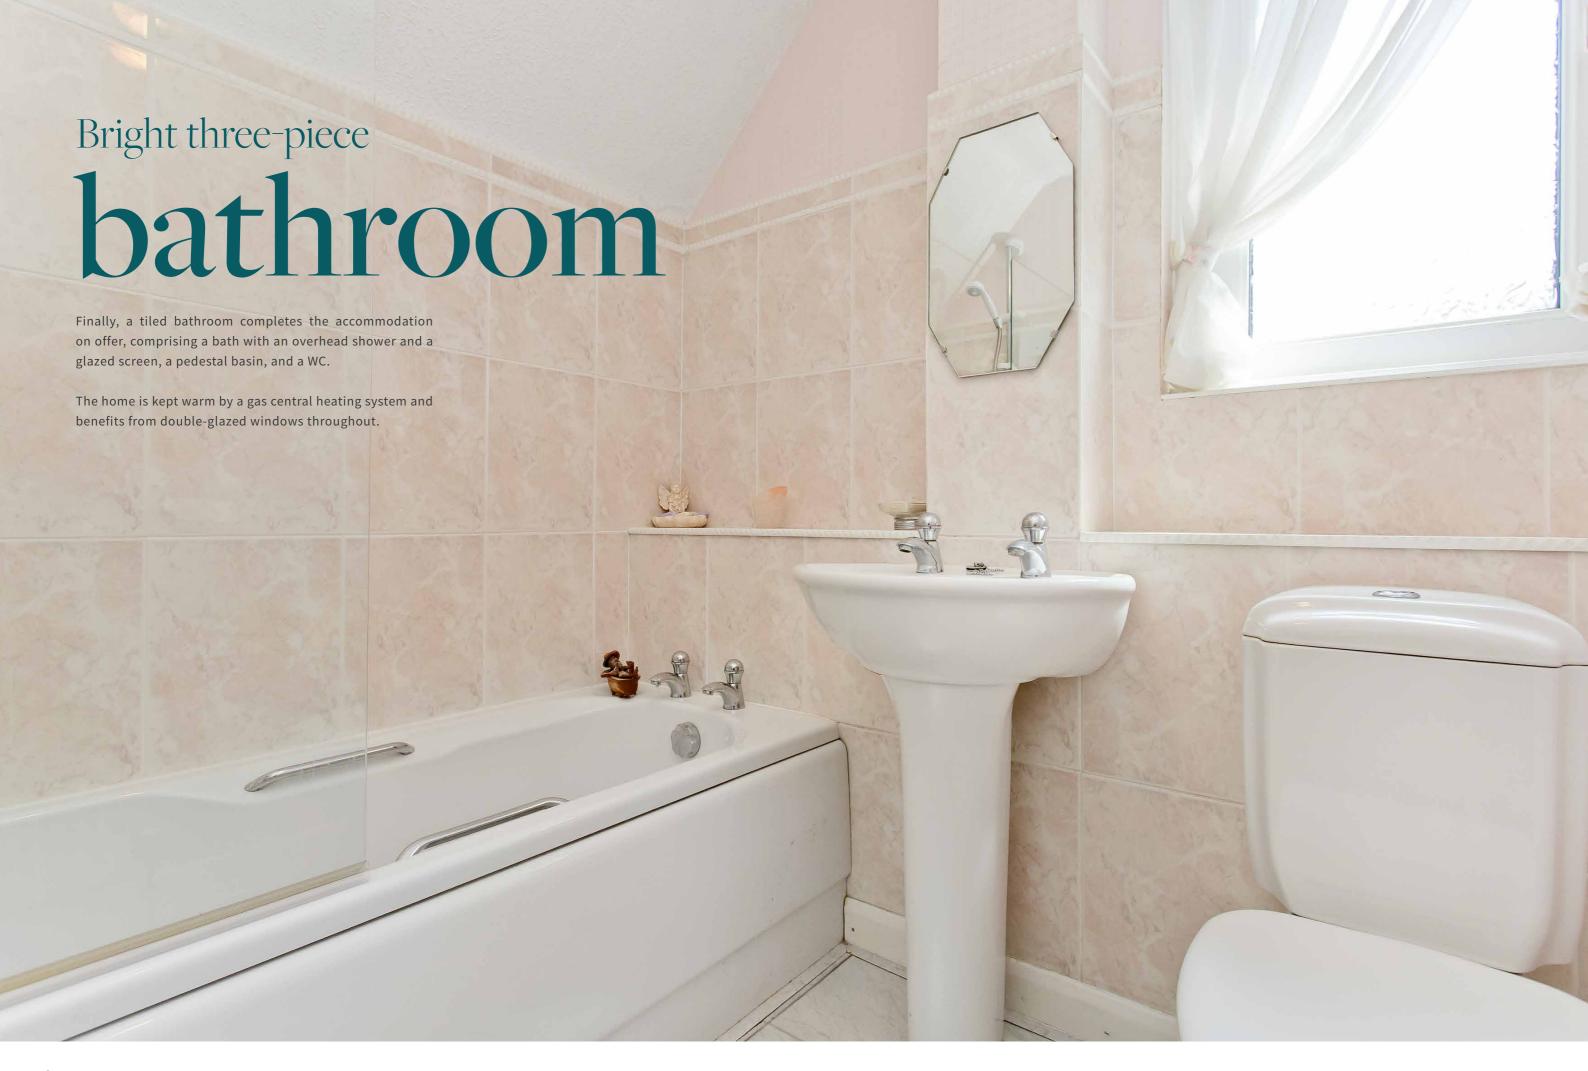

### Accommodation Features

- Entrance hall with under-stair storage
- Living room with leafy open views
- South-facing formal dining room
- · Stylish, contemporary kitchen with garden access
- Two double bedrooms with storage
- Third double bedroom/home office
- Bright bathroom with shower-over-bath
- · Gas central heating and double glazing

### Sleeping areas

There are three well-proportioned double bedrooms in the appealing home, with two on the first floor and one on the ground floor. The first-floor bedrooms benefit from built-in storage/access to the eaves storage, and one benefits from the same leafy outlook as the living room.