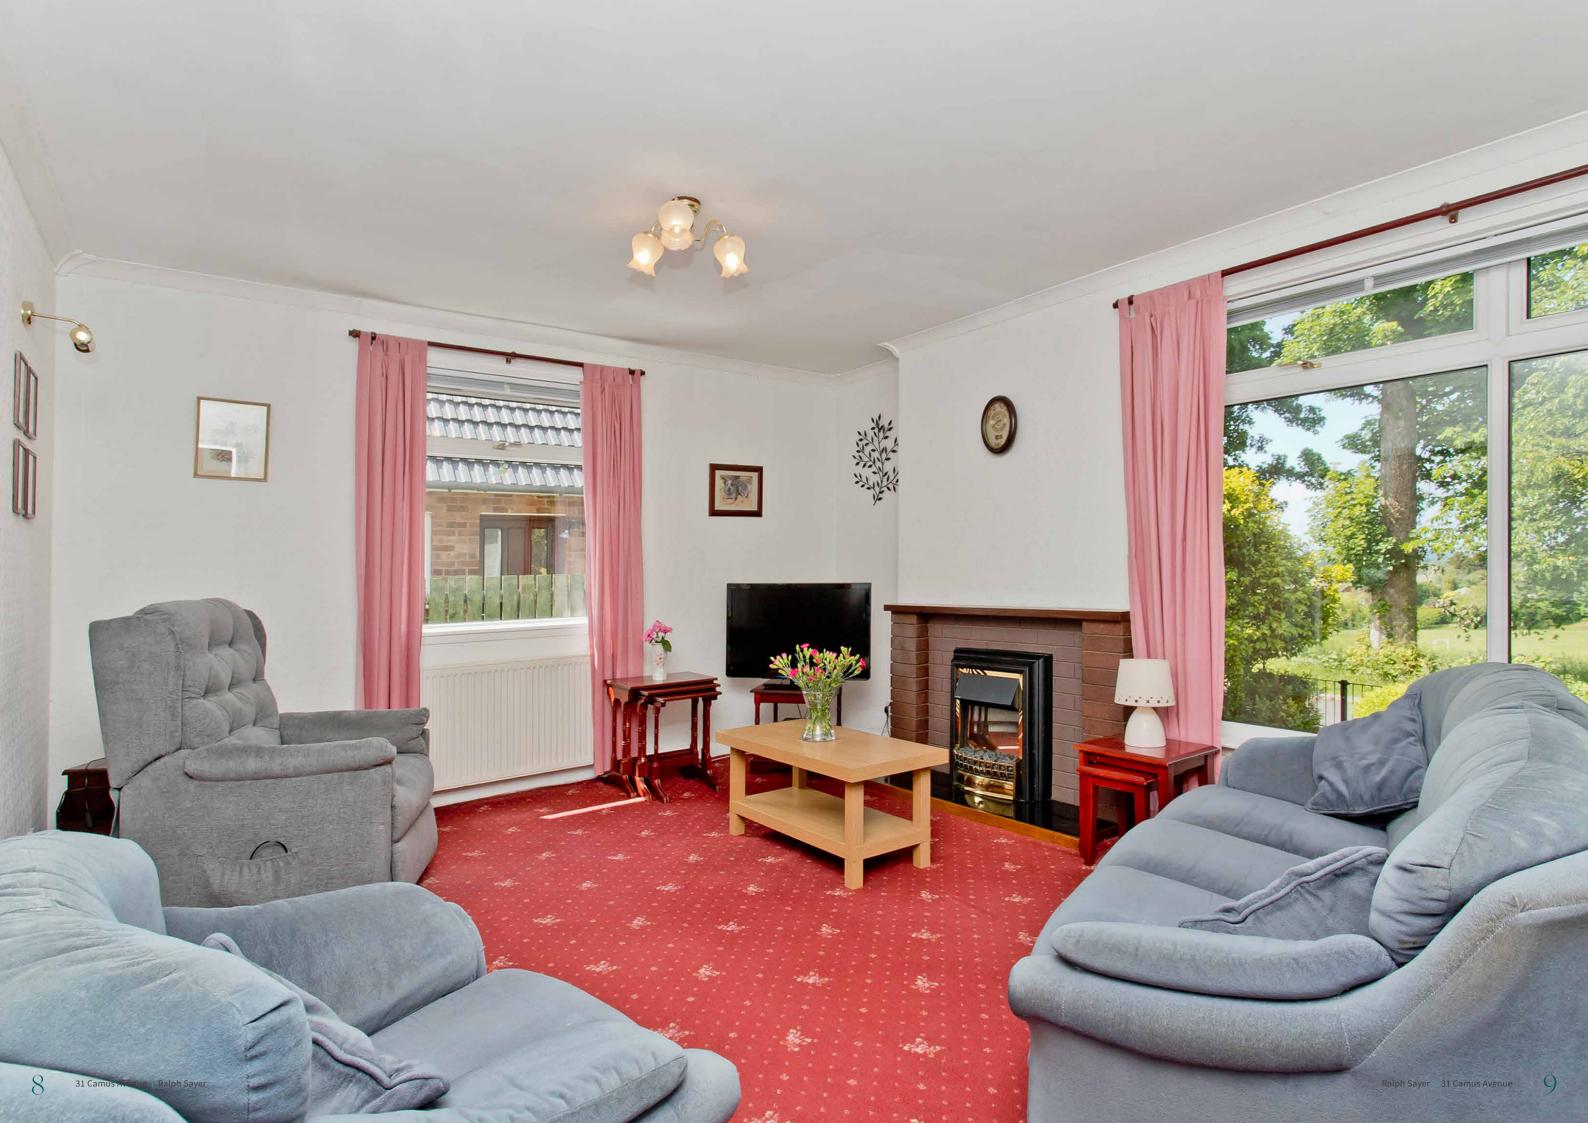

## Two good-sized living areas for family life and entertaining

The living room is illuminated by dual-aspect windows, including a large front-facing window framing tranquil leafy views of the adjacent park. The room offers plenty of space for lounge furniture configurations, all arranged around a fireplace. The living room is adjoined to the dining room via double doors, which can be opened to create a sociable space for gatherings, or closed to keep the rooms separate and more private. The dining room offers an ideal space for sit-down family meals and dinner parties, and it boasts a south-facing aspect overlooking the rear garden. It also benefits from convenient direct access to the kitchen.