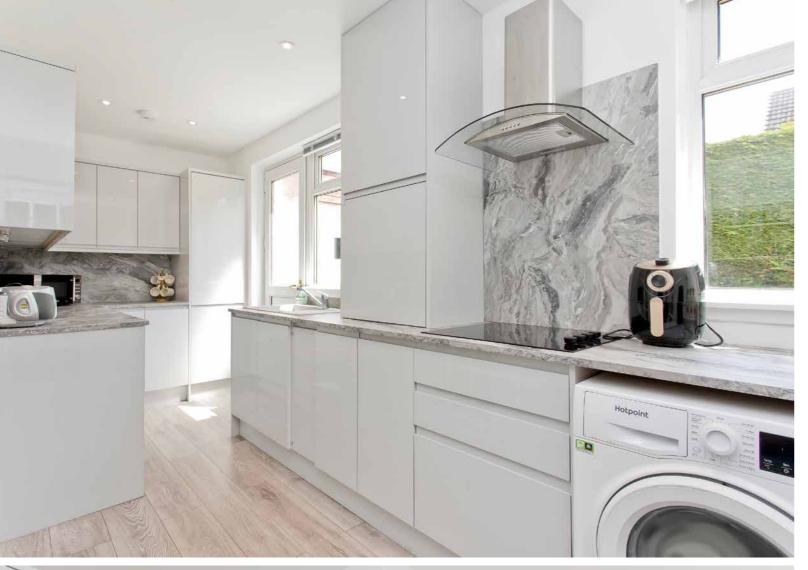

# Beautifully appointed

contemporary cooking zone

a contemporary element to the home is the kitchen, where glossy cabinetry is accompanied by plentiful marble-inspired worktops and matching splashback panels, as well as a range of neatly integrated appliances. These comprise a double oven, an electric hob, an extractor hood, and a fridge/freezer, whilst an undercounter washing machine is included in the sale. The kitchen is completed by a door leading out to the garden.