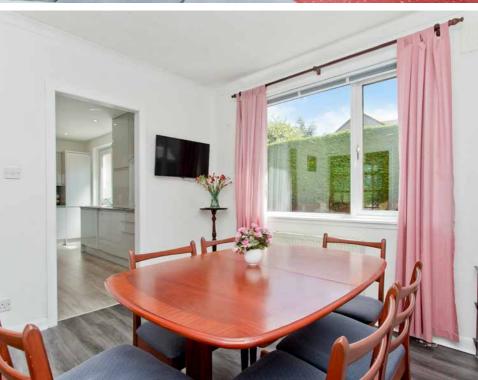

## Two good-sized living areas for family life and entertaining

The living room is illuminated by dual-aspect windows, including a large front-facing window framing tranquil leafy views of the adjacent park. The room offers plenty of space for lounge furniture configurations, all arranged around a fireplace. The living room is adjoined to the dining room via double doors, which can be opened to create a sociable space for gatherings, or closed to keep the rooms separate and more private. The dining room offers an ideal space for sit-down family meals and dinner parties, and it boasts a south-facing aspect overlooking the rear garden. It also benefits from convenient direct access to the kitchen.