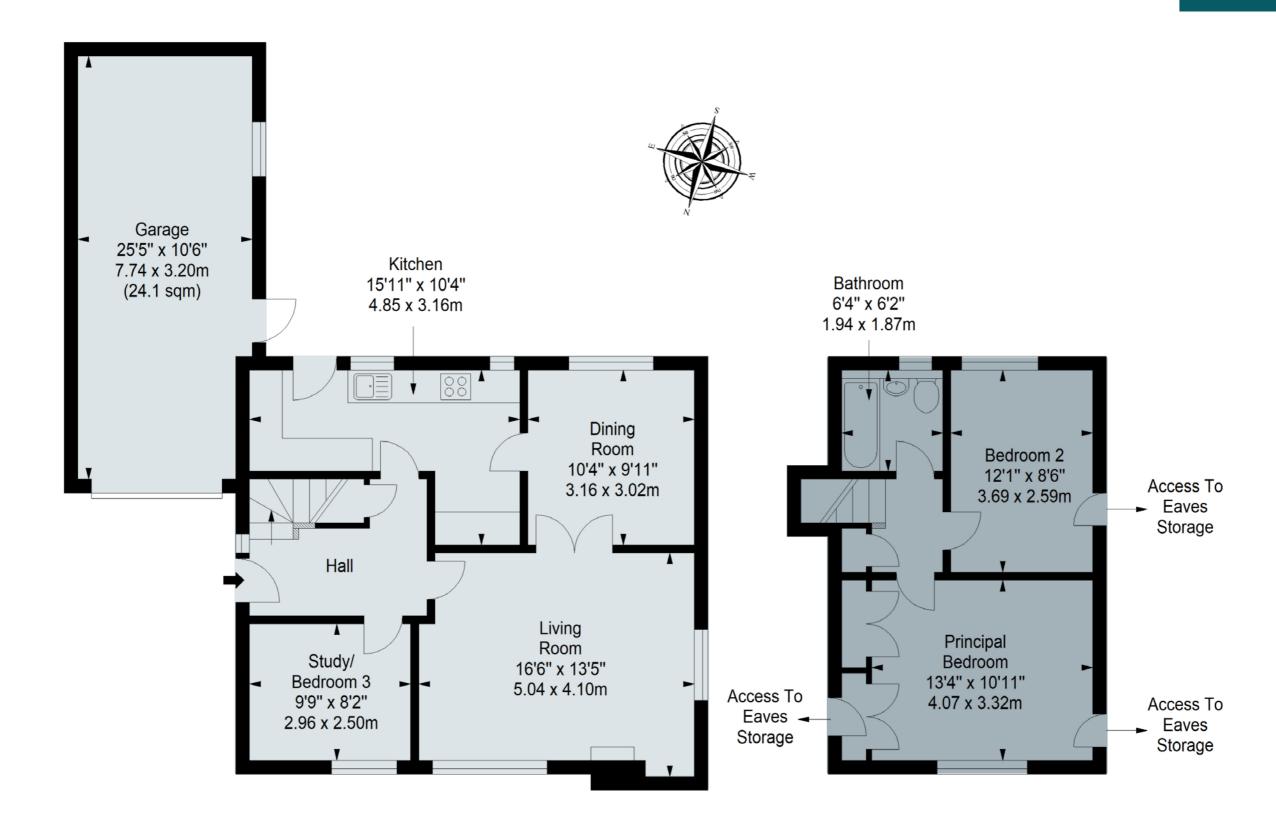

Location

Fairmilehead, Edinburgh, EH10 6QY

Approximate total area:

91.3 sq. metres (982.8 sq. feet)

The floorplan is for illustrative purposes. All sizes are approximate.

Ground FloorSecond Floor

Home Report Value - £450,000