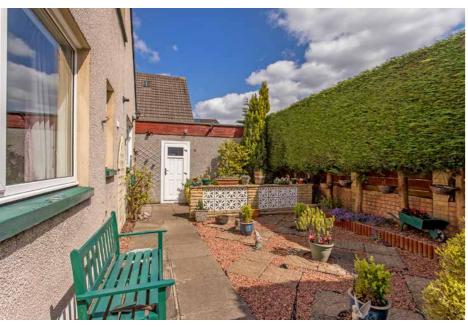

### **Exterior Features**

- Beautifully maintained front garden
- · Low-maintenance, south-facing rear garden
- Attached single garage and private driveway

## Front and rear gardens and excellent private parking

Externally, the house has a beautifully maintained front garden, perfect for enjoying views of the park across the road and featuring a well-tended lawn, leafy trees and shrubs, and colourful planting. The rear garden is enviably south-facing, enjoying all-day sun, and is paved and gravelled for easy upkeep, with space for outdoor dining furniture. Private parking is provided by an attached single garage and a gated driveway.