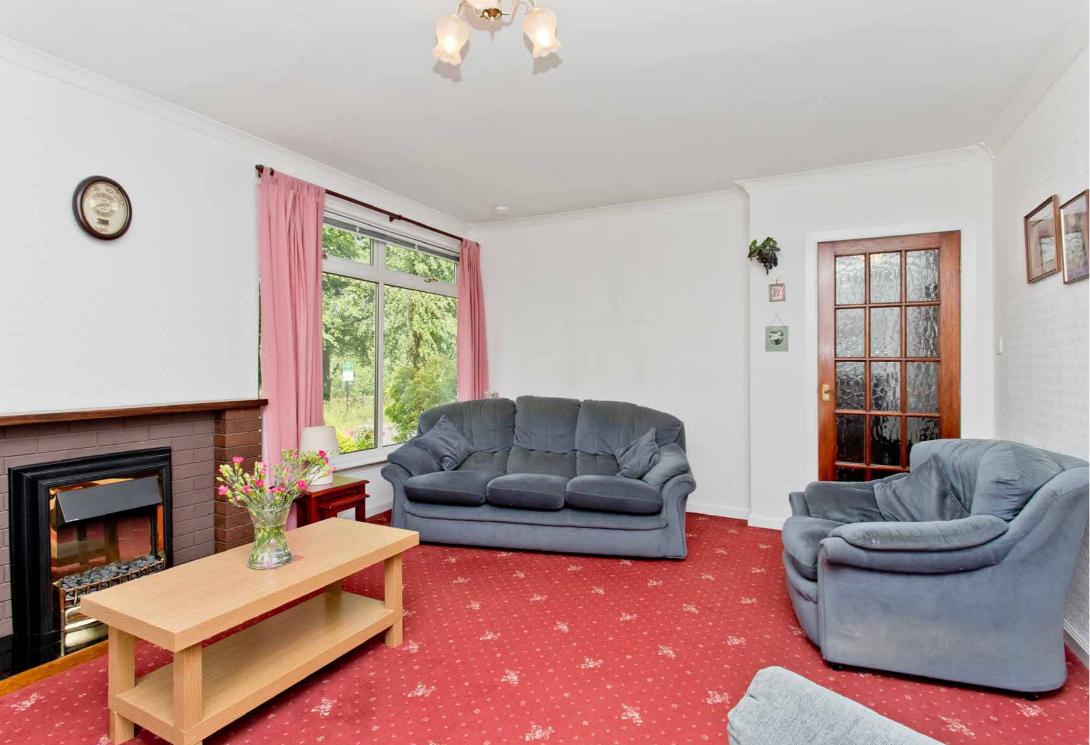

## Two good-sized living areas for family life and entertaining

The living room is illuminated by dual-aspect windows, including a large front-facing window framing tranquil leafy views of the adjacent park. The room offers plenty of space for lounge furniture configurations, all arranged around a fireplace. The living room is adjoined to the dining room via double doors, which can be opened to create a sociable space for gatherings, or closed to keep the rooms separate and more private. The dining room offers an ideal space for sit-down family meals and dinner parties, and it boasts a south-facing aspect overlooking the rear garden. It also benefits from convenient direct access to the kitchen.