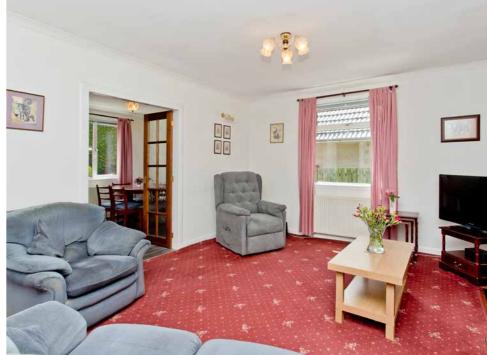

## Two good-sized living areas for family life and entertaining

The living room is illuminated by dual-aspect windows, including a large front-facing window framing tranquil leafy views of the adjacent park. The room offers plenty of space for lounge furniture configurations, all arranged around a fireplace. The living room is adjoined to the dining room via double doors, which can be opened to create a sociable space for gatherings, or closed to keep the rooms separate and more private. The dining room offers an ideal space for sit-down family meals and dinner parties, and it boasts a south-facing aspect overlooking the rear garden. It also benefits from convenient direct access to the kitchen.