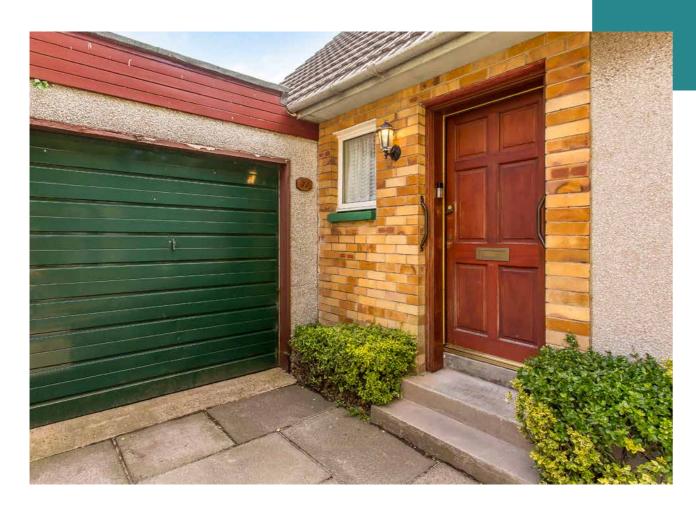

### **Exterior Features**

- Beautifully maintained front garden
- · Low-maintenance, south-facing rear garden
- Attached single garage and private driveway

## Front and rear gardens and excellent private parking

Externally, the house has a beautifully maintained front garden, perfect for enjoying views of the park across the road and featuring a well-tended lawn, leafy trees and shrubs, and colourful planting. The rear garden is enviably south-facing, enjoying all-day sun, and is paved and gravelled for easy upkeep, with space for outdoor dining furniture. Private parking is provided by an attached single garage and a gated driveway.