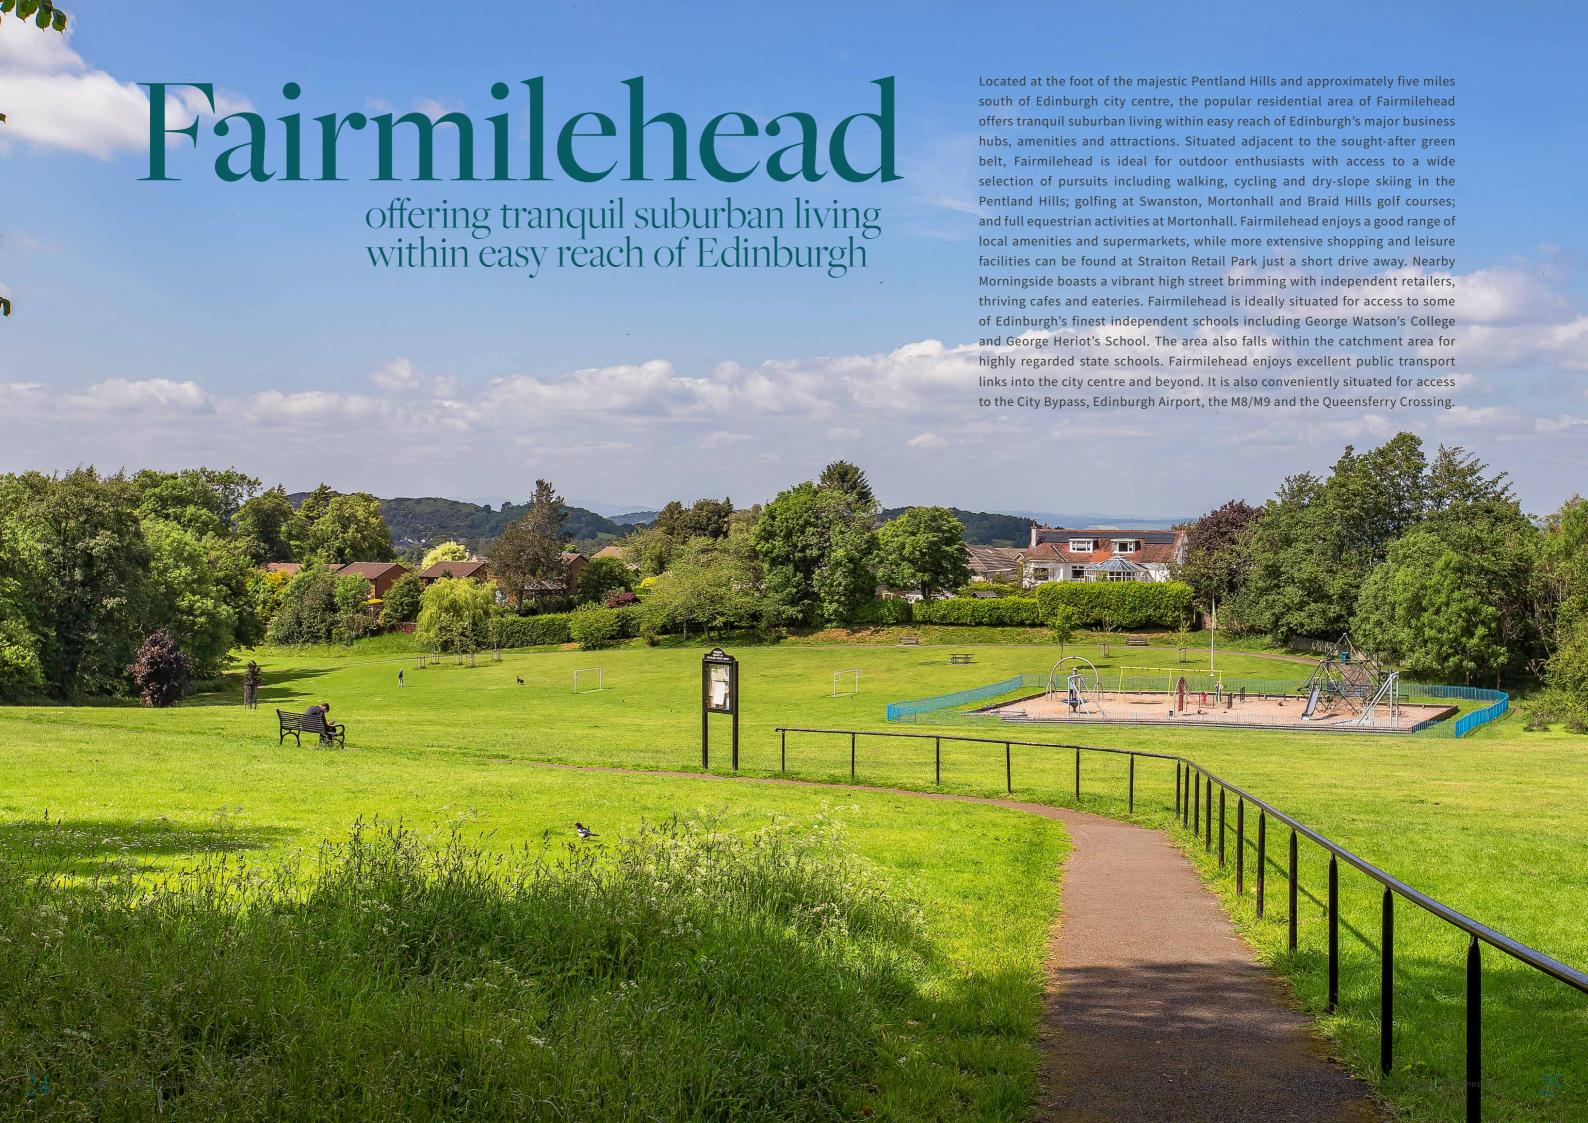

### 31 Camus Avenue

Situated in desirable Fairmilehead, this three-bedroom detached house enjoys a quiet location adjacent to lovely open parkland, as well as lying close to excellent nearby amenities. These include shops (with two supermarkets within easy walking distance), schools at primary and secondary levels (the catchment primary school is under 15 minutes' walk away), transport links, with the city bypass nearby, and a wealth of green space: as well as the adjacent park, the property also enjoys close proximity to the Hermitage of Braid and Blackford Hill Local Nature Reserve and the Pentland Hills Regional Park. The property has light-filled interiors and a contemporary kitchen, as well as neutral décor offering a blank canvas for the new owner to put their own stamp on.