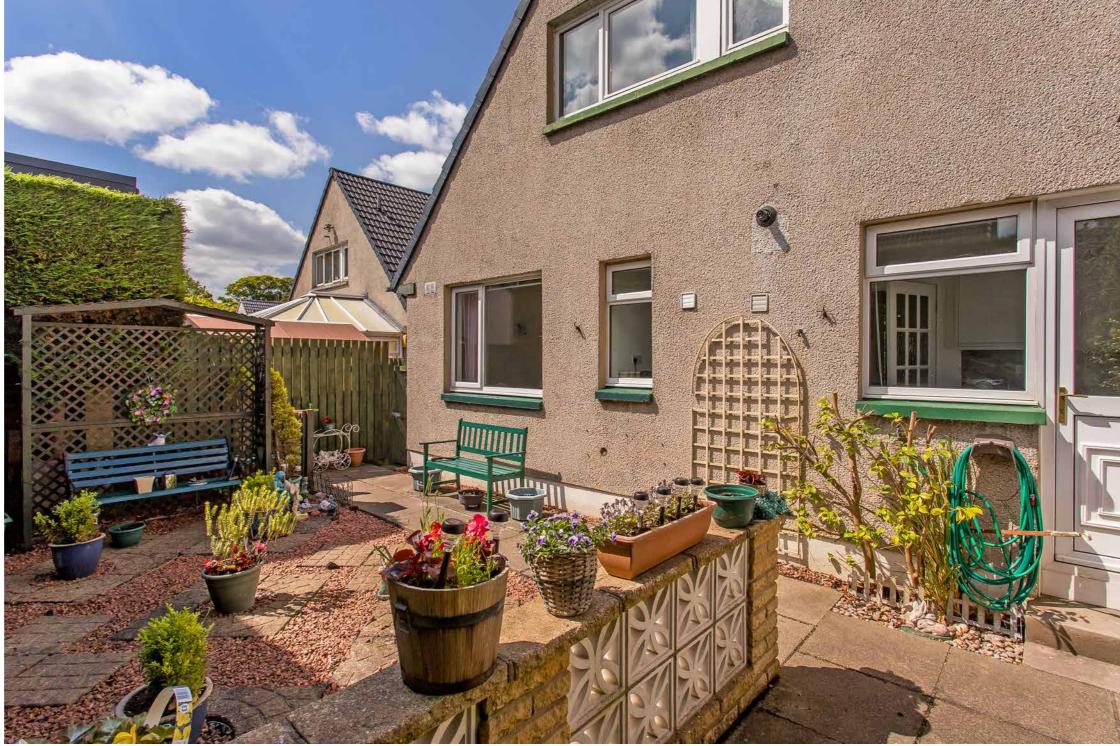

### **Exterior Features**

- Beautifully maintained front garden
- · Low-maintenance, south-facing rear garden
- Attached single garage and private driveway

## Front and rear gardens and excellent private parking

Externally, the house has a beautifully maintained front garden, perfect for enjoying views of the park across the road and featuring a well-tended lawn, leafy trees and shrubs, and colourful planting. The rear garden is enviably south-facing, enjoying all-day sun, and is paved and gravelled for easy upkeep, with space for outdoor dining furniture. Private parking is provided by an attached single garage and a gated driveway.