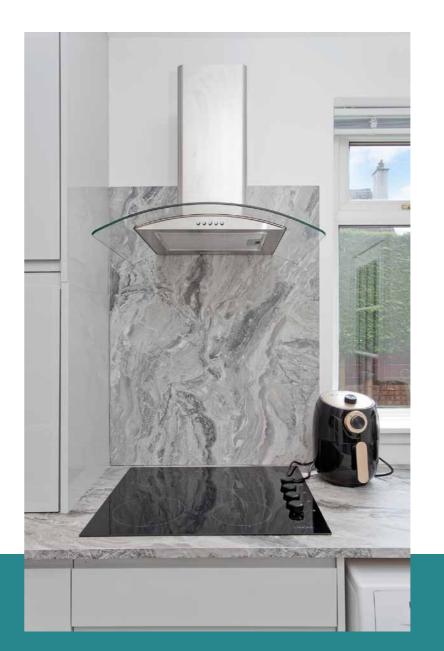

# Beautifully appointed

contemporary cooking zone

a contemporary element to the home is the kitchen, where glossy cabinetry is accompanied by plentiful marble-inspired worktops and matching splashback panels, as well as a range of neatly integrated appliances. These comprise a double oven, an electric hob, an extractor hood, and a fridge/freezer, whilst an undercounter washing machine is included in the sale. The kitchen is completed by a door leading out to the garden.