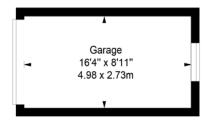

with storage
- 3pc bathroom with overhead shower
- Mature gardens to the front, side, and rear
- Attic for storage and intruder alarm
- Private driveway and single garage
- Gas central heating and double glazing
- EPC Rating C | Council Tax Band E
- · Home Report Value £335,000









Bright and airy living room with a fireplace, an openly accessed dining room and a dual-aspect kitchen with garden access









Two double bedrooms

(one with built-in

wardrobes),
a versatile third bedroom/
home office with storage







## Let us help you find your next dream property!



property@ralphsayer.com 0131 225 5567 www.ralphsayer.com

Birch House 10 Bankhead Crossway South Edinburgh, EH11 4EP



Zoopla.co.uk rightmove OnTheMarket.com



### Garage Approx. 13.6 sq. metres (146.4 sq. feet)





### **Ground Floor** Approx. 40.5 sq. metres (436.0 sq. feet)

Kitchen



### First Floor Approx. 41.3 sq. metres (444.5 sq. feet)



Total area: approx. 81.8 sq. metres (880.5 sq. feet)