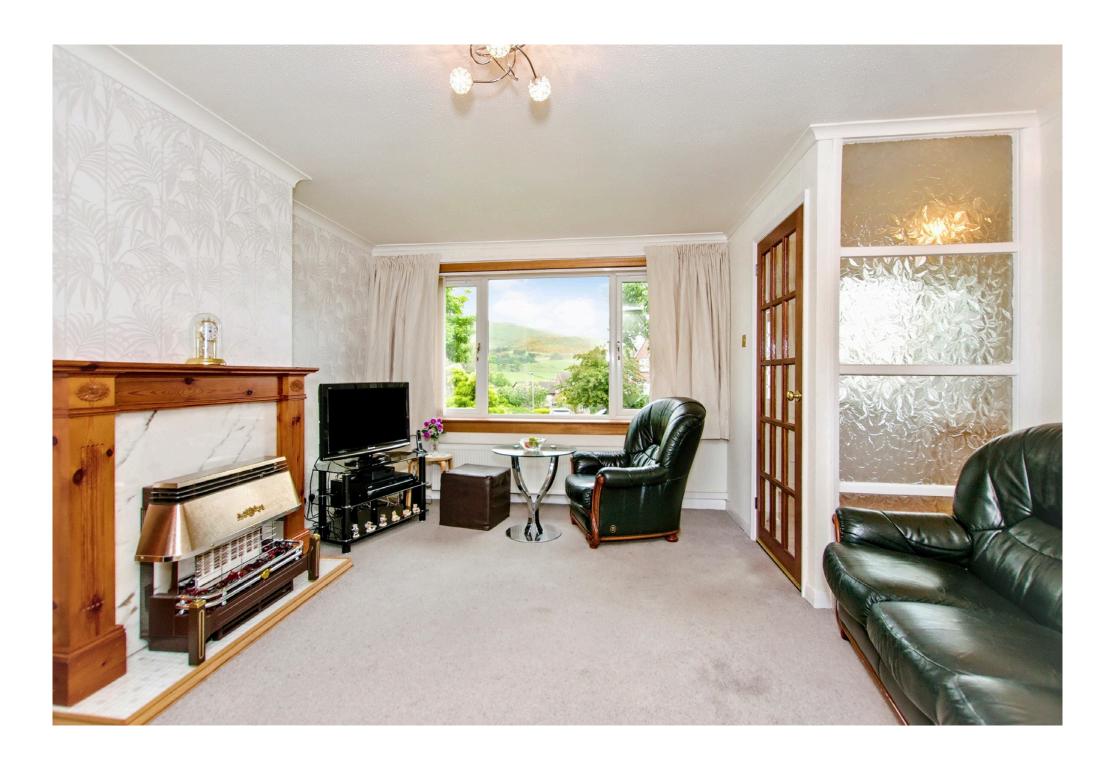

## 9 Swanston Crescent

Set on a no-through road, this three-bedroom semi-detached house forms part of a family-friendly development in Swanston. It features two reception areas that are openly connected, a well-appointed kitchen, and a three-piece bathroom. The home also provides ample private parking and lots of garden space thanks to its generous corner plot. This includes a large rear garden which is ideal for families, coming fully enclosed and laid with a neat lawn and patio. Adding to its appeal, the home is attractively presented throughout in light neutral hues.

## Property Summary

- Semi-detached house with a corner plot
- · Peaceful setting in sought-after Swanston
- Inspiring views of the Pentland Hills
- Naturally-lit entrance hall
- Bright and airy living room with a fireplace
- Openly accessed dining room
- Dual-aspect kitchen with garden access
- Two double bedrooms (one with built-in wardrobes)
- Versatile third bedroom/home office with storage
- 3pc bathroom with overhead shower
- Mature gardens to the front, side, and rear
- Attic for storage and intruder alarm
- Private driveway and single garage
- Gas central heating and double glazing
- EPC Rating C | Council Tax Band E
- · Home Report Value £335,000

Bright and airy living room with a fireplace, an openly accessed dining room and a dual-aspect kitchen with garden access

Two double bedrooms

(one with built-in

wardrobes),
a versatile third bedroom/
home office with storage