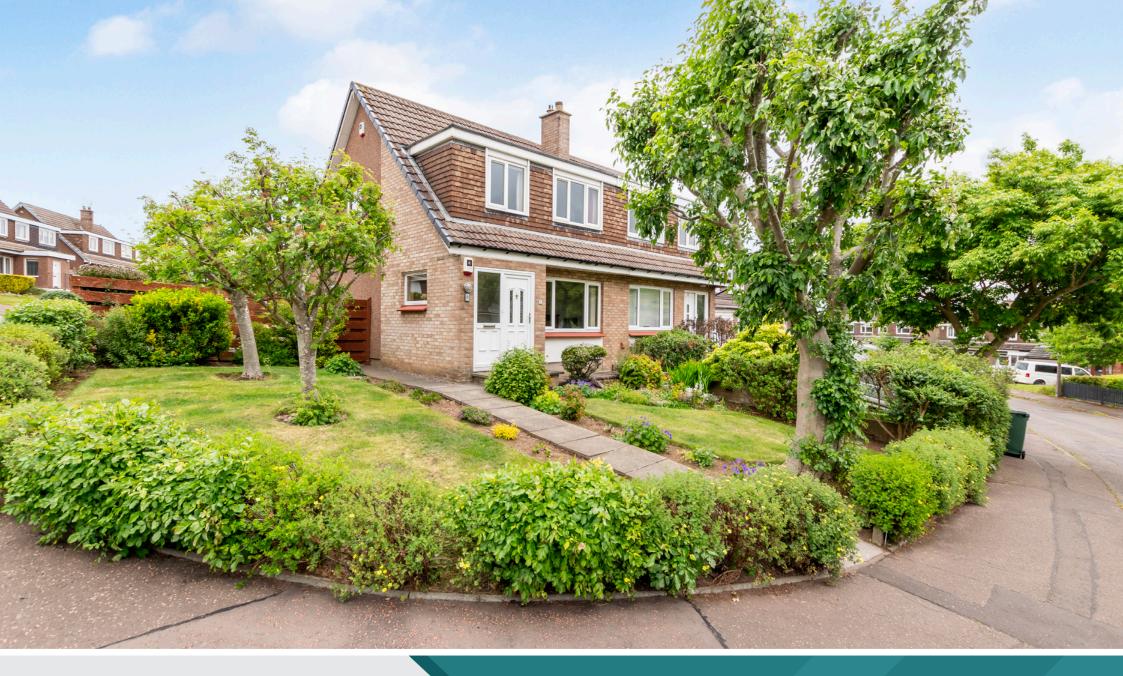

# 9 Swanston Crescent

Swanston, Edinburgh, EH10 7EL

## 9 Swanston Crescent

Set on a no-through road, this three-bedroom semi-detached house forms part of a family-friendly development in Swanston. It features two reception areas that are openly connected, a well-appointed kitchen, and a three-piece bathroom. The home also provides ample private parking and lots of garden space thanks to its generous corner plot. This includes a large rear garden which is ideal for families, coming fully enclosed and laid with a neat lawn and patio. Adding to its appeal, the home is attractively presented throughout in light neutral hues.

## Property Summary

- Semi-detached house with a corner plot
- · Peaceful setting in sought-after Swanston
- Inspiring views of the Pentland Hills
- Naturally-lit entrance hall
- Bright and airy living room with a fireplace
- Openly accessed dining room
- Dual-aspect kitchen with garden access
- Two double bedrooms (one with built-in wardrobes)
- Versatile third bedroom/home office with storage
- 3pc bathroom with overhead shower
- Mature gardens to the front, side, and rear
- Attic for storage and intruder alarm
- Private driveway and single garage
- Gas central heating and double glazing
- EPC Rating C | Council Tax Band E
- · Home Report Value £335,000