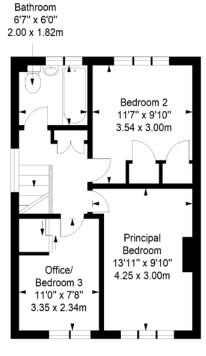

### First Floor Approx. 41.3 sq. metres (444.5 sq. feet)

Total area: approx. 81.8 sq. metres (880.5 sq. feet)