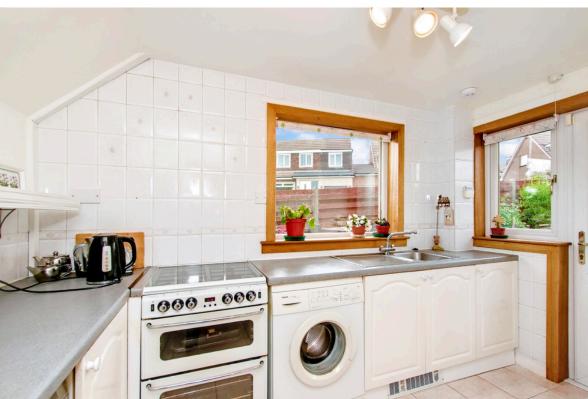

## 9 Swanston Crescent

Set on a no-through road, this three-bedroom semi-detached house forms part of a family-friendly development in Swanston. It features two reception areas that are openly connected, a well-appointed kitchen, and a three-piece bathroom. The home also provides ample private parking and lots of garden space thanks to its generous corner plot. This includes a large rear garden which is ideal for families, coming fully enclosed and laid with a neat lawn and patio. Adding to its appeal, the home is attractively presented throughout in light neutral hues.

## Property Summary

- Semi-detached house with a corner plot
- · Peaceful setting in sought-after Swanston
- Inspiring views of the Pentland Hills
- Naturally-lit entrance hall
- Bright and airy living room with a fireplace
- Openly accessed dining room
- Dual-aspect kitchen with garden access
- Two double bedrooms (one with built-in wardrobes)
- Versatile third bedroom/home office with storage
- 3pc bathroom with overhead shower
- Mature gardens to the front, side, and rear
- Attic for storage and intruder alarm
- Private driveway and single garage
- Gas central heating and double glazing
- EPC Rating C | Council Tax Band E
- · Home Report Value £335,000

Bright and airy living room with a fireplace, an openly accessed dining room and a dual-aspect kitchen with garden access

Two double bedrooms

(one with built-in

wardrobes),
a versatile third bedroom/
home office with storage