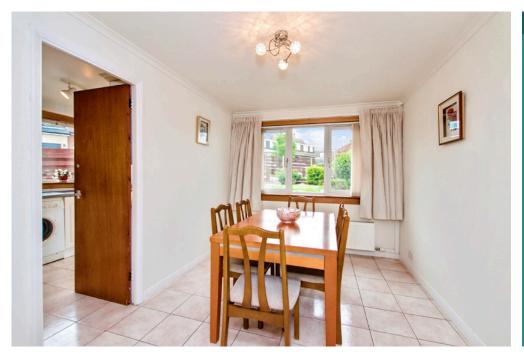

Bright and airy living room with a fireplace, an openly accessed dining room and a dual-aspect kitchen with garden access

Two double bedrooms

(one with built-in

wardrobes),
a versatile third bedroom/
home office with storage