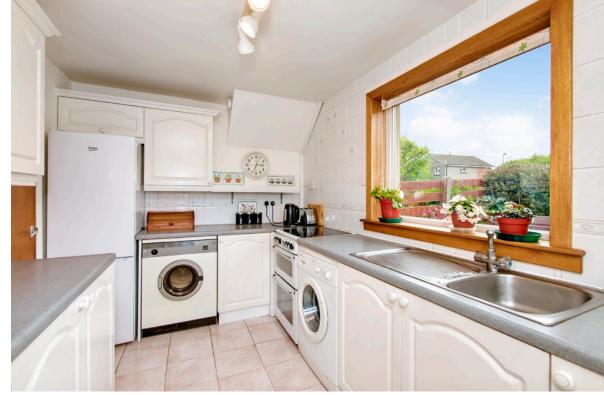

## 9 Swanston Crescent

Set on a no-through road, this three-bedroom semi-detached house forms part of a family-friendly development in Swanston. It features two reception areas that are openly connected, a well-appointed kitchen, and a three-piece bathroom. The home also provides ample private parking and lots of garden space thanks to its generous corner plot. This includes a large rear garden which is ideal for families, coming fully enclosed and laid with a neat lawn and patio. Adding to its appeal, the home is attractively presented throughout in light neutral hues.

## Property Summary

- Semi-detached house with a corner plot
- · Peaceful setting in sought-after Swanston
- Inspiring views of the Pentland Hills
- Naturally-lit entrance hall
- Bright and airy living room with a fireplace
- Openly accessed dining room
- Dual-aspect kitchen with garden access
- Two double bedrooms (one with built-in wardrobes)
- Versatile third bedroom/home office with storage
- 3pc bathroom with overhead shower
- Mature gardens to the front, side, and rear
- Attic for storage and intruder alarm
- Private driveway and single garage
- Gas central heating and double glazing
- EPC Rating C | Council Tax Band E
- · Home Report Value £335,000

Bright and airy living room with a fireplace, an openly accessed dining room and a dual-aspect kitchen with garden access

Two double bedrooms

(one with built-in

wardrobes),
a versatile third bedroom/
home office with storage