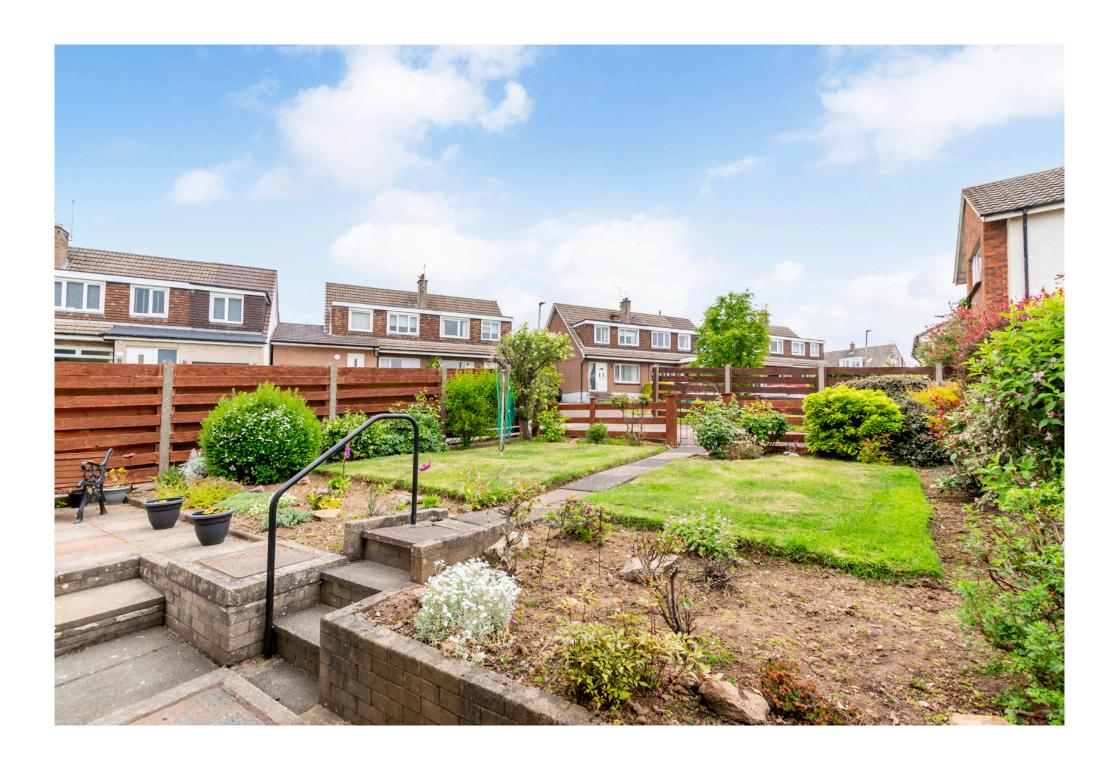

## 9 Swanston Crescent

Set on a no-through road, this three-bedroom semi-detached house forms part of a family-friendly development in Swanston. It features two reception areas that are openly connected, a well-appointed kitchen, and a three-piece bathroom. The home also provides ample private parking and lots of garden space thanks to its generous corner plot. This includes a large rear garden which is ideal for families, coming fully enclosed and laid with a neat lawn and patio. Adding to its appeal, the home is attractively presented throughout in light neutral hues.

## Property Summary

- Semi-detached house with a corner plot
- · Peaceful setting in sought-after Swanston
- Inspiring views of the Pentland Hills
- Naturally-lit entrance hall
- Bright and airy living room with a fireplace
- Openly accessed dining room
- Dual-aspect kitchen with garden access
- Two double bedrooms (one with built-in wardrobes)
- Versatile third bedroom/home office with storage
- 3pc bathroom with overhead shower
- Mature gardens to the front, side, and rear
- Attic for storage and intruder alarm
- Private driveway and single garage
- Gas central heating and double glazing
- EPC Rating C | Council Tax Band E
- · Home Report Value £335,000