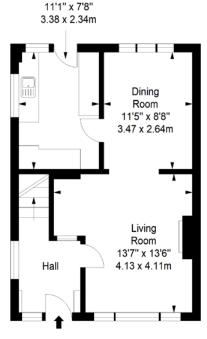

ont, side, and rear
- Attic for storage and intruder alarm
- Private driveway and single garage
- Gas central heating and double glazing
- EPC Rating C | Council Tax Band E
- · Home Report Value £335,000









Bright and airy living room with a fireplace, an openly accessed dining room and a dual-aspect kitchen with garden access









Two double bedrooms

(one with built-in

wardrobes),
a versatile third bedroom/
home office with storage







## Let us help you find your next dream property!



property@ralphsayer.com 0131 225 5567 www.ralphsayer.com

Birch House 10 Bankhead Crossway South Edinburgh, EH11 4EP



Zoopla.co.uk rightmove OnTheMarket.com



### Garage Approx. 13.6 sq. metres (146.4 sq. feet)





### **Ground Floor** Approx. 40.5 sq. metres (436.0 sq. feet)

Kitchen



### First Floor Approx. 41.3 sq. metres (444.5 sq. feet)



Total area: approx. 81.8 sq. metres (880.5 sq. feet)