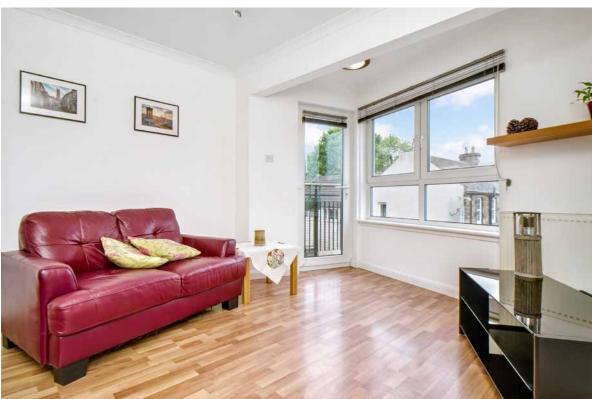

## 342/6, Gilmerton Road

Enjoying leafy surroundings in Gilmerton, within commuting distance of central Edinburgh, this spacious first-floor flat is sure to appeal to a wide range of buyers, such as first-time buyers, couples, city professionals and rental investors. The flat comprises two bedrooms with built-in wardrobes, an open plan living and dining kitchen with fitted units and space for seated dining, an en-suite shower room with vanity storage and a bathroom with a shower-over-bath. Outside, 6 Gilmerton Road offers buyers access to ample private parking and a well-kept communal garden.

## **Property Summary**

- First-floor flat in Gilmerton
- · Outstanding location near supermarkets, parks and bus links
- Well-presented neutral interiors throughout
- Entrance hall with storage
- · Open-plan living/dining/kitchen with Juliette balcony
- Sunny main bedroom with wardrobes
- Versatile wardrobed second bedroom
- Principal en-suite shower room
- Family bathroom with overhead shower
- Well-kept shared grounds
- Residents' parking
- · Gas central heating and double glazing
- EPC Rating B | Council Tax Band E
- · Home Report Value £195,000