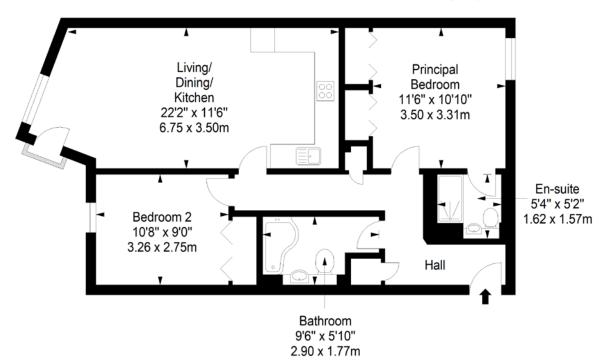

## 342/6, Gilmerton Road

Enjoying leafy surroundings in Gilmerton, within commuting distance of central Edinburgh, this spacious first-floor flat is sure to appeal to a wide range of buyers, such as first-time buyers, couples, city professionals and rental investors. The flat comprises two bedrooms with built-in wardrobes, an open plan living and dining kitchen with fitted units and space for seated dining, an en-suite shower room with vanity storage and a bathroom with a shower-over-bath. Outside, 6 Gilmerton Road offers buyers access to ample private parking and a well-kept communal garden.

## **Property Summary**

- First-floor flat in Gilmerton
- · Outstanding location near supermarkets, parks and bus links
- Well-presented neutral interiors throughout
- Entrance hall with storage
- · Open-plan living/dining/kitchen with Juliette balcony
- Sunny main bedroom with wardrobes
- Versatile wardrobed second bedroom
- Principal en-suite shower room
- Family bathroom with overhead shower
- Well-kept shared grounds
- Residents' parking
- · Gas central heating and double glazing
- EPC Rating B | Council Tax Band E
- · Home Report Value £195,000

First Floor Approx. 69.9 sq. metres (752.4 sq. feet)

Total area: approx. 69.9 sq. metres (752.4 sq. feet)