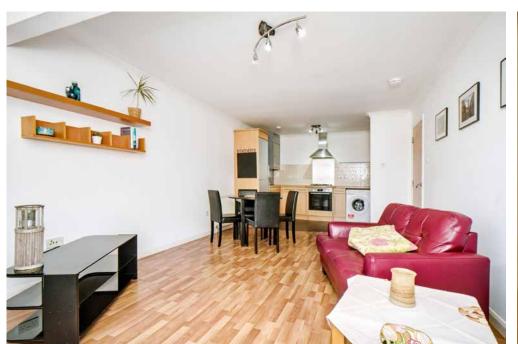

## 342/6, Gilmerton Road

Enjoying leafy surroundings in Gilmerton, within commuting distance of central Edinburgh, this spacious first-floor flat is sure to appeal to a wide range of buyers, such as first-time buyers, couples, city professionals and rental investors. The flat comprises two bedrooms with built-in wardrobes, an open plan living and dining kitchen with fitted units and space for seated dining, an en-suite shower room with vanity storage and a bathroom with a shower-over-bath. Outside, 6 Gilmerton Road offers buyers access to ample private parking and a well-kept communal garden.

## **Property Summary**

- First-floor flat in Gilmerton
- · Outstanding location near supermarkets, parks and bus links
- Well-presented neutral interiors throughout
- Entrance hall with storage
- · Open-plan living/dining/kitchen with Juliette balcony
- Sunny main bedroom with wardrobes
- Versatile wardrobed second bedroom
- Principal en-suite shower room
- Family bathroom with overhead shower
- Well-kept shared grounds
- Residents' parking
- · Gas central heating and double glazing
- EPC Rating B | Council Tax Band E
- · Home Report Value £195,000