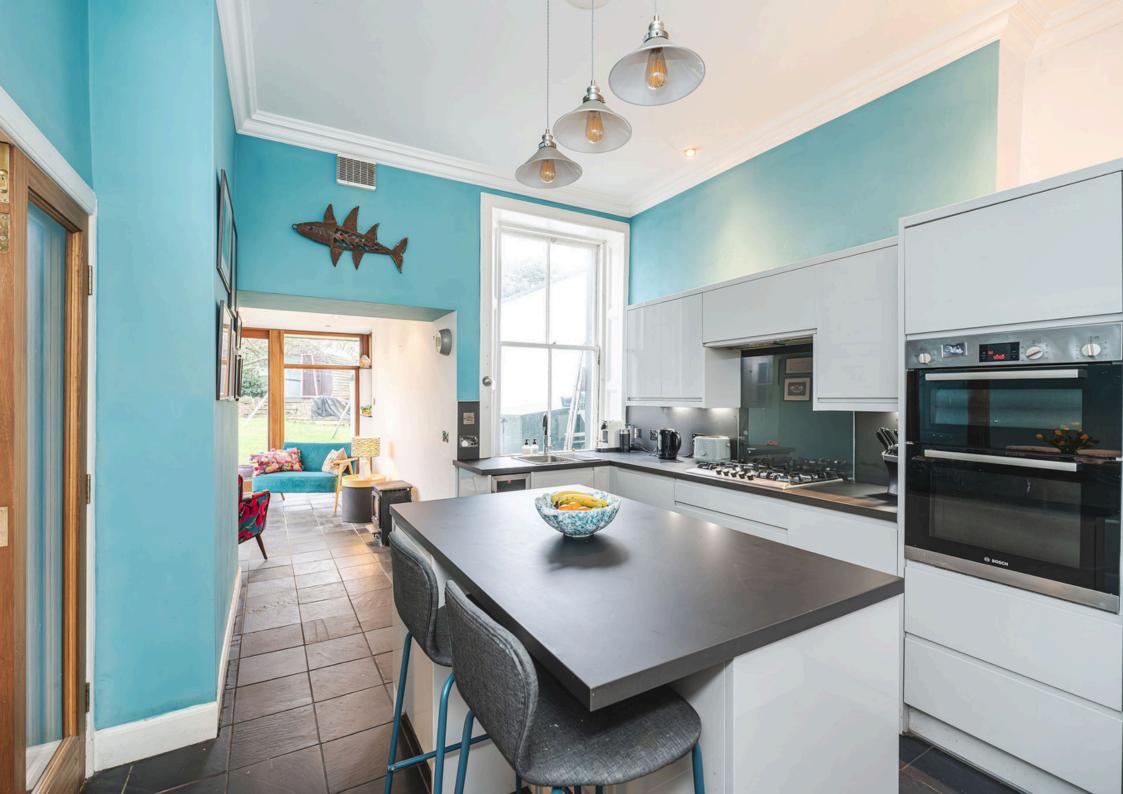

Situated at the rear of the property is the homes spacious and well-appointed kitchen with a comfortable family room that provides access to the private garden. The dining room sits next to the kitchen and has sliding glass doors to create an open plan or separate area to the kitchen.

The kitchen enjoys all the modern luxuries to assist with easy family living. There is an island in with breakfast bar dining, fitted appliances including a large fridge/freezer, an electric oven, a dishwasher, a wine fridge and a gas hob.