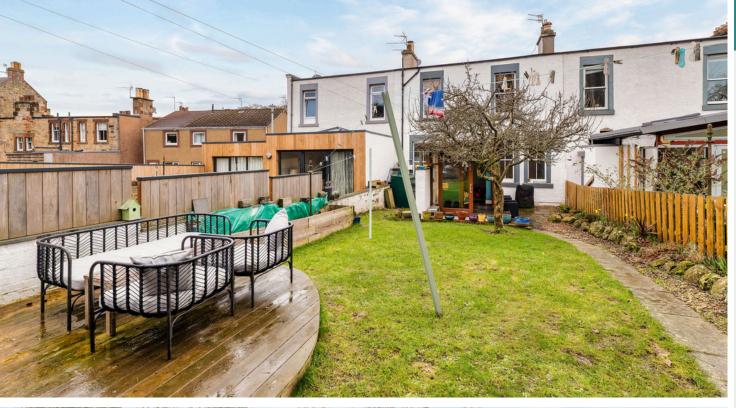

Externally, the large private rear garden is a great space for playing, relaxing and entertaining. There is a raised patio area to the back as well as a summer house which would make for a great home office or gym area. To the front is a private driveway and a small patio area.