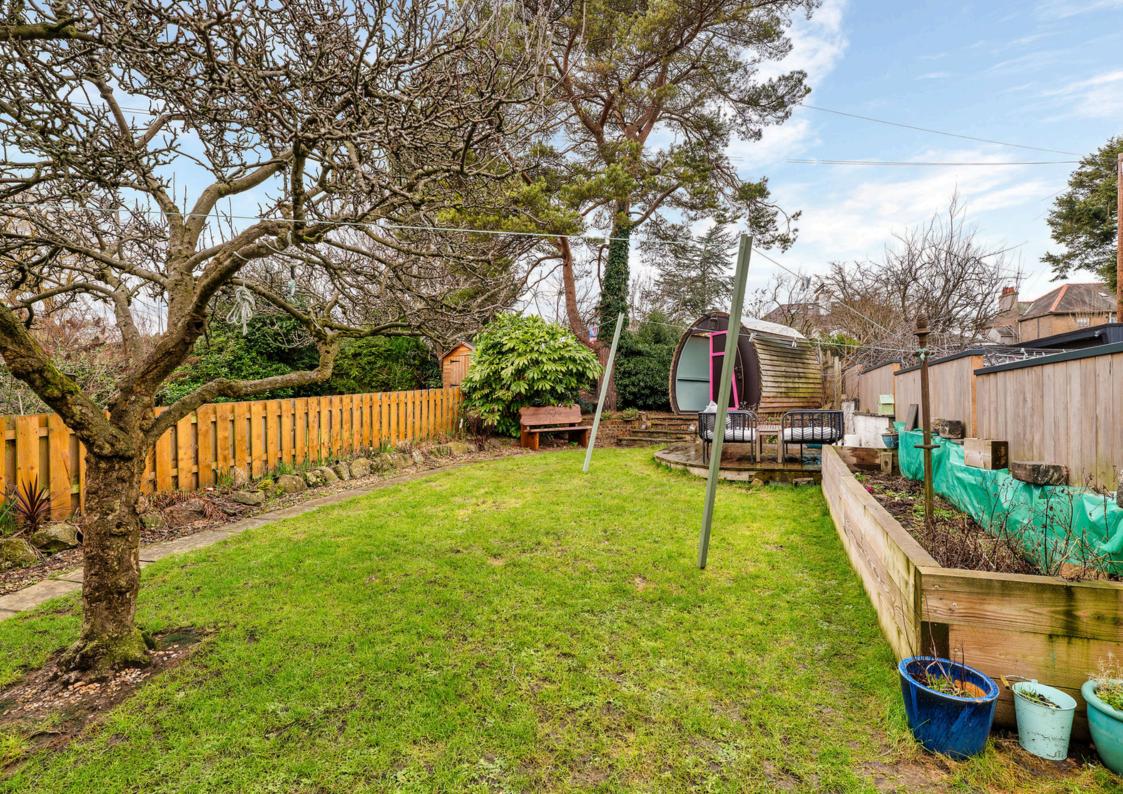

Externally, the large private rear garden is a great space for playing, relaxing and entertaining. There is a raised patio area to the back as well as a summer house which would make for a great home office or gym area. To the front is a private driveway and a small patio area.