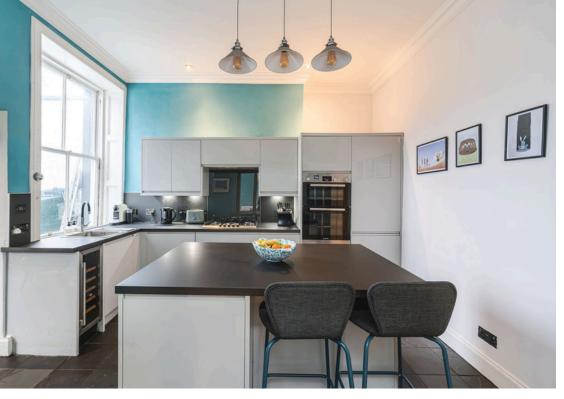

The kitchen enjoys all the modern luxuries to assist with easy family living. There is an island in with breakfast bar dining, fitted appliances including a large fridge/freezer, an electric oven, a dishwasher, a wine fridge and a gas hob.