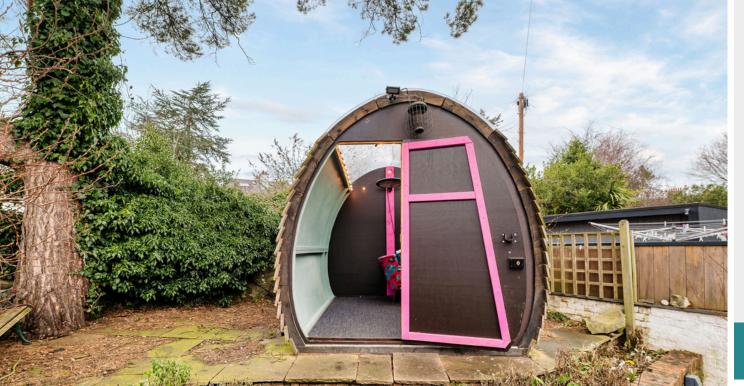

Externally, the large private rear garden is a great space for playing, relaxing and entertaining. There is a raised patio area to the back as well as a summer house which would make for a great home office or gym area. To the front is a private driveway and a small patio area.