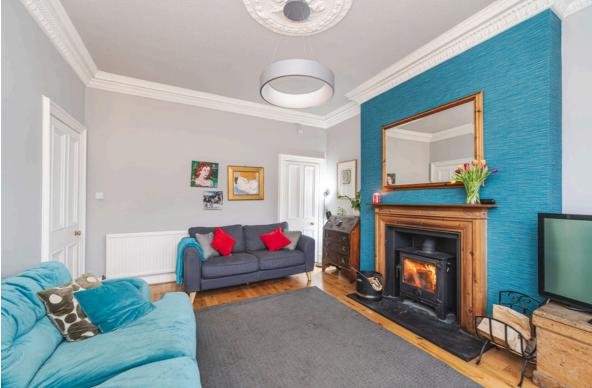

The ground floor enjoys a large family sitting room to the front with a beautiful bay window inviting an abundance of natural morning light through the South facing outlook. The family room is a wonderful space for entertaining and relaxing in next to the ambient log burner.