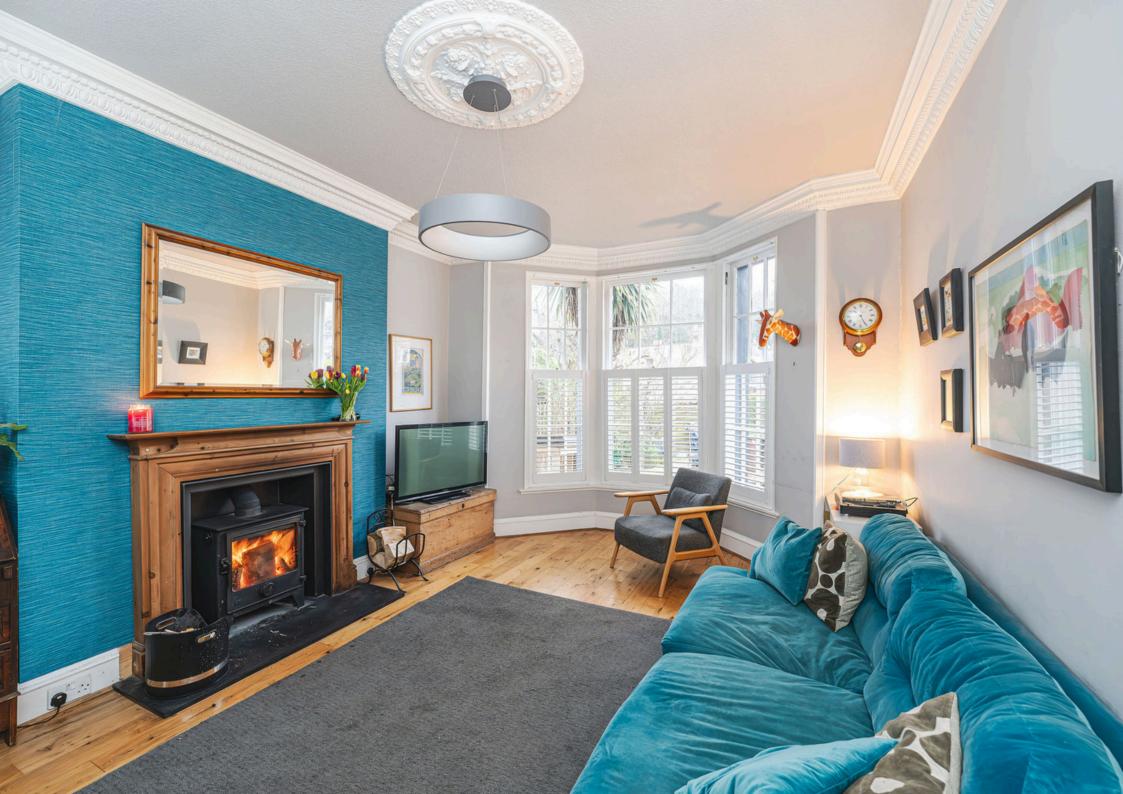

The ground floor enjoys a large family sitting room to the front with a beautiful bay window inviting an abundance of natural morning light through the South facing outlook. The family room is a wonderful space for entertaining and relaxing in next to the ambient log burner.