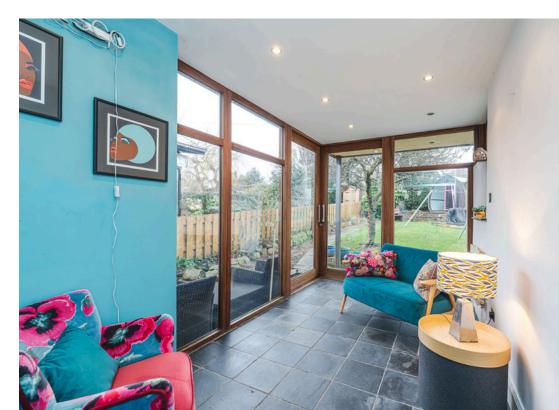

Externally, the large private rear garden is a great space for playing, relaxing and entertaining. There is a raised patio area to the back as well as a summer house which would make for a great home office or gym area. To the front is a private driveway and a small patio area.