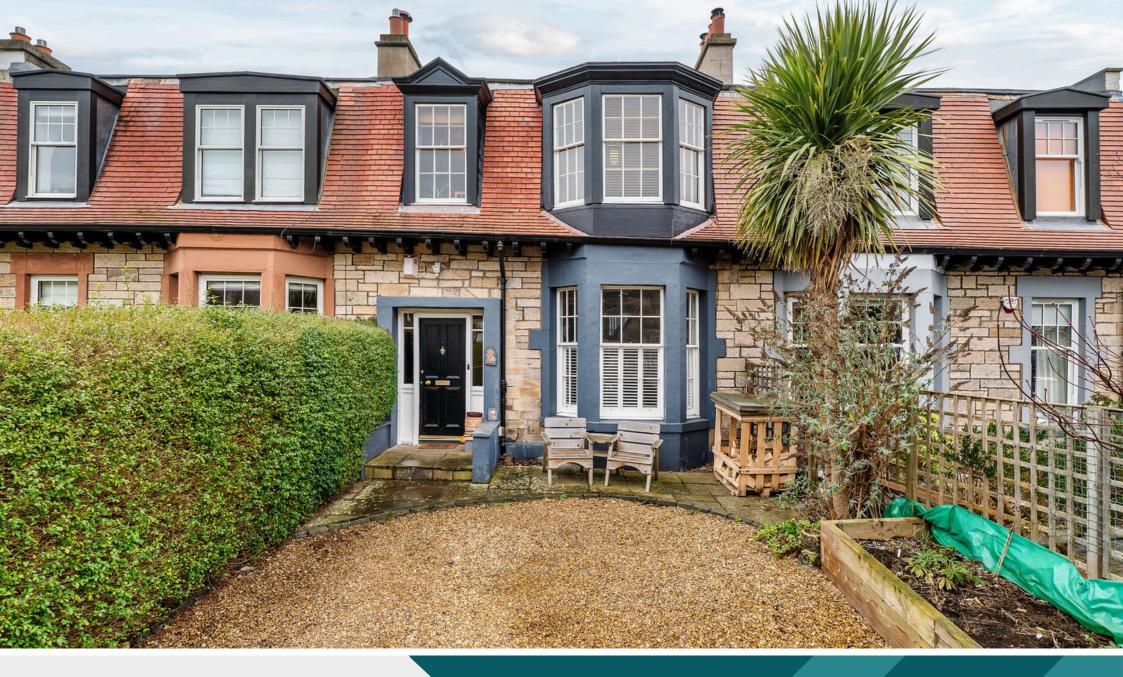

## 2 Craigcrook Road

2 Craigcrook Road is a beautiful and bright terraced house ideally located in the heart of Blackhall. The property sits back from the main road with a private driveway and small patio seating area to the front.

Externally, the large private rear garden is a great space for playing, relaxing and entertaining. There is a raised patio area to the back as well as a summer house which would make for a great home office or gym area. To the front is a private driveway and a small patio area.