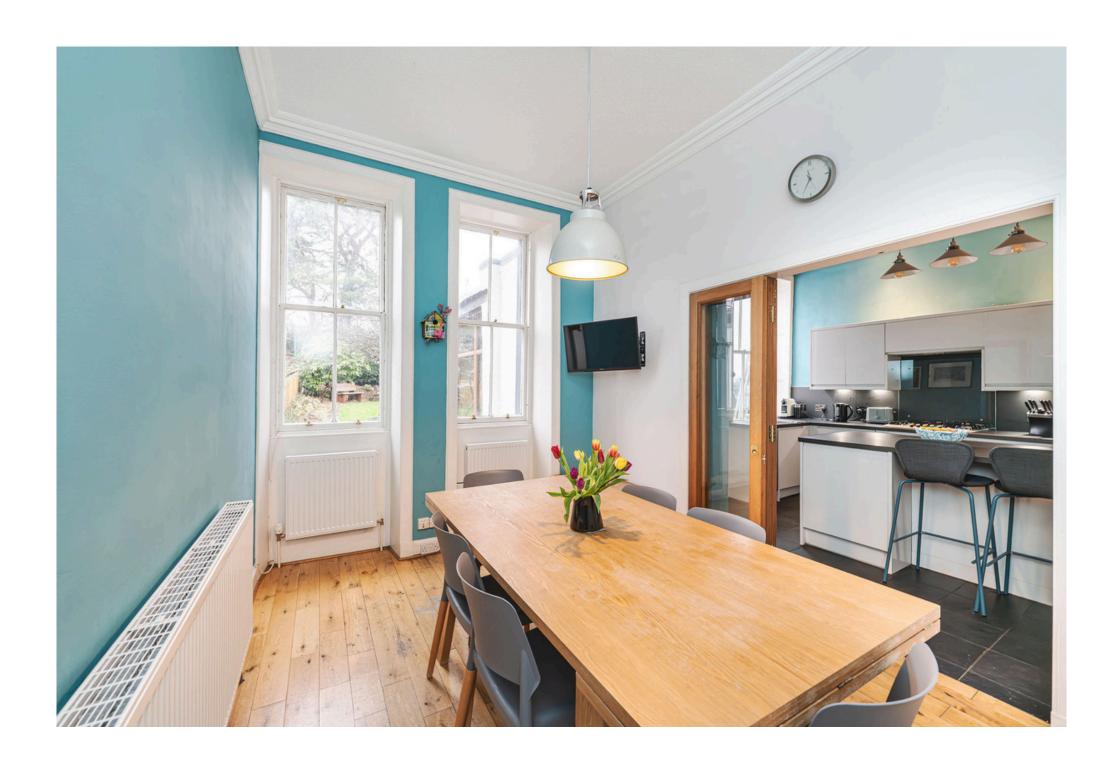

Situated at the rear of the property is the homes spacious and well-appointed kitchen with a comfortable family room that provides access to the private garden. The dining room sits next to the kitchen and has sliding glass doors to create an open plan or separate area to the kitchen.

The kitchen enjoys all the modern luxuries to assist with easy family living. There is an island in with breakfast bar dining, fitted appliances including a large fridge/freezer, an electric oven, a dishwasher, a wine fridge and a gas hob.