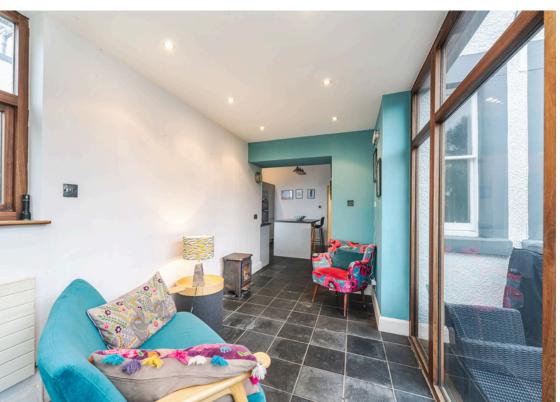

Situated at the rear of the property is the homes spacious and well-appointed kitchen with a comfortable family room that provides access to the private garden. The dining room sits next to the kitchen and has sliding glass doors to create an open plan or separate area to the kitchen.