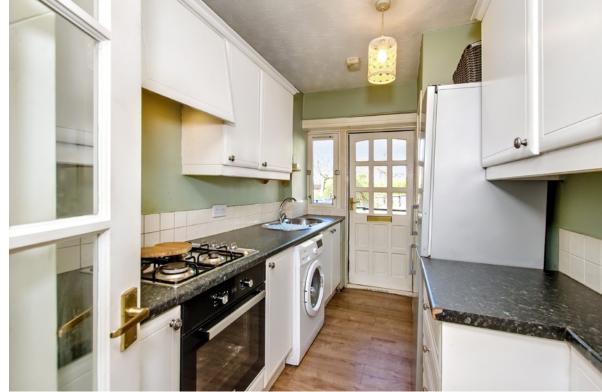

## 1B Laurelbank Place

This two-bedroom ground-floor, garden flat is a beautiful residence that offers light and airy accommodation. It is finished to high standards too, incorporating elegant interior design and quality fixtures and fittings, which includes a well-stocked kitchen and a modern bathroom. Furthermore, the property has excellent storage throughout to help keep the interiors neat and tidy. Forming part of an established development with a carpark to the front, the home comes with a private front garden and a convenient location in the heart of Mayfield. Bus links and convenience stores are just a stroll away, along with schools and idyllic green spaces – perfect for a wide variety of buyers.

#### Property Summary

- Ground-floor flat with attractive interiors
- Central location in popular Mayfield
- Welcoming hall with built-in storage
- Bright and spacious living/dining room
- Fitted kitchen that is well appointed
- Two double bedrooms (one with wardrobe)
- 3pc bathroom with overhead shower
- Private, lawned front garden
- Large rear communal garden and drying area
- Unrestricted parking bays in the carpark
- Gas central heating throughout
- EPC Rating D | Council Tax Band A
- · Home Report Value £130,000