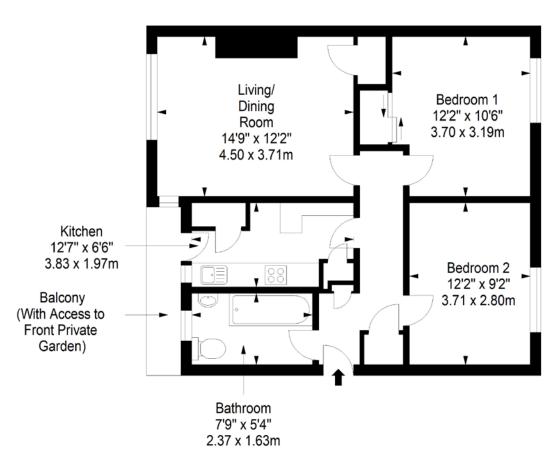

#### **Ground Floor**

Approx. 62.6 sq. metres (673.8 sq. feet)

Total area: approx. 62.6 sq. metres (673.8 sq. feet)