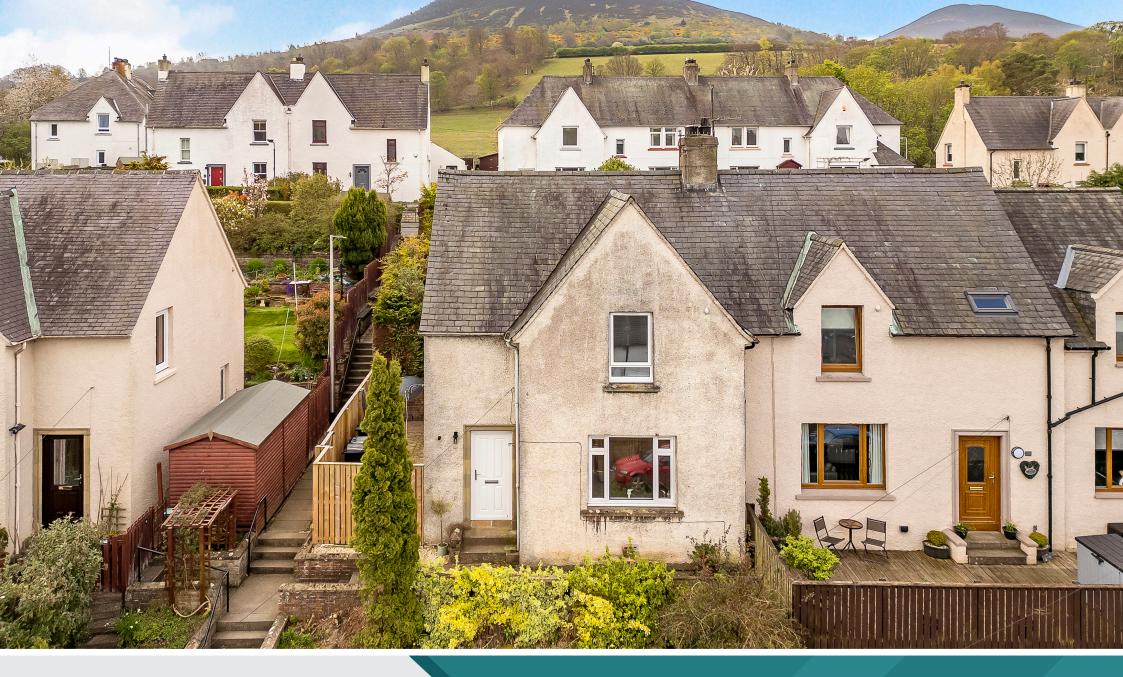

## 57 Priorswalk

This appealing semi-detached house is quietly situated in the charming town of Melrose, boasting stunning countryside views and a convenient commuting distance of one hour from the capital. It features immaculate contemporary interiors, decorated in neutral tones and flooded with natural light. Alongside three bedrooms, this ideal family home includes a shower room, a quiet study, a living room, and a bright, well-equipped dining kitchen that opens onto a spacious south-facing garden, which is reassuringly secure for children and pets. Additionally, there is an inviting front garden and conveniently unrestricted parking on the street.

#### **Property Summary**

- · Desirable country town address with picturesque views
- · Light and airy interiors, with immaculate contemporary décor
- Semi-detached house ideal for families
- Welcoming entrance hall
- Comfortable living room
- · South-facing integrated kitchen with social dining area and garden access
- Two double bedrooms with storage
- One single bedroom
- Quietly positioned study
- · Shower room with a deluxe rainfall shower
- · Attractive gardens, secure and south-facing to the rear
- Unrestricted on-street parking
- · Gas central heating and double glazing
- EPC Rating D | Council Tax Band C
- Home Report Value £240,000