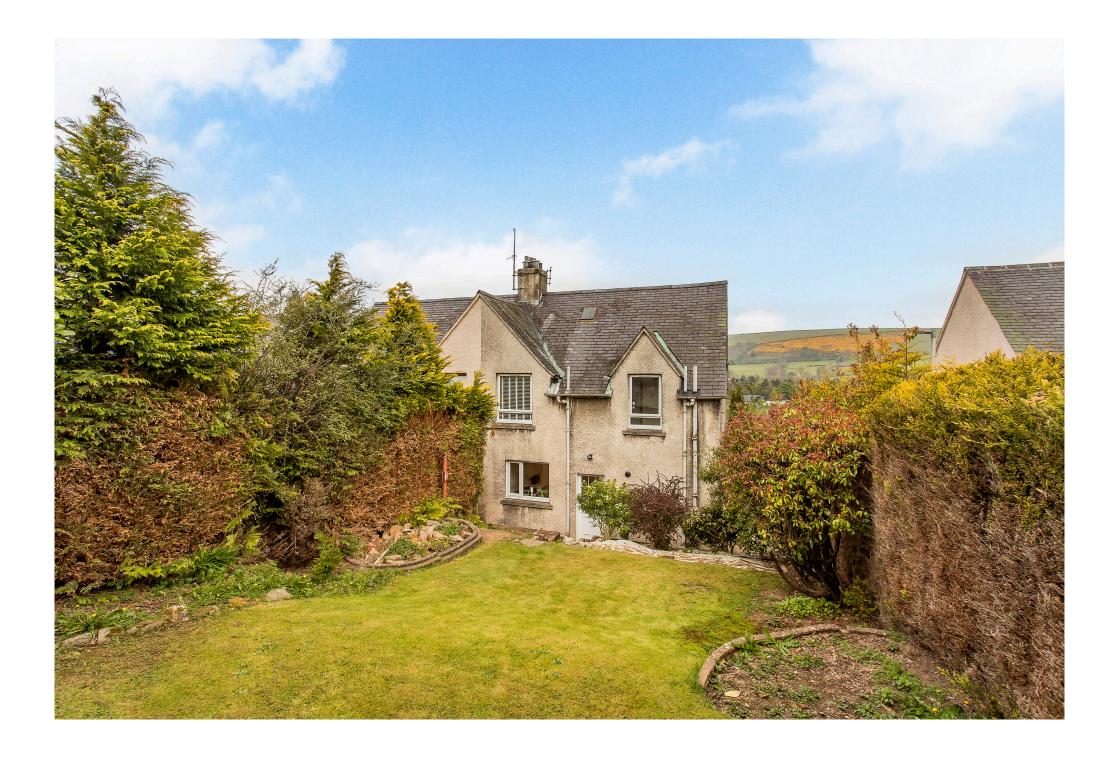

## 57 Priorswalk

This appealing semi-detached house is quietly situated in the charming town of Melrose, boasting stunning countryside views and a convenient commuting distance of one hour from the capital. It features immaculate contemporary interiors, decorated in neutral tones and flooded with natural light. Alongside three bedrooms, this ideal family home includes a shower room, a quiet study, a living room, and a bright, well-equipped dining kitchen that opens onto a spacious south-facing garden, which is reassuringly secure for children and pets. Additionally, there is an inviting front garden and conveniently unrestricted parking on the street.

#### **Property Summary**

- · Desirable country town address with picturesque views
- · Light and airy interiors, with immaculate contemporary décor
- Semi-detached house ideal for families
- Welcoming entrance hall
- Comfortable living room
- · South-facing integrated kitchen with social dining area and garden access
- Two double bedrooms with storage
- One single bedroom
- Quietly positioned study
- · Shower room with a deluxe rainfall shower
- · Attractive gardens, secure and south-facing to the rear
- Unrestricted on-street parking
- · Gas central heating and double glazing
- EPC Rating D | Council Tax Band C
- Home Report Value £240,000