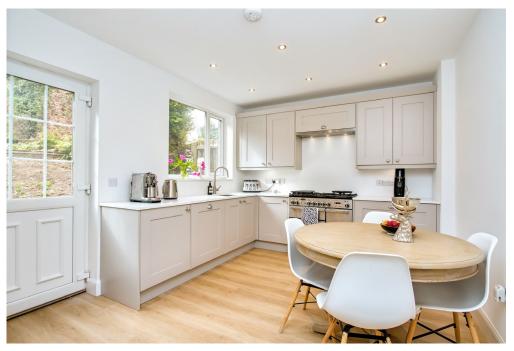

## 57 Priorswalk

This appealing semi-detached house is quietly situated in the charming town of Melrose, boasting stunning countryside views and a convenient commuting distance of one hour from the capital. It features immaculate contemporary interiors, decorated in neutral tones and flooded with natural light. Alongside three bedrooms, this ideal family home includes a shower room, a quiet study, a living room, and a bright, well-equipped dining kitchen that opens onto a spacious south-facing garden, which is reassuringly secure for children and pets. Additionally, there is an inviting front garden and conveniently unrestricted parking on the street.

Comfortable living room and a south-facing integrated kitchen with social dining area and garden access

Two double bedrooms with storage, one single bedroom and a quietly positioned study