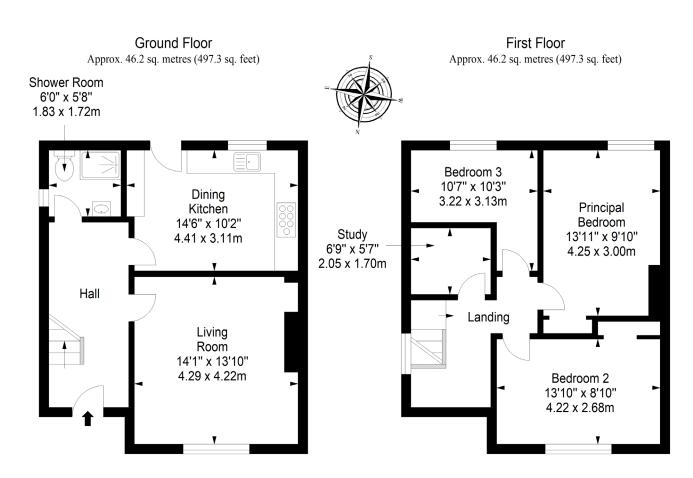

#### **Property Summary**

- · Desirable country town address with picturesque views
- · Light and airy interiors, with immaculate contemporary décor
- Semi-detached house ideal for families
- Welcoming entrance hall
- Comfortable living room
- · South-facing integrated kitchen with social dining area and garden access
- Two double bedrooms with storage
- One single bedroom
- Quietly positioned study
- · Shower room with a deluxe rainfall shower
- · Attractive gardens, secure and south-facing to the rear
- Unrestricted on-street parking
- · Gas central heating and double glazing
- EPC Rating D | Council Tax Band C
- Home Report Value £240,000

Comfortable living room and a south-facing integrated kitchen with social dining area and garden access

Two double bedrooms with storage, one single bedroom and a quietly positioned study

Total area: approx. 92.4 sq. metres (994.6 sq. feet)