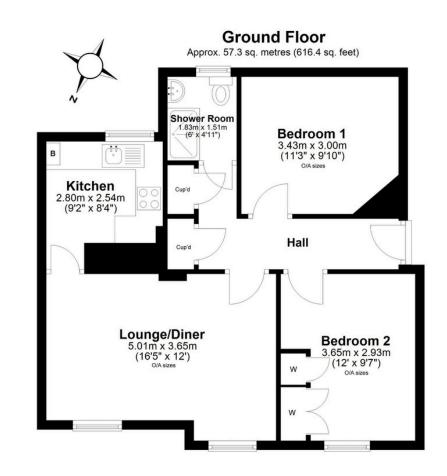

## 29/1 Loganlea Drive

Nestled on a tranquil residential street in the sought-after Craigentinny neighborhood, this charming ground floor flat offers a peaceful retreat with the convenience of a nearby play park and primary school. Enjoy the luxury of private gardens to the front, side, and rear, perfect for relaxing or entertaining. Beautifully presented throughout, the property boasts ample storage, a spacious lounge/diner ideal for gatherings, two comfortably sized double bedrooms, and a stylishly appointed shower room.